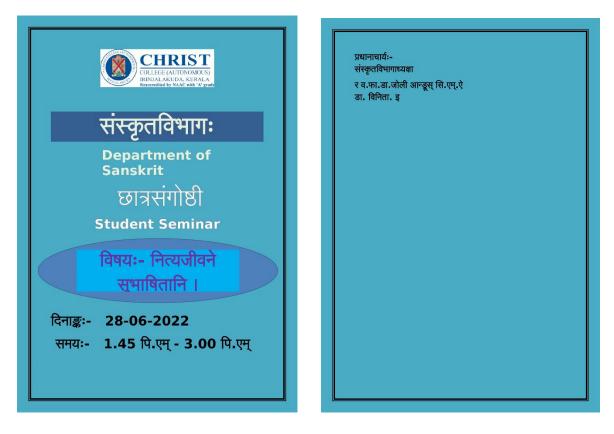

#### Participative Learning - Seminar Presentation

#### **Programme Objectives**

- Development of critical thinking abilities
- Fostering a culture of knowledge sharing

## Programme Report:

Seminar Presentation has been done each student in the class. This presentation helps the students to improve their thinking ability and presentation skill. A part from classroom presentation invited talks has also been arranged to the students for getting the first had information. The event has been organized on 30<sup>th</sup> August 2022. Invited talks ensure students receive current and relevant information about industry trends, technological advancements, and emerging practices. Each student improves their communication skills by presenting complex ideas in a clear and organized manner.