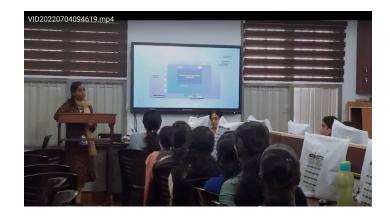

## Programme Report:

Seminar Presentation has been done each student in the class. This presentation helps the students to improve their thinking ability and presentation skill. A part from classroom presentation invited talks has also been arranged to the students for getting the first had information. The event has been organized on 30<sup>th</sup> August 2022. Invited talks ensure students receive current and relevant information about industry trends, technological advancements, and emerging practices. Each student improves their communication skills by presenting complex ideas in a clear and organized manner.

## Programme attained Outcome:

Students can interact with invited speakers, facilitating networking and the establishment of valuable professional connections. Presenting information to peers fosters problem-solving skills as students address questions, challenges, and potential counterarguments during their presentations.