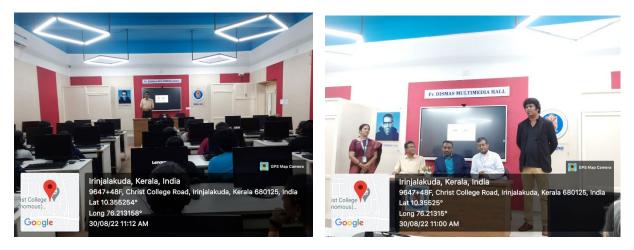

## Programme Report:

Seminar Presentation has been done each student in the class. This presentation helps the students to improve their thinking ability and presentation skill. A part from classroom presentation invited talks has also been arranged to the students for getting the first had information. The event has been organized on 30<sup>th</sup> August 2022. Invited talks ensure students receive current and relevant information about industry trends, technological advancements, and emerging practices. Each student improves their communication skills by presenting complex ideas in a clear and organized manner.

## Programme attained Outcome:

Students can interact with invited speakers, facilitating networking and the establishment of valuable professional connections. Presenting information to peers fosters problem-solving skills as students address questions, challenges, and potential counterarguments during their presentations.