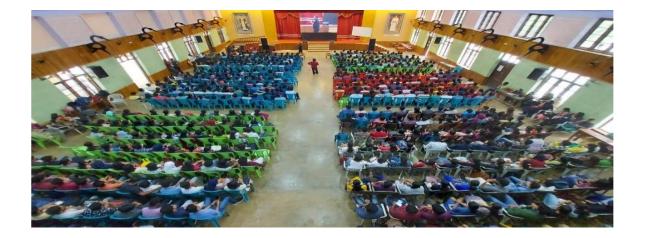

#### CAMP ALPHA- Soft Skill Development Programme Organised By Career Guidance & Placement Cell

Date: 27/06/2022 to 29/06/22No. of students attended512Venue: College AuditoriumResource Team: NEXT LEVELTopic: Effective Communication Tips, Building a Competitive Mindset &<br/>Session on Corporate Ethics

The Career Guidance & Placement Cell successfully organized CAMP ALPHA, a Soft Skill Development Programme, from June 27th to June 29th, 2022, at the College Auditorium. The event saw a remarkable attendance of 512 students. Facilitated by the resource team from NEXT LEVEL, the programme covered essential topics including Effective Communication Tips, Building a Competitive Mindset, and a Session on Corporate Ethics. The interactive sessions provided valuable insights and strategies to enhance students' professional competencies and ethical understanding in corporate settings. Overall, CAMP ALPHA proved to be a fruitful endeavor in preparing students for the challenges of the professional world.