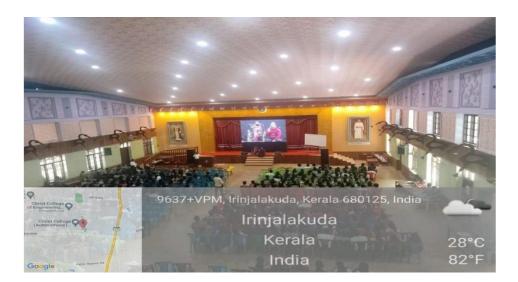

#### CAMP ALPHA- Soft Skill Development Programme Organised By Career Guidance & Placement Cell

Date: 27/06/2022 to 29/06/22No. of students attended512Venue: College AuditoriumResource Team: NEXT LEVELTopic: Effective Communication Tips, Building a Competitive Mindset &<br/>Session on Corporate Ethics

The Career Guidance & Placement Cell successfully organized CAMP ALPHA, a Soft Skill Development Programme, from June 27th to June 29th, 2022, at the College Auditorium. The event saw a remarkable attendance of 512 students. Facilitated by the resource team from NEXT LEVEL, the programme covered essential topics including Effective Communication Tips, Building a Competitive Mindset, and a Session on Corporate Ethics. The interactive sessions provided valuable insights and strategies to enhance students' professional competencies and ethical understanding in corporate settings. Overall, CAMP ALPHA proved to be a fruitful endeavor in preparing students for the challenges of the professional world.