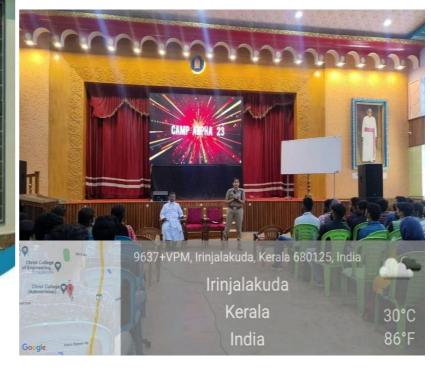

#### CAMP ALPHA- Soft Skill Development Programme Organised By Career Guidance & Placement Cell

Date: 27/06/2022 to 29/06/22No. of students attended512Venue: College AuditoriumResource Team: NEXT LEVELTopic: Effective Communication Tips, Building a Competitive Mindset &<br/>Session on Corporate Ethics

The Career Guidance & Placement Cell successfully organized CAMP ALPHA, a Soft Skill Development Programme, from June 27th to June 29th, 2022, at the College Auditorium. The event saw a remarkable attendance of 512 students. Facilitated by the resource team from NEXT LEVEL, the programme covered essential topics including Effective Communication Tips, Building a Competitive Mindset, and a Session on Corporate Ethics. The interactive sessions provided valuable insights and strategies to enhance students' professional competencies and ethical understanding in corporate settings. Overall, CAMP ALPHA proved to be a fruitful endeavor in preparing students for the challenges of the professional world.