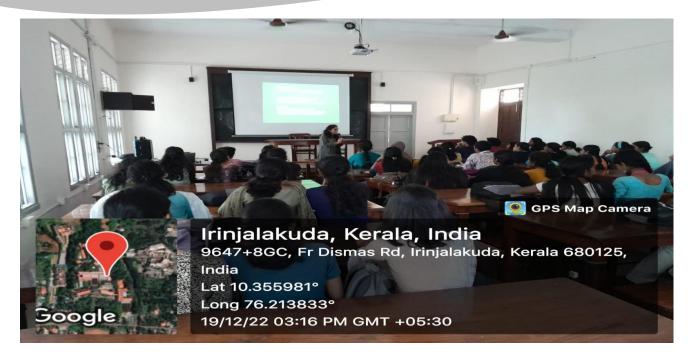

Day 6(19/12/2022): 'ForestHealth - ADiscussioninLightof PastandInvasiveSpecies'. Dr. BINDU K. JOSE, Asst.Prof. (Ad-hoc),Dept. of Zoology, Vimala College, Thrissur.

This session focused more on the invasive insect species and their control.

Day 4: Hands-on Session by Dr. Alex C. J. on Niche modelling

Day 5: Field training at Peechi Wildlife Sanctuary

Day 6: Session by Dr. Bindu K Jose on forest pests

**Group photo** 