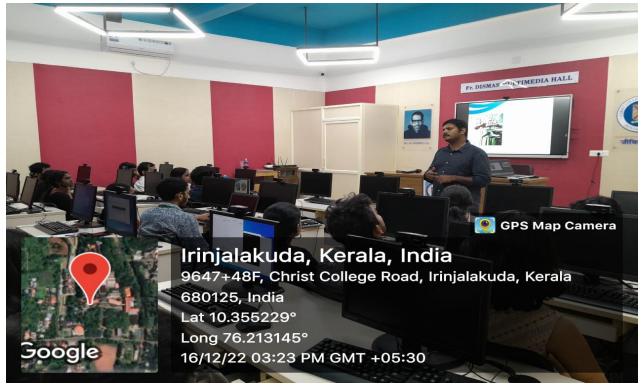

Dr.ALEX C. J., Asst. Manager, ICLEI, South Asia.

This was a hands-on interactive session to introduce the basics of GIS and the software Q-GIS.

 $\label{eq:decomposition} Day (17/12/2022): Field \textit{V} is it to \textit{P} eechi \textit{V} az hani \textit{W} ild \textit{life} \textit{S} anctuary \textit{and} \textit{alsoa} \textit{P} \textit{ractical} \textit{S} ession non \textit{E} cological \textit{N} iche \textit{M} odelling.$ 

Day 4: Hands-on Session by Dr. Alex C. J. on Niche modelling

Day 5: Field training at Peechi Wildlife Sanctuary

Day 6: Session by Dr. Bindu K Jose on forest pests

**Group photo** 