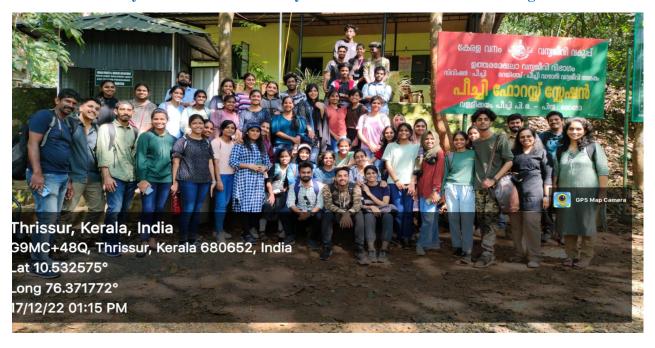

Dr.ALEX C. J., Asst. Manager, ICLEI, South Asia.

This was a hands-on interactive session to introduce the basics of GIS and the software Q-GIS.

 $\label{eq:decomposition} Day (17/12/2022): Field \textit{V} is it to \textit{P} eechi \textit{V} az hani \textit{W} ild \textit{life} \textit{S} anctuary \textit{and} \textit{alsoa} \textit{P} \textit{ractical} \textit{S} ession non \textit{E} cological \textit{N} iche \textit{M} odelling.$ 

A field session was conducted in Peechi-Vazhani Wildlife sanctuary for the whole day in which students are guided through the forest and they were asked to record the geocoordinates of two tree species, Xyliaxylocarpaand Terminalia bellarica.

Day 4: Hands-on Session by Dr. Alex C. J. on Niche modelling

Day 5: Field training at Peechi Wildlife Sanctuary

Day 6: Session by Dr. Bindu K Jose on forest pests

**Group photo** 