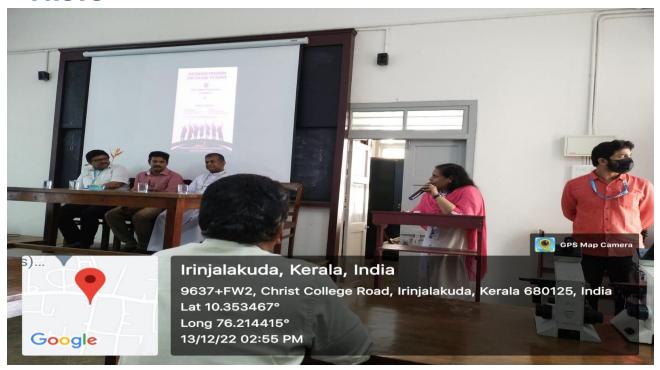

#### **Programme Report**

A 6-day Internship programme (13 December 2022 to 19 December 2022) was conducted by FECER (Foundation for Environmental Conservation, Education and Research) collaborated with Biodiversity Club and Dept. of Botany, Christ College (Autonomous), Irinjalakuda. The programme was inaugurated by Rev.Fr. Jolly Andrews CMI, Principal and felicitated by Rev. Fr. Joy P. T., Vice-principal and Prof. E. J. Vincent, coo-ordinator, P. G. Botany. The programme was coordinated by Dr. R. Soumya, Assistant Professor (Ad-hoc) and Head, Department of Zoology and Dr. Bijoy C., Assistant Professor, Department of Zoology and Coordinator of Biodiversity club with the active co-operation of student coordinators and Biodiversity Club.

#### **PHOTO**

Day 1: Inaugural session by Principal Dr. Fr. Jolly Andrews

Day 1: Session by Dr. Alex C. J. on forests of world

Day 2: Session by Mr. SreedevPuthur on birds of Kerala

Day 3: Session by Dr. Sandeep Das on Reptiles