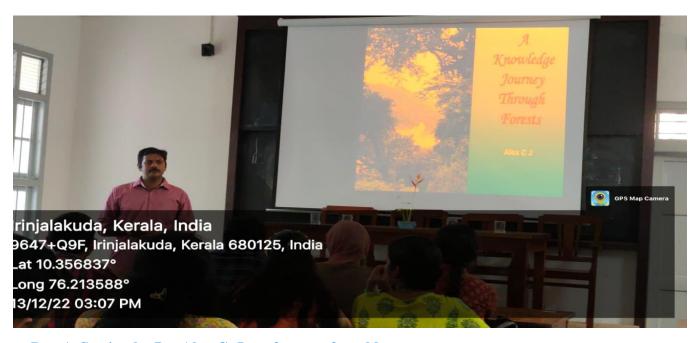

Day 1(13/12/2022): 'AKnowledgeJourneythroughForest'.

**Dr. ALEX C. J.**, Asst.Manager, ICLEI,South Asia.

The talk was about the journey through the forests of different zoogeographical realms and about the forests of India and Kerala.

#### **PHOTO**

Day 1: Inaugural session by Principal Dr. Fr. Jolly Andrews

Day 1: Session by Dr. Alex C. J. on forests of world

Day 2: Session by Mr. SreedevPuthur on birds of Kerala

Day 3: Session by Dr. Sandeep Das on Reptiles