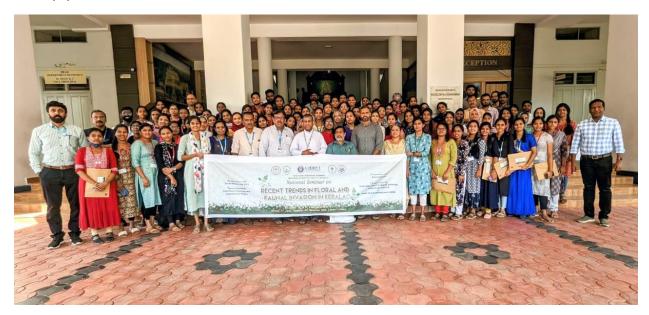

#### **PHOTO**

Day 1: Inaugural session by Principal Dr. Fr. Jolly Andrews

Day 1: Session by Dr. Alex C. J. on forests of world

Day 2: Session by Mr. SreedevPuthur on birds of Kerala

Day 3: Session by Dr. Sandeep Das on Reptiles

Day 4: Hands-on Session by Dr. Alex C. J. on Niche modelling

Day 5: Field training at Peechi Wildlife Sanctuary

Day 6: Session by Dr. Bindu K Jose on forest pests

**Group photo** 