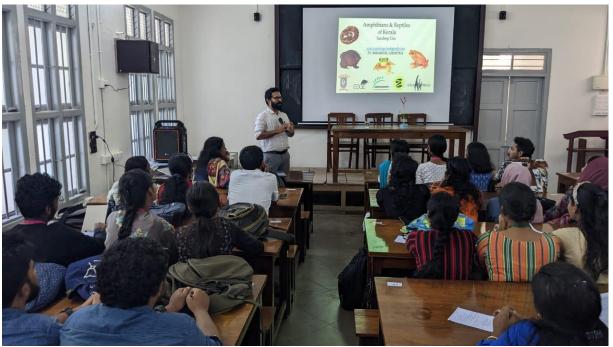

Day 2(14/12/2022): 'ForestBirdsofKerala'

**Mr. SREEDEV PUTHUR**, Biology Head Faculty, Manappuram Academy of Entrance Coaching. The talk was about the common birds encountered in our backyards.

Day 3(15/12/2022): 'Amphibians and Reptiles of Kerala'.

**Dr. SANDEEP DAS**, Asst. Prof. (Ad-hoc), St. Joseph College, Irinjalakuda.

The talk detailed about the amphibians and reptiles of India and Kerala.

Day 4(16/12/2022): 'Introductionto Ecological Niche Modelling'.

#### **PHOTO**

Day 1: Inaugural session by Principal Dr. Fr. Jolly Andrews

Day 1: Session by Dr. Alex C. J. on forests of world

Day 2: Session by Mr. SreedevPuthur on birds of Kerala

Day 3: Session by Dr. Sandeep Das on Reptiles