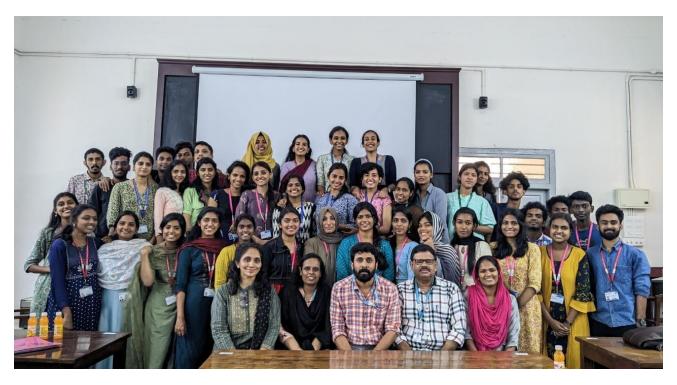

Day 4: Hands-on Session by Dr. Alex C. J. on Niche modelling

Day 5: Field training at Peechi Wildlife Sanctuary

Day 6: Session by Dr. Bindu K Jose on forest pests

**Group photo** 