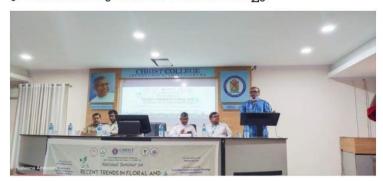

#### **PHOTO**

Day 1: Inaugural session by Principal Dr. Fr. Jolly Andrews

Day 1: Session by Dr. Alex C. J. on forests of world

Day 2: Session by Mr. SreedevPuthur on birds of Kerala

Day 3: Session by Dr. Sandeep Das on Reptiles