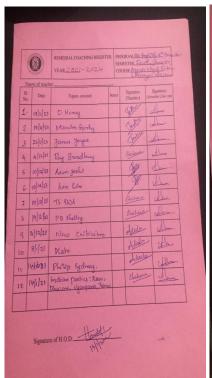

#### **Activity Report**

Mentor mentee is an activity put forward to bring changes in the life of students. Mentee helps the students for their overall development i.e, both academic and personal. There was meeting held in the department on 8/8/2022, in which the Head of the department gave instructions to the mentors. HoD instructed the mentors how to create awareness among students towards NAAC. Along with that she also gave information on ranks of students secured in each semester exams. By following her instructions mentors arranged meeting with their mentees. Co-ordinator of the department gave a general introduction on upcoming NAAC visit and also on student's progression in each semester. Each mentor talked to their mentees. They provided

guidance to students on their academic progression and regression. Mentors also moulded students for NAAC visit. Altogether peer learning strategies helped both the teachers and the students to make the learning system more easy, comfortable and transparent.