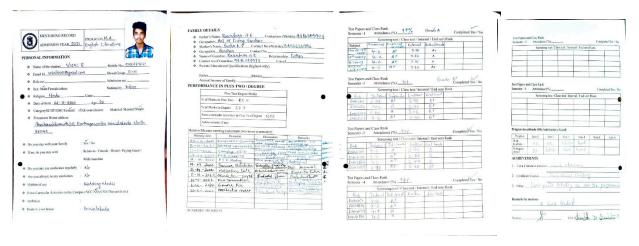

Portions for the

internal exam was discussed, doubts regarding project/dissertation were cleared, general guidelines for Christmas celebrations were given.



A general PLG meeting was convened on 8/12/2023

On 27/2/2023, the last PLG meeting was held to enlighten the students on the certificate course. Discussions were made regarding the value aided courses and its importance for the students during their Post graduation programme. Positive response and constructive attitude wasshown by the students.



On 27/2/2023, the last PLG meeting was held to enlighten the students on the certificate



NET Coaching classes were offered to the Advanced Learners

Paper Presentation at National Seminar conducted by Carmel College, Mala. Paper presented by Ms. Jinsha



# Samples of Green Card

1.





In college classrooms, instructors may facilitate or guide Peer Learning Groups by providing discussion topics, group project assignments, or problem-solving activities. The format can vary, from in-class discussions to online collaboration, depending on the course structure and objectives. Peer Learning Groups can be particularly effective in courses that involve complex problem-solving, critical thinking, and in subjects where discussion and interaction are essential for understanding the material. They foster a more student-centered learning environment, which can promote active learning and a deeper understanding of the content. Ultimately, the effectiveness of Peer Learning Groups in college classrooms depends on the way they are structured, the level of

student engagement, and t