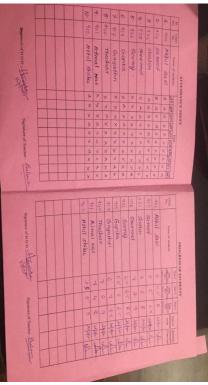

earning from the environment



# Making Paper Bags



# Chief mentor briefing the students on the upcoming end semester examination



Class Manuscript Magazine



# **Green Card Samples**

# 1.Green Card Samples



#### 2.Deva P.S







# 1. Abhijith Hari







# **Remedial Coaching**

**SYLLABUS FOR REMEDIAL CLASSES** 

#### FOURTH SEMESTER BA ENGLISH LITERATURE 2022-2025

#### APPRECIATING FICTION

- 1. O Henry The Cactus
- 2. Maxim Gorky Her Lover
- 3. James Joyce Eveline
- 4. Ray Bradbury Sound of Thunder
- 5. The Homecoming Arun Joshi
- 6. The paper Menagerie Ken Liu

7.

#### LITERARY CRITICISM

- 1. T. S Eliot
- 2. P. B Shelley
- 3. New Criticism
- 4. Plato
- 5. Philip Sydney
- 6. Indian Poetics: Rasa, Dhwani, Vyanjana, Thinai

#### PROGRESS OF THE STUDENTS

Samples of Cards







#### **SAMPLES OF QUESTION PAPERS**

# FOURTH SEMESTER BA ENGLISH LITERATURE APPRECIATING FICTION- QUESTION PAPER-1

Answer in two or three sentences.

(3X3=6)

- 1. What is the central message of *The Cactus* by O Henry?
- 2. What is the climax of *Eveline* by James Joyce?
- 3. What was special about Mom's origami?

Answer in a paragraph.

(4x1=4)

4. Analyze the elements of magical realism in *The paper Menagerie* by Ken Liu.

## FOURTH SEMESTER BA ENGLISH LITERATURE

## LITERARY CRITICISM- QUESTION PAPER-2

Answer in two or three sentences.

(3X3=6)

- 1. Who is Plato?
- 2. What is Tragedy?
- 3. Traditionalism

Answer in a paragraph.

(4x1=4)

4. Aristotle 's criticism.

# FOURTH SEMESTER BA ENGLISH LITERATURE APPRECIATING FICTION- QUESTION PAPER-3

Answer in two or three sentences.