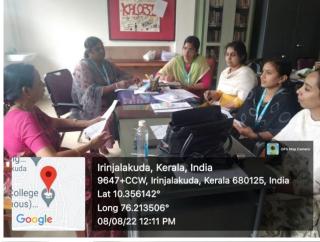

#### **Activity Report**

Mentor mentee is an activity put forward to bring changes in the life of students. Mentee helps the students for their overall development i.e, both academic and personal. There was meeting held in the department on 8/8/2022, in which the Head of the department gave instructions to the mentors. HoD instructed the mentors how to create awareness among students towards NAAC. Along with that she also gave information on ranks of students secured in each semester exams. By following her instructions mentors arranged meeting with their mentees. Co-ordinator of the department gave a general introduction on upcoming NAAC visit and also on student's progression in each semester. Each mentor talked to their mentees. They provided

guidance to students on their academic progression and regression. Mentors also moulded students for NAAC visit. Altogether peer learning strategies helped both the teachers and the students to make the learning system more easy, comfortable and transparent.

HOD giving instructions to the mentors

Orientation on the upcoming semester exam

Mentor instructing students for preparing their project

Mentor instructing students for preparing their project

Result analyses done by chief mentor