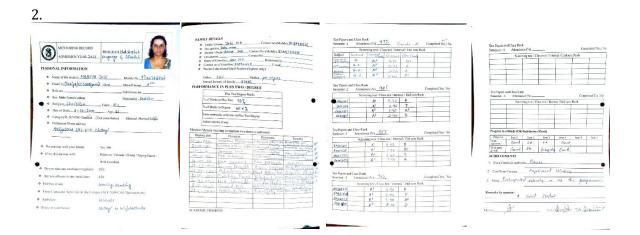

#### **PLG Attendance List**

# PLG LIST

| 1. Ms. Sreelekha Chandrasekharan | 1. Sachu George        |
|----------------------------------|------------------------|
|                                  | 2. Sandra Babu         |
|                                  | 3. Sreedutt M S        |
|                                  | 4. Mehafil Jassim      |
|                                  | 5. Tabassum Sakeer     |
|                                  | 6. Reema majeed        |
|                                  | 7. Karthika M          |
|                                  | 8. Nehala Parveen      |
|                                  |                        |
| 2. Ms. Sruthy Mohan              | 1. Neena A G           |
| 2. Wis. Stuthy Wohan             |                        |
|                                  | 2. A Praveena          |
|                                  | 3. Ashlin Subash       |
|                                  | 4. Malavika Manoj      |
|                                  | 5. Archana P B         |
|                                  | 6. Harikrishnan K U    |
|                                  | 7. Collyn Chully Benny |
|                                  | 8. Justin Jobi         |
| 3. Ms. Jeethu Antony             | 1. Nafeela K N         |
|                                  | 2. Shahanas P V        |
|                                  | 3. Belinda Pinheiro    |
|                                  |                        |
|                                  | 4. Salabha Sasilal     |