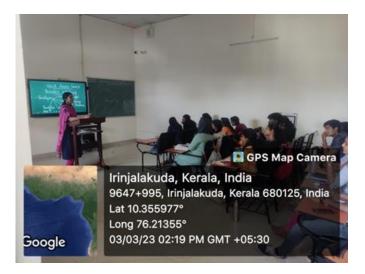

#### **Activity Report**

Mentor mentee is an activity put forward to bring changes in the life of students. Mentee helps the students for their overall development i.e, both academic and personal. There was meeting held in the department on 8/8/2022, in which the Head of the department gave instructions to the mentors. HoD instructed the mentors how to create awareness among students towards NAAC. Along with that she also gave information on ranks of students secured in each semester exams. By following her instructions mentors arranged meeting with their mentees. Co-ordinator of the department gave a general introduction on upcoming NAAC visit and also on student's progression in each semester. Each mentor talked to their mentees. They provided

guidance to students on their academic progression and regression. Mentors also moulded students for NAAC visit. Altogether peer learning strategies helped both the teachers and the students to make the learning system more easy, comfortable and transparent.

HOD giving instructions to the mentors

Orientation on the upcoming semester exam

Mentor instructing students for preparing their project

Mentor instructing students for preparing their project

Result analyses done by chief mentor