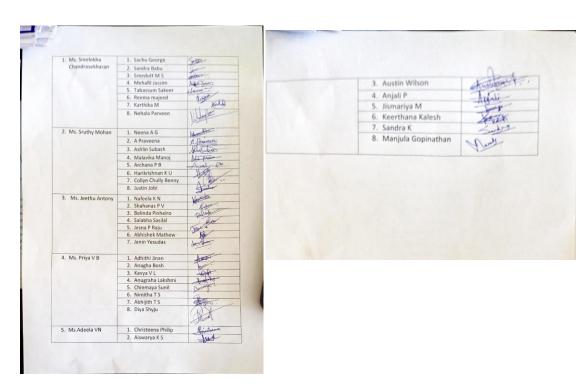

#### **PLG Attendance List**

# PLG LIST

| 1. Ms. Sreelekha Chandrasekharan | 1. Sachu George        |
|----------------------------------|------------------------|
|                                  | 2. Sandra Babu         |
|                                  | 3. Sreedutt M S        |
|                                  | 4. Mehafil Jassim      |
|                                  | 5. Tabassum Sakeer     |
|                                  | 6. Reema majeed        |
|                                  | 7. Karthika M          |
|                                  | 8. Nehala Parveen      |
|                                  |                        |
| 2. Ms. Sruthy Mohan              | 1. Neena A G           |
| 2. Wis. Stuthy Wohan             |                        |
|                                  | 2. A Praveena          |
|                                  | 3. Ashlin Subash       |
|                                  | 4. Malavika Manoj      |
|                                  | 5. Archana P B         |
|                                  | 6. Harikrishnan K U    |
|                                  | 7. Collyn Chully Benny |
|                                  | 8. Justin Jobi         |
| 3. Ms. Jeethu Antony             | 1. Nafeela K N         |
|                                  | 2. Shahanas P V        |
|                                  | 3. Belinda Pinheiro    |
|                                  |                        |
|                                  | 4. Salabha Sasilal     |

|                  | 5. Jesna P Raju       |
|------------------|-----------------------|
|                  | 6. Abhishek Mathew    |
|                  | 7. Jenin Yesudas      |
| 4. Ms. Priya V B | 1. Adhithi Jinan      |
|                  | 2. Anagha Bosh        |
|                  | 3. Kavya V L          |
|                  | 4. Anugraha Lakshmi   |
|                  | 5. Chinmaya Sunil     |
|                  | 6. Nimitha T S        |
|                  | 7. Abhijith T S       |
|                  | 8. Diya Shyju         |
| 5. Ms.Adeela VN  | 1. Christeena Philip  |
|                  | 2. Aiswarya K S       |
|                  | 3. Austin Wilson      |
|                  | 4. Anjali P           |
|                  | 5. Jismariya M        |
|                  | 6. Keerthana Kalesh   |
|                  | 7. Sandra K           |
|                  | 8. Manjula Gopinathan |