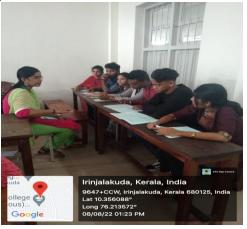

#### **Activity Report**

Mentor mentee is an activity put forward to bring changes in the life of students. Mentee helps the students for their overall development i.e, both academic and personal. There was meeting held in the department on 8/8/2022, in which the Head of the department gave instructions to the mentors. HoD instructed the mentors how to create awareness among students towards NAAC. Along with that she also gave information on ranks of students secured in each semester exams. By following her instructions mentors arranged meeting with their mentees. Co-ordinator of the department gave a general introduction on upcoming NAAC visit and also on student's progression in each semester. Each mentor talked to their mentees. They provided

guidance to students on their academic progression and regression. Mentors also moulded students for NAAC visit. Altogether peer learning strategies helped both the teachers and the students to make the learning system more easy, comfortable and transparent.

HOD giving instructions to the mentors

Orientation on the upcoming semester exam

Mentor instructing students for preparing their project

Mentor instructing students for preparing their project

Result analyses done by chief mentor