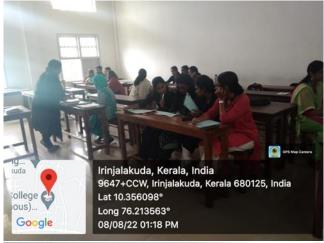

#### **Activity Report**

Mentor mentee is an activity put forward to bring changes in the life of students. Mentee helps the students for their overall development i.e, both academic and personal. There was meeting held in the department on 8/8/2022, in which the Head of the department gave instructions to the mentors. HoD instructed the mentors how to create awareness among students towards NAAC. Along with that she also gave information on ranks of students secured in each semester exams. By following her instructions mentors arranged meeting with their mentees. Co-ordinator of the department gave a general introduction on upcoming NAAC visit and also on student's progression in each semester. Each mentor talked to their mentees. They provided

guidance to students on their academic progression and regression. Mentors also moulded students for NAAC visit. Altogether peer learning strategies helped both the teachers and the students to make the learning system more easy, comfortable and transparent.