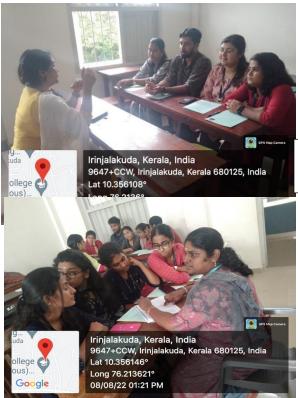

#### **Activity Report**

Mentor mentee is an activity put forward to bring changes in the life of students. Mentee helps the students for their overall development i.e, both academic and personal. There was meeting held in the department on 8/8/2022, in which the Head of the department gave instructions to the mentors. HoD instructed the mentors how to create awareness among students towards NAAC. Along with that she also gave information on ranks of students secured in each semester exams. By following her instructions mentors arranged meeting with their mentees. Co-ordinator of the department gave a general introduction on upcoming NAAC visit and also on student's progression in each semester. Each mentor talked to their mentees. They provided

guidance to students on their academic progression and regression. Mentors also moulded students for NAAC visit. Altogether peer learning strategies helped both the teachers and the students to make the learning system more easy, comfortable and transparent.

HOD giving instructions to the mentors

Orientation on the upcoming semester exam

Mentor instructing students for preparing their project

Mentor instructing students for preparing their project

Result analyses done by chief mentor