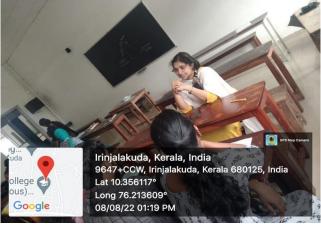

#### **Activity Report**

Mentor mentee is an activity put forward to bring changes in the life of students. Mentee helps the students for their overall development i.e, both academic and personal. There was meeting held in the department on 8/8/2022, in which the Head of the department gave instructions to the mentors. HoD instructed the mentors how to create awareness among students towards NAAC. Along with that she also gave information on ranks of students secured in each semester exams. By following her instructions mentors arranged meeting with their mentees. Co-ordinator of the department gave a general introduction on upcoming NAAC visit and also on student's progression in each semester. Each mentor talked to their mentees. They provided

guidance to students on their academic progression and regression. Mentors also moulded students for NAAC visit. Altogether peer learning strategies helped both the teachers and the students to make the learning system more easy, comfortable and transparent.

HOD giving instructions to the mentors

Orientation on the upcoming semester exam

Mentor instructing students for preparing their project

Mentor instructing students for preparing their project

Result analyses done by chief mentor