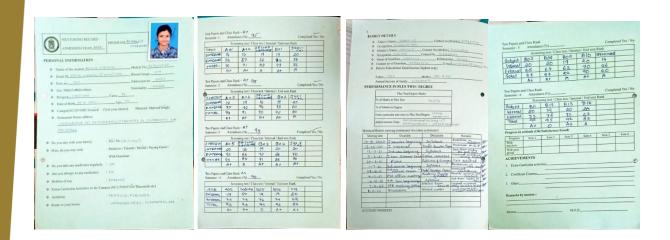

#### **Activity Report**

Mentor mentee is an activity put forward to bring changes in the life of students. Mentee helps the students for their overall development i.e, both academic and personal. There was meeting held in the department on 8/8/2022, in which the Head of the department gave instructions to the mentors. HoD instructed the mentors how to create awareness among students towards NAAC. Along with that she also gave information on ranks of students secured in each semester exams. By following her instructions mentors arranged meeting with their mentees. Co-ordinator of the department gave a general introduction on upcoming NAAC visit and also on student's progression in each semester. Each mentor talked to their mentees. They provided

guidance to students on their academic progression and regression. Mentors also moulded students for NAAC visit. Altogether peer learning strategies helped both the teachers and the students to make the learning system more easy, comfortable and transparent.

HOD giving instructions to the mentors

Orientation on the upcoming semester exam

Mentor instructing students for preparing their project

Mentor instructing students for preparing their project

Result analyses done by chief mentor