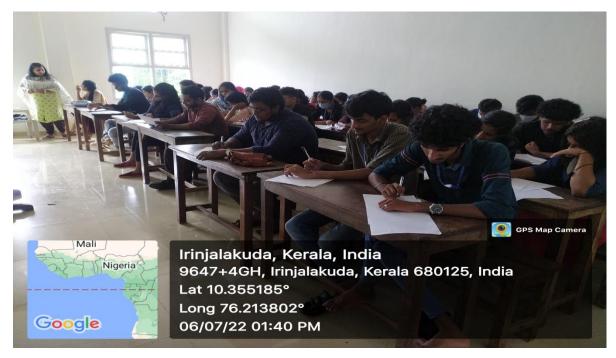

#### **Activity Report**

Mentor mentee is an activity put forward to bring changes in the life of students. Mentee helps the students for their overall development i.e, both academic and personal. There was meeting held in the department on 8/8/2022, in which the Head of the department gave instructions to the mentors. HoD instructed the mentors how to create awareness among students towards NAAC. Along with that she also gave information on ranks of students secured in each semester exams. By following her instructions mentors arranged meeting with their mentees. Co-ordinator of the department gave a general introduction on upcoming NAAC visit and also on student's progression in each semester. Each mentor talked to their mentees. They provided

guidance to students on their academic progression and regression. Mentors also moulded students for NAAC visit. Altogether peer learning strategies helped both the teachers and the students to make the learning system more easy, comfortable and transparent.