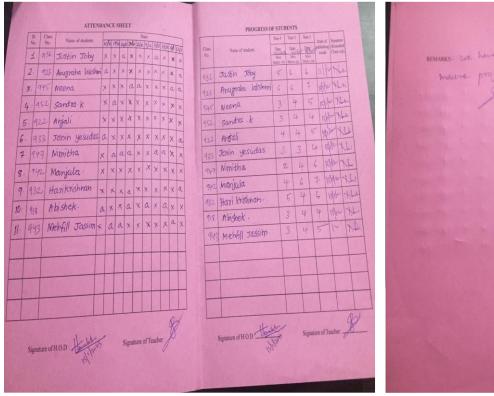

meeting with their mentees. Co-ordinator of the department gave a general introduction on upcoming NAAC visit and also on student's progression in each semester. Each mentor talked to their mentees. They provided

guidance to students on their academic progression and regression. Mentors also moulded students for NAAC visit. Altogether peer learning strategies helped both the teachers and the students to make the learning system more easy, comfortable and transparent.



HOD giving instructions to the mentors



Orientation on the upcoming semester exam



Mentor instructing students for preparing their project



Mentor instructing students for preparing their project







Result analyses done by chief mentor

# Samples of Green Cards





# Samples of Remedial Coaching classes given







#### **PLG Attendance List**



# PLG LIST

| 1. Ms. Sreelekha Chandrasekharan | 1. Sachu George        |
|----------------------------------|------------------------|
|                                  | 2. Sandra Babu         |
|                                  | 3. Sreedutt M S        |
|                                  | 4. Mehafil Jassim      |
|                                  | 5. Tabassum Sakeer     |
|                                  | 6. Reema majeed        |
|                                  | 7. Karthika M          |
|                                  | 8. Nehala Parveen      |
|                                  |                        |
| 2. Ms. Sruthy Mohan              | 1. Neena A G           |
| 2. Wis. Stuthy Wohan             |                        |
|