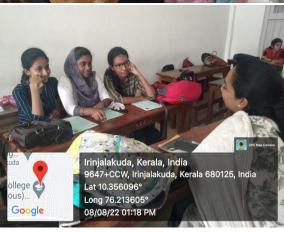

#### **Activity Report**

Mentor mentee is an activity put forward to bring changes in the life of students. Mentee helps the students for their overall development i.e, both academic and personal. There was meeting held in the department on 8/8/2022, in which the Head of the department gave instructions to the mentors. HoD instructed the mentors how to create awareness among students towards NAAC. Along with that she also gave information on ranks of students secured in each semester exams. By following her instructions mentors arranged meeting with their mentees. Co-ordinator of the department gave a general introduction on upcoming NAAC visit and also on student's progression in each semester. Each mentor talked to their mentees. They provided

guidance to students on their academic progression and regression. Mentors also moulded students for NAAC visit. Altogether peer learning strategies helped both the teachers and the students to make the learning system more easy, comfortable and transparent.

HOD giving instructions to the mentors

Orientation on the upcoming semester exam

Mentor instructing students for preparing their project

Mentor instructing students for preparing their project

Result analyses done by chief mentor