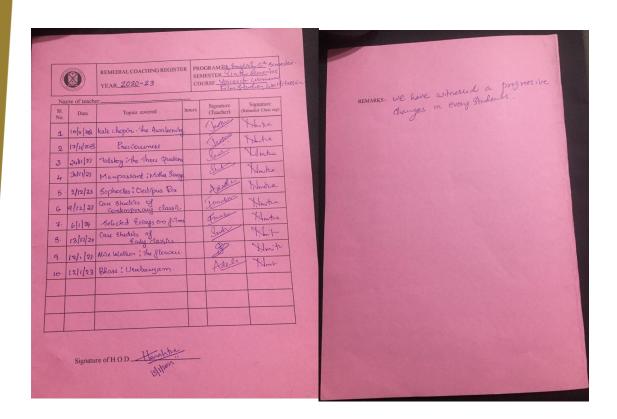

ting with their mentees. Co-ordinator of the department gave a general introduction on upcoming NAAC visit and also on student's progression in each semester. Each mentor talked to their mentees. They provided

guidance to students on their academic progression and regression. Mentors also moulded students for NAAC visit. Altogether peer learning strategies helped both the teachers and the students to make the learning system more easy, comfortable and transparent.



HOD giving instructions to the mentors



Orientation on the upcoming semester exam



Mentor instructing students for preparing their project



Mentor instructing students for preparing their project







Result analyses done by chief mentor

# Samples of Green Cards





# Samples of Remedial Coaching classes given







#### **PLG Attendance List**



# PLG LIST

| 1. Ms. Sreelekha Chandrasekharan | 1. Sachu George        |
|----------------------------------|------------------------|
|                                  | 2. Sandra Babu         |
|                                  | 3. Sreedutt M S        |
|                                  | 4. Mehafil Jassim      |
|                                  | 5. Tabassum Sakeer     |
|                                  | 6. Reema majeed        |
|                                  | 7. Karthika M          |
|                                  | 8. Nehala Parveen      |
|                                  |                        |
| 2. Ms. Sruthy Mohan              | 1. Neena A G           |
| 2. Wis. Stuthy Wohan             |                        |
|