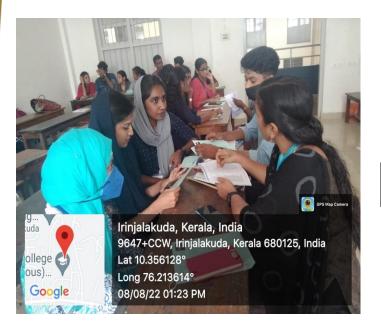

#### **Activity Report**

Mentor mentee is an activity put forward to bring changes in the life of students. Mentee helps the students for their overall development i.e, both academic and personal. There was meeting held in the department on 8/8/2022, in which the Head of the department gave instructions to the mentors. HoD instructed the mentors how to create awareness among students towards NAAC. Along with that she also gave information on ranks of students secured in each semester exams. By following her instructions mentors arranged meeting with their mentees. Co-ordinator of the department gave a general introduction on upcoming NAAC visit and also on student's progression in each semester. Each mentor talked to their mentees. They provided

guidance to students on their academic progression and regression. Mentors also moulded students for NAAC visit. Altogether peer learning strategies helped both the teachers and the students to make the learning system more easy, comfortable and transparent.

HOD giving instructions to the mentors

Orientation on the upcoming semester exam

Mentor instructing students for preparing their project

Mentor instructing students for preparing their project

Result analyses done by chief mentor