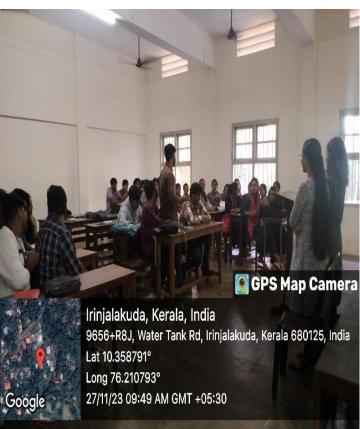

## **1.** Guided seminars:

Office: 0480 2825258

Email: office@christcollegeijk.edu.in

http://christcollegeijk.edu.in

| CRITERION     | II    | Teaching-Learning and Evaluation                                                  |
|---------------|-------|-----------------------------------------------------------------------------------|
| KEY INDICATOR | 2.3   | Teaching - Learning Process                                                       |
| METRIC        | 2.3.1 | Student-centric methods such as experiential learning, participative learning and |
|               |       | problem-solving methodologies are used for enhancing learning experiences:        |

## **Programme Report:**

Guided seminars are structured, interactive sessions where students engage in focused discussions on specific topics with the assistance of a facilitator or expert. This was conducted to the second year and third year students of B. Com Professional Programmes. These seminars are led or moderated by the teachers of the department and other experts and they provide direction, support, and expertise throughout the session.