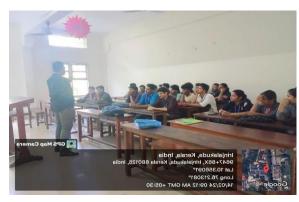

## **Programme Report:**

Guided seminars are structured, interactive sessions where students engage in focused discussions on specific topics with the assistance of a facilitator or expert. This was conducted to the second year and third year students of B. Com Professional Programmes. These seminars are led or moderated by the teachers of the department and other experts and they provide direction, support, and expertise throughout the session.

#### **Programme Attained Outcome:**

- Students gain a deeper understanding of the topic through expert guidance and interactive discussions.
- This helps to develop critical thinking, problem-solving, and communication skills.
- Students have the opportunity to connect with peers and professionals, fostering collaborative relationships and knowledge sharing.