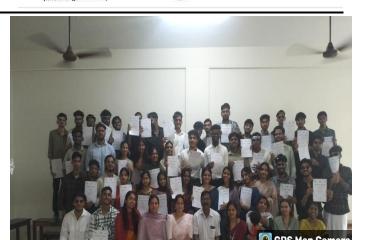

## **Programme Report:**

Guided seminars are structured, interactive sessions where students engage in focused discussions on specific topics with the assistance of a facilitator or expert. This was conducted to the second year and third year students of B. Com Professional Programmes. These seminars are led or moderated by the teachers of the department and other experts and they provide direction, support, and expertise throughout the session.

# Participants list:

## Third year students