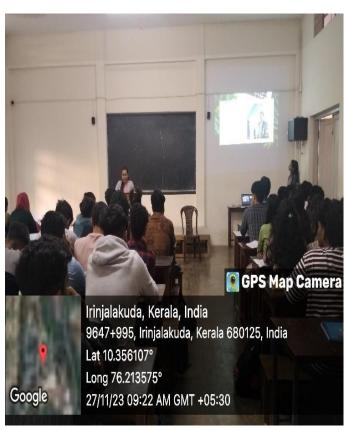

## **1.** Guided seminars:

Office: 0480 2825258

Email: office@christcollegeijk.edu.in

http://christcollegeijk.edu.in

| CRITERION     | II    | Teaching-Learning and Evaluation                                                  |
|---------------|-------|-----------------------------------------------------------------------------------|
| KEY INDICATOR | 2.3   | Teaching - Learning Process                                                       |
| METRIC        | 2.3.1 | Student-centric methods such as experiential learning, participative learning and |
|               |       | problem-solving methodologies are used for enhancing learning experiences:        |

## **Programme Report:**

Guided seminars are structured, interactive sessions where students engage in focused discussions on specific topics with the assistance of a facilitator or expert. This was conducted to the second year and third year students of B. Com Professional Programmes. These seminars are led or moderated by the teachers of the department and other experts and they provide direction, support, and expertise throughout the session.