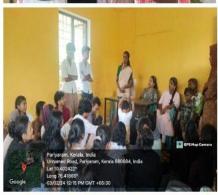

## **Programme Report:**

Guided seminars are structured, interactive sessions where students engage in focused discussions on specific topics with the assistance of a facilitator or expert. This was conducted to the second year and third year students of B. Com Professional Programmes. These seminars are led or moderated by the teachers of the department and other experts and they provide direction, support, and expertise throughout the session.

#### **Programme Attained Outcome:**

- Students gain a deeper understanding of the topic through expert guidance and interactive discussions.
- This helps to develop critical thinking, problem-solving, and communication skills.
- Students have the opportunity to connect with peers and professionals, fostering collaborative relationships and knowledge sharing.