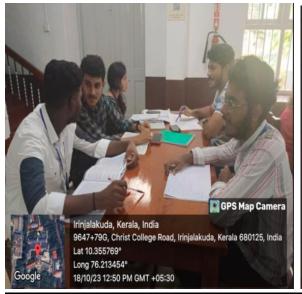

## **Programme Report:**

Guided seminars are structured, interactive sessions where students engage in focused discussions on specific topics with the assistance of a facilitator or expert. This was conducted to the second year and third year students of B. Com Professional Programmes. These seminars are led or moderated by the teachers of the department and other experts and they provide direction, support, and expertise throughout the session.

#### **Programme Attained Outcome:**

- Students gain a deeper understanding of the topic through expert guidance and interactive discussions.
- This helps to develop critical thinking, problem-solving, and communication skills.
- Students have the opportunity to connect with peers and professionals, fostering collaborative relationships and knowledge sharing.