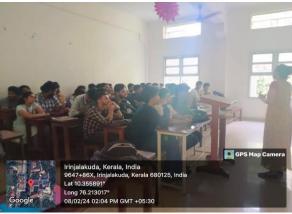

## **Programme Report:**

Guided seminars are structured, interactive sessions where students engage in focused discussions on specific topics with the assistance of a facilitator or expert. This was conducted to the second year and third year students of B. Com Professional Programmes. These seminars are led or moderated by the teachers of the department and other experts and they provide direction, support, and expertise throughout the session.

#### **Programme Attained Outcome:**

- Students gain a deeper understanding of the topic through expert guidance and interactive discussions.
- This helps to develop critical thinking, problem-solving, and communication skills.
- Students have the opportunity to connect with peers and professionals, fostering collaborative relationships and knowledge sharing.