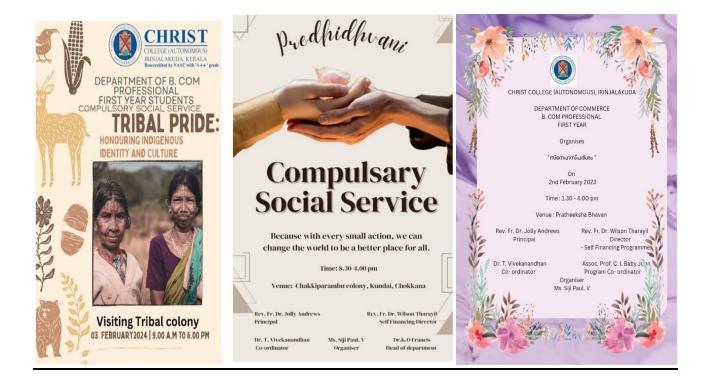

#### **Brochure:**

Office: 0480 2825258

Email: office@christcollegeijk.edu.in

http://christcollegeijk.edu.in

| CRITERION     | II    | Teaching-Learning and Evaluation                                                  |
|---------------|-------|-----------------------------------------------------------------------------------|
| KEY INDICATOR | 2.3   | Teaching - Learning Process                                                       |
| METRIC        | 2.3.1 | Student-centric methods such as experiential learning, participative learning and |
|               |       | problem-solving methodologies are used for enhancing learning experiences:        |