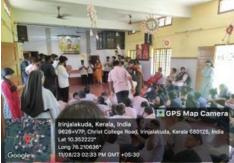

## **Programme Report:**

Guided seminars are structured, interactive sessions where students engage in focused discussions on specific topics with the assistance of a facilitator or expert. This was conducted to the second year and third year students of B. Com Professional Programmes. These seminars are led or moderated by the teachers of the department and other experts and they provide direction, support, and expertise throughout the session.

#### **Programme Attained Outcome:**

- Students gain a deeper understanding of the topic through expert guidance and interactive discussions.
- This helps to develop critical thinking, problem-solving, and communication skills.
- Students have the opportunity to connect with peers and professionals, fostering collaborative relationships and knowledge sharing.