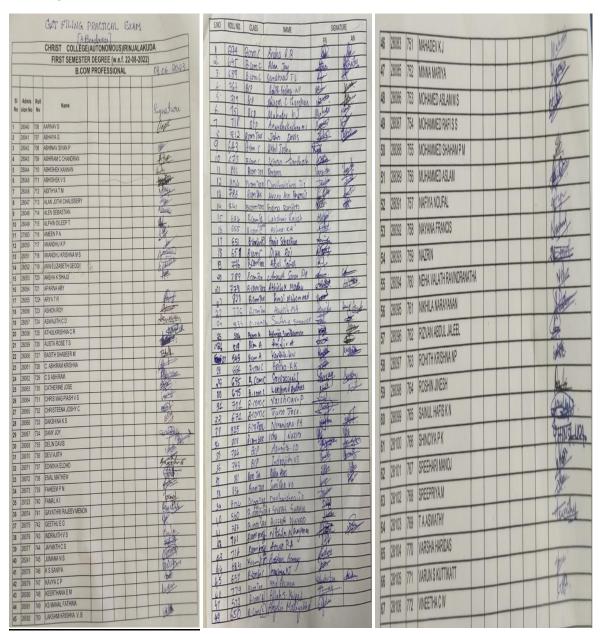

|       | problem-solving methodologies are used for enhancing learning experiences:        |





Office: 0480 2825258

Email: office@christcollegeijk.edu.in

http://christcollegeijk.edu.in

| CRITERION     | II    | Teaching-Learning and Evaluation                                                  |
|---------------|-------|-----------------------------------------------------------------------------------|
| KEY INDICATOR | 2.3   | Teaching - Learning Process                                                       |
| METRIC        | 2.3.1 | Student-centric methods such as experiential learning, participative learning and |
|               |       | problem-solving methodologies are used for enhancing learning experiences:        |

## Participants list:

#### Second year students:





Office: 0480 2825258

Email: office@christcollegeijk.edu.in

http://christcollegeijk.edu.in

| CRITERION     | II    | Teaching-Learning and Evaluation                                                  |
|---------------|-------|-----------------------------------------------------------------------------------|
| KEY INDICATOR | 2.3   | Teaching - Learning Process                                                       |
| METRIC        | 2.3.1 | Student-centric methods such as experiential learning, participative learning and |
|               |       | problem-solving methodologies are used for enhancing learning experiences:        |

# Third year students:

# First year students:

| Aamil nisthar                           | Register number