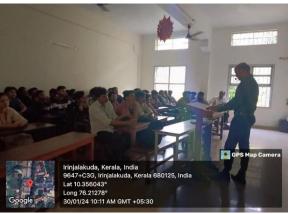

## **Programme Report:**

Guided seminars are structured, interactive sessions where students engage in focused discussions on specific topics with the assistance of a facilitator or expert. This was conducted to the second year and third year students of B. Com Professional Programmes. These seminars are led or moderated by the teachers of the department and other experts and they provide direction, support, and expertise throughout the session.

#### **Programme Attained Outcome:**

- Students gain a deeper understanding of the topic through expert guidance and interactive discussions.
- This helps to develop critical thinking, problem-solving, and communication skills.
- Students have the opportunity to connect with peers and professionals, fostering collaborative relationships and knowledge sharing.