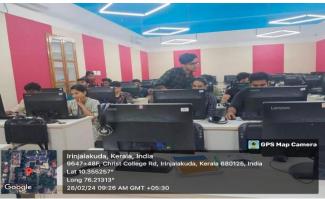

## **Programme Report:**

Guided seminars are structured, interactive sessions where students engage in focused discussions on specific topics with the assistance of a facilitator or expert. This was conducted to the second year and third year students of B. Com Professional Programmes. These seminars are led or moderated by the teachers of the department and other experts and they provide direction, support, and expertise throughout the session.