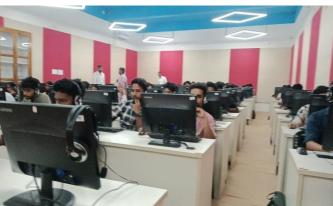

## **Programme Report:**

Guided seminars are structured, interactive sessions where students engage in focused discussions on specific topics with the assistance of a facilitator or expert. This was conducted to the second year and third year students of B. Com Professional Programmes. These seminars are led or moderated by the teachers of the department and other experts and they provide direction, support, and expertise throughout the session.