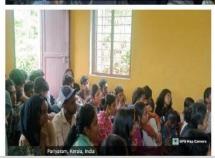

## **Programme Report:**

Guided seminars are structured, interactive sessions where students engage in focused discussions on specific topics with the assistance of a facilitator or expert. This was conducted to the second year and third year students of B. Com Professional Programmes. These seminars are led or moderated by the teachers of the department and other experts and they provide direction, support, and expertise throughout the session.

#### **Programme Attained Outcome:**

- Students gain a deeper understanding of the topic through expert guidance and interactive discussions.
- This helps to develop critical thinking, problem-solving, and communication skills.
- Students have the opportunity to connect with peers and professionals, fostering collaborative relationships and knowledge sharing.