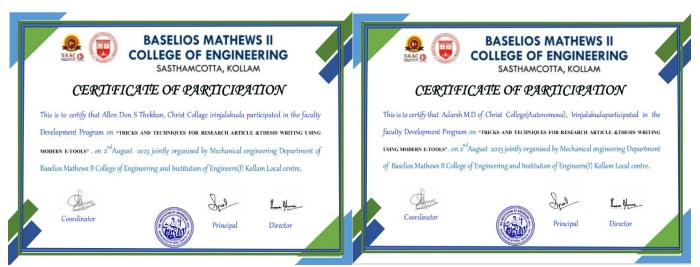

http://christcollegeijk.edu.in

| CRITERION     | II    | Teaching-Learning and Evaluation                                                                                                                            |
|---------------|-------|-------------------------------------------------------------------------------------------------------------------------------------------------------------|
| KEY INDICATOR | 2.3   | Teaching - Learning Process                                                                                                                                 |
| METRIC        | 2.3.1 | Student-centric methods such as experiential learning, participative learning an problem-solving methodologies are used for enhancing learning experiences: |

#### **SAMPLE CERTIFICATE:**



#### **PARTICIPATION LIST:**

| STUDENT NAMES        | REGISTER NO |
|----------------------|-------------|
| ADARSH M D           | CCAXMCS001  |
| ALLEN DON S. THEKKAN | CCAXMCS002  |
| APARNA M S           | CCAXMCS003  |
| ARUNKUMAR N V        | CCAXMCS004  |
| ATHIRA.M.P           | CCAXMCS005  |
| CHITHIRA T.C         | CCAXMCS006  |
| DIVYA DAVIS          | CCAXMCS007  |
| IRIN SAJO            | CCAXMCS008  |
| NIJITHA.P.V          | CCAXMCS009  |
| SANALKUMAR .S.       | CCAXMCS010  |





Office: 0480 2825258

Email: office@christcollegeijk.edu.in

http://christcollegeijk.edu.in

| CRITERION     | II    | Teaching-Learning and Evaluation                                                                                                                            |
|---------------|-