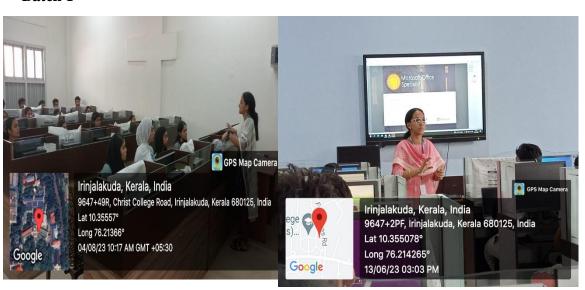

# B) INTRODUCING AR & VR CONCEPTS

Department of Computer Science organized a session on the Advanced concepts of Augmented Reality(AR) and Virtual Reality (VR) with TCS Eon for the Final year students of B.Sc Computer Science and BCA on 1st Auguest 2023 from 9.30am to 11.30am at A/c Seminar Hall of Christ College (Autonomous),Irinjalakuda. The

programme is coordinated by MS Rasmi P M ,Assistant Professor in the Department of Computer Science and is handled by Mr.Prakash of TCS EON ,focusing the current developmets in AR and VR. Virtual reality (VR) and augmented reality (AR) are two technologies that are changing the way we use screens, creating new and exciting interactive experiences.