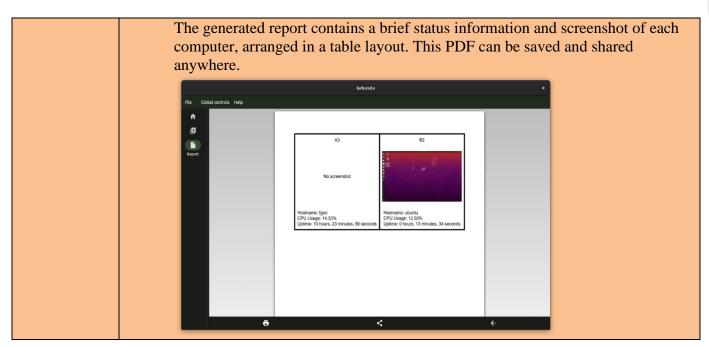

# A) ETHICAL HACKING

Department of Computer Science organized a session about the recent technology "Ethical Hacking" for the Final year students of B.Sc Computer Science and BCA on 12/01/2024 from 9.30 am to 12.00 pm at Russa Lab of Christ College (Autonomous), Irinjalakuda. The programme is is coordinated by Ms Rasmi P M and Mr Thoufeeq Ansari jointly , Assistant professors of department of Computer Sciencee jointly with the Red Hat Accadamy , East Thrissur . Ethical hacking, also known as penetration testing or white-hat hacking, is the practice of deliberately and legally exploiting vulnerabilities in computer systems, networks, applications, and infrastructure to identify security weaknesses.

# **OBJECTIVES**

- Identifying Vulnerabilities
- Risk Assessment
- Improving Security

Office: 0480 2825258

Email: office@christcollegeijk.edu.in

http://christcollegeijk.edu.in

| CRITERION     | II    | Teaching-Learning and Evaluation                                                                                                                            |
|---------------|-------|-------------------------------------------------------------------------------------------------------------------------------------------------------------|
| KEY INDICATOR | 2.3   | Teaching - Learning Process                                                                                                                                 |
| METRIC        | 2.3.1 | Student-centric methods such as experiential learning, participative learning an problem-solving methodologies are used for enhancing learning experiences: |

- Protecting Sensitive Data
- Educating Stakeholders

# **OUTCOME**

- Improved Incident Response Preparedness
- Remediation Recommendations
- Enhanced Security Defenses
- Strengthened Security Controls