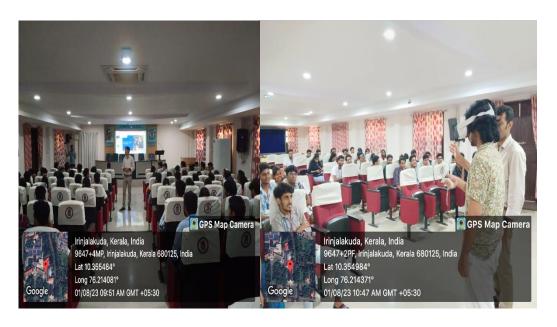

# B) INTRODUCING AR & VR CONCEPTS

Department of Computer Science organized a session on the Advanced concepts of Augmented Reality(AR) and Virtual Reality (VR) with TCS Eon for the Final year students of B.Sc Computer Science and BCA on 1st Auguest 2023 from 9.30am to 11.30am at A/c Seminar Hall of Christ College (Autonomous),Irinjalakuda. The

programme is coordinated by MS Rasmi P M ,Assistant Professor in the Department of Computer Science and is handled by Mr.Prakash of TCS EON ,focusing the current developmets in AR and VR. Virtual reality (VR) and augmented reality (AR) are two technologies that are changing the way we use screens, creating new and exciting interactive experiences.

# **PHOTOS**

Office: 0480 2825258

Email: office@christcollegeijk.edu.in

http://christcollegeijk.edu.in

| CRITERION     | II    | Teaching-Learning and Evaluation                                                                                                                            |
|---------------|-------|-------------------------------------------------------------------------------------------------------------------------------------------------------------|
| KEY INDICATOR | 2.3   | Teaching - Learning Process                                                                                                                                 |
| METRIC        | 2.3.1 | Student-centric methods such as experiential learning, participative learning an problem-solving methodologies are used for enhancing learning experiences: |