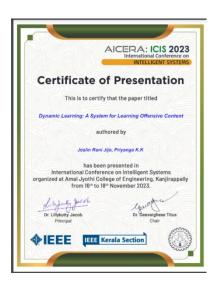

| Teaching - Learning Process                                                                                                                                 |
| METRIC        | 2.3.1 | Student-centric methods such as experiential learning, participative learning an problem-solving methodologies are used for enhancing learning experiences: |

|              | BCA, THRID | 2023 3rd International Conference on Smart Generation |
|--------------|------------|-------------------------------------------------------|
| LIYA JOHNSON | YEAR       | Computing, Communication and Networking (SMART        |
|              |            | GENCON) Karnataka, India                              |
|              |            |                                                       |

# **CERTIFICATES**









Office: 0480 2825258

Email: office@christcollegeijk.edu.in

http://christcollegeijk.edu.in

| CRITERION     | II    | Teaching-Learning and Evaluation                                                                                                                            |
|---------------|-------|-------------------------------------------------------------------------------------------------------------------------------------------------------------|
| KEY INDICATOR | 2.3   | Teaching - Learning Process                                                                                                                                 |
| METRIC        | 2.3.1 | Student-centric methods such as experiential learning, participative learning an problem-solving methodologies are used for e