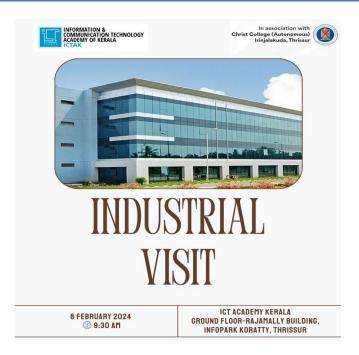

# 1) VARIOUS SEMINARS

# A) ETHICAL HACKING

Department of Computer Science organized a session about the recent technology "Ethical Hacking" for the Final year students of B.Sc Computer Science and BCA on 12/01/2024 from 9.30 am to 12.00 pm at Russa Lab of Christ College (Autonomous), Irinjalakuda. The programme is is coordinated by Ms Rasmi P M and Mr Thoufeeq Ansari jointly , Assistant professors of department of Computer Sciencee jointly with the Red Hat Accadamy , East Thrissur . Ethical hacking, also known as penetration testing or white-hat hacking, is the practice of deliberately and legally exploiting vulnerabilities in computer systems, networks, applications, and infrastructure to identify security weaknesses.