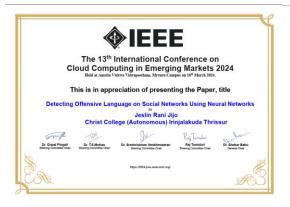

|
| METRIC        | 2.3.1 | Student-centric methods such as experiential learning, participative learning an problem-solving methodologies are used for enhancing learning experiences: |

2022 admission Msc.CS students have attended the 13 th International Conference on Cloud Computing in Emerging Markets 2024 held at Amrita Vishwapeetham, Mysur on 16 th March 2024.

#### **OBJECTIVES:**

- Offer the chance to network with colleagues, professionals, possible partners, and leaders in the field
- Presentations, workshops, and panels discussing the most recent advancements, research, and trends in a certain field or industry are frequently featured at conferences.
- Chances for skill improvement and career advancement

#### **SAMPLE CERTIFICATES:**





#### **PARTICIPATION LIST:**

| STUDENT NAMES      | REGISTER NO |
|--------------------|-------------|
| DONA MARIYA DAVIES | CCAWMCS001  |



Office: 0480 2825258

Email: office@christcollegeijk.edu.in

http://christcollegeijk.edu.in

| CRITERION     | II    | Teaching-Learning and Evaluation                                                                                                                            |
|---------------|-------|-------------------------------------------------------------------------------------------------------------------------------------------------------------|
| KEY INDICATOR | 2.3   | Teaching - Learning Process                                                                                                                                 |
| METRI