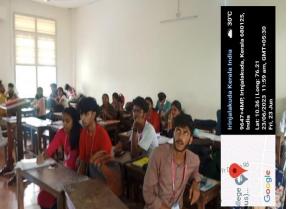

# **PHOTOS**

# B) INTRODUCING AR & VR CONCEPTS

Department of Computer Science organized a session on the Advanced concepts of Augmented Reality(AR) and Virtual Reality (VR) with TCS Eon for the Final year students of B.Sc Computer Science and BCA on 1st Auguest 2023 from 9.30am to 11.30am at A/c Seminar Hall of Christ College (Autonomous),Irinjalakuda. The

programme is coordinated by MS Rasmi P M ,Assistant Professor in the Department of Computer Science and is handled by Mr.Prakash of TCS EON ,focusing the current developmets in AR and VR. Virtual reality (VR) and augmented reality (AR) are two technologies that are changing the way we use screens, creating new and exciting interactive experiences.