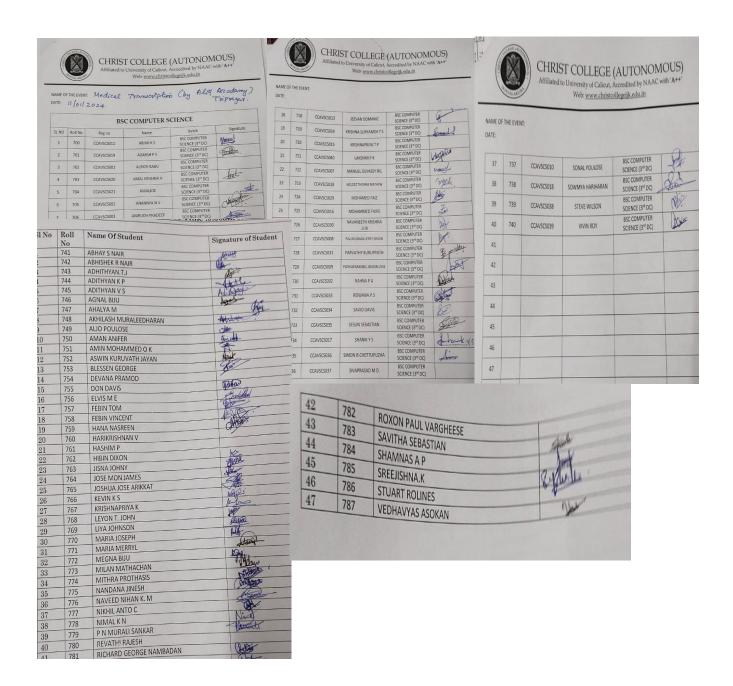

# PARTICIPANTS LIST

Office: 0480 2825258

Email: office@christcollegeijk.edu.in

http://christcollegeijk.edu.in

| CRITERION     | II    | Teaching-Learning and Evaluation                                                                                                                            |
|---------------|-------|-------------------------------------------------------------------------------------------------------------------------------------------------------------|
| KEY INDICATOR | 2.3   | Teaching - Learning Process                                                                                                                                 |
| METRIC        | 2.3.1 | Student-centric methods such as experiential learning, participative learning an problem-solving methodologies are used for enhancing learning experiences: |

# **PARTICIPANTS LIST**

# • B.Sc COMPUTER SCIENCE