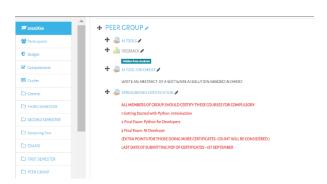

|
|---------------|-------|-------------------------------------------------------------------------------------------------------------------------------------------------------------|
| KEY INDICATOR | 2.3   | Teaching - Learning Process                                                                                                                                 |
| METRIC        | 2.3.1 | Student-centric methods such as experiential learning, participative learning an problem-solving methodologies are used for enhancing learning experiences: |

### **OBJECTIVES:**

- To help students in their curriculum.
- To gain a knowledge in python programming.
- To gain a skill oriented certification.
- To strengthen the abilities of each student.

#### **PROOF:**





Office: 0480 2825258

Email: office@christcollegeijk.edu.in

http://christcollegeijk.edu.in

| CRITERION     | II    | Teaching-Learning and Evaluation                                                                                                                            |
|---------------|-------|-------------------------------------------------------------------------------------------------------------------------------------------------------------|
| KEY INDICATOR | 2.3   | Teaching - Learning Process                                                                                                                                 |
| METRIC        | 2.3.1 | Student-centric methods such as experiential learning, participative learning an problem-solving methodologies are used for e