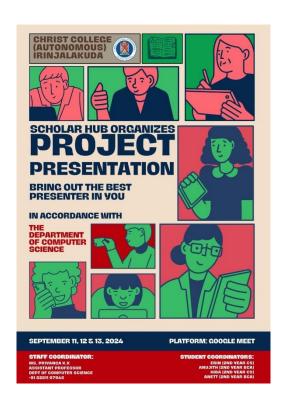

---------------------------------------------------------------------|
| KEY INDICATOR | 2.3   | Teaching - Learning Process                                                                                                                                 |
| METRIC        | 2.3.1 | Student-centric methods such as experiential learning, participative learning an problem-solving methodologies are used for enhancing learning experiences: |

Second year BCA and Bsc.CS students as part of inculcating practical knowledge of their discipline done various group projects using latest trends and technologies like python,IOT etc.

#### **OBJECTIVES**

- Presentation Skills
- Problem Solving
- Enhanced Learning
- Skill Development
- Application of Knowledge
- Creativity and Innovation

## **BROCHURE**





Office: 0480 2825258

Email: office@christcollegeijk.edu.in

http://christcollegeijk.edu.in

| CRITERION     | II    | Teaching-Learning and Evaluation                                                                                                                            |
|---------------|-------|-------------------------------------------------------------------------------------------------------------------------------------------------------------|
| KEY INDICATOR | 2.3   | Teaching - Learning Process                                                                                                                                 |
| METRIC        | 2.3.1 | Student-centric methods such as experiential learning, participative learning an problem-solving methodologies are used for e