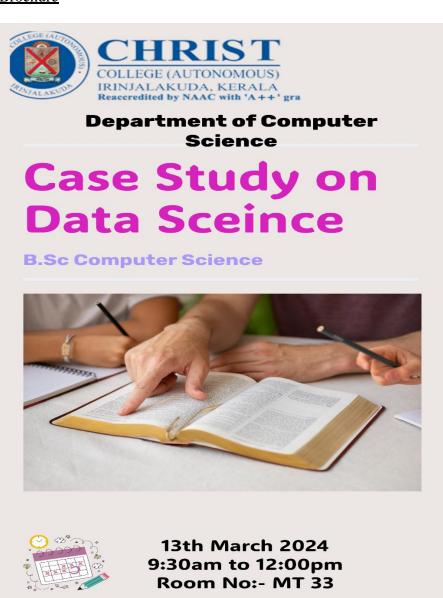

ijk.edu.in

http://christcollegeijk.edu.in

| CRITERION     | II    | Teaching-Learning and Evaluation                                                                                                                            |
|---------------|-------|-------------------------------------------------------------------------------------------------------------------------------------------------------------|
| KEY INDICATOR | 2.3   | Teaching - Learning Process                                                                                                                                 |
| METRIC        | 2.3.1 | Student-centric methods such as experiential learning, participative learning an problem-solving methodologies are used for enhancing learning experiences: |

#### **Brochure**





Office: 0480 2825258

Email: office@christcollegeijk.edu.in

http://christcollegeijk.edu.in

| CRITERION     | II    | Teaching-Learning and Evaluation                                                                                                                            |
|---------------|-------|-------------------------------------------------------------------------------------------------------------------------------------------------------------|
| KEY INDICATOR | 2.3   | Teaching - Learning Process                                                                                                                                 |
| METRIC        | 2.3.1 | Student-centric methods such as experiential learning, participative learning an problem-solving methodologies are used for e