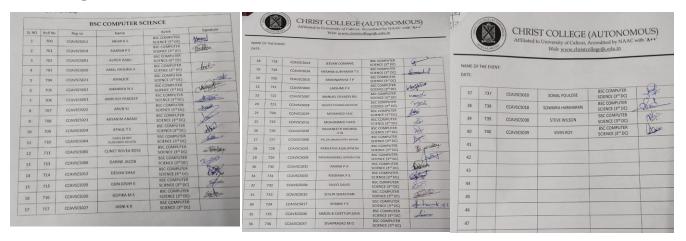

# PARTICIPANTS LIST

Office: 0480 2825258

Email: office@christcollegeijk.edu.in

http://christcollegeijk.edu.in

| CRITERION     | II    | Teaching-Learning and Evaluation                                                                                                                            |
|---------------|-------|-------------------------------------------------------------------------------------------------------------------------------------------------------------|
| KEY INDICATOR | 2.3   | Teaching - Learning Process                                                                                                                                 |
| METRIC        | 2.3.1 | Student-centric methods such as experiential learning, participative learning an problem-solving methodologies are used for enhancing learning experiences: |

# **PARTICIPANTS LIST**

# • B.Sc COMPUTER SCIENCE