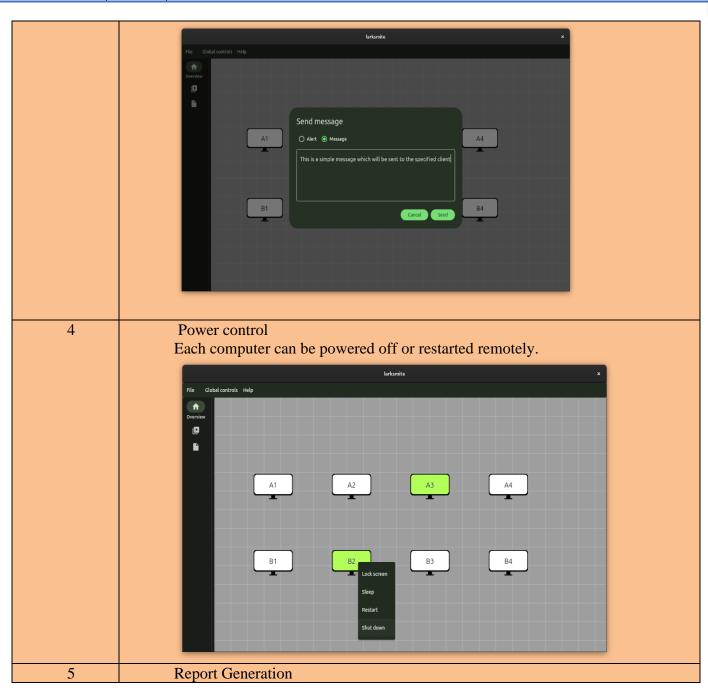

Office: 0480 2825258

Email: office@christcollegeijk.edu.in

| CRITERION     | II    | Teaching-Learning and Evaluation                                                                                                                            |
|---------------|-------|-------------------------------------------------------------------------------------------------------------------------------------------------------------|
| KEY INDICATOR | 2.3   | Teaching - Learning Process                                                                                                                                 |
| METRIC        | 2.3.1 | Student-centric methods such as experiential learning, participative learning an problem-solving methodologies are used for enhancing learning experiences: |





Office: 0480 2825258

Email: office@christcollegeijk.edu.in

http://christcollegeijk.edu.in

| CRITERION     | II    | Teaching-Learning and Evaluation                                                                                                                            |
|---------------|-------|-------------------------------------------------------------------------------------------------------------------------------------------------------------|
| KEY INDICATOR | 2.3   | Teaching - Learning Process                                                                                                                                 |
| METRIC        | 2.3.1 | Student-centric methods such as experiential learning, participative learning an problem-solving methodologies are used for e