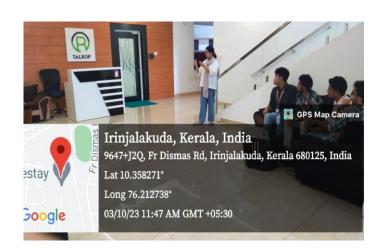

# B) INTRODUCING AR & VR CONCEPTS

Department of Computer Science organized a session on the Advanced concepts of Augmented Reality(AR) and Virtual Reality (VR) with TCS Eon for the Final year students of B.Sc Computer Science and BCA on 1st Auguest 2023 from 9.30am to 11.30am at A/c Seminar Hall of Christ College (Autonomous),Irinjalakuda. The

programme is coordinated by MS Rasmi P M ,Assistant Professor in the Department of Computer Science and is handled by Mr.Prakash of TCS EON ,focusing the current developmets in AR and VR. Virtual reality (VR) and augmented reality (AR) are two technologies that are changing the way we use screens, creating new and exciting interactive experiences.