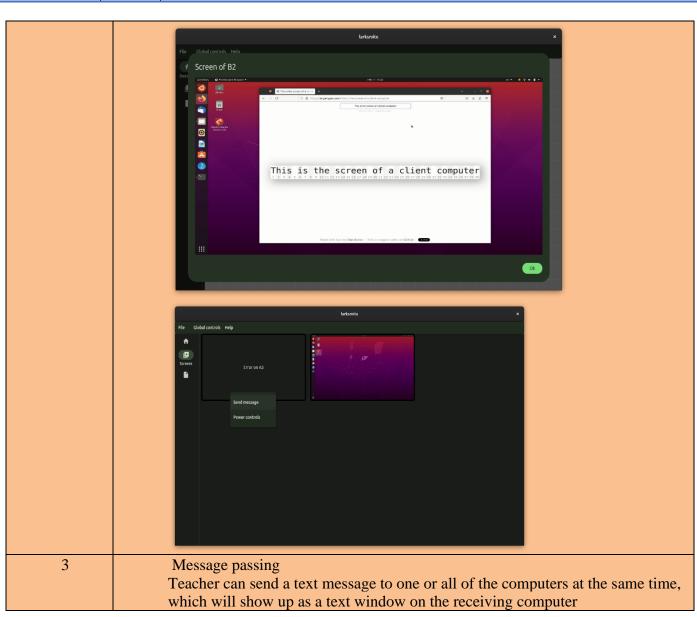

Office: 0480 2825258

Email: office@christcollegeijk.edu.in

| CRITERION     | II    | Teaching-Learning and Evaluation                                                                                                                            |
|---------------|-------|-------------------------------------------------------------------------------------------------------------------------------------------------------------|
| KEY INDICATOR | 2.3   | Teaching - Learning Process                                                                                                                                 |
| METRIC        | 2.3.1 | Student-centric methods such as experiential learning, participative learning an problem-solving methodologies are used for enhancing learning experiences: |





Office: 0480 2825258

Email: office@christcollegeijk.edu.in

| CRITERION     | II    | Teaching-Learning and Evaluation                                                                                                                            |
|---------------|-------|-------------------------------------------------------------------------------------------------------------------------------------------------------------|
| KEY INDICATOR | 2.3   | Teaching - Learning Process                                                                                                                                 |
| METRIC        | 2.3.1 | Student-centric methods such as experiential learning, participative learning an problem-solving methodologies are used for enhancing learning experiences: |