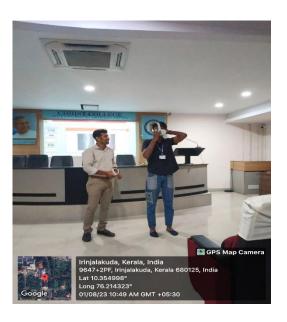

# B) INTRODUCING AR & VR CONCEPTS

Department of Computer Science organized a session on the Advanced concepts of Augmented Reality(AR) and Virtual Reality (VR) with TCS Eon for the Final year students of B.Sc Computer Science and BCA on 1st Auguest 2023 from 9.30am to 11.30am at A/c Seminar Hall of Christ College (Autonomous),Irinjalakuda. The

programme is coordinated by MS Rasmi P M ,Assistant Professor in the Department of Computer Science and is handled by Mr.Prakash of TCS EON ,focusing the current developmets in AR and VR. Virtual reality (VR) and augmented reality (AR) are two technologies that are changing the way we use screens, creating new and exciting interactive experiences.

# **PHOTOS**

Office: 0480 2825258

Email: office@christcollegeijk.edu.in

http://christcollegeijk.edu.in

| CRITERION     | II    | Teaching-Learning and Evaluation                                                                                                                            |
|---------------|-------|-------------------------------------------------------------------------------------------------------------------------------------------------------------|
| KEY INDICATOR | 2.3   | Teaching - Learning Process                                                                                                                                 |
| METRIC        | 2.3.1 | Student-centric methods such as experiential learning, participative learning an problem-solving methodologies are used for enhancing learning experiences: |