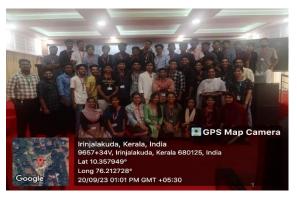

# B) INTRODUCING AR & VR CONCEPTS

Department of Computer Science organized a session on the Advanced concepts of Augmented Reality(AR) and Virtual Reality (VR) with TCS Eon for the Final year students of B.Sc Computer Science and BCA on 1st Auguest 2023 from 9.30am to 11.30am at A/c Seminar Hall of Christ College (Autonomous),Irinjalakuda. The

programme is coordinated by MS Rasmi P M ,Assistant Professor in the Department of Computer Science and is handled by Mr.Prakash of TCS EON ,focusing the current developmets in AR and VR. Virtual reality (VR) and augmented reality (AR) are two technologies that are changing the way we use screens, creating new and exciting interactive experiences.