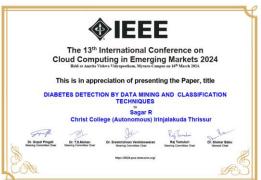

|
| METRIC        | 2.3.1 | Student-centric methods such as experiential learning, participative learning an problem-solving methodologies are used for enhancing learning experiences: |

2022 admission Msc.CS students have attended the 13 th International Conference on Cloud Computing in Emerging Markets 2024 held at Amrita Vishwapeetham, Mysur on 16 th March 2024.

#### **OBJECTIVES:**

- Offer the chance to network with colleagues, professionals, possible partners, and leaders in the field
- Presentations, workshops, and panels discussing the most recent advancements, research, and trends in a certain field or industry are frequently featured at conferences.
- Chances for skill improvement and career advancement

#### **SAMPLE CERTIFICATES:**





#### **PARTICIPATION LIST:**

| STUDENT NAMES      | REGISTER NO |
|--------------------|-------------|
| DONA MARIYA DAVIES | CCAWMCS001  |



Office: 0480 2825258

Email: office@christcollegeijk.edu.in

http://christcollegeijk.edu.in

| CRITERION     | II    | Teaching-Learning and Evaluation                                                                                                                            |
|---------------|-------|-------------------------------------------------------------------------------------------------------------------------------------------------------------|
| KEY INDICATOR | 2.3   | Teaching - Learning Process                                                                                                                                 |
| METRIC