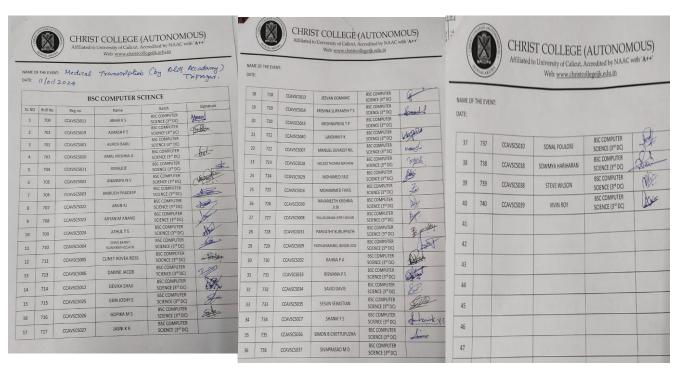

# PARTICIPANTS LIST

Office: 0480 2825258

Email: office@christcollegeijk.edu.in

http://christcollegeijk.edu.in

| CRITERION     | II    | Teaching-Learning and Evaluation                                                                                                                            |
|---------------|-------|-------------------------------------------------------------------------------------------------------------------------------------------------------------|
| KEY INDICATOR | 2.3   | Teaching - Learning Process                                                                                                                                 |
| METRIC        | 2.3.1 | Student-centric methods such as experiential learning, participative learning an problem-solving methodologies are used for enhancing learning experiences: |

# **PARTICIPANTS LIST**

# • B.Sc COMPUTER SCIENCE