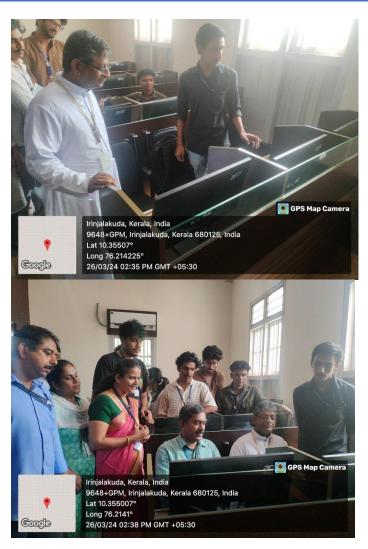

# B) INTRODUCING AR & VR CONCEPTS

Department of Computer Science organized a session on the Advanced concepts of Augmented Reality(AR) and Virtual Reality (VR) with TCS Eon for the Final year students of B.Sc Computer Science and BCA on 1st Auguest 2023 from 9.30am to 11.30am at A/c Seminar Hall of Christ College (Autonomous),Irinjalakuda. The

programme is coordinated by MS Rasmi P M ,Assistant Professor in the Department of Computer Science and is handled by Mr.Prakash of TCS EON ,focusing the current developmets in AR and VR. Virtual reality (VR) and augmented reality (AR) are two technologies that are changing the way we use screens, creating new and exciting interactive experiences.