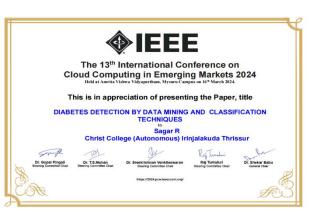

ice@christcollegeijk.edu.in

http://christcollegeijk.edu.in

| CRITERION     | II    | Teaching-Learning and Evaluation                                                                                                                            |
|---------------|-------|-------------------------------------------------------------------------------------------------------------------------------------------------------------|
| KEY INDICATOR | 2.3   | Teaching - Learning Process                                                                                                                                 |
| METRIC        | 2.3.1 | Student-centric methods such as experiential learning, participative learning an problem-solving methodologies are used for enhancing learning experiences: |







#### **PARTICIPATION LIST:**

| STUDENT NAMES           | COURSE<br>NAME WITH<br>YEAR | NAME OF THE CONFERENCE |
|-------------------------|-----------------------------|------------------------|
| ADARSH M D              | Msc.CS,<br>FIRST YEAR       | IEEE CEM 2024, Mysore  |
| ALLEN DON S.<br>THEKKAN | Msc.CS,<br>FIRST YEAR       | IEEE CEM 2024, Mysore  |



Office: 0480 2825258

Email: office@christcollegeijk.edu.in

http://christcollegeijk.edu.in

| CRITERION     | II    | Teaching-Learning and Evaluation                                                                                                                            |
|---------------|-------|---------------------------------------------------------------------------------------------------------------------------------