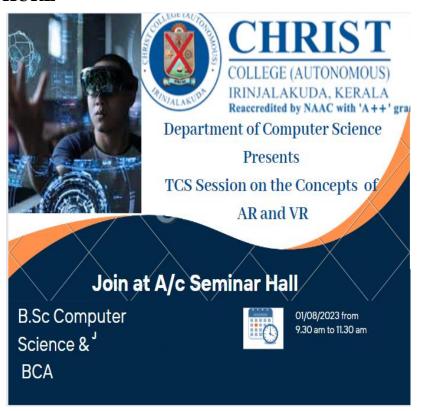

# B) INTRODUCING AR & VR CONCEPTS

Department of Computer Science organized a session on the Advanced concepts of Augmented Reality(AR) and Virtual Reality (VR) with TCS Eon for the Final year students of B.Sc Computer Science and BCA on 1st Auguest 2023 from 9.30am to 11.30am at A/c Seminar Hall of Christ College (Autonomous),Irinjalakuda. The

programme is coordinated by MS Rasmi P M ,Assistant Professor in the Department of Computer Science and is handled by Mr.Prakash of TCS EON ,focusing the current developmets in AR and VR. Virtual reality (VR) and augmented reality (AR) are two technologies that are changing the way we use screens, creating new and exciting interactive experiences.

# **OBJECTIVES**

- Immersive Learning
- Enhanced Understanding
- Experiential Learning
- Real-World Application

Office: 0480 2825258

Email: office@christcollegeijk.edu.in

http://christcollegeijk.edu.in

| CRITERION     | II    | Teaching-Learning and Evaluation                                                                                                                            |
|---------------|-------|-------------------------------------------------------------------------------------------------------------------------------------------------------------|
| KEY INDICATOR | 2.3   | Teaching - Learning Process                                                                                                                                 |
| METRIC        | 2.3.1 | Student-centric methods such as experiential learning, participative learning an problem-solving methodologies are used for enhancing learning experiences: |