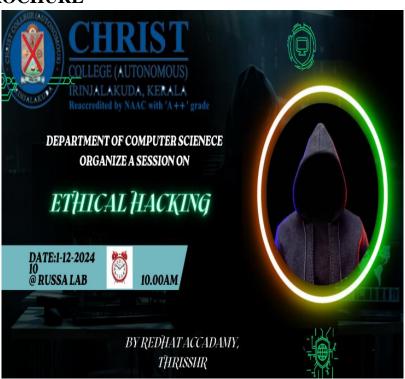

# **BROCHURE**

Office: 0480 2825258

Email: office@christcollegeijk.edu.in

http://christcollegeijk.edu.in

| CRITERION     | II    | Teaching-Learning and Evaluation                                                                                                                            |
|---------------|-------|-------------------------------------------------------------------------------------------------------------------------------------------------------------|
| KEY INDICATOR | 2.3   | Teaching - Learning Process                                                                                                                                 |
| METRIC        | 2.3.1 | Student-centric methods such as experiential learning, participative learning an problem-solving methodologies are used for enhancing learning experiences: |

# A) ETHICAL HACKING

Department of Computer Science organized a session about the recent technology "Ethical Hacking" for the Final year students of B.Sc Computer Science and BCA on 12/01/2024 from 9.30 am to 12.00 pm at Russa Lab of Christ College (Autonomous), Irinjalakuda. The programme is is coordinated by Ms Rasmi P M and Mr Thoufeeq Ansari jointly , Assistant professors of department of Computer Sciencee jointly with the Red Hat Accadamy , East Thrissur . Ethical hacking, also known as penetration testing or white-hat hacking, is the practice of deliberately and legally exploiting vulnerabilities in computer systems, networks, applications, and infrastructure to identify security weaknesses.