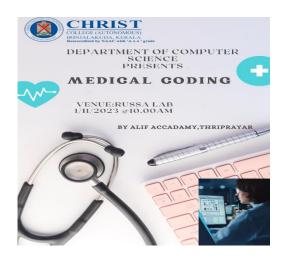

# A) ETHICAL HACKING

Department of Computer Science organized a session about the recent technology "Ethical Hacking" for the Final year students of B.Sc Computer Science and BCA on 12/01/2024 from 9.30 am to 12.00 pm at Russa Lab of Christ College (Autonomous), Irinjalakuda. The programme is is coordinated by Ms Rasmi P M and Mr Thoufeeq Ansari jointly , Assistant professors of department of Computer Sciencee jointly with the Red Hat Accadamy , East Thrissur . Ethical hacking, also known as penetration testing or white-hat hacking, is the practice of deliberately and legally exploiting vulnerabilities in computer systems, networks, applications, and infrastructure to identify security weaknesses.

# **OBJECTIVES**

- Identifying Vulnerabilities
- Risk Assessment
- Improving Security

Office: 0480 2825258

Email: office@christcollegeijk.edu.in

http://christcollegeijk.edu.in

| CRITERION     | II    | Teaching-Learning and Evaluation                                                                                                                            |
|---------------|-------|-------------------------------------------------------------------------------------------------------------------------------------------------------------|
| KEY INDICATOR | 2.3   | Teaching - Learning Process                                                                                                                                 |
| METRIC        | 2.3.1 | Student-centric methods such as experiential learning, participative learning an problem-solving methodologies are used for enhancing learning experiences: |

- Protecting Sensitive Data
- Educating Stakeholders

# **OUTCOME**

- Improved Incident Response Preparedness
- Remediation Recommendations
- Enhanced Security Defenses
- Strengthened Security Controls