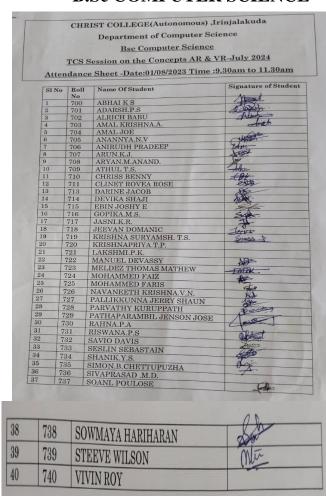

jk.edu.in

| CRITERION     | II    | Teaching-Learning and Evaluation                                                                                                                            |
|---------------|-------|-------------------------------------------------------------------------------------------------------------------------------------------------------------|
| KEY INDICATOR | 2.3   | Teaching - Learning Process                                                                                                                                 |
| METRIC        | 2.3.1 | Student-centric methods such as experiential learning, participative learning an problem-solving methodologies are used for enhancing learning experiences: |

# **PARTICIPANTS LIST**

# • B.Sc COMPUTER SCIENCE



#### **BCA**

|    |         | CHRIST COLLEGE(Auto<br>Department of Comp<br>TCS Session on the conce