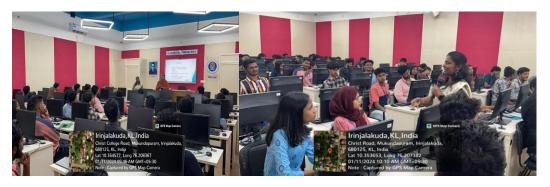

# A) ETHICAL HACKING

Department of Computer Science organized a session about the recent technology "Ethical Hacking" for the Final year students of B.Sc Computer Science and BCA on 12/01/2024 from 9.30 am to 12.00 pm at Russa Lab of Christ College (Autonomous), Irinjalakuda. The programme is is coordinated by Ms Rasmi P M and Mr Thoufeeq Ansari jointly , Assistant professors of department of Computer Sciencee jointly with the Red Hat Accadamy , East Thrissur . Ethical hacking, also known as penetration testing or white-hat hacking, is the practice of deliberately and legally exploiting vulnerabilities in computer systems, networks, applications, and infrastructure to identify security weaknesses.