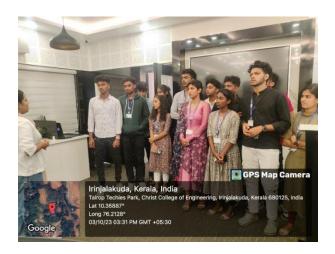

# A) ETHICAL HACKING

Department of Computer Science organized a session about the recent technology "Ethical Hacking" for the Final year students of B.Sc Computer Science and BCA on 12/01/2024 from 9.30 am to 12.00 pm at Russa Lab of Christ College (Autonomous), Irinjalakuda. The programme is is coordinated by Ms Rasmi P M and Mr Thoufeeq Ansari jointly , Assistant professors of department of Computer Sciencee jointly with the Red Hat Accadamy , East Thrissur . Ethical hacking, also known as penetration testing or white-hat hacking, is the practice of deliberately and legally exploiting vulnerabilities in computer systems, networks, applications, and infrastructure to identify security weaknesses.