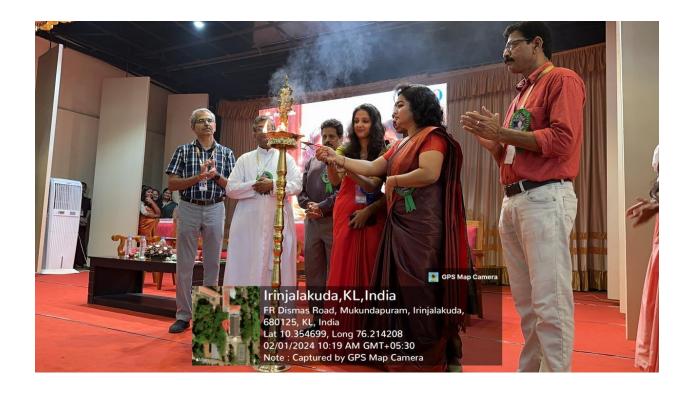

## **Program Report**

The Inaugural Ceremony for the Two-Day National Conference 'Interpsych Summit' was held on Thursday, 1 February 2024 at 10:00 a.m. in the College Auditorium. Ms.Christina Tony, Head of

the department, Psychology formally welcomed the Chief Guest, V.R.Krishna Teja IAS, District Collector, Thrissur and all other dignitaries present in the dias and participants. The welcome speech was followed by Lamp Lighting Ceremony which was further followed by the Presidential Address by Rev. Fr.Dr.Jolly Andrews CMI, Principal. Rev. Fr. Joy P.T.Manager. Rev. Dr. Wilson Tharayil CMI, Director of Self Financing and Dr. Xavier Joseph, Vice Principal delivered felicitation.