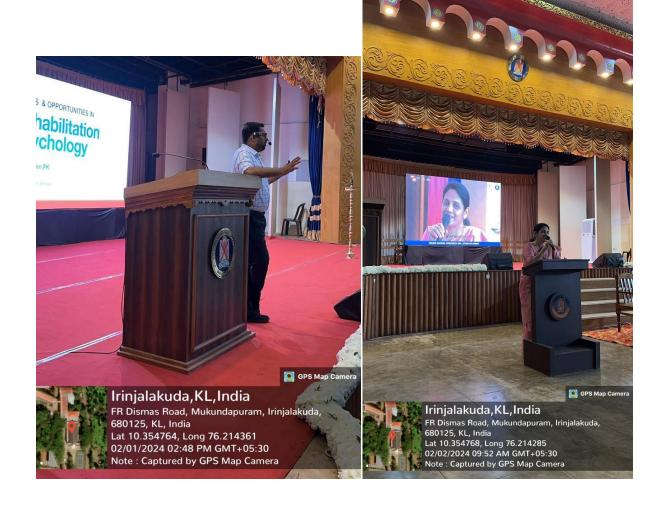

The session by Dr. Raheemudheen pk, clinical psychologist in health services, Govt. of Kerala health center Thrissur, India started at around 2: 40 pm. The session began with a short introduction about Dr.Raheemudheen by our anchor and then further welcomed by NPM Hasmina Fathima, Assistant Professor, Department of Psychology, Christ College (Autonomous), Irinjalakuda. Then shortly after that he began his session on the topic "Trends and opportunities in rehabilitation psychology".

understanding of positive psychology principles and their applications in fostering individual and collective wellbeing.

On February 2, 2024 the session by respected Dr.Atul Gopal, Neuroscientist and Research fellow, National Eye Institute, United States started at around 11:10 am. The session began by a short introduction about Dr.Atul Gopal by our anchor and then further welcomed by NPM Hasmina Fathima, Assistant Professor, Department of Psychology, Christ College(Autonomous), Irinjalakuda. Then shortly after that he began his session on the topic "Decoding Biological Circuitry of the Mind". Dr. Atul Gopal talked about "Decoding Biological Circuitry of the Mind" Starting from the definition of Neuroscience and its branches, explained about neurons and its significance, talked about the major questions to understand the mission of neuroscience. He further lectured on Neuroscience in the ancient times, also about the early days of neuroscience research by explaining Neuronal doctrine. He spoke about the Basic organisation of the brain and also the methods of neuroscience by explaining each method briefly. He provided a vast view on neurophysiology, neurophysiology of decision making, neural mechanism of vision, transduction the input cells of retina, retinal ganglion cells, information processing in the visual cortex, hierarchical processing of vision, neural mechanism of motor action, complexities in movement generation, hierarchy of motor control and many more other related topics.