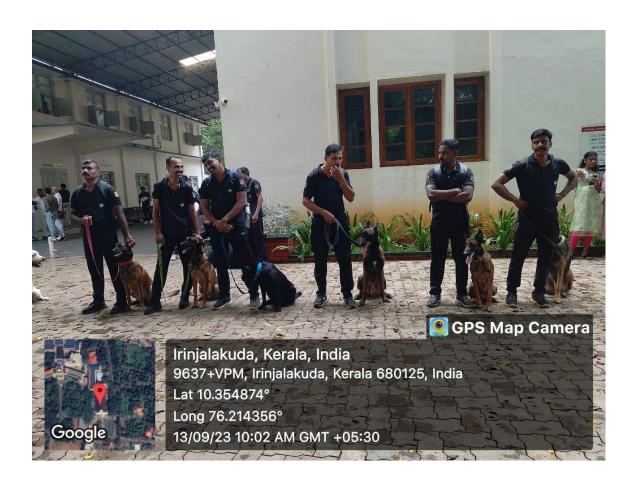

The K-9 squad, renowned for their exceptional skills and contributions to law enforcement, demonstrated their abilities to the captivated audience. The program included various demonstrations that highlighted the squad's expertise in different aspects of their work, emphasizing their significance in public safety and security.