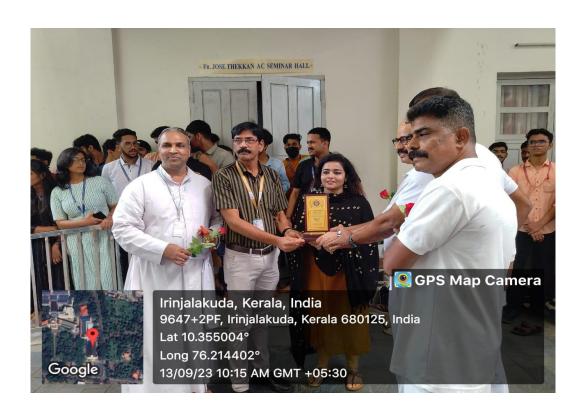

## **Program Report**

In continuation of our commitment to promoting awareness and addressing critical societal issues, the Department of Psychology at Christ College (Autonomous), Irinjalakuda, in collaboration with the state Dog Training School, Kerala Police Academy, organized a remarkable Dog Squad Training Program on the 13<sup>th</sup> of September, 2023. This initiative aimed to shed light on the invaluable contribution of K-9 squads and their role in maintaining public safety.

The venue for this enlightening event was the space in front of the Fr. Jose Thekkan Seminar Hall, which provided an ideal setting for the gathering of students and faculty members from various departments, all eager to witness the showcase of canine strength.

The K-9 squad, renowned for their exceptional skills and contributions to law enforcement, demonstrated their abilities to the captivated audience. The program included various demonstrations that highlighted the squad's expertise in different aspects of their work, emphasizing their significance in public safety and security.