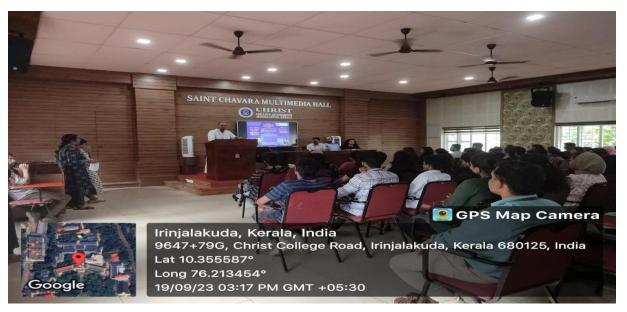

## **Program Report**

The Department of Psychology Christ college, Irinjalakuda started basic counseling certificate course in the year 2022. The course is designed to provide participants with a solid foundation in the principles of counseling focusing on understanding human emotions and enhancing communication skills. While this programme does not qualify graduates to become practicing counselors. It offers valuable insights into the world of counseling and personal development. As part of this course, the inauguration ceremony for the academic year 2023 was held on 19/09/2023. The programme commenced in chavara seminar hall at 3 PM with prayer. All the dignitaries present in the dais were honorably invited by Malavika, 1<sup>st</sup> year pg student. And the programme was inaugurated in the guidance of Fr. Wilson Tharayil (Director of selfinancing departments ) with the presence of chief guest Dr. Febin Baby(HOD of st. thomas college Thrissur). The programme was held with the support Dr. Vivekanandan T, S.F. Co-ordinator. The programme was organized with the help of Ms. Christeena Tony(Department Coordinator)