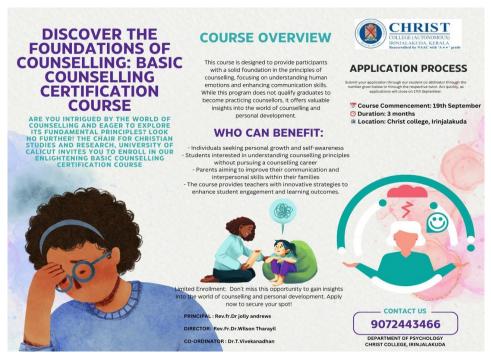

## **Program Report**

The Department of Psychology Christ college, Irinjalakuda started basic counseling certificate course in the year 2022. The course is designed to provide participants with a solid foundation in the principles of counseling focusing on understanding human emotions and enhancing communication skills. While this programme does not qualify graduates to become practicing counselors. It offers valuable insights into the world of counseling and personal development. As part of this course, the inauguration ceremony for the academic year 2023 was held on 19/09/2023. The programme commenced in chavara seminar hall at 3 PM with prayer. All the dignitaries present in the dais were honorably invited by Malavika, 1<sup>st</sup> year pg student. And the programme was inaugurated in the guidance of Fr. Wilson Tharayil (Director of selfinancing departments ) with the presence of chief guest Dr. Febin Baby(HOD of st. thomas college Thrissur). The programme was held with the support Dr. Vivekanandan T, S.F. Co-ordinator. The programme was organized with the help of Ms. Christeena Tony(Department Coordinator)