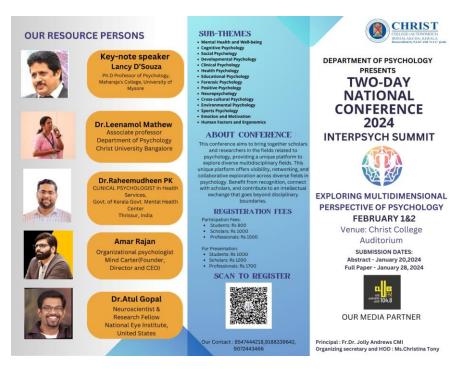

#### 3.NATIONAL SEMINAR

InterPsych Summit: Exploring Multidimensional Perspectives of Psychology

## **Program Objectives**

- 1. **Illuminate Forensic Psychology**: To provide an in-depth understanding of forensic psychology, its advanced trends, and the intersection of artificial intelligence and criminology, as presented by Dr. Lancy D'Souza.
- 2. **Career Path Exploration**: To explore the journey to becoming an organizational psychologist, highlighting skill sets, opportunities, and industry trends, through the seminar by Mr. Amar Rajan.

- 3. **Rehabilitation Psychology Trends**: To discuss the latest trends and opportunities in rehabilitation psychology, as delivered by Dr. Raheemudheen PK, providing students with insights into this specialized field.
- 4. **Positive Psychology Principles**: To engage participants in understanding the principles and applications of positive psychology, emphasizing its role in enhancing wellbeing, through the interactive session by Dr. Leemamol.
- 5. **Neuroscience Insights**: To decode the biological circuitry of the mind, providing a comprehensive view of neuroscience, its branches, and methodologies, as presented by Dr. Atul Gopal.
- 6. **Encourage Interactive Learning**: To foster an interactive learning environment where students can engage with experts, ask questions, and gain deeper insights into various psychology disciplines.
- 7. **Promote Professional Networking**: To facilitate networking opportunities among students, faculty, and professionals in psychology, enhancing collaborative learning and future mentorship possibilities.
- 8. **Highlight Practical Applications**: To demonstrate the practical applications of psychological principles across different subfields, ensuring participants can relate theoretical knowledge to real-world scenarios.
- 9. **Inspire Continued Learning**: To motivate students to pursue further studies and careers in psychology by showcasing the diverse opportunities and advancements in the field through various expert-led sessions.