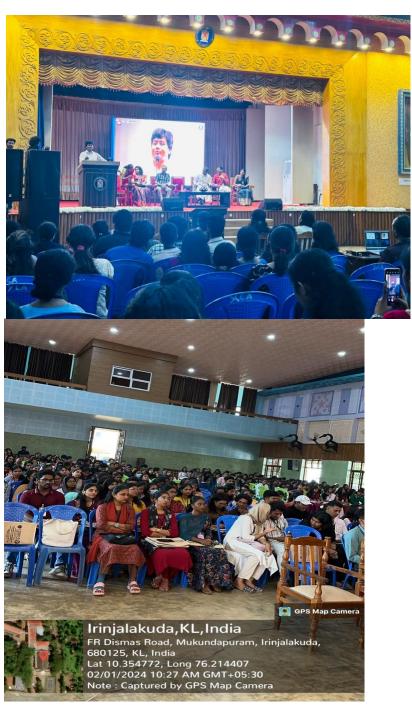

## **Program Report**

The Inaugural Ceremony for the Two-Day National Conference 'Interpsych Summit' was held on Thursday, 1 February 2024 at 10:00 a.m. in the College Auditorium. Ms.Christina Tony, Head of

Day 1: 1 February 2024

The inaugural day of the conference commenced with an opening ceremony followed by keynote addresses from eminent psychologists. Subsequently, parallel sessions were organized, covering various subfields of psychology. The presentations started at 11:45 am at venue 1 auditorium and was chaired by Dr. Febin Baby and Dr. Raheemudheen P K. Some of the notable presentations included: