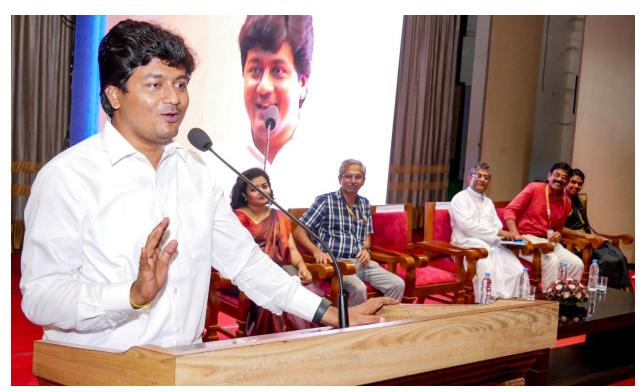

## **Program Report**

The Inaugural Ceremony for the Two-Day National Conference 'Interpsych Summit' was held on Thursday, 1 February 2024 at 10:00 a.m. in the College Auditorium. Ms.Christina Tony, Head of

the department, Psychology formally welcomed the Chief Guest, V.R.Krishna Teja IAS, District Collector, Thrissur and all other dignitaries present in the dias and participants. The welcome speech was followed by Lamp Lighting Ceremony which was further followed by the Presidential Address by Rev. Fr.Dr.Jolly Andrews CMI, Principal. Rev. Fr. Joy P.T.Manager. Rev. Dr. Wilson Tharayil CMI, Director of Self Financing and Dr. Xavier Joseph, Vice Principal delivered felicitation.

The official inauguration was held at 5:00 p.m. as the District Collector arrived at 4:50 p.m.He delivered an inspiring speech to the students about his own life experiences. He also mentioned that it is important to learn from the failure and reach the right destination. He also had an interactive session with students where he explained how to manage stress. The session was followed by Memento Presentation to the Chief Guest by the Principal followed by Vote of Thanks by NPM Hasmina Fathima, Assistant Professor, Department of Psychology. The program marked its conclusion by 6:00 p.m.