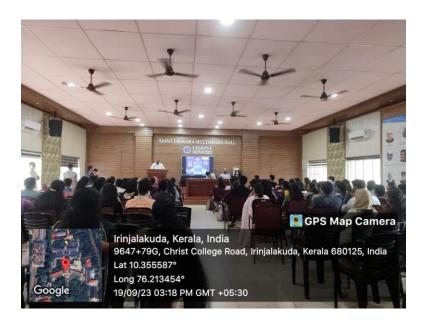

## **Program Report**

The Department of Psychology Christ college, Irinjalakuda started basic counseling certificate course in the year 2022. The course is designed to provide participants with a solid foundation in the principles of counseling focusing on understanding human emotions and enhancing communication skills. While this programme does not qualify graduates to become practicing counselors. It offers valuable insights into the world of counseling and personal development. As part of this course, the inauguration ceremony for the academic year 2023 was held on 19/09/2023. The programme commenced in chavara seminar hall at 3 PM with prayer. All the dignitaries present in the dais were honorably invited by Malavika, 1<sup>st</sup> year pg student. And the programme was inaugurated in the guidance of Fr. Wilson Tharayil (Director of selfinancing departments ) with the presence of chief guest Dr. Febin Baby(HOD of st. thomas college Thrissur). The programme was held with the support Dr. Vivekanandan T, S.F. Co-ordinator. The programme was organized with the help of Ms. Christeena Tony(Department Coordinator)