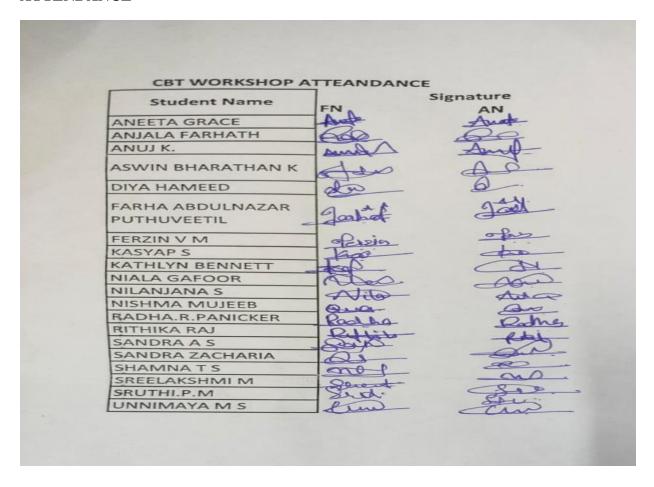

#### **ATTENDANCE**

Office: 0480 2825258

Email: office@christcollegeijk.edu.in

http://christcollegeijk.edu.in

| CRITERION     | II    | Teaching-Learning and Evaluation                                                  |
|---------------|-------|-----------------------------------------------------------------------------------|
| KEY INDICATOR | 2.3   | Teaching - Learning Process                                                       |
| METRIC        | 2.3.1 | Student-centric methods such as experiential learning, participative learning and |
|               |       | problem-solving methodologies are used for enhancing learning experiences:        |