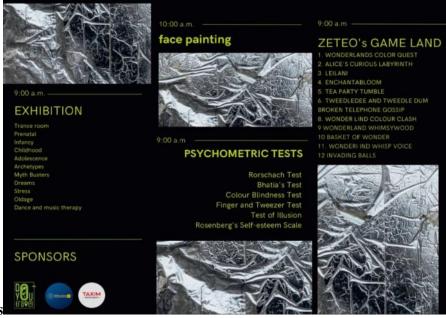

#### 3.NATIONAL SEMINAR

InterPsych Summit: Exploring Multidimensional Perspectives of Psychology