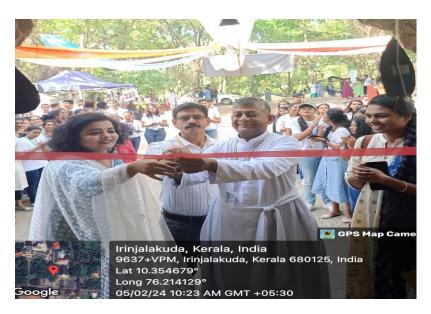

#### 3.NATIONAL SEMINAR

InterPsych Summit: Exploring Multidimensional Perspectives of Psychology

## **Program Report**

The Inaugural Ceremony for the Two-Day National Conference 'Interpsych Summit' was held on Thursday, 1 February 2024 at 10:00 a.m. in the College Auditorium. Ms.Christina Tony, Head of