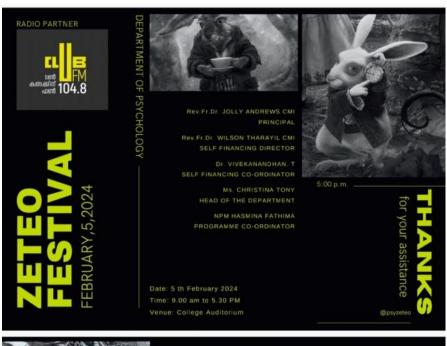

#### 3.NATIONAL SEMINAR

InterPsych Summit: Exploring Multidimensional Perspectives of Psychology

## **Program Report**

The Inaugural Ceremony for the Two-Day National Conference 'Interpsych Summit' was held on Thursday, 1 February 2024 at 10:00 a.m. in the College Auditorium. Ms.Christina Tony, Head of

the department, Psychology formally welcomed the Chief Guest, V.R.Krishna Teja IAS, District Collector, Thrissur and all other dignitaries present in the dias and participants. The welcome speech was followed by Lamp Lighting Ceremony which was further followed by the Presidential Address by Rev. Fr.Dr.Jolly Andrews CMI, Principal. Rev. Fr. Joy P.T.Manager. Rev. Dr. Wilson Tharayil CMI, Director of Self Financing and Dr. Xavier Joseph, Vice Principal delivered felicitation.

The official inauguration was held at 5:00 p.m. as the District Collector arrived at 4:50 p.m.He delivered an inspiring speech to the students about his own life experiences. He also mentioned that it is important to learn from the failure and reach the right destination. He also had an interactive session with students where he explained how to manage stress. The session was followed by Memento Presentation to the Chief Guest by the Principal followed by Vote of Thanks by NPM Hasmina Fathima, Assistant Professor, Department of Psychology. The program marked its conclusion by 6:00 p.m.