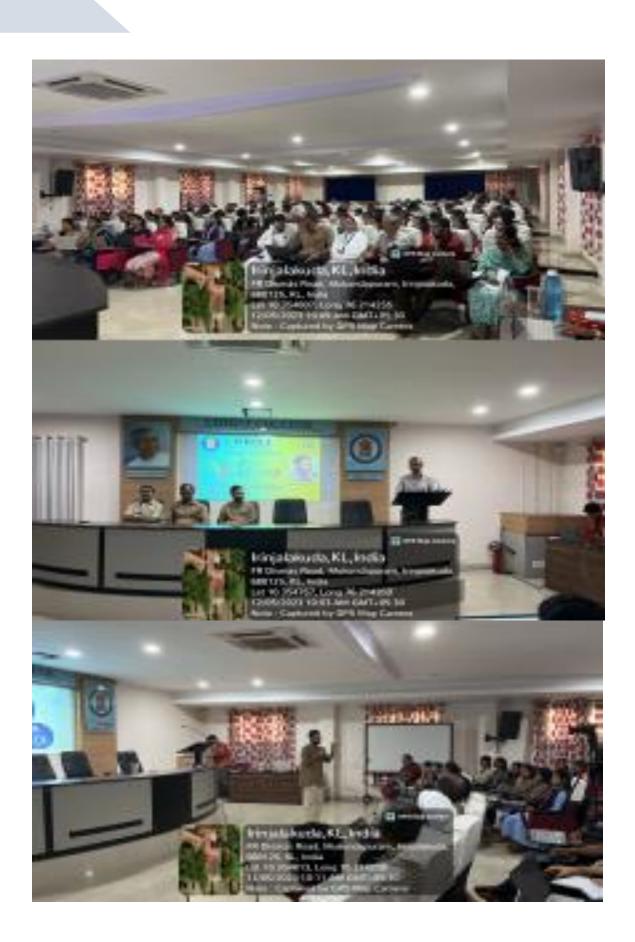

## REPORT

The workshop catered to participants from diverse backgrounds, including students, scholars, and faculty eager to delve into the world of AI. Dr. Shinto K G welcomed the gathering by insisting the participants on the importance of Artificial Intelligence in today's world. The Presidential address was delivered by Dr. Xavier Joseph, the Vice Principal of the College who expressed his thoughts on Artificial Intelligence. The stage was then left to the Resource person Dr. Jasimuddin who had well verse knowledge on the application of Artificial Intelligence in Research. His comprehensive class covered many areas in Artificial Intelligence which began by identifying a problem and concluded by report writing. He introduced more than 20 AI tools which are in need for the scholars. The one-day AI workshop was a resounding success, achieving its goal of providing a comprehensive

overview of AI concepts and applications. Participants left with a deeper understanding of AI, practical skills, and a network of contacts within the AI community. The event served as a stepping stone for individuals eager to explore and contribute to the rapidly evolving field of Artificial Intelligence. Dr. Tom Cherian, the coordinator of the program gave away the vote of thanks.