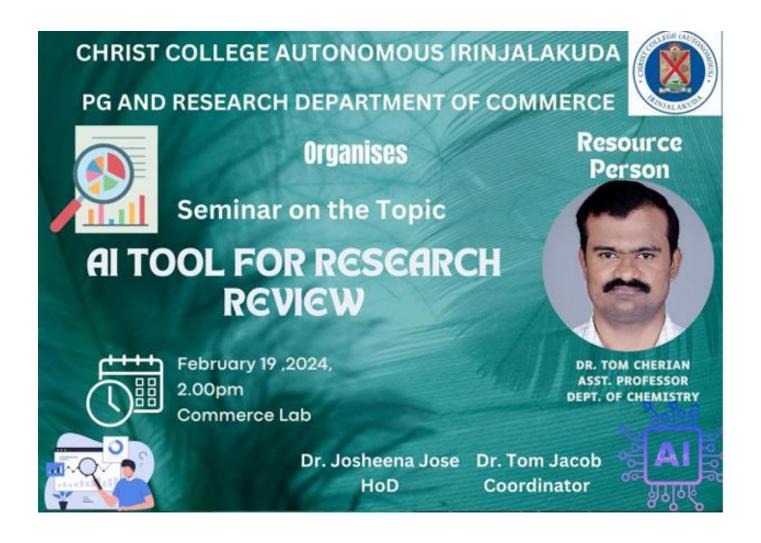

## **REPORT**

PG and Research Department of Commerce organised a seminar on the topic ' AI tools for research review' for 1st year M.com students. The seminar was conducted at Room no SM 11 from 2.00pm onwards. Cyril Joy, 1st M.com student delivered the welcome address. The chief resource person for the program was Dr. Tom Cherian, Asst. Professor of Commerce, Christ College Autonomous Irinjalakuda. The resource person started the seminar with the basics of research and later on explained how to write a review article. He also motivated 1st M.com students by citing that the present generation students have huge opportunities in the form of Internet and Artificial intelligence tools so as to conduct research and have many scholarly publications. The resource person introduced 10 different types of AI tools that will aid students in doing their research works. The tools included Quilbot, ChatGpt, ClaudeAI, Google scholar etc. The seminar was truly informative and helpful. The seminar concluded at 3.30 pm. Devika Sabu, 1st M.com student delivered vote of thanks.