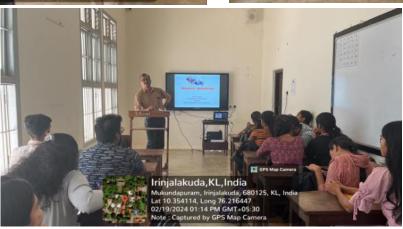

## **REPORT**

PG and Research Department of Commerce organised a seminar on the topic ' AI tools for research review' for 1st year M.com students. The seminar was conducted at Room no SM 11 from 2.00pm onwards. Cyril Joy, 1st M.com student delivered the welcome address. The chief resource person for the program was Dr. Tom Cherian, Asst. Professor of Commerce, Christ College Autonomous Irinjalakuda. The resource person started the seminar with the basics of research and later on explained how to write a review article. He also motivated 1st M.com students by citing that the present generation students have huge opportunities in the form of Internet and Artificial intelligence tools so as to conduct research and have many scholarly publications. The resource person introduced 10 different types of AI tools that will aid students in doing their research works. The tools included Quilbot, ChatGpt, ClaudeAI, Google scholar etc. The seminar was truly informative and helpful. The seminar concluded at 3.30 pm. Devika Sabu, 1st M.com student delivered vote of thanks.