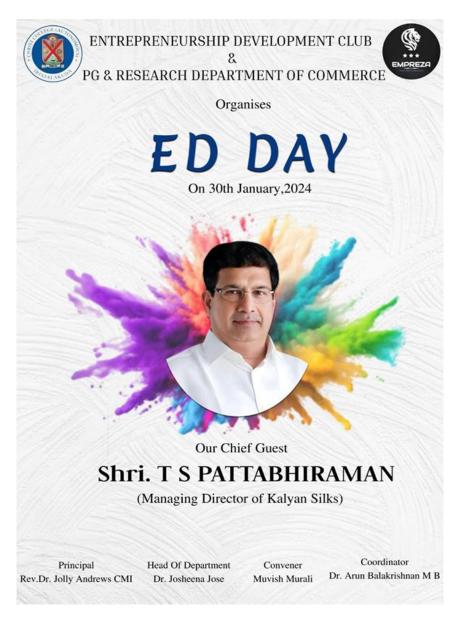

#### **ED DAY INAUGURATION**

organised by

#### ED CLUB AND PG & RESEARCH DEPT. OF COMMERCE

On 30th January, 2024 @ College Auditorium

MC: Surya & Isabel

Prayer: Anagha & Aishwarya

Welcome: Dr. Arun Balakrishnan,

Asst Prof & Coordinator of ED Club

Presidential Address: Rev. Dr. Jolly Andrews CMI

Principal, Christ College, Irinjalakuda

Managers Address: Rev. Fr. Joy Peenikaparambil CMI

Manager, Christ College, Irinjalakuda

Inaugural Address: Shri. T.S. Pattabhiraman

Managing Director, Kalyan Silks

Felicitations : Dr. Sheeba Varghese

Vice Principal & Coordinator of Club Activities

Dr. Josheena Jose

Head, Dept. of Commerce

Vote of Thanks: Timothy (2nd B.Com Student & ED Club Volunteer)