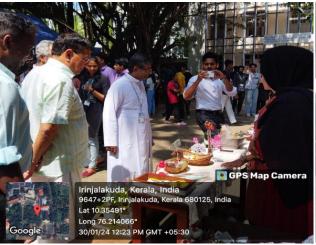

### **EMPREZA**

Today the Entrepreneurship Development Club and the Research Department of Commerce of Christ College, Irinjalakuda organised the ED Dy - entrepreneurship day called as EMPREZA. We had a very eminent personality as our chief guest achieve guest. Shri. T.S Pattabhiraman, Managing Director of Kalyan Silks was our chief guest. Dr. Arun Balakrishnan welcomed the whole gathering, Rev. Fr. Joy P T CMI gave the managers address, Rev. Dr. Jolly Andrews CMI delivered the Presidential Address. Shri. T.S Pattabhiraman spoke on the importance of quality and loyalty in Business organisations and he gave 7 points which the students has to keep in their mind which they spend 3 years during their college life. Dr. Sheeba Varghese, Vice Principal and the coordinator of the club activities felicitated the event and Mr. Timothy Jaimy of 2nd Year B. Com aided deliver the vote of thanks. By which the official programme ended. After that the chief guest visited all the stalls arranged by second B. Com aided students and the other students of the college in which they had utilised their skills and their talent and the sold out of handicrafts and food items to the students and staff of the college and had generated cash from it. After which the chief guest for was led by the management to the Hotel Management Department where a presentation was done by Dr. V.P. Joseph, Researcher and former Head, Dept. of Physics, on his findings on a Saree which has health benefits from Radiation and Ultra Violet Rays. After the Research Presentation Lunch was served for the chief guest in the restaurant of hotel Management. The stalls of the students which were set for ED DAY where in full swing from 10 o'clock in the morning till evening 5 o'clock lots of students, staff and non-teaching staff visited the stalls and bought the food items, handicrafts and stationery which the students of the second B. Com aided and the ED club members.