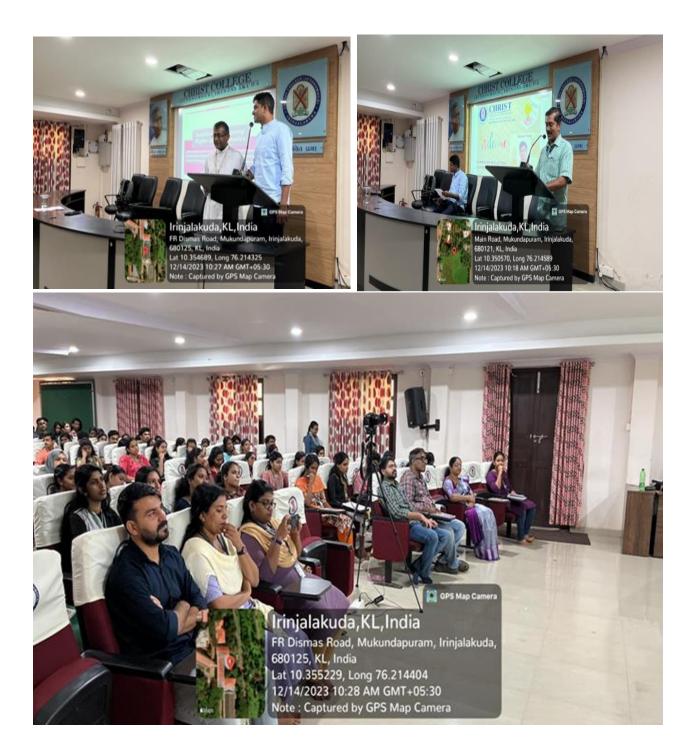

## REPORT

The IQAC of Christ College, Irinjalakuda conducted a one-day workshop on "Intellectual Property Rights in Academics" on 14th of December. The resource person for the day was Dr. Anson C J, assistant professor in CUSAT. The session began with a prayer by Swathy Sudheer. Dr. Shinto K J welcomed the gathering and introduced the resource person of the day. Dr. Anson's session began with introduction to Intellectual Property Rights and provided a wider insight into the topic. His interactive session was also followed by an assignment on the topic. The students, faculty and the Research Scholars were filled with full knowledge and enthusiasm. The session concluded with the words of gratitude by Keerthana V S, Research Scholar, and Department of Commerce.