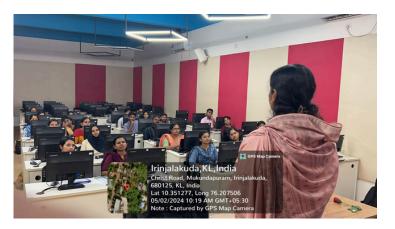

Post lunch session dealt with the installation of NVivo and basic coding which the scholars enthusiastically learned from the resource person. A basic knowledge of thematic and cluster analysis were learnt by the scholars.

### Day 2

The scholars on the second day started by learning auto coding. Case classification, image, video, audio interpretations were practically done by the participants. Post lunch session the participants learned to use data scrapper and how to analyse online sentiments. It was a fulfilled learning session in which the participants leant through role plays.