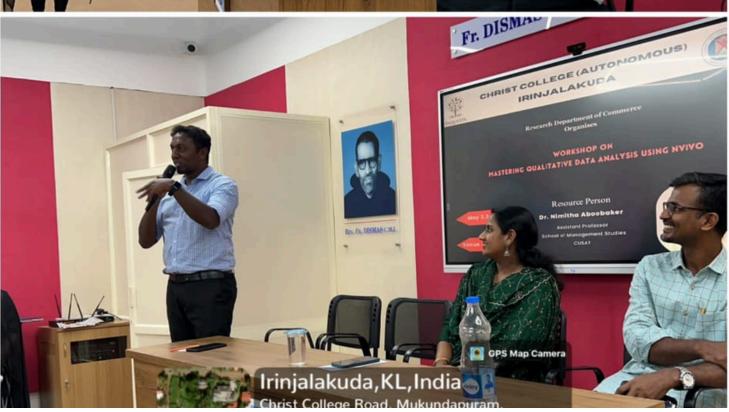

By 3.00 pm, the valedictory session started. The session began by the feedbacks of the participants. The participants provided feedback on various aspects such as resource person, the workshop content, food, accommodation etc. Dr. Linto Alappat in spite of his busy schedule made it a point to attend the valedictory function. He spoke about the research activities of the college and his intention to learn qualitative data analysis. Dr. Arun Balakrishnan M B, Research Head, Department of Commerce, Christ College. Irinjalakkuda gave away the vote of thanks. He also insisted on the importance of qualitative data analysis which began its momentum a decade ago.