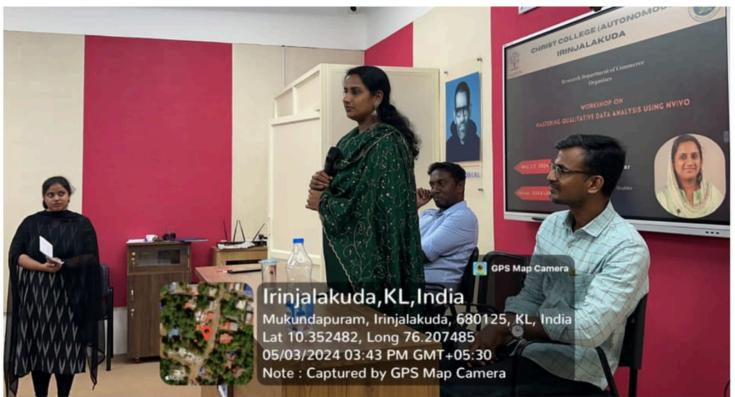

### **Execution Phase**

Day 1

The inaugural session began by 9. 30 with a prayer rendered by Sreelaksmi K, Research scholar of the Department. J S Bhagavathi, the scholar of the department welcomed the gathering. Dr. Sudheer Sebstain, the Controller of Examination and Principal In-Charge of Christ College Irinjalakkuda, inaugurated the workshop. He addressed the gathering on the importance of using qualitative methods and how it would create an impact in the field of research. .Ms. Ajina V S, the student coordinator introduced the eminent resource person. Her contributions towards academics and research made her one of the most sought after resource persons in the field of research. Dr. Nimitha Aboobaker delivered the keynote address. She talked about how releveant is qualitative research as well as how is mixed method of research relevant. Dr. Linto Alappat who was supposed to felicitate the gathering couldn't make it to the inauguration due to some personal inconvenience. Dr. Muvish K M, the workshop coordinator felicitated the gathering followed by Arya N D, research scholar of the department who delivered the vote of thanks.