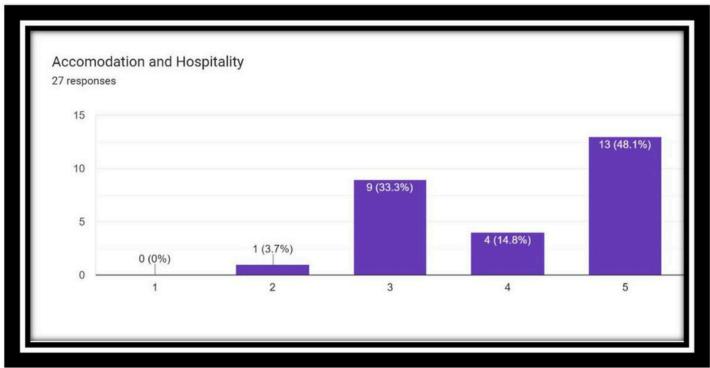

By 3.00 pm, the valedictory session started. The session began by the feedbacks of the participants. The participants provided feedback on various aspects such as resource person, the workshop content, food, accommodation etc. Dr. Linto Alappat in spite of his busy schedule made it a point to attend the valedictory function. He spoke about the research activities of the college and his intention to learn qualitative data analysis. Dr. Arun Balakrishnan M B, Research Head, Department of Commerce, Christ College. Irinjalakkuda gave away the vote of thanks. He also insisted on the importance of qualitative data analysis which began its momentum a decade ago.