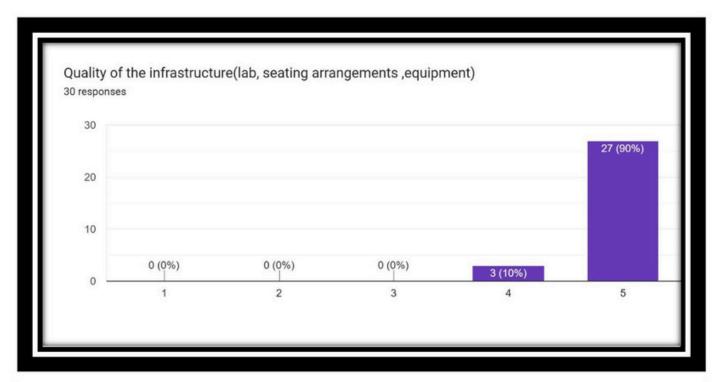

By 3.00 pm, the valedictory session started. The session began by the feedbacks of the participants. The participants provided feedback on various aspects such as resource person, the workshop content, food, accommodation etc. Dr. Linto Alappat in spite of his busy schedule made it a point to attend the valedictory function. He spoke about the research activities of the college and his intention to learn qualitative data analysis. Dr. Arun Balakrishnan M B, Research Head, Department of Commerce, Christ College. Irinjalakkuda gave away the vote of thanks. He also insisted on the importance of qualitative data analysis which began its momentum a decade ago.