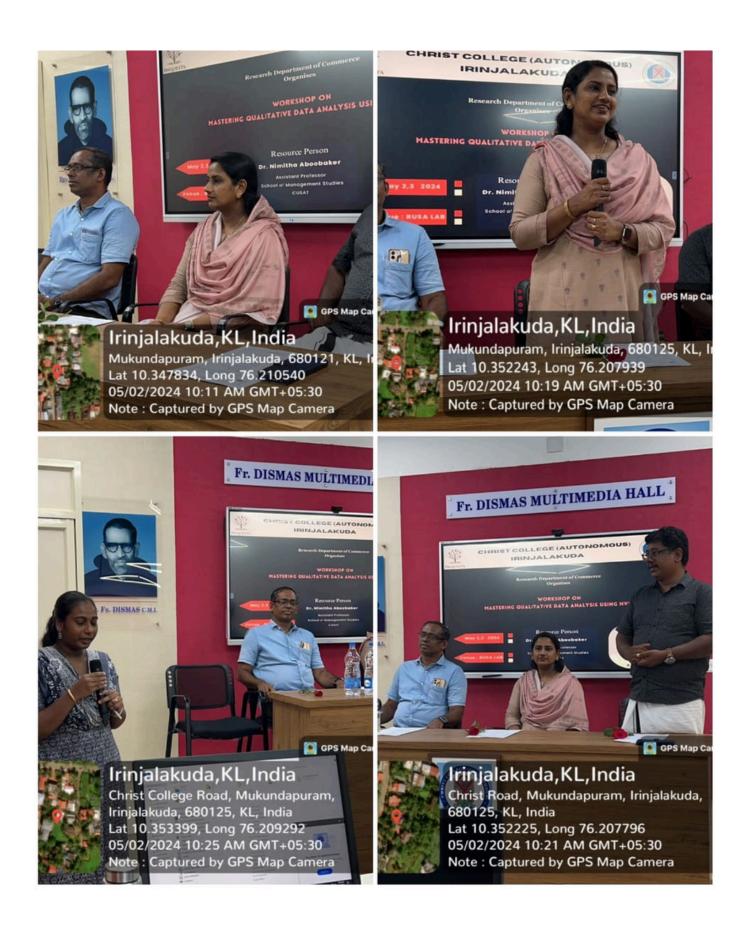

### **Execution Phase**

Day 1

The inaugural session began by 9. 30 with a prayer rendered by Sreelaksmi K, Research scholar of the Department. J S Bhagavathi, the scholar of the department welcomed the gathering. Dr. Sudheer Sebstain, the Controller of Examination and Principal In-Charge of Christ College Irinjalakkuda, inaugurated the workshop. He addressed the gathering on the importance of using qualitative methods and how it would create an impact in the field of research. .Ms. Ajina V S, the student coordinator introduced the eminent resource person. Her contributions towards academics and research made her one of the most sought after resource persons in the field of research. Dr. Nimitha Aboobaker delivered the keynote address. She talked about how releveant is qualitative research as well as how is mixed method of research relevant. Dr. Linto Alappat who was supposed to felicitate the gathering couldn't make it to the inauguration due to some personal inconvenience. Dr. Muvish K M, the workshop coordinator felicitated the gathering followed by Arya N D, research scholar of the department who delivered the vote of thanks.

The First technical session was an introduction to qualitative analysis where the participants with the help of the materials given by the resource person delved into the essence of qualitative data. With a preliminary knowledge on qualitative data, the participants left for lunch.

Post lunch session dealt with the installation of NVivo and basic coding which the scholars enthusiastically learned from the resource person. A basic knowledge of thematic and cluster analysis were learnt by the scholars.

### Day 2

The scholars on the second day started by learning auto coding. Case classification, image, video, audio interpretations were practically done by the participants. Post lunch session the participants learned to use data scrapper and how to analyse online sentiments. It was a fulfilled learning session in which the participants leant through role plays.

By 3.00 pm, the valedictory session started. The session began by the feedbacks of the participants. The participants provided feedback on various aspects such as resource person, the workshop content, food, accommodation etc. Dr. Linto Alappat in spite of his busy schedule made it a point to attend the valedictory function. He spoke about the research activities of the college and his intention to learn qualitative data analysis. Dr. Arun Balakrishnan M B, Research Head, Department of Commerce, Christ College. Irinjalakkuda gave away the vote of thanks. He also insisted on the importance of qualitative data analysis which began its momentum a decade ago.

A photo session was arranged by which the workshop concluded.