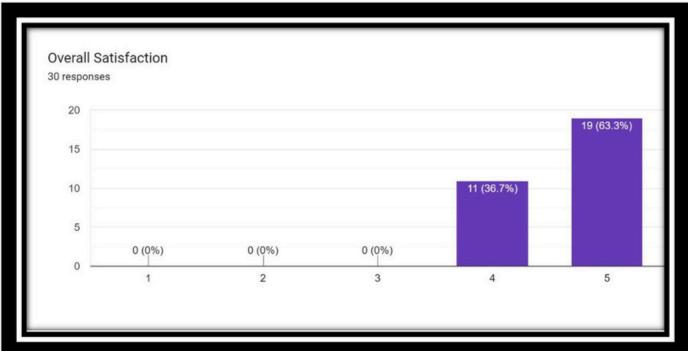

By 3.00 pm, the valedictory session started. The session began by the feedbacks of the participants. The participants provided feedback on various aspects such as resource person, the workshop content, food, accommodation etc. Dr. Linto Alappat in spite of his busy schedule made it a point to attend the valedictory function. He spoke about the research activities of the college and his intention to learn qualitative data analysis. Dr. Arun Balakrishnan M B, Research Head, Department of Commerce, Christ College. Irinjalakkuda gave away the vote of thanks. He also insisted on the importance of qualitative data analysis which began its momentum a decade ago.