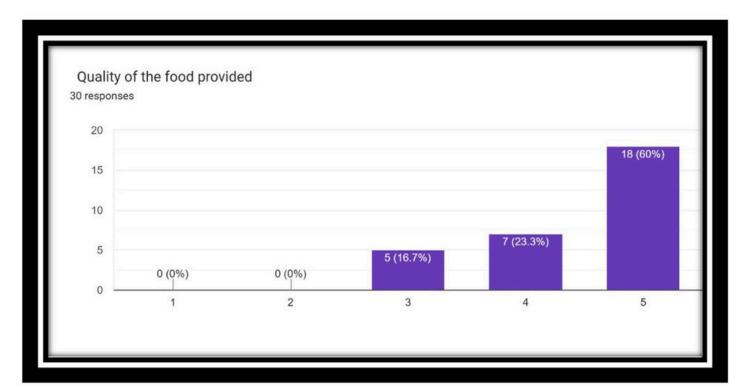

By 3.00 pm, the valedictory session started. The session began by the feedbacks of the participants. The participants provided feedback on various aspects such as resource person, the workshop content, food, accommodation etc. Dr. Linto Alappat in spite of his busy schedule made it a point to attend the valedictory function. He spoke about the research activities of the college and his intention to learn qualitative data analysis. Dr. Arun Balakrishnan M B, Research Head, Department of Commerce, Christ College. Irinjalakkuda gave away the vote of thanks. He also insisted on the importance of qualitative data analysis which began its momentum a decade ago.