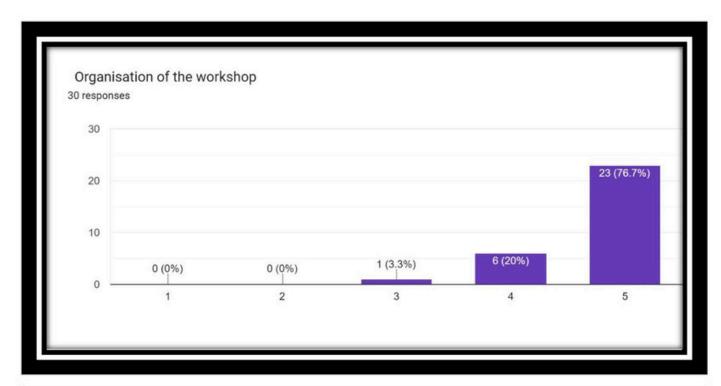

By 3.00 pm, the valedictory session started. The session began by the feedbacks of the participants. The participants provided feedback on various aspects such as resource person, the workshop content, food, accommodation etc. Dr. Linto Alappat in spite of his busy schedule made it a point to attend the valedictory function. He spoke about the research activities of the college and his intention to learn qualitative data analysis. Dr. Arun Balakrishnan M B, Research Head, Department of Commerce, Christ College. Irinjalakkuda gave away the vote of thanks. He also insisted on the importance of qualitative data analysis which began its momentum a decade ago.