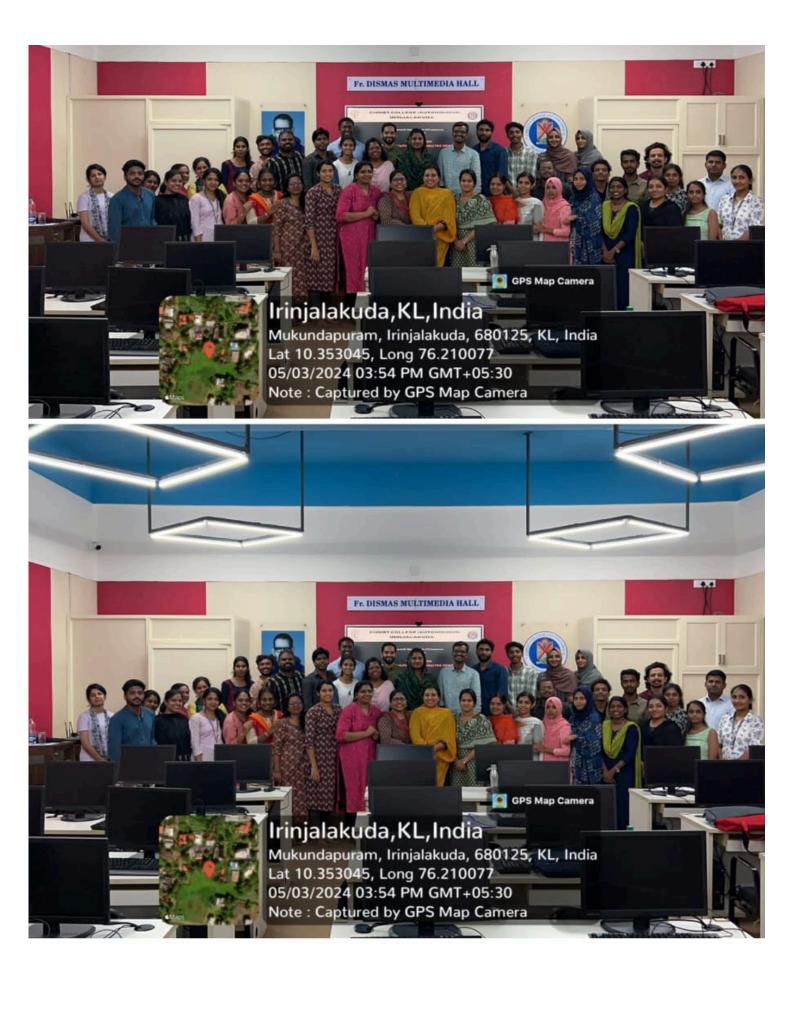

A photo session was arranged by which the workshop concluded.

### **Workshop Photos**