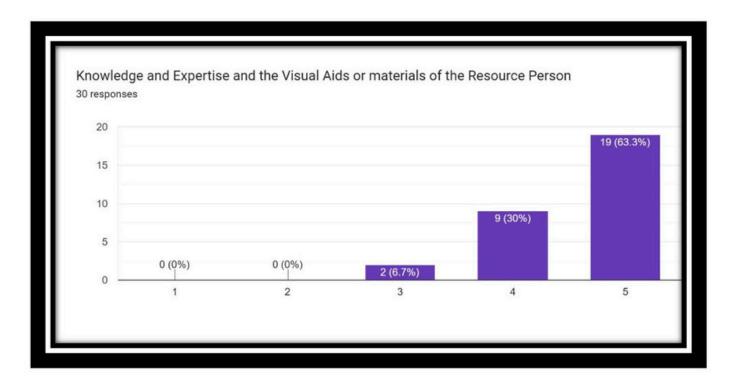

By 3.00 pm, the valedictory session started. The session began by the feedbacks of the participants. The participants provided feedback on various aspects such as resource person, the workshop content, food, accommodation etc. Dr. Linto Alappat in spite of his busy schedule made it a point to attend the valedictory function. He spoke about the research activities of the college and his intention to learn qualitative data analysis. Dr. Arun Balakrishnan M B, Research Head, Department of Commerce, Christ College. Irinjalakkuda gave away the vote of thanks. He also insisted on the importance of qualitative data analysis which began its momentum a decade ago.