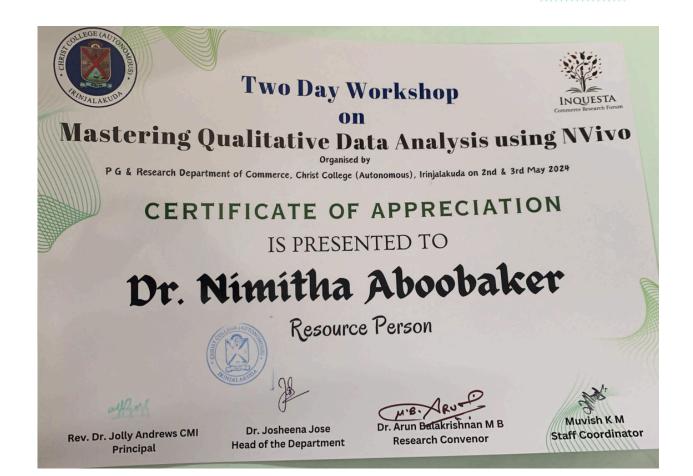

### **Certificate Copy for Participant and Resource Person**

### **Mastering Qualitative Data Analysis using NVivo**

Organised by

PG & Research Department of Commerce, Christ College (Autonomous), Irinjalakuda

#### CERTIFICATE

This is to certify that has

participated in the Two Day Workshop on 'Mastering Qualitative Data Analysis using NVivo' organised by PG and Research Department of Commerce, Christ College (Autonomous), Irinjalakuda, Thrissur, Kerala on 2nd & 3rd May 2024.

38

Rev. Dr. Jolly Andrews CMI Principal Dr. Josheena Jose Head of the Department Dr. Arun Balakrishnan M B Research Convenor Muvish K M Staff Coordinator