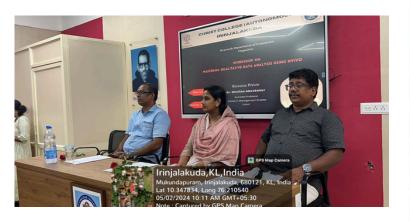

### **Execution Phase**

Day 1

The inaugural session began by 9. 30 with a prayer rendered by Sreelaksmi K, Research scholar of the Department. J S Bhagavathi, the scholar of the department welcomed the gathering. Dr. Sudheer Sebstain, the Controller of Examination and Principal In-Charge of Christ College Irinjalakkuda, inaugurated the workshop. He addressed the gathering on the importance of using qualitative methods and how it would create an impact in the field of research. .Ms. Ajina V S, the student coordinator introduced the eminent resource person. Her contributions towards academics and research made her one of the most sought after resource persons in the field of research. Dr. Nimitha Aboobaker delivered the keynote address. She talked about how releveant is qualitative research as well as how is mixed method of research relevant. Dr. Linto Alappat who was supposed to felicitate the gathering couldn't make it to the inauguration due to some personal inconvenience. Dr. Muvish K M, the workshop coordinator felicitated the gathering followed by Arya N D, research scholar of the department who delivered the vote of thanks.