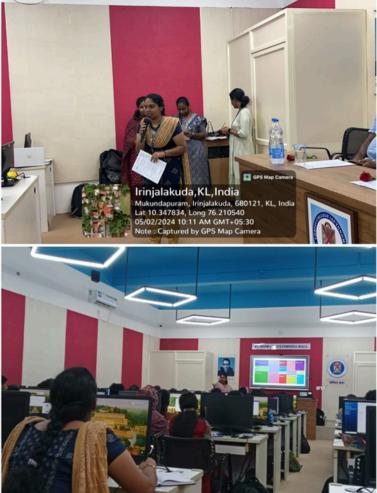

### **Execution Phase**

Day 1

The inaugural session began by 9. 30 with a prayer rendered by Sreelaksmi K, Research scholar of the Department. J S Bhagavathi, the scholar of the department welcomed the gathering. Dr. Sudheer Sebstain, the Controller of Examination and Principal In-Charge of Christ College Irinjalakkuda, inaugurated the workshop. He addressed the gathering on the importance of using qualitative methods and how it would create an impact in the field of research. .Ms. Ajina V S, the student coordinator introduced the eminent resource person. Her contributions towards academics and research made her one of the most sought after resource persons in the field of research. Dr. Nimitha Aboobaker delivered the keynote address. She talked about how releveant is qualitative research as well as how is mixed method of research relevant. Dr. Linto Alappat who was supposed to felicitate the gathering couldn't make it to the inauguration due to some personal inconvenience. Dr. Muvish K M, the workshop coordinator felicitated the gathering followed by Arya N D, research scholar of the department who delivered the vote of thanks.

The First technical session was an introduction to qualitative analysis where the participants with the help of the materials given by the resource person delved into the essence of qualitative data. With a preliminary knowledge on qualitative data, the participants left for lunch.

Post lunch session dealt with the installation of NVivo and basic coding which the scholars enthusiastically learned from the resource person. A basic knowledge of thematic and cluster analysis were learnt by the scholars.