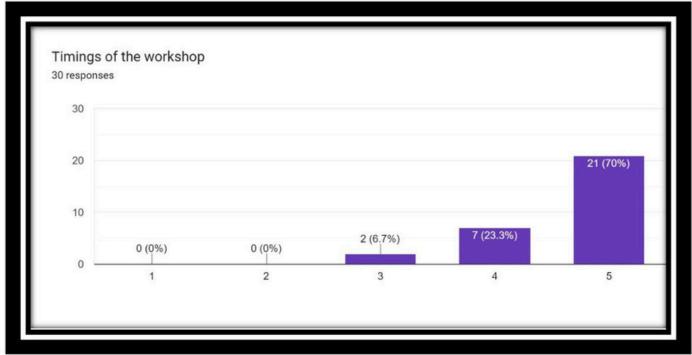

By 3.00 pm, the valedictory session started. The session began by the feedbacks of the participants. The participants provided feedback on various aspects such as resource person, the workshop content, food, accommodation etc. Dr. Linto Alappat in spite of his busy schedule made it a point to attend the valedictory function. He spoke about the research activities of the college and his intention to learn qualitative data analysis. Dr. Arun Balakrishnan M B, Research Head, Department of Commerce, Christ College. Irinjalakkuda gave away the vote of thanks. He also insisted on the importance of qualitative data analysis which began its momentum a decade ago.