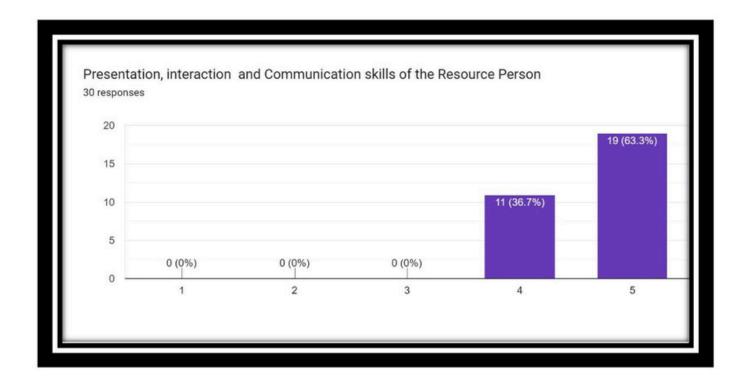

By 3.00 pm, the valedictory session started. The session began by the feedbacks of the participants. The participants provided feedback on various aspects such as resource person, the workshop content, food, accommodation etc. Dr. Linto Alappat in spite of his busy schedule made it a point to attend the valedictory function. He spoke about the research activities of the college and his intention to learn qualitative data analysis. Dr. Arun Balakrishnan M B, Research Head, Department of Commerce, Christ College. Irinjalakkuda gave away the vote of thanks. He also insisted on the importance of qualitative data analysis which began its momentum a decade ago.