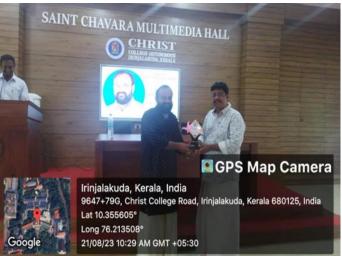

examples and values. He encouraged the students how he carried his business in USA and how he exported his products from Kerala to USA and the middle East countries. The felicitation for the program was done by Dr. Josheena Jose head of the department and Dr. Arun Balakrishnan convener of ED club. There was a health Q&A session followed by few feedbacks from Timothy, Ancy and Devalakshmi. Ms. Dona delivered the vote of thanks and the programme came to an end.