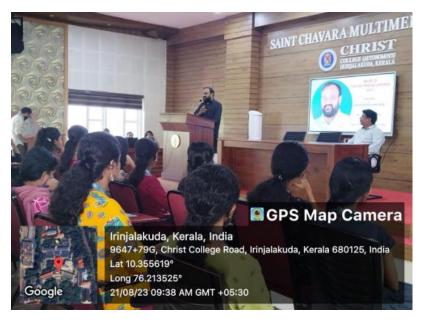

# Entrepreneurship Day

Commemorated Jointly by ENTREPRENEURSHIP DEVELOPMENT CLUB & Research Department of Commerce, Christ College (Autonomous), Irinjalakuda on 21.8.23 from 9 am to 11 am at Chavara Seminar Hall by organising a lecture on ENTREPRENEURIAL ERA. On 21 August 2023, World Entrepreneurship Day the Entrepreneurship Development Club & Research Department of Commerce, Christ college irinjalakuda from 9 am to 11 am at Chavara Seminar Hall by organised a lecture on Entrepreneurial Era. The anchoring of the whole programme was led by Lakshmipriya M. Prayer song was sang by Devika. Ms. Surya od 1st B.Com welcomed the gathering. Rev. Dr. Jolly Andrews CMI, our beloved Principal of Christ college Irinjalakuda delivered the presidential address. Prof. Muvish Murali introduced the speaker in heartily words. THE Inauguration & key note address of the programme was done by the chief guest Shri. Pradeep Menon, Chairman, Koodalmanikiyam Devasom Board who is an entrepreneur and a business consultant. He shared his life experience and explained his activities in entrepreneurship realm. He shared his entrepreneurial journey from Irinjalakuda to UAE and then to USA. He inspired the crowd with life