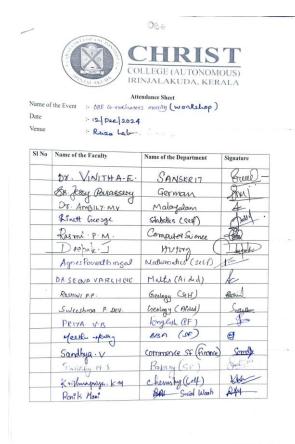

#### **ATTENDANCE**

Attendance Sheet Name of the Event : OBE Co-ondications meeting (workshop) Date : 12 per (2024 Venue : Rusa Lat

| SI No | Name of the Faculty       | Name of the Department | Signature  |
|-------|---------------------------|------------------------|------------|
|       | AJITH MAM                 | H.M                    | A          |
|       | BING GEDREF               | F·T                    | Den-       |
|       | BING GEDREF<br>Reefe John | English & History      | <b>.</b> . |
|       |                           |                        |            |
|       |                           |                        |            |
|       |                           |                        |            |
|       |                           |                        |            |
|       |                           |                        |            |
|       |                           |                        |            |
|       |                           |                        |            |
| _     |                           |                        |            |
| -     |                           |                        |            |
|       |                           |                        |            |
|       |                           |                        |            |
|       |                           |                        |            |