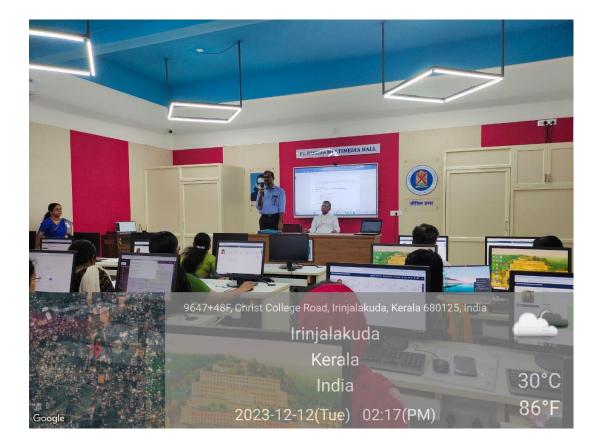

## **PHOTOS**

egBas

PRINCIPAL

Fr. Dr. Jolly Andrews Associate Professor -In-Charge of Principal Christ College (Autonomous) Irinjalakuda