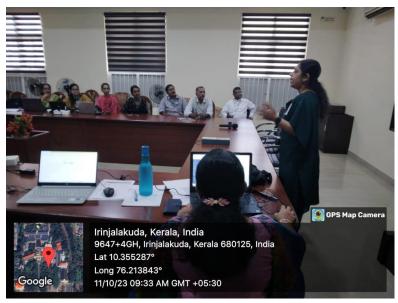

#### **PHOTOS**

**PRINCIPAL** 

Fr. Dr. Jolly Andrews
Associate Professor In-Charge of Principal
Christ College (Autonomous)
Irinjalakuda