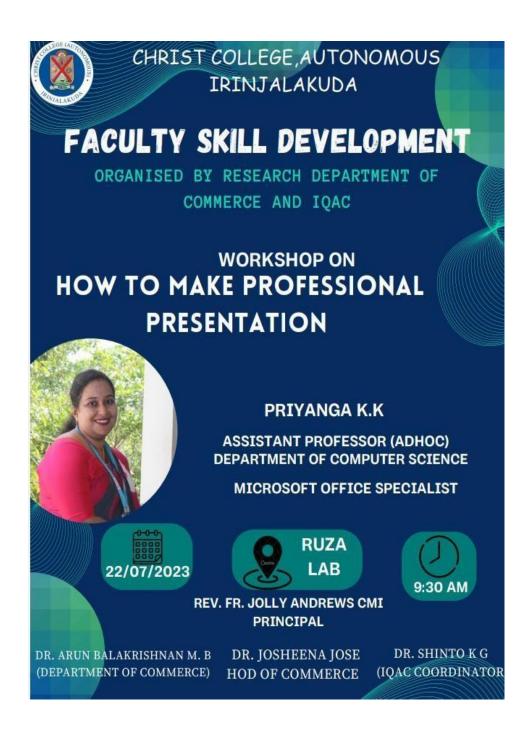

# Workshop On "How to Make Professional Presentation"

22<sup>nd</sup> July 2023

## **Internal Quality Assurance Cell**

The P.G and Research department of commerce and IQAC of Christ College (Autonomous), Irinjalakuda conducted a "WORKSHOP ON HOW TO MAKE PROFESSIONAL PRESENTATION" for all students and faculties on 22/07/2023 at 9.30 am. The program begins with a prayer followed by welcome address by Dr. Shinto K G, IQAC Coordinator. The session was carried out by Ms. PRIYANKA K.K Assistant Professor, Department of Computer Science, Microsoft Specialist. The resource person gave a detailed explanation on the process of creating a polished and effective presentation. It encourages them to maintain the quality of presentation. The hands-on training session was very informative. The workshop concluded by vote of thanks by Dr. Josheena Jose, Head, Department of Commerce.