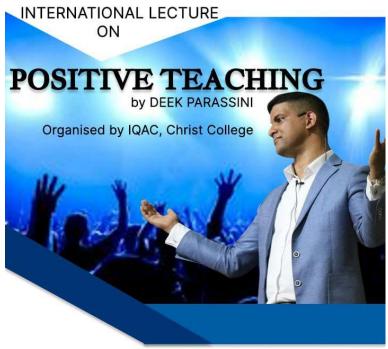

# International Lecture on "Positive Teaching"

1st March, 2024

## **Internal Quality Assurance Cell**

In order to encourage and empower the staff of the college Internal Quality Assurance Cell of Christ College (Autonomous), Irinjalakuda organized an international lecture on "Positive Teaching" for the teaching staff on 1st March, 2024 at 3:00pm at Fr. Dr. Jose Thekkan Seminar Hall. The program begins with a silent prayer followed by a welcome address by Dr. Shinto K G, IQAC Coordinator followed by a felicitation by the principal Rev Fr. Dr. Jolly Andrews CMI. Dr. Josheena Jose, Assistant Professor, Department of Commerce introduced the resource person Mr. Deek Parassini from Abu Dhabi. The resource person spoke on having a good relationship with the student community and to influence the students with our interaction. He also answered the questions asked by the staff and had a healthy interaction session in which many staff raised some practical question on teaching and the profession of teaching in which Deek enlightened the crowd with his smart answers. The session came to an end by vote of thanks by Dr. Arun Balakrishnan, Assistant Professor, Dept. of Commerce.