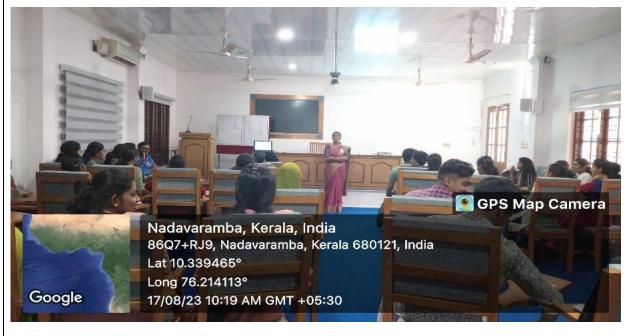

#### Day 2, 17<sup>th</sup> August 2023

The first session on Day 2 was on the topic Personality from the subject of Management Theory and Organisational Behaviour. The session was handled by Asst. Prof. Sherline T I. The second session of the day was on the topic Risk Adjusted Discount rate from the subject of Advanced Management Accounting. The session was taken by Asst. Prof. Jitha Thomas. After that we had a session on ChatGPT software which was taken by Asst Prof. Dr. Naijil George from Biotechnology Department of St. Joseph's College Autonomous Irinjalakuda. The fourth session of the day was a business case study on iD Fresh Food (India) Pvt. Ltd. The session was handled by Asst. Prof. Amritha Thomas. After her session we had another session on Whistle Blowing from the subject of Corporate governance and Business Ethics. The session was taken by Asst. Prof. Dr. Ligy V K. After day 2 was concluded with a small recreation program.

#### Day 3, 18th August 2023

The first session of the day was on Interview preparation and tips for attending professional interviews. The session was handled by Ms. Nivitha, Placement Officer, St. Joseph's College Autonomous Irinjalakuda. After that we had the seminar presentation session. All the four groups presented their respective topics through slides and role plays. The four topics were from the subject Business Environment and Policy. The four topics included- The Consumer Protection Act 2019, The Environment Protection Act 1986, The Information Technology Act 2000 and The Right to Information Act 2005 respectively. After the seminar presentation we had campus visit. We visited the Commerce Department, Zoology Lab, History Museum, Indoor Basketball Court, Library, Business Research Lab and College Garden. After the lunch break we had the valedictory session.