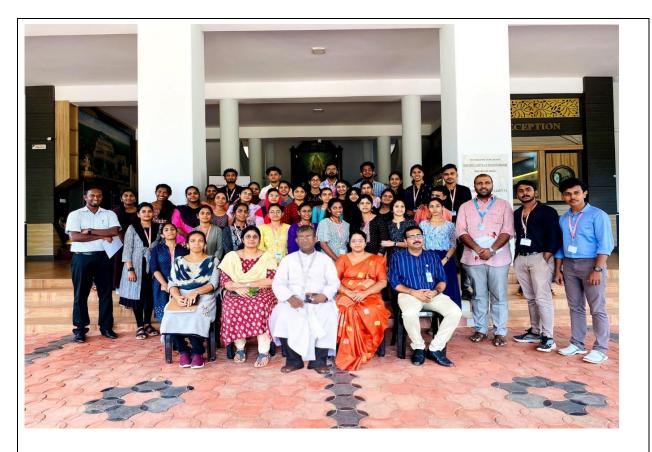

The **valedictory session** began at 2.00pm .Ms. Devika Sabu was the compere for the program. Prof.Dr. Sudheer Sebastian, (Principal-in-charge and Controller of Examinations, Christ College Autonomous Irinjalakuda)was the chief guest. The session began with a prayer by Aparna. Dr. Tom Jacob(Co-ordinator of the Student Exchange Program) welcomed the guests. Prof.Dr. Sudheer Sebastian delivered the valedictory address. Mr.Muvish K M( Asst. Prof., Research Department of Commerce, Christ College Autonomous Irinjalakuda) and Ms Remya S (Asst.Prof. and HOD, Research Department of Commerce, St. Joseph's College Autonomous Irinjalakuda) felicitated the program. After felicitation, the certificate of Student Exchange Program was handed over to Ms.Remya S by Prof.Dr.Sudheer Sebastian.

#### Day 1, 16th August 2023

The second leg of the Student Exchange Program between Christ College Autonomous Irinjalakuda and St Joseph's College Autonomous Irinjalakuda began on 16th August 2023. Dr. Sr. Ligy V K, Vice Principal, St. Joseph's College Autonomous Irinjalakuda and Ms. Remya S, HOD and Asst. Prof., Research Department of Commerce, St. Joseph's College Autonomous Irinjalakuda welcomed the students.