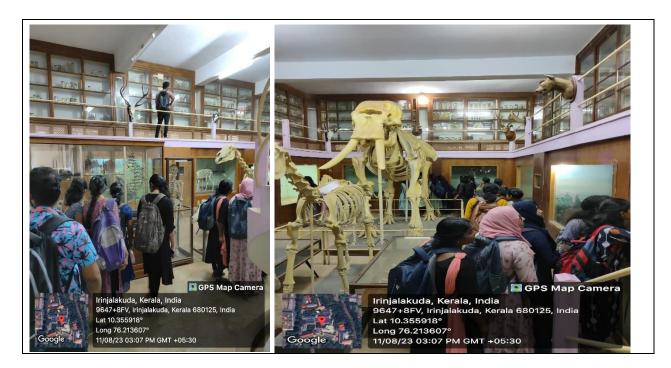

#### Session 3: Campus tour

As a part of campus tour we went to zoology lab. The leaders were initiated to take into the lab. There were different types of fossils, human organs, and different type of animals preserved. Variety of snakes, fishes etc. are preserved in glass bottles. This session was very interesting to students.

#### Day 3, 18th August 2023

The first session of the day was on Interview preparation and tips for attending professional interviews. The session was handled by Ms. Nivitha, Placement Officer, St. Joseph's College Autonomous Irinjalakuda. After that we had the seminar presentation session. All the four groups presented their respective topics through slides and role plays. The four topics were from the subject Business Environment and Policy. The four topics included- The Consumer Protection Act 2019, The Environment Protection Act 1986, The Information Technology Act 2000 and The Right to Information Act 2005 respectively. After the seminar presentation we had campus visit. We visited the Commerce Department, Zoology Lab, History Museum, Indoor Basketball Court, Library, Business Research Lab and College Garden. After the lunch break we had the valedictory session.