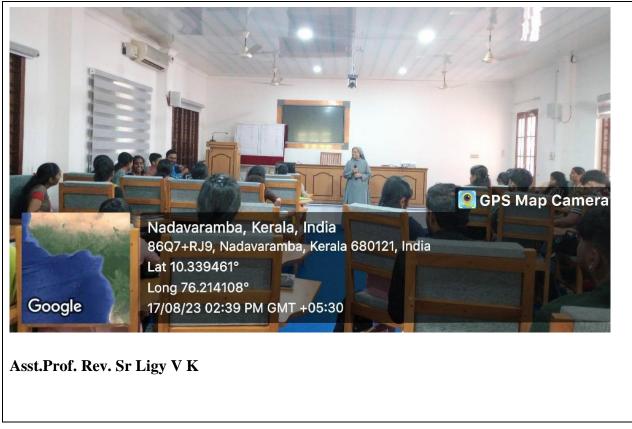

#### Day 2, 17<sup>th</sup> August 2023

The first session on Day 2 was on the topic Personality from the subject of Management Theory and Organisational Behaviour. The session was handled by Asst. Prof. Sherline T I. The second session of the day was on the topic Risk Adjusted Discount rate from the subject of Advanced Management Accounting. The session was taken by Asst. Prof. Jitha Thomas. After that we had a session on ChatGPT software which was taken by Asst Prof. Dr. Naijil George from Biotechnology Department of St. Joseph's College Autonomous Irinjalakuda. The fourth session of the day was a business case study on iD Fresh Food (India) Pvt. Ltd. The session was handled by Asst. Prof. Amritha Thomas. After her session we had another session on Whistle Blowing from the subject of Corporate governance and Business Ethics. The session was taken by Asst. Prof. Dr. Ligy V K. After day 2 was concluded with a small recreation program.