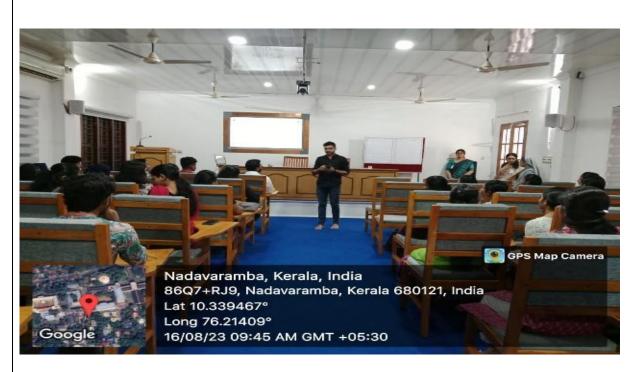

#### Day 1, 16th August 2023

The second leg of the Student Exchange Program between Christ College Autonomous Irinjalakuda and St Joseph's College Autonomous Irinjalakuda began on 16th August 2023. Dr. Sr. Ligy V K, Vice Principal, St. Joseph's College Autonomous Irinjalakuda and Ms. Remya S, HOD and Asst. Prof., Research Department of Commerce, St. Joseph's College Autonomous Irinjalakuda welcomed the students.

Thereafter, the first session was held. It was a team building session by Asst. Prof. Siby Linson. The students from both colleges were mixed together and were asked to form 4 groups with their own individual team name and tagline. The four teams were provided with four topics to be presented as seminar on the last day of the program.