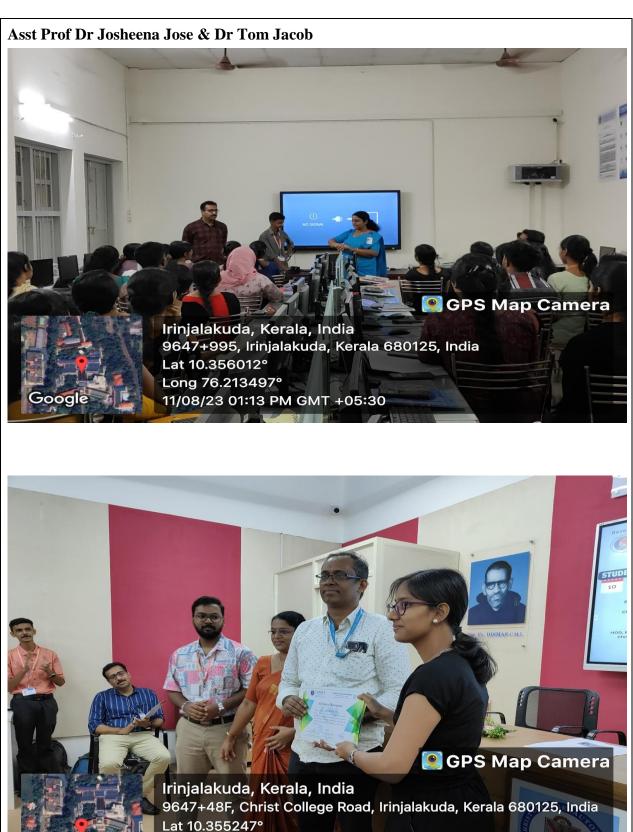

#### Students Achieved specialization in subjects:

**Session 1:** Dr. Josheena Jose, head of the department of commerce and the assistant professor in Christ College. Anjali Davis from Christ college delivered the welcome speech. After this, we had the morning session. The session was all about the topic ANOVA. It was explained through lots of examples which are used in our daily life. The problems were taken and explained through MS Excel. The students were made into groups and conducted quiz competition. It was interesting and enjoyable class for all students. It was very informative session. At the end of the session Sandra delivered a vote of thanks.

The **valedictory session** began at 2.00pm .Ms. Devika Sabu was the compere for the program. Prof.Dr. Sudheer Sebastian, (Principal-in-charge and Controller of Examinations, Christ College Autonomous Irinjalakuda)was the chief guest. The session began with a prayer by Aparna. Dr. Tom Jacob(Co-ordinator of the Student Exchange Program) welcomed the guests. Prof.Dr. Sudheer Sebastian delivered the valedictory address. Mr.Muvish K M( Asst. Prof., Research Department of Commerce, Christ College Autonomous Irinjalakuda) and Ms Remya S (Asst.Prof. and HOD, Research Department of Commerce, St. Joseph's College Autonomous Irinjalakuda) felicitated the program. After felicitation, the certificate of Student Exchange Program was handed over to Ms.Remya S by Prof.Dr.Sudheer Sebastian.