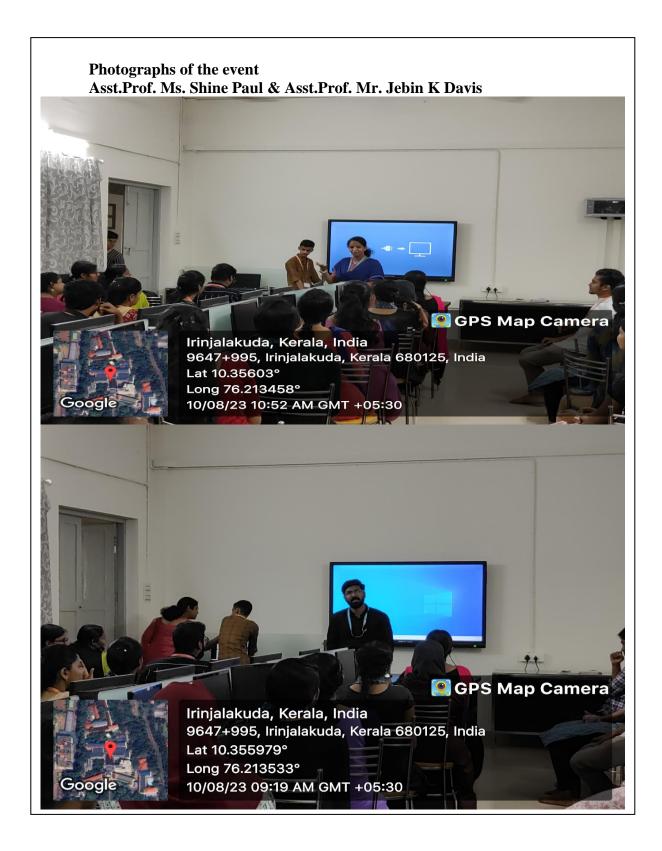

After this, there was an interesting seminar about black economy by Jebin K Davis, assistant professor in Christ college. This session was about sources of black economy and it's impacts. It was interesting and enjoyable class for all students. Jiss Maria N.J from Christ college extended her gratitude towards Mr. Jebin K Davis.

Another session were taken by Shine Paul, assistant professor in Christ college about performance measurement. It was very informative session. After the session Akshay delivered a vote of thanks.

Afternoon we had a session from Dr.Arun Balakrishnan, assistant professor in Christ college. This session was about management games, personality and leadership. He organised a wonderful session through games. All the students enjoyed the game. He taught how to improve our leadership quality, planning, time management, coordination etc. At the end of the session Aparna delivered a vote of thanks.