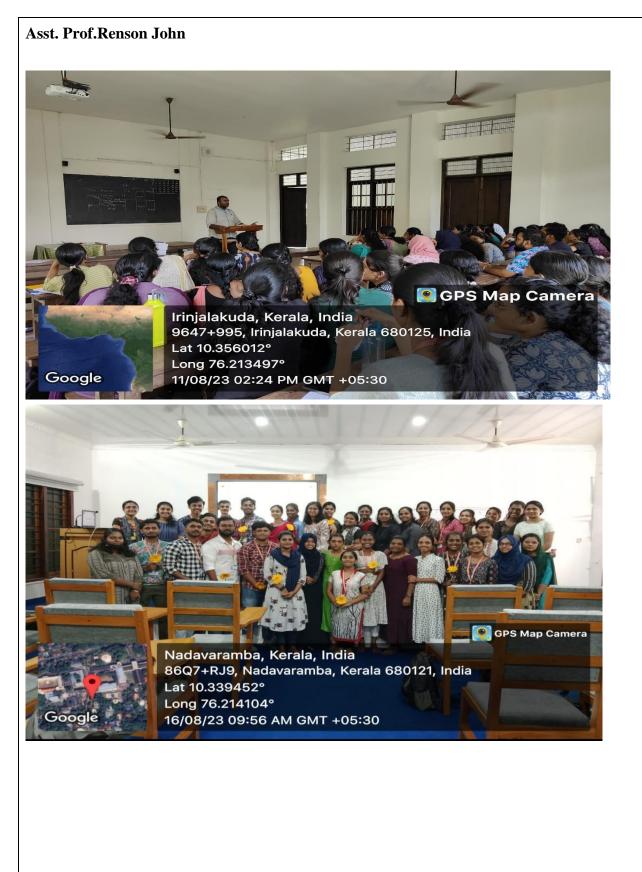

#### Session 2: Renson John, assistant professor in Christ College

Nikhil delivered the welcome speech for the afternoon session. This session was about ethics and morality in business. This session covered about the meaning of ethics, factors and types of ethics. It was interesting and wonderful session. At the end of the session Akshay delivered a vote of thanks.