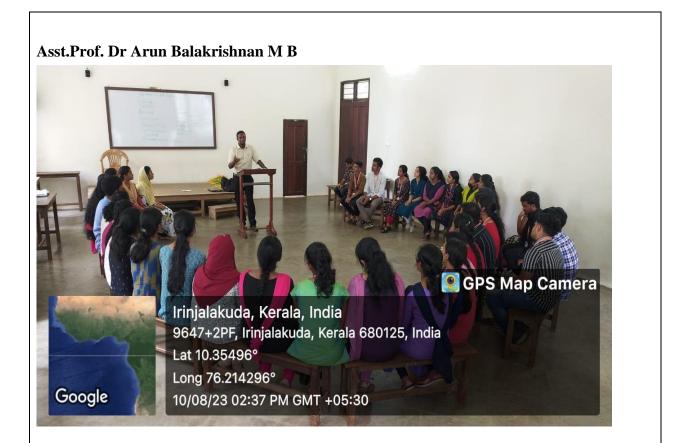

Another session were taken by Shine Paul, assistant professor in Christ college about performance measurement. It was very informative session. After the session Akshay delivered a vote of thanks.

Afternoon we had a session from Dr.Arun Balakrishnan, assistant professor in Christ college. This session was about management games, personality and leadership. He organised a wonderful session through games. All the students enjoyed the game. He taught how to improve our leadership quality, planning, time management, coordination etc. At the end of the session Aparna delivered a vote of thanks.