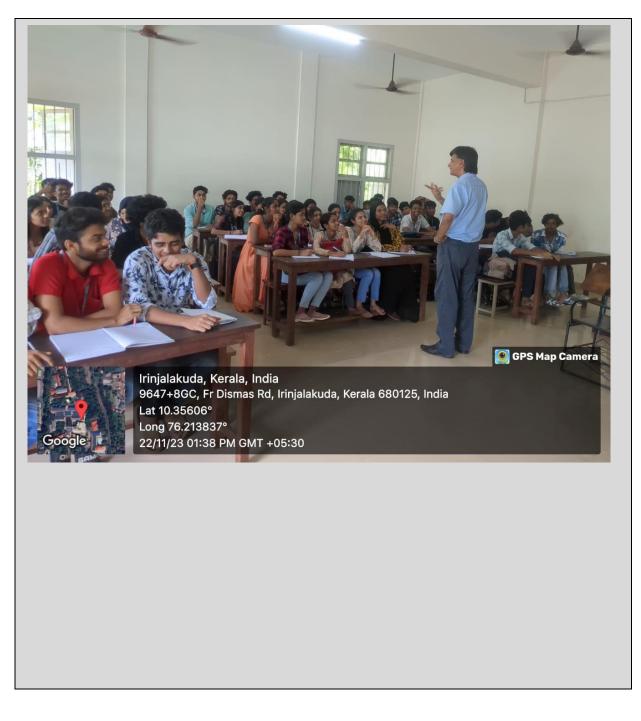

#### **Activities conducted:**

Under the MoU between Department of Commerce Taxation and Finmark Training Institute, several activities have been conducted to enhance students' understanding of the capital market. These include expert-led workshops, seminars, and structured training programs covering topics such as stock markets, investment strategies, and risk management. Certification courses were offered to provide recognized credentials in capital market fundamentals. Additionally, students participated in industry visits to financial institutions, guest lectures by market professionals, and finance-related competitions. Internship opportunities and access to real-time trading simulators and financial tools were also provided to give students practical exposure to the financial industry.