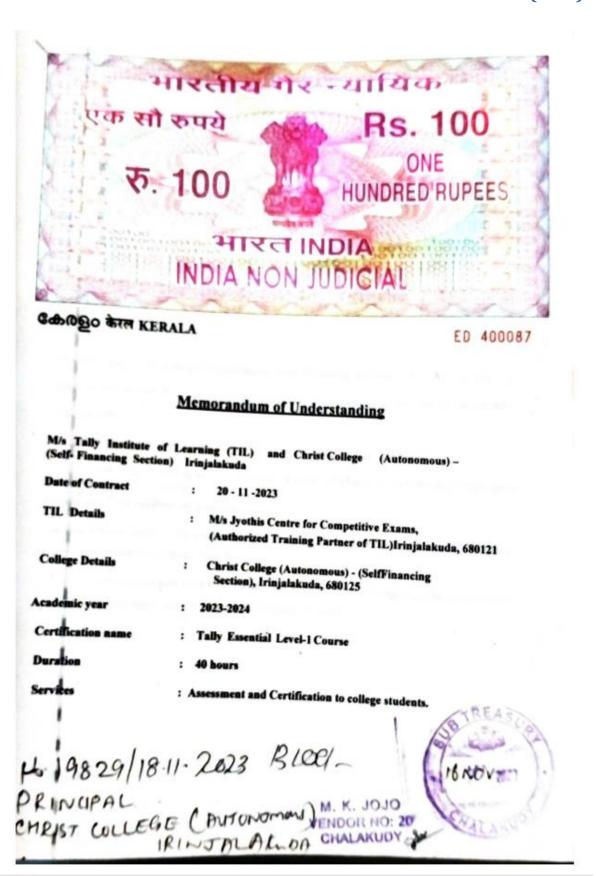

#### TALLY INSTITUTE OF LEARNING

| File No:                                     | 2023.12                            |
|----------------------------------------------|------------------------------------|
| Name of the Collaborating Institution        | TALLY INSTITUTE OF LEARNING        |
| Area of collaboration                        | Academic                           |
| Date of Initiation                           | 20.11.2023                         |
| Co-ordinator Name                            | Rakhi S                            |
| Institutional/ State/National/ International | Institutional                      |
| Duration of collaboration                    | 1 year                             |
| Targeting departments/ beneficiaries         | Commerce – B. Com Professional     |
| Number of Students participation             | 52 students from Third year B.com, |
|                                              | Professional                       |

To achieve our common goal M/s Tally Institute of Learning and ChristCollege

(Autonomous) (Self Financing section), Irinjalakuda would collaborate on thefollowing framework to