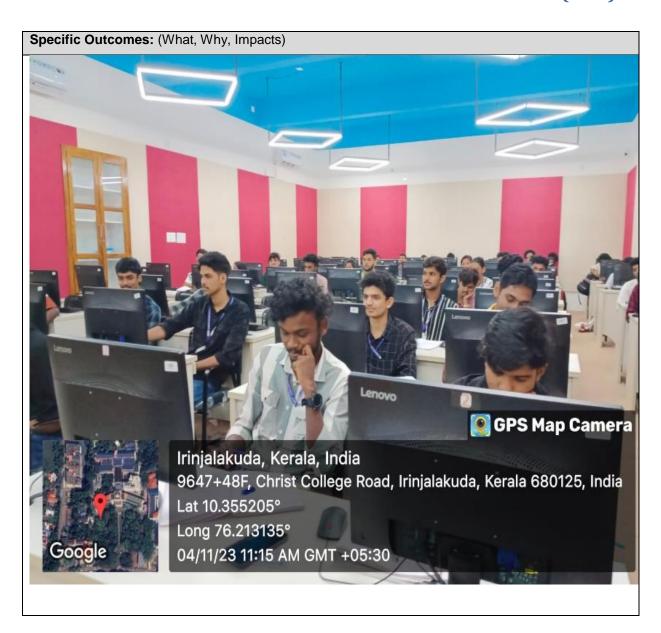

#### Specific Outcomes: (What, Why, Impacts)

- 1. Course is designed to impart knowledge regarding concepts of Financial Accounting
- 2. Assessment and certification to all the students who has successfully qualify the online assessments.
- 3. Helps to improve the employability of students

Tally prime is one of the most important because of the key role it plays in many sectors. It is the most used Tally program in many business activities, classwork and even personal data organization. Our first batch on Excel Certification for the academic year 2023-2024 started on November 11th ,2023. The name of the certificate course offered is **Tally Prime**. The time duration of the course is 30 hours. The course consists of mainly four modules that includes application methods that a person uses in day today life.

Our batch included a total of 52 students. All the students attended the classes and final exam of the course was conducted by the staff from jyothis institute of technical education, irinjalakuda at christ college computer lab. The exam was online which was conducted by tally institute. The course for this batch ended with a pass percentage of 100%.