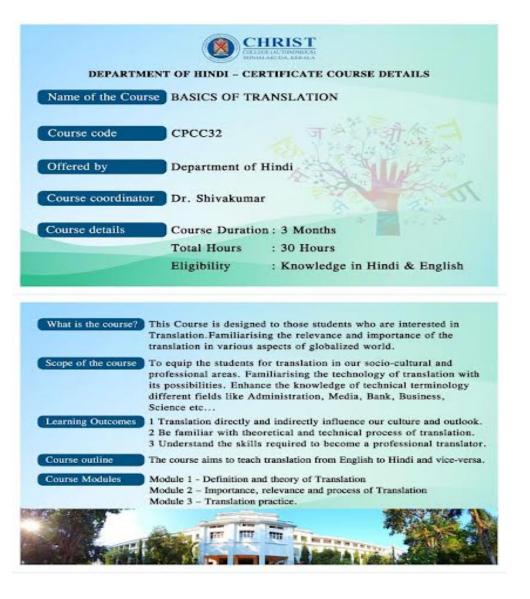

## **BASICS OF TRANSLATION CERTIFICATE COURSE 2023-24**

## REPORT OF BASICS OF TRANSLATION COURSE

The Basics of Translation Certificate Course is designed for all Hindi students. This 30 hours course was conducted by the Department of Hindi. In this course we provided the skill development of translation. Related to this course we conducted examinations and out of 17 students 7 students were eligible for the Certificate.