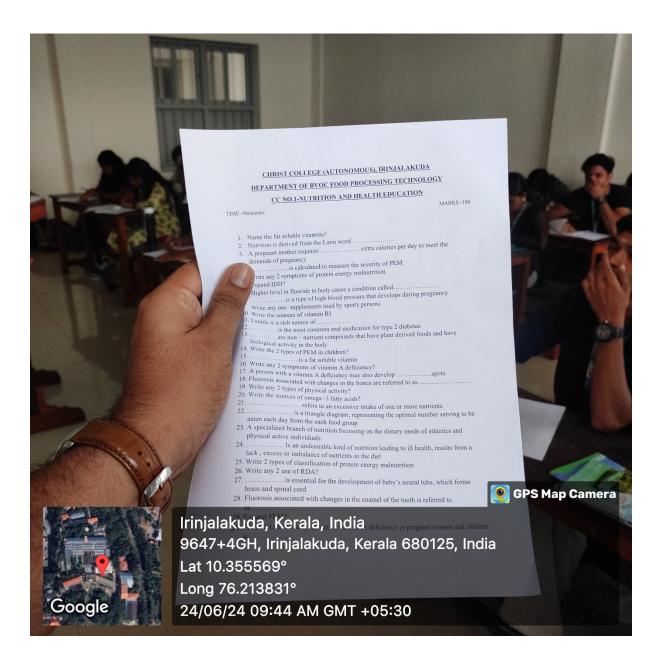

### CC NO.1-NUTRITION AND HEALTH EDUCATION- RETEST

TIME -90minutes MARKS -100

| 1.  | The folic acid deficiency can causedefects in new borns                                                      |
|-----|--------------------------------------------------------------------------------------------------------------|
| 2.  | Iodine deficiency is usually treated by using                                                                |
| 3.  |                                                                                                              |
|     | demands of pregnancy                                                                                         |
| 4.  | is calculated to measure the severity of PEM                                                                 |
| 5.  | Low iodine causes underactive thyroid called                                                                 |
| 6.  | are used to treat a zinc deficiency and cause a rapid improvement in skin                                    |
|     | symptoms                                                                                                     |
| 7.  | Higher level in fluoride in body cause a condition called                                                    |
| 8.  | is a type of high blood pressure that develops during pregnancy                                              |
| 9.  | Normal acceptable levels of fluoride range from to/day                                                       |
| 10. | are chemical substances obtained from food and used in the body to                                           |
|     | provide energy                                                                                               |
| 11. | High levels of fluoride in body cause condition called                                                       |
| 12. | is the most common oral medication for type 2 diabetes                                                       |
| 13. | are non – nutrient compounds that have plant derived foods and have                                          |
|     | biological activity in the body                                                                              |
| 14. | Fluoride deficiency results indecay                                                                          |
| 15. | tablets should be consumed throughout the pregnancy                                                          |
| 16. | A person with a vitamin A deficiency may also developspots                                                   |
| 17. | Fluorosis associated with changes in the bones are referred to as                                            |
| 18. | is used as a guide to determine the nutritional adequacy of individual diets                                 |
| 19. | is the estimation to detect skeletal fluorosis                                                               |
|     | refers to an excessive intake of one or more nutrients                                                       |
|     | is a triangle diagram, representing the optimal number serving to be eaten each day from the each food group |
| 22  | A specialized branch of nutrition focussing on the dietary needs of athletics and                            |
|     | physical active individuals                                                                                  |
| 23  | Is an undesirable kind of nutrition leading to ill health, results from a                                    |
|     | lack, excess or imbalance of nutrients in the diet                                                           |
| 24. | Expand WHO?                                                                                                  |
|     | is defined as state of complete physical, social and mental well-being                                       |
|     | and not merely the absence of any disease and infirmity                                                      |
| 26. | is essential for the development of baby's neural tube, which forms                                          |
|     | brain and spinal cord                                                                                        |
| 27. | Fluorosis associated with changes in the enamel of the tooth is referred to                                  |
|     | as                                                                                                           |
| 28. | The main cause of fluorosis is a high level ofin drinking water                                              |
|     | 5                                                                                                            |

| 29. A woman should gainkg weight during pregnancy                                        |
|------------------------------------------------------------------------------------------|
| 30is a condition in which people crave non- food items like ice, chalk,                  |
| paint, clay or starch                                                                    |
| 31 Is the current and latest nutrition guide, a food circle depicting a                  |
| place setting with a plate and glass divided into five groups                            |
| 32. The mineral which is essential for bone health and muscle function is                |
| 33 occurs due to the abandonment of breastfeeding before the actual age                  |
| due to the birth of a younger sibling                                                    |
| 34. Meat and meat products provide good quality protein and iron. Oils and meat products |
| should be consumed                                                                       |
| 35anaemia is a blood disorder that affects your red blood cells                          |
| 36foods should be consumed sparingly                                                     |
| 37. Expand TSH?                                                                          |
| 38deficiency is the most common cause of thyroid problems                                |
| 39 is a musculoskeletal disease in which muscle mass, strength and                       |
| performance are significantly compromised with age                                       |
| 40requirements are more to meet the need for skeletal development                        |
| 41deficiency can slow a child's growth and delay them reaching sexua                     |
| maturity (puberty)                                                                       |
| 42are the levels of intake of essential nutrients considered to be                       |
| adequate to meet the known nutritional needs of all healthy persons.                     |
| 43. Write any 1 method to diagnose iodine deficiency?                                    |
| 44. Iodine deficiency is the most common cause of problems                               |
| 45 is a diet which contain different types of food in quantities enough to               |
| meet the need for nutrients during a short duration of starvation                        |
| 46is caused by excessive fluoride exposure during first eight years                      |
| 47. Name the five food groups?                                                           |
| 48. The main cause of fluorosis is a high level of in drinking water                     |
| 49is a vital dietary component for pre-scholars as it is needed for optimal              |
| growth                                                                                   |
| 50. Exclusive breast feeding is sufficient formonths after birth                         |