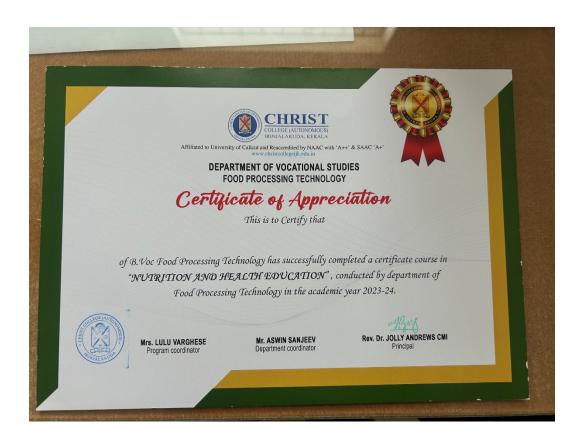

# Certificate of Appreciation

This is to Certify that

Abisam Menon. A

of B.Voc Food Processing Technology has successfully completed a certificate course in "NUTRITION AND HEALTH EDUCATION", conducted by department of Food Processing Technology in the academic year 2023-24.

Mrs. LULU VARGHESE
Program coordinator

Mr. ASWIN SANJEEV
Department coordinator

24400

Rev. Dr. JOLLY ANDREWS CMI Principal