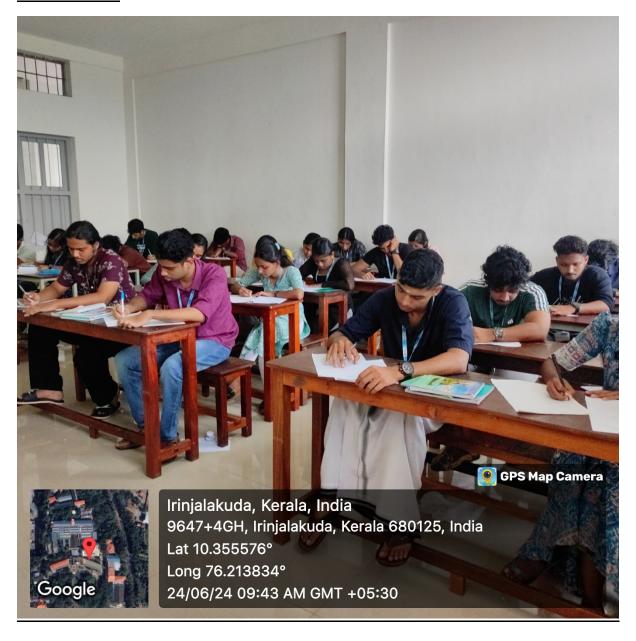

### **EXAMINATION AND RESULTS**

The final examination for the course was conducted on **June 24, 2024**. Out of **32 enrolled students**, **30 students successfully passed** the examination, reflecting a high success rate of **93.75%**. The students demonstrated a strong grasp of the material, showcasing their ability to apply nutritional principles in real-world settings.

### **COURSE COORDINATOR REPORT 2023**

| <b>Total number of students</b>                       | 33         |
|-------------------------------------------------------|------------|
| Date of the examination                               | 24-06-2024 |
| Total number of students who appeared the examination | 33         |
| Total number of students who passed the examination   | 30         |
| Course duration                                       | 30 Hours   |