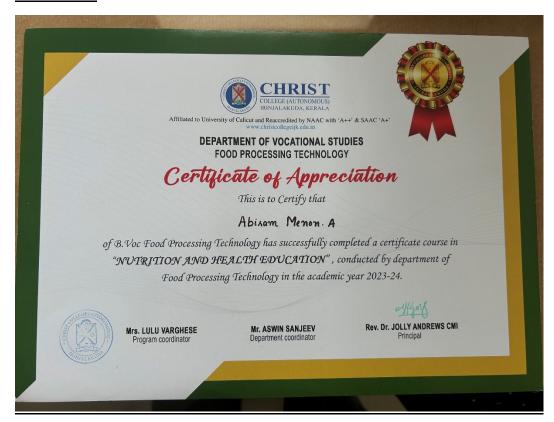

# Certificate of Appreciation

This is to Certify that

Abisam Menon. A

of B.Voc Food Processing Technology has successfully completed a certificate course in "NUTRITION AND HEALTH EDUCATION", conducted by department of Food Processing Technology in the academic year 2023-24.

Mrs. LULU VARGHESE
Program coordinator

Mr. ASWIN SANJEEV
Department coordinator

24400

Rev. Dr. JOLLY ANDREWS CMI Principal