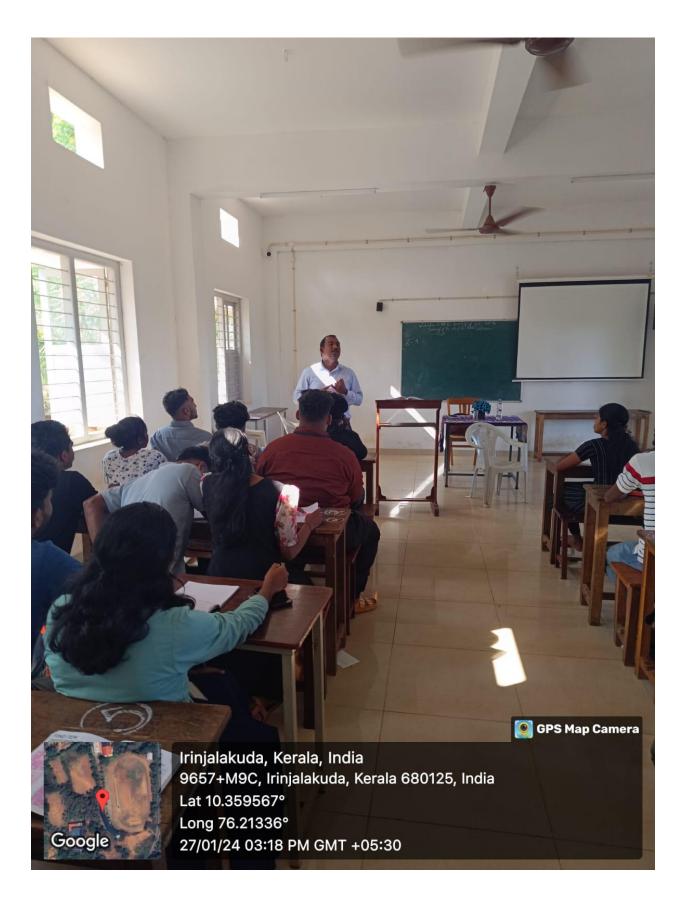

### Day -6

### Date : 27/01/2024

### Venue : BPE DEPARTMENT

The program started at 9:30 am . It was Dr. Sudheesh assistant professor LNCPE Trivandrum, who was taking the class that day. Miss Neena thekkan.welcomed. Then sudheesh sir continued the class. The topics of the day were Experimental research – meaning – need of experimental research, Historical research : Meaning – collection of data: primary and secondary source, survey :case study – need of case study. The class ended at