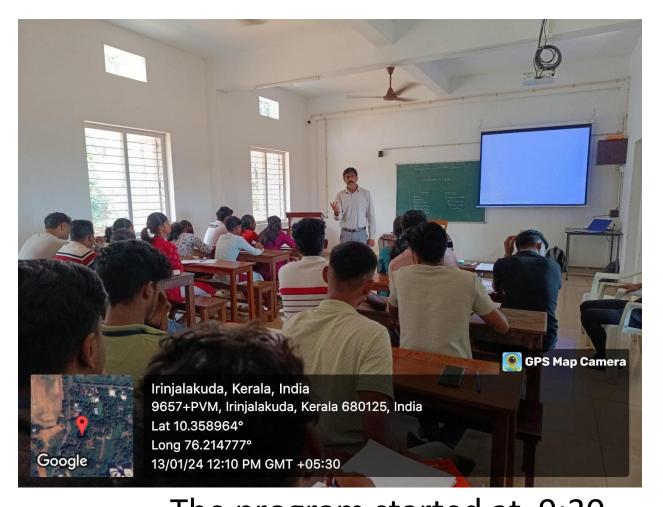

### Date : 13/01/2024

### **Venue : BPE DEPARTMENT**

### The program started at 9:30 am. It was Dr. who was taking the class that day. Miss Dr. Neena thekkan welcomed. Then Vivek sir continued the

class. The topics of the day were

Research : definition – meaning and

characteristics of research, Need and

importance and scope of physical education and sports, classification and methods of research. The class ended at 1 o'clock. Dr. Abhaydev sir joint coordinator & Assistant professor of BPE department delivered vote of thanks.36 students participated in the class that day.