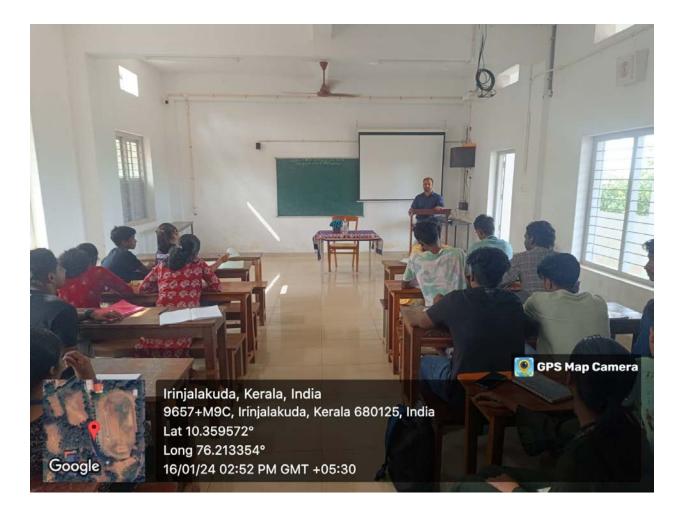

### Day -6

### Date : 27/01/2024

### Venue : BPE DEPARTMENT

The program started at 9:30 am . It was Dr. Sudheesh assistant professor LNCPE Trivandrum, who was taking the class that day. Miss Neena thekkan.welcomed. Then sudheesh sir continued the class. The topics of the day were Experimental research – meaning – need of experimental research, Historical research : Meaning – collection of data: primary and secondary source, survey :case study – need of case study. The class ended at