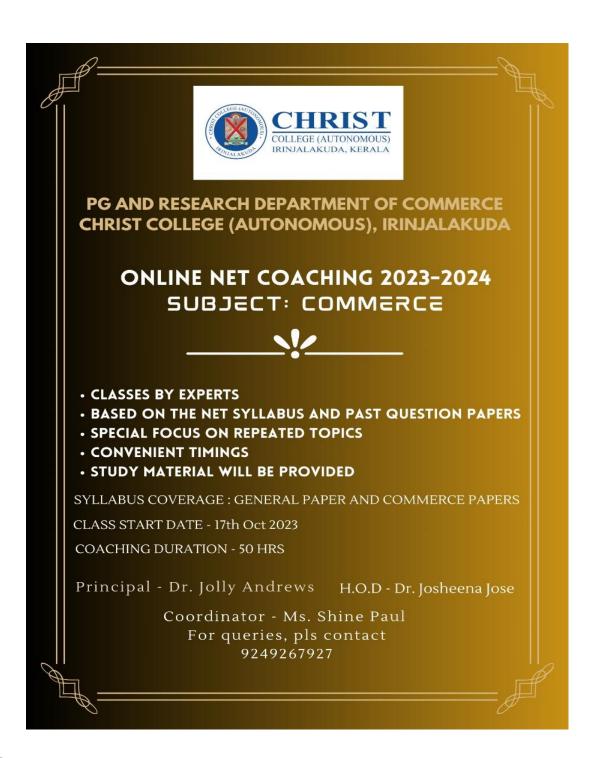

## NET COACHING PROGRAMME

Organised by : Department of Commerce

No. of Participants : 24

## **REPORT**

The NET coaching by the P. G Department of Commerce was conducted during the year. Ms. Shine Paul was assigned the duty of Co-ordinator of the same. The coaching programme was targeted at the first year M. Com students of Christ College, Irinjalakuda. A 59 hours coaching plan was designed that focused on Commerce Papers alone. The coaching programme was initiated on 7<sup>th</sup>October2023. The classes were engaged by the faculty of the parent department itself. The classes were conducted offline during Saturdays and after the normal working hours during the normal working days. A total of 20 students participated in the coaching programme. The programme came to an end on 20<sup>th</sup> May 2024.