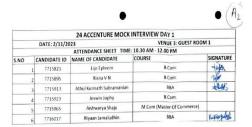

## **ATTENDANCE**

|                 |              | ACCENTURE MÔCK I  |                       |           |  |
|-----------------|--------------|-------------------|-----------------------|-----------|--|
| DATE: 2/11/2023 |              |                   | VENUE 2: MEDICAL ROOM |           |  |
|                 | ATTE         | NDANCE SHEET TIME | E: 2.45 PM - 3.45 PM  |           |  |
| S.NO            | CANDIDATE ID | NAME OF CANDIDATE | COURSE                | SIGNATURE |  |
| 1               | 7715743      | Devika Rajith     | B.Com.                |           |  |
| 2               | 7715769      | Angel John        | B.Com.                | flager    |  |
| 3               | 7715771      | Akshay Bs         | B.Com.                |           |  |
| 4               | 7715813      | Adithyan B P      | B.Com.                |           |  |