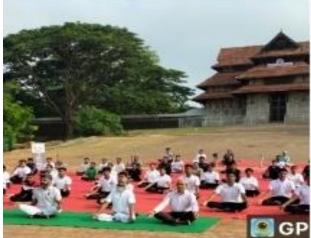

ollege NCC took part in a mass yoga day demonstration conducted by Christ college Bachelor of physical education department. The program started by 7 .30 am with an inaugural address by the principal of Christ college, Fr Dr Jolly Andrews CMI. the programme was conducted in the presence of vice principal, HOD and teaching staff of BPED department, ANO of christ college NCC, Lt Dr Franco. T Francis. students from various organisations like NSS, CSA and thavanish took part in the same. All the students performed yoga which was demonstrated by the BPED students, Asanas like vrikshasan, thadasan, padahastasan were done. The demonstration was followed by a yoga dance by the BPED students, that marked an end to the yoga day celebration. The cadets were served breakfast after the programme.







Thrissur, Kerala, India G6F7+9WJ, Pradakshina Path, Kurup Thekkinkadu Maidan, Thrissur, Kerala at 10.523064° Long 76.214933° 30/05/23 08:23 AM GMT +05:30







#### Christ College Autonomous Irinjalakuda No. 7 Coy 23[K] Bn NCC Thrissur World Yoga Day (21/06/2023)

#### 2nd Year

| SI. No. | Name                  | Cadet No.          | Signature     |
|---------|-----------------------|--------------------|---------------|
| 1       | ADITH V               | KL2022SDA265883    | Julia         |
| 2       | AKLAJ A LATHEEF       |                    | Hatables      |
| 3       | AKSHAY P S            | KL2022SDA265882    | HER           |
| 4       | ANANDU KRISHNA M K    | KL2022SDA265884    | anchite       |
| 5       | ANAND A M             | KL2022SDA265885    | -duade        |
| 6