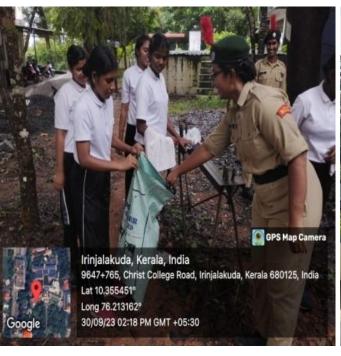

|

### 7. Swachh Bharat Abhiyan:

30th September, 2023

The NCC unit of Christ College Irinjalakuda organised a cleanliness drive on 30 September, 2023 as a prelude to Gandhi Jayanti and nationwide Swatch Bharat Diwas. All the cadets took part in it, cleaning the campus and its surroundings promoting a call of action for a Clean India. The drive was conducted under the mentorship of ANO, Lt Dr Franco T Francis and was headed by senior cadet, CSUO Ashlin K Asok. The program envisioned to focus on building a clean and green India through the hands of young generation to contribute to a healthy and plastic free nation.





#### Christ College Autonomous Irinjalakuda No. 7 Coy 23[K] Bn NCC Thrissur Cleaning Drive (30/9/23)

SD 2nd Year

| SI. No. | Name                       | Cadet No.       | Signature: