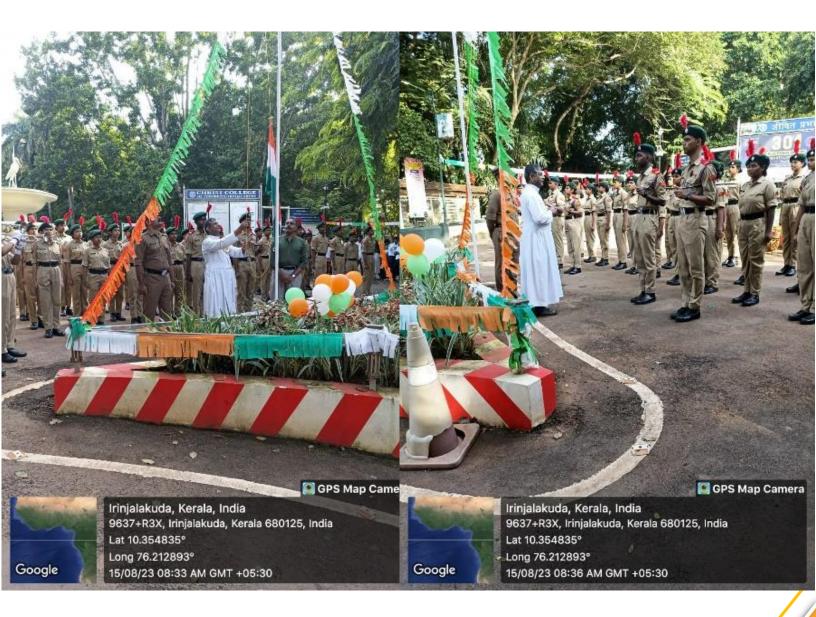

519 | Kausting. |
| 47 | NANDHANA K B         | KL21SWA266521 | Marden.   |
| 48 | PUNNYA ASHOK         | KL21SWA266522 | (Kump     |
| 49 | OSWIN ANTONY SANTHOS | KL21SWA266523 | Gernia    |

Signature of ANO:

### 6. Independence Day:

#### 15<sup>th</sup> August 2023

On 15 August the ncc unit of Christ college irinjalakuda celebrated Independence Day. On this day the Fr. Dr. Jolly Andrews CMI hoisted the indian national flag at the Christ college, from 8:30 Bringing together students, faculty and staff in a day filled with enthusiasm. Main attraction of this program is Bandparty, BPED students present an amazing Patriotic Dance. The great success initiated by ANO franco T Francis and CSUO Ashlin K Asok with the help of all cadets. It was a memorable one in their hearts.



AEGET 1933



#### Christ College Autonomous Irinjalakuda No. 7 Coy 23[K] Bn NCC Thrissur Independence Day

### Christ College Autonomous Irinjalakuda No. 7 Coy 23[K] Bn NCC Thrissur

#### INDEPENDENCE DAY

|              | 2nd Yea               | ır              |                  | 2nd year SWs | Name                         | Cadet No.                          | Signature