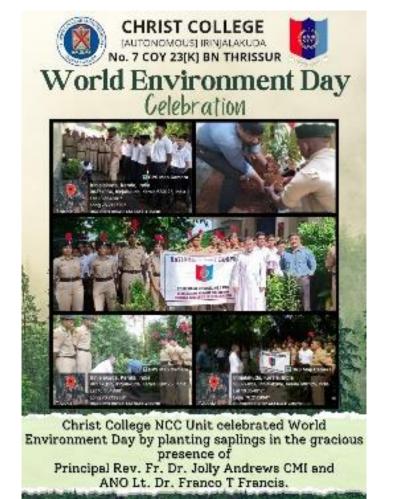

### 1. World Environment Day:

5th June 2023

On 5th June 2023, World environment day was celebrated by Christ college NCC. The event fostered a sense of awareness about environmental issues and promote sustainable practices among the cadets. We started our programme by 9:15 am. The event commenced with an inspiring message by our respected principal Dr. Fr. Jolly Andrews CMI, who emphasized the urgency of adopting sustainable practices and the role of educational institutions in shaping a greener future. To commemorate environmental day a tree planting initiative was organised. The event took place in a designated area in the NCC office with appropriate soil conditions and sufficient space for the trees to grow and thrive. The trees were planted by our principal, Our ANO Lt. Dr. Franco T Francis and by the cadets. The environment day saw active participation from 64 cadets under guidance of LCPL Ashlin K Asok. The program ended at 11:00 a.m. the environment day was a resounding success fostering a spirit of environmental consciousness and inspiring the cadets to become change agents in their