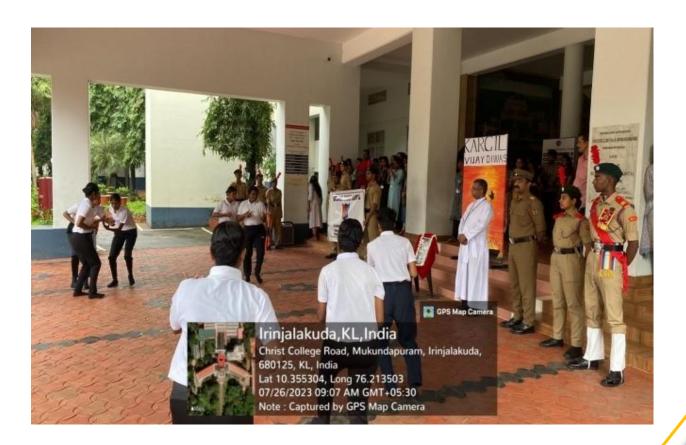

jay Diwas:

26th July 2023

The NCC UNIT of Christ college irinjalakuda observed the 24th kargil vijay divas by paying homage to all the brave soldiers who sacrificed their lives to our homeland. The programme was conducted at the college portico. The guests, Principal Rev fr. Dr Jolly Andrews CMI and Lt Dr Franco T Francis, accompanied by CUO Cherie Joby Achandy, was welcomed by the NCC BAND team led by band major CSM Shelton Stanley. A solemn wreath laying ceremony by the principal followed by a guard of honour by a team of 8 cadets led by CSUO Ashlin K Asok, was conducted. The vijay story of Kargil was done by the cadets, which was truly a heart touching patriotic performance. After paying homage to the national heroes the programme was dispersed. Breakfast was provided to the cadets.





# CHRIST COLLEGE

(AUTONOMOUS) IRIJALAKUDA NO.7 COY 23[K] BN NCC THRISSUR



Remembering the brave heroes of our nation



### ege Autonomous IrinjalakudaNo. 7 Coy 23[K] Bn NCC Thrissur

#### KARGIL VIJAY DIWAS

#### Christ College Autonomous Irinjalakuda No. 7 Coy 23[K] Bn NCC Thrissur Kargil Vijay Diwas

|   |   | 20 | -  | 30 | - |  |
|---|---|----|----|----|---|--|
| - | • | -  | ı. |    |   |  |

| St. No. | Name                  | Cadet No.       | Attendance    |
|---------|-----------------------|-----------------|---------------|
| 1       | ADITH V               | KL2022SDA265883 | Actions 4     |
| 2       | AKLAJ A LATHEEF       | KL2022SDA265939 | The state of  |
| 3       | AKSHAY P S            | KL2022SDA265882 | Acchange      |
| 4       | AMAL JAYADEV          | KL202