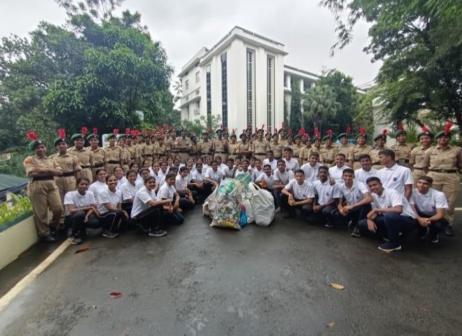

|

### 7. Swachh Bharat Abhiyan:

30th September, 2023

The NCC unit of Christ College Irinjalakuda organised a cleanliness drive on 30 September, 2023 as a prelude to Gandhi Jayanti and nationwide Swatch Bharat Diwas. All the cadets took part in it, cleaning the campus and its surroundings promoting a call of action for a Clean India. The drive was conducted under the mentorship of ANO, Lt Dr Franco T Francis and was headed by senior cadet, CSUO Ashlin K Asok. The program envisioned to focus on building a clean and green India through the hands of young generation to contribute to a healthy and plastic free nation.





#### Christ College Autonomous Irinjalakuda No. 7 Coy 23[K] Bn NCC Thrissur Cleaning Drive (30/9/23)

SD 2nd Year

| SI. No. | Name                       | Cadet No.       | Signature: