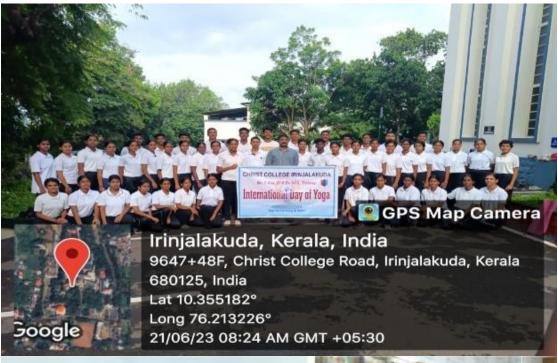

college NCC took part in a mass yoga day demonstration conducted by Christ college Bachelor of physical education department. The program started by 7 .30 am with an inaugural address by the principal of Christ college, Fr Dr Jolly Andrews CMI. the programme was conducted in the presence of vice principal, HOD and teaching staff of BPED department, ANO of christ college NCC, Lt Dr Franco. T Francis. students from various organisations like NSS, CSA and thavanish took part in the same. All the students performed yoga which was demonstrated by the BPED students, Asanas like vrikshasan, thadasan, padahastasan were done. The demonstration was followed by a yoga dance by the BPED students, that marked an end to the yoga day celebration. The cadets were served breakfast after the programme.







Thrissur, Kerala, India G6F7+9WJ, Pradakshina Path, Kurup Thekkinkadu Maidan, Thrissur, Kerala at 10.523064° Long 76.214933° 30/05/23 08:23 AM GMT +05:30







#### Christ College Autonomous Irinjalakuda No. 7 Coy 23[K] Bn NCC Thrissur World Yoga Day (21/06/2023)

#### 2nd Year

| SI. No. | Name                  | Cadet No.          | Signature     |
|---------|-----------------------|--------------------|---------------|
| 1       | ADITH V               | KL2022SDA265883    | Julia         |
| 2       | AKLAJ A LATHEEF       |                    | Hatables      |
| 3       | AKSHAY P S            | KL2022SDA265882    | HER           |
| 4       | ANANDU KRISHNA M K    | KL2022SDA265884    | anchite       |
| 5       | ANAND A M             | KL2022SDA265885    | -duade        |
| 6