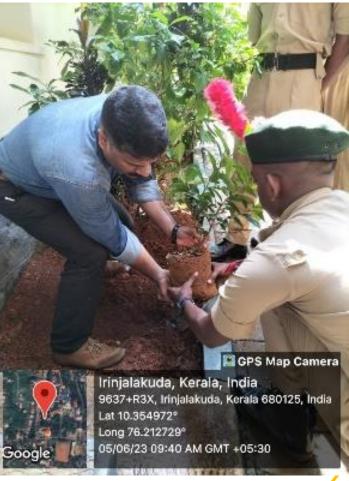

### 1. World Environment Day:

5th June 2023

On 5th June 2023, World environment day was celebrated by Christ college NCC. The event fostered a sense of awareness about environmental issues and promote sustainable practices among the cadets. We started our programme by 9:15 am. The event commenced with an inspiring message by our respected principal Dr. Fr. Jolly Andrews CMI, who emphasized the urgency of adopting sustainable practices and the role of educational institutions in shaping a greener future. To commemorate environmental day a tree planting initiative was organised. The event took place in a designated area in the NCC office with appropriate soil conditions and sufficient space for the trees to grow and thrive. The trees were planted by our principal, Our ANO Lt. Dr. Franco T Francis and by the cadets. The environment day saw active participation from 64 cadets under guidance of LCPL Ashlin K Asok. The program ended at 11:00 a.m. the environment day was a resounding success fostering a spirit of environmental consciousness and inspiring the cadets to become change agents in their

community

Irinjalakuda, Kerala, India

05/06/23 09:34 AM GMT +05:30

Lat 10.354877° Long 76.212915°

Google

9637+R3X, Irinjalakuda, Kerala 680125, India