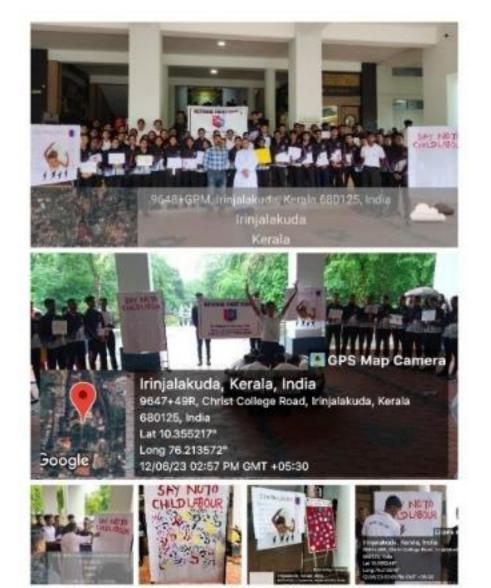

e Irinjalakuda celebrated World Day against child labour, by spreading awareness on the evils of this social injustice through a dance performance at the College Portico. The whole Programme was presided by the Principal, Rev Fr Dr Jolly Andrews, CMI. who gave a powerful message to the upcoming generation, highlighting the evil effects of an illiterate society. It was followed by a short speech by Lance Corporal Ashlin K Asok. The programme was a huge success under the guidance of our ANO, Lt. Dr. Franco. T. Francis. Students were given an opportunity to express themselves through the notice board, themed "what message would you give to your younger self". At the end All the cadets as well as The Principal made their handprints on a cloth as symbol of united efforts against child labour.



#### Christ College Autonomous Irinjalakuda No. 7 Coy 23[K] Bn NCC Thrissur World Day Against Child Labour

| 51. No. | Cadet No.       | Rank | Name                  | Institution                 | Signature  |
|---------|-----------------|------|-----------------------|-----------------------------|------------|
| 1       | KL2022SDA265883 | CDT  | ADITH V               | Christ College Irinjalakuda |            |
| 2       | KL2022SWA265939 | CDT  | AKLAJ A LATHEEF       | Christ College Irinjalakuda | AKW        |
| 3       | KL2022SDA265882 | CDT  | AKSHAY P S            | Christ College Irinjalakuda | disse      |
| 4       | KL2022SDA265901 | CDT  | AMAL JAYADEV          | Christ College Irinjalakuda | Comme      |
| 5       | KL2022SDA265885 | CDT  | ANAND A M             | Chris