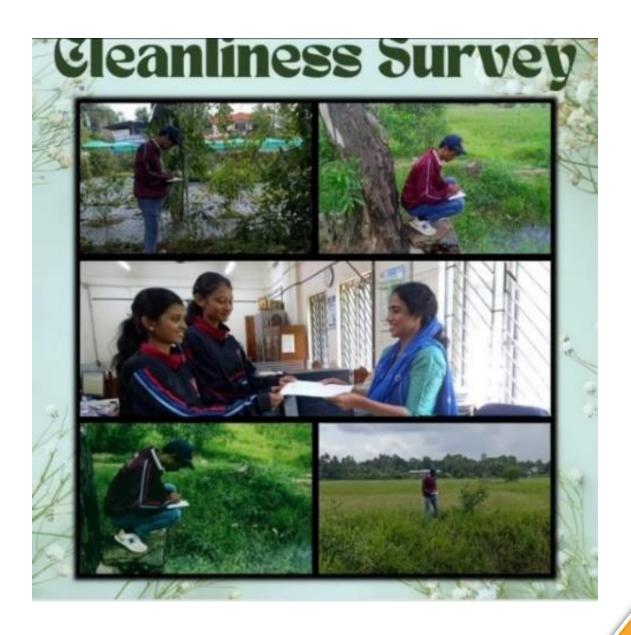

|       | NANDHANA K B                  | Christ College Irinjalakuda   |            |

### 2. Cleanliness Survey:

6th June 2023

On 6th of June a survey report was submitted by the NCC unit of Christ college to the health department of Irinjalakuda municipality. The survey was conducted by our cadets in ward numbers 8,9,10 of Irinjalakuda municipality as a part of social audit. The survey submission report presents an overview of the collected data and key findings derived from the analysis. The findings provide valuable insights into waste management in the municipality. The information gathered from this survey can guide decision-making, policy formulation, or future research endeavors in the relevant field.



#### Christ College Autonomous Irinjalakuda No. 7 Coy 23[K] Bn NCC Thrissur Cleanliness Survey (06/06/23)

| SI. No.<br>Brd Year                                | Cadet No                                                                                                                                             | Rank                                          | Name                                                                                      | Institution                                                                                                                                                                            | Signature