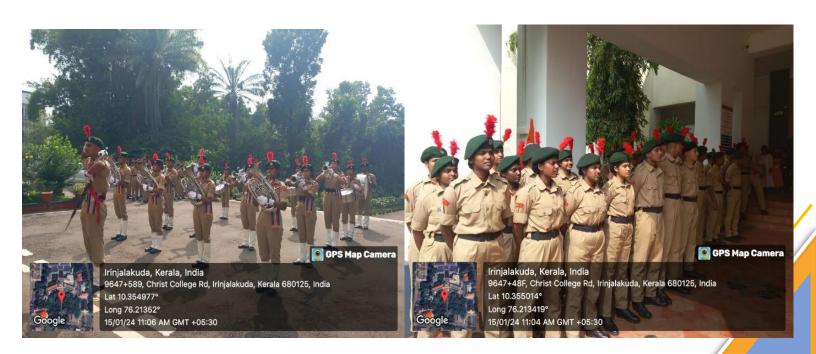

magnificently composed of a band display, guard of honour display and an army day theme dance solely conceptualised designed and executed by the NCC cadets. The events began by 11.00 a.m. in the college portico with the band display, guard of honour display and the theme dance followed by the innaugration of the official Instagram page of 'no\_7\_coy\_ncc\_23k\_bn'. The official Instagram page was innaugrated by Dr. Fr. Jolly Andrews CMI principal of Christ College. The day progressed with the display of exibits in the St. Chavara Multimedia Hall viewed by the principal, faculties and students of the college. The exhibition was extended to 16th January as per the request from the principal to facilitate better prospects of viewing and understanding of it by students from various schools.



## Christ College Autonomous Irinjalakuda

|                            |                 |       | College Autonomous Irinjalakuda |                                                            |