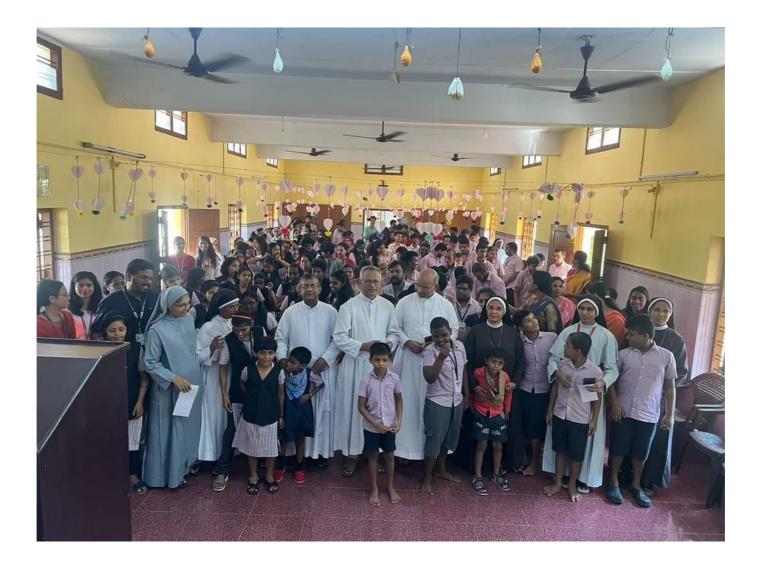

#### Raanthal – Rural Camp 2K23

9/01/2024

The Rural Camp 2K24, held from January 9-12, 2024, at Kallichithra Tribal Settlement, involved social work trainees from Christ College (Autonomous), Irinjalakuda. The camp included various activities aimed at community engagement and practical social work experience. On the first day, trainees arrived, participated in cleaning, and engaged in an ice-breaking session and motivational talk. The inauguration featured speeches from dignitaries and cultural programs. The second day included a children's camp at St. Joseph's School with career counseling, a socioeconomic survey preparation, and a community cleaning initiative, concluding with a cultural evening. The third day focused on a Participatory Rural Appraisal (PRA) session, a socio-economic survey, and a cultural program. The final day featured a Zumba session, trekking, and addressing local water scarcity by providing a 1000-liter tank. The camp ended with a valedictory function, community feast, and campfire. Overall, the camp fostered community interaction, offered practical solutions to local issues, and enhanced the trainees' social work skills.