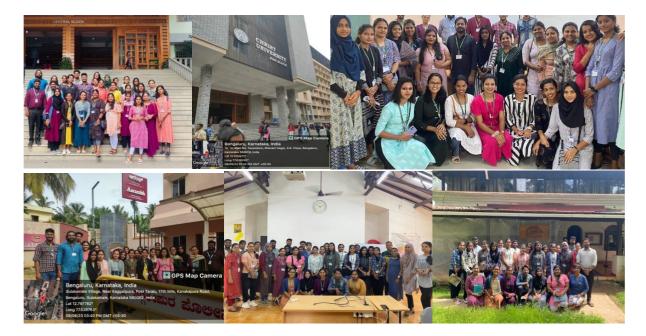

#### **Observation Visit**

As part of the MSW curriculum, a study tour was organized for students in their third semester to Bangalore and Goa based on a collective decision by the faculty and students. The visit spanned five days, from 7th to 13th August 2023, with two days in Bangalore and three days in Goa. In Bangalore, the group visited Christ University, where they received orientation on the Department of Sociology and Social Work's focus on academic excellence and community engagement. They also visited the Center for Social Action (CSA), which works on projects related to social responsibility, and Cadabams Psychiatric Hospital, learning about mental health services and programs. In Goa, the group visited Sangath, an organization that provides accessible and affordable mental health care through community-based services. The visit highlighted Sangath's innovative approaches to mental health treatment.

The students gained hands-on experience in social work settings, applying theoretical knowledge to realworld scenarios. The tour provided exposure to diverse cultural contexts, enhancing students' understanding of social work in different environments. The study tour to Bangalore and Goa was successfully completed with the guidance and support of faculty supervisors Dr. Ajeesh George and Miss Ashley George. The visits to Christ University, NIMHANS, Cadabams, and Sangath Goa provided valuable learning experiences, helping students understand and observe the work of national agencies in the social work field.