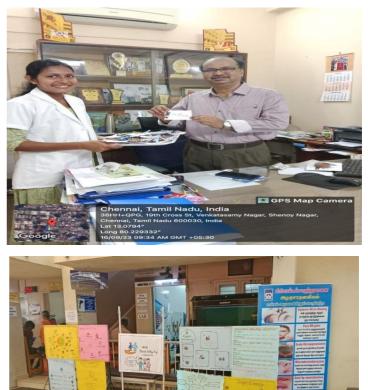

#### Awareness Class - world patient safety day

On 16th September, on World Patient Safety Day, social work trainees, in association with Gremaltas Hospital, Chennai, conducted an awareness program at the hospital. The session, led by MSW students Ms. Anagha K and Ms. Ancy Antony, focused on educating patients and visitors about health and safety tips. To support their message, the trainees created charts and distributed 100 health tip cards, offering practical advice on maintaining physical and mental well-being. The program aimed to raise awareness among patients, who were found to be less informed about health precautions, thus promoting a safer and healthier lifestyle. The event concluded with a vote of thanks by Mr. Marianathan, the hospital's director.

Christ college (Autonomous) Irinjalakuda Department of Social work Second year MSW trainees September 17 'World Patients safety day' Awareness Class on : 'Patients Safety' Place : Gramaltes 💼 Date : 16-9-2023 Time : 10:00 Am