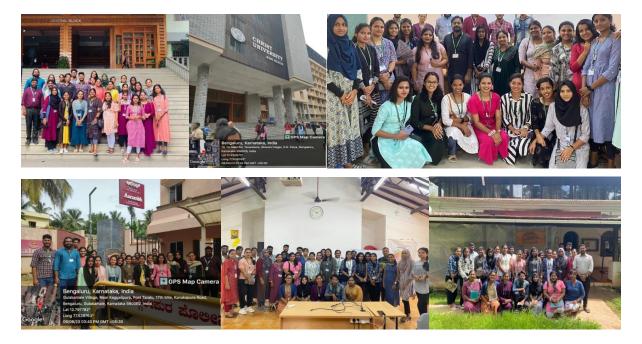

#### **Observation Visit**

As part of the MSW curriculum, a study tour was organized for students in their third semester to Bangalore and Goa based on a collective decision by the faculty and students. The visit spanned five days, from 7th to 13th August 2023, with two days in Bangalore and three days in Goa. In Bangalore, the group visited Christ University, where they received orientation on the Department of Sociology and Social Work's focus on academic excellence and community engagement. They also visited the Center for Social Action (CSA), which works on projects related to social responsibility, and Cadabams Psychiatric Hospital, learning about mental health services and programs. In Goa, the group visited Sangath, an organization that provides accessible and affordable mental health care through community-based services. The visit highlighted Sangath's innovative approaches to mental health treatment.

The students gained hands-on experience in social work settings, applying theoretical knowledge to realworld scenarios. The tour provided exposure to diverse cultural contexts, enhancing students' understanding of social work in different environments. The study tour to Bangalore and Goa was successfully completed with the guidance and support of faculty supervisors Dr. Ajeesh George and Miss Ashley George. The visits to Christ University, NIMHANS, Cadabams, and Sangath Goa provided valuable learning experiences, helping students understand and observe the work of national agencies in the social work field.