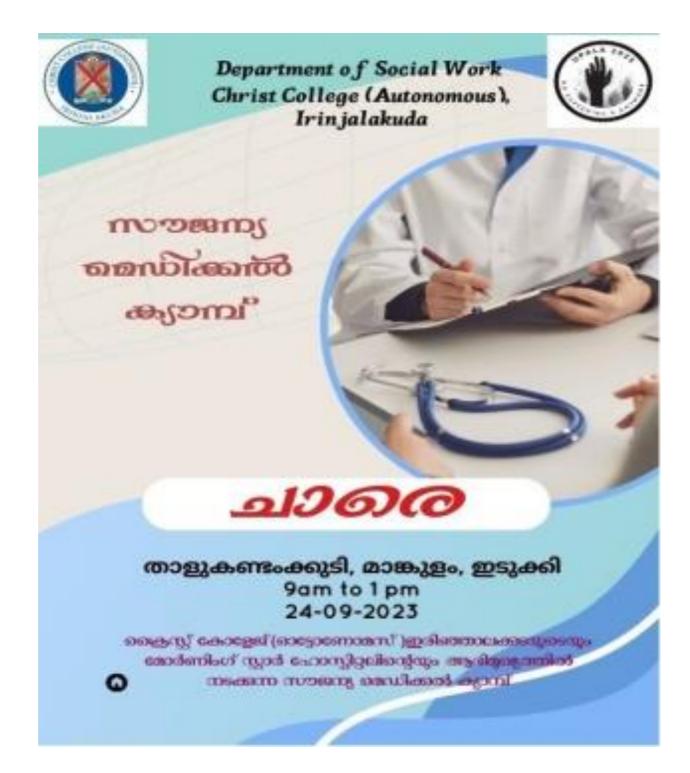

ogether). The program began at 11:30 AM with a prayer song by trainee Liya Shibu and was anchored by Meghna Lijesh. The event featured various entertainment programs, actively engaging the orphanage members, and included felicitations from faculty members Dr. Ajeesh George, Ms. Ashley George, Mr. Saijith N.S, and Fr. Joy Vattoli. The trainees celebrated Onam with the members, sharing food and happiness, and concluded with a traditional Onam Sadya at 2:30 PM. The activity helped students develop communication skills and empathy, made a positive impact on their lives, and provided an opportunity for self-reflection and understanding the importance of community involvement and health advantages. Social work trainee Gayathri J. delivered the vote of thanks.



18/08/2023



#### Medical camp





### Aid distribution program for differently abled students

An aid distribution program for differently abled students was organized at Iringalakuda Prthisha Bhavan Special School. Assistance is provided to meet medical, educational and travel needs.





Children's camp at Vadanappily

11/05/2023



വാടാനപ്പള്ളി ഗ്രാമപഞ്ചായത്ത് ജന്റർ റിസോഴ്സ് സമിതിയുടെ ആഭിമുഖ്യത്തിൽ വർണക്കൂട്ടിലെ കുട്ടികൾക്കായി നടത്തുന്ന ദ്വിദിന അവധികാല ക്യാമ്പ്



🃅 11-05-2023 - 12-05-2023 🍳 ഗവൺമെന്റ് ഫിഷറീസ് യു പി സ്കൂൾ



As part of the fieldwork, trainees had conducted children's camp on 11/05/2023 to 12/05/2023 at Govt. Fisheries U P School Thrithallur for the adolescent group. The children's camp was inaugurated by Mrs.Shanthi Bhasi Vadanapally Gram panchayath President, program coordinated by welfare standing