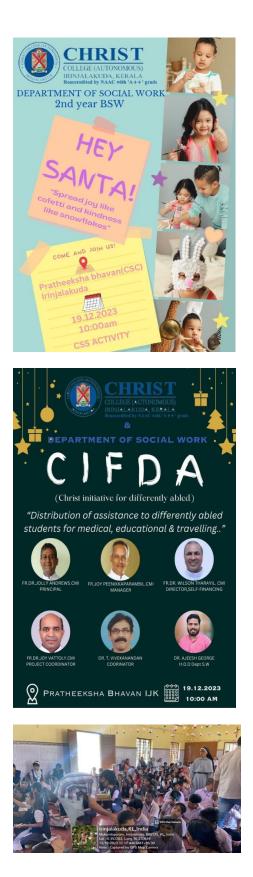

#### Helping Hand for differently abled

Through CIFDA, Department of social work delivered educational aid to differently abled children to ensure equal access to study materials and empower them with resources.

### Aid distribution program for differently abled students

An aid distribution program for differently abled students was organized at Iringalakuda Prthisha Bhavan Special School. Assistance is provided to meet medical, educational and travel needs.