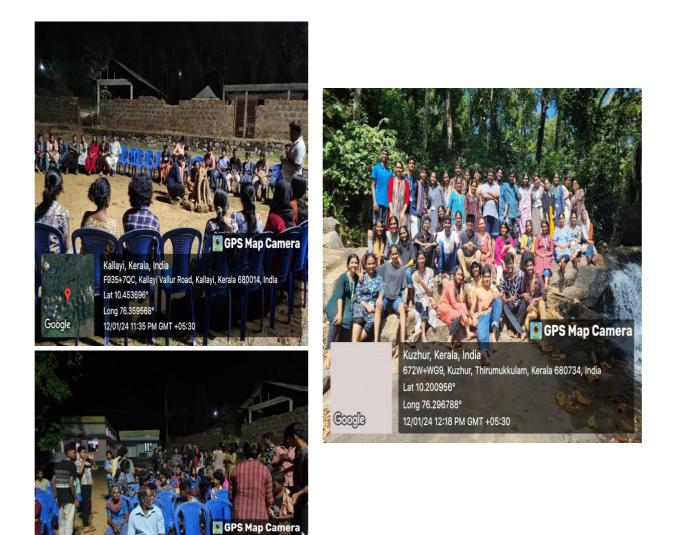

#### Raanthal – Rural Camp 2K23

9/01/2024

The Rural Camp 2K24, held from January 9-12, 2024, at Kallichithra Tribal Settlement, involved social work trainees from Christ College (Autonomous), Irinjalakuda. The camp included various activities aimed at community engagement and practical social work experience. On the first day, trainees arrived, participated in cleaning, and engaged in an ice-breaking session and motivational talk. The inauguration featured speeches from dignitaries and cultural programs. The second day included a children's camp at St. Joseph's School with career counseling, a socioeconomic survey preparation, and a community cleaning initiative, concluding with a cultural evening. The third day focused on a Participatory Rural Appraisal (PRA) session, a socio-economic survey, and a cultural program. The final day featured a Zumba session, trekking, and addressing local water scarcity by providing a 1000-liter tank. The camp ended with a valedictory function, community feast, and campfire. Overall, the camp fostered community interaction, offered practical solutions to local issues, and enhanced the trainees' social work skills.