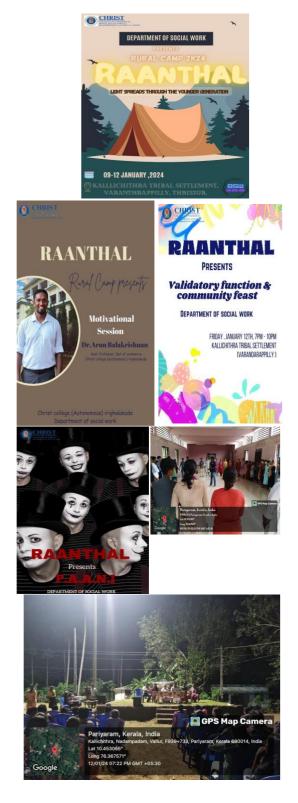

#### Raanthal – Rural Camp 2K23

9/01/2024

The Rural Camp 2K24, held from January 9-12, 2024, at Kallichithra Tribal Settlement, involved social work trainees from Christ College (Autonomous), Irinjalakuda. The camp included various activities aimed at community engagement and practical social work experience. On the first day, trainees arrived, participated in cleaning, and engaged in an ice-breaking session and motivational talk. The inauguration featured speeches from dignitaries and cultural programs. The second day included a children's camp at St. Joseph's School with career counseling, a socioeconomic survey preparation, and a community cleaning initiative, concluding with a cultural evening. The third day focused on a Participatory Rural Appraisal (PRA) session, a socio-economic survey, and a cultural program. The final day featured a Zumba session, trekking, and addressing local water scarcity by providing a 1000-liter tank. The camp ended with a valedictory function, community feast, and campfire. Overall, the camp fostered community interaction, offered practical solutions to local issues, and enhanced the trainees' social work skills.