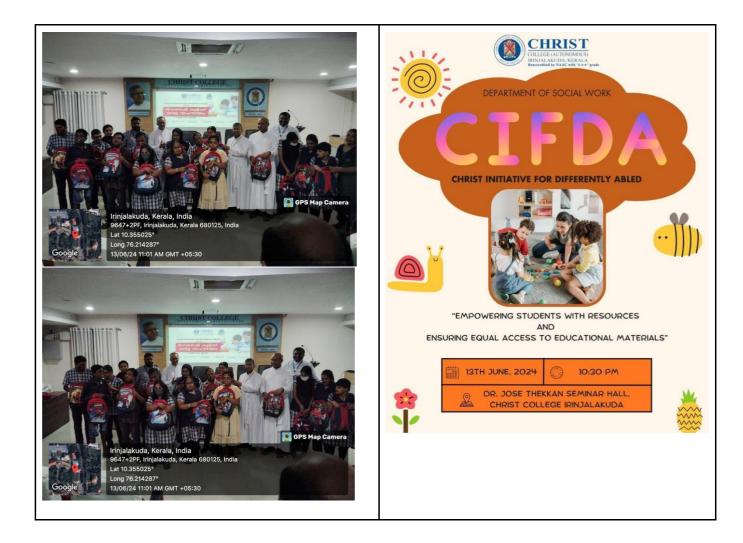

#### Helping Hand for differently abled

Through CIFDA, Department of social work delivered educational aid to differently abled children to ensure equal access to study materials and empower them with resources.