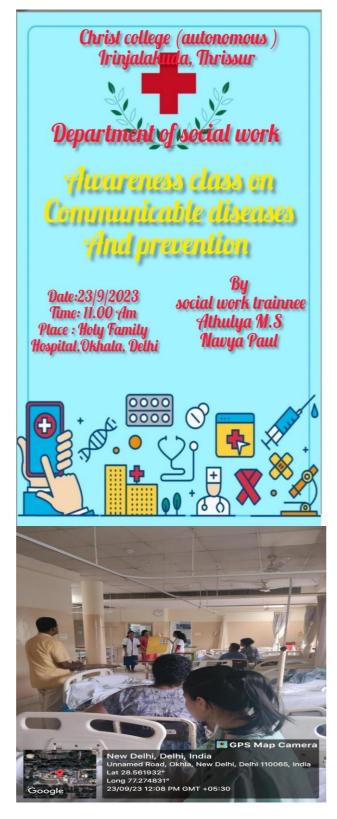

#### Awareness Programme – How to eradicate the stigma of leprosy still exist in Society

Christ college (Autonomous) Irinjalakuda Department of Social work Second year MSW trainees Awareness Glass on : 'How to eradicate the stigma of leprosy still exist in society' For : BSC nursing students Indhira college of nursing, Thiruppalli, Tamil nadu Place : Gramaltes

Date : 13-9-2023

Time : 10:00 Am

On 13th September, social work trainees conducted an awareness class on leprosy for nursing students, covering topics such as the classifications, history, diagnosis, and treatment of leprosy, including multi-drug therapy. The class, held in the hospital's training hall, was attended by 25 students. The trainees used various methods like power point presentations to facilitate understanding and aimed to educate participants about leprosy and dispel the stigmas and myths surrounding the disease. Through this session, the trainees gained valuable information about leprosy and its treatment methods. The main aim of conducting the awareness class is You conscious about what is leprosy and to eradicate the stigmas and myth that Still exist in our society.