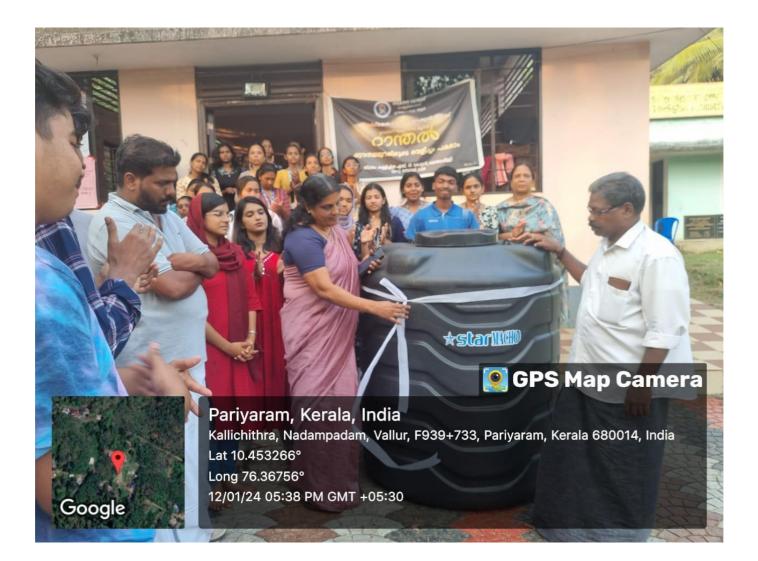

### Water Tank Distribution for Tribal Community

As a part of Ranthal community living camp the Social work trainees mobilised resources and bought a water tank

for the kallichithra tribal community to ensure drinking water availability for the population.