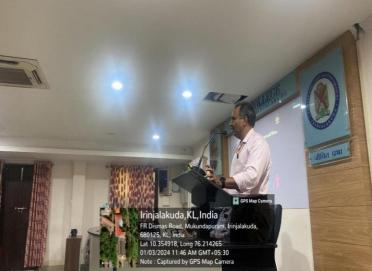

### MIND - Stepping Towards Equity

Date: 15th september 2023

The Social and Charitable Organization of Christ College (Autonomous) Irinjalakuda Thavanish, in collaboration with MIND Trust organized an awareness programme on Muscular Dystrophy. It was an awareness walk for people who live with Muscular Dystrophy in India. campaign aims to raise awareness about Muscular Dystrophy and for Advocacy and awareness, breaking barriers in identity, Dignity and Inclusion.

Programme was held on 15th September 2023 in college auditorium at 10:30 AM. Programme was inaugurated by Rev.Fr.Dr Jolly Andrews CMI, principal, Christ College. Chairman of MIND Trust, Mr.Sakeer was present, Chief guest of the programme Dr Arun.S, M.Phil, Ph.D (MIND Trust Advisory Board Member, Mental health professional specialized in rare disease disability), introduced about Muscular Dystrophy causes, symptoms, spread awareness and problems faced by people with Muscular Dystrophy. This programme is a stepping stone to achieve Equity.

First year UG students were present at the college auditorium as they have got an opportunity to be part of the campaign.