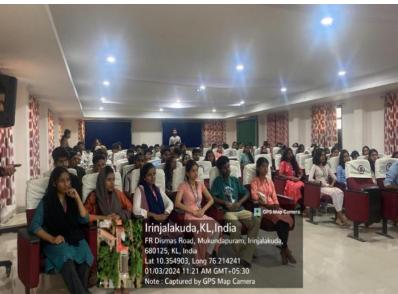

### MIND - Stepping Towards Equity

Date: 15th september 2023

The Social and Charitable Organization of Christ College (Autonomous) Irinjalakuda Thavanish, in collaboration with MIND Trust organized an awareness programme on Muscular Dystrophy. It was an awareness walk for people who live with Muscular Dystrophy in India. campaign aims to raise awareness about Muscular Dystrophy and for Advocacy and awareness, breaking barriers in identity, Dignity and Inclusion.

Programme was held on 15th September 2023 in college auditorium at 10:30 AM. Programme was inaugurated by Rev.Fr.Dr Jolly Andrews CMI, principal, Christ College. Chairman of MIND Trust, Mr.Sakeer was present, Chief guest of the programme Dr Arun.S, M.Phil, Ph.D (MIND Trust Advisory Board Member, Mental health professional specialized in rare disease disability), introduced about Muscular Dystrophy causes, symptoms, spread awareness and problems faced by people with Muscular Dystrophy. This programme is a stepping stone to achieve Equity.

First year UG students were present at the college auditorium as they have got an opportunity to be part of the campaign.