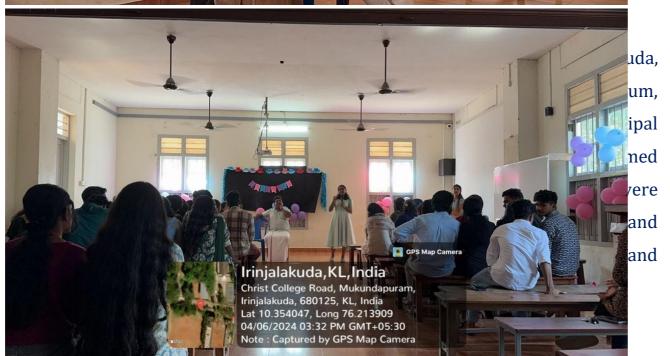

### **LIFE SKILLS TRAINING**

Date: 15th July 2023

The Social and Charitable Organization of Christ College (Autonomous) Irinjalakuda, Thavanish, conducted life skills training program for the first-year students of Christ college at Saint Chavara Seminar Hall on 15th July, Wolrd Youthskills Day, from 10AM to 3PM. The program started with an introduction about Thavanish and its works by the resource person of the program, Mr.Hafiz, Alumni of Christ college who went onto speak about life skills and its importance in one's life. The program mostly focused on the detail explanation of 10 life skills that is necessary in one's life and on how to develop them. Rev.Fr.Dr.Vincent N.S. CMI, Bursar, Christ college, was the chief guest of the program. The program was concluded with Rev.Fr.Joy Peenikaparambil distributing the certificates for the students. Around 32 students including 2 staff coordinators showed their presence for the program.

Thavanish took initiative to conduct life skills training for the newly welcomed students of Christ college as part of the World YouthSkills Day. The interested students were asked to register beforehand.