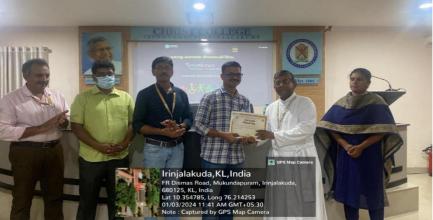

### MIND - Stepping Towards Equity

Date: 15th september 2023

The Social and Charitable Organization of Christ College (Autonomous) Irinjalakuda Thavanish, in collaboration with MIND Trust organized an awareness programme on Muscular Dystrophy. It was an awareness walk for people who live with Muscular Dystrophy in India. campaign aims to raise awareness about Muscular Dystrophy and for Advocacy and awareness, breaking barriers in identity, Dignity and Inclusion.

Programme was held on 15th September 2023 in college auditorium at 10:30 AM. Programme was inaugurated by Rev.Fr.Dr Jolly Andrews CMI, principal, Christ College. Chairman of MIND Trust, Mr.Sakeer was present, Chief guest of the programme Dr Arun.S, M.Phil, Ph.D (MIND Trust Advisory Board Member, Mental health professional specialized in rare disease disability), introduced about Muscular Dystrophy causes, symptoms, spread awareness and problems faced by people with Muscular Dystrophy. This programme is a stepping stone to achieve Equity.