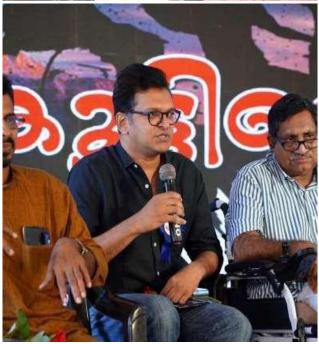

### **LIFE SKILLS TRAINING**

Date: 15th July 2023

The Social and Charitable Organization of Christ College (Autonomous) Irinjalakuda, Thavanish, conducted life skills training program for the first-year students of Christ college at Saint Chavara Seminar Hall on 15th July, Wolrd Youthskills Day, from 10AM to 3PM. The program started with an introduction about Thavanish and its works by the resource person of the program, Mr.Hafiz, Alumni of Christ college who went onto speak about life skills and its importance in one's life. The program mostly focused on the detail explanation of 10 life skills that is necessary in one's life and on how to develop them. Rev.Fr.Dr.Vincent N.S. CMI, Bursar, Christ college, was the chief guest of the program. The program was concluded with Rev.Fr.Joy Peenikaparambil distributing the certificates for the students. Around 32 students including 2 staff coordinators showed their presence for the program.