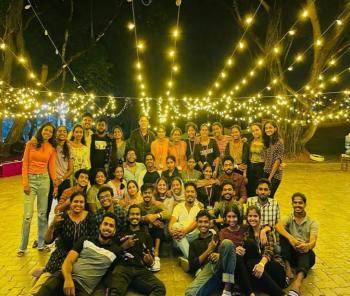

### Thavanishonam

Date: 25th August 2023

The social and charitable organization Thavanish conducted its onam celebration at Marthoma mental hospital, Azhikode. The program was inaugurated by our college principal Rev. Dr. Jolly Andrews CMI. The presidential speech was given by hospital director Fr. Gabriel. Thavanish staff coordinators Prof. Muvish Murali, Asst. Prof. Reeja Eugene also spoke during the occasion. As a token of gift onakodi for all the members of marthoma hospital was handed over. Entertainment programs by our volunteers were arranged. Pookalam was put up by our volunteers. Entertainment programs were also arranged by marthoma staff members. Thavanish staff coordinators Prof. Muvish Murali, asst. Prof. Reeja Eugene, Mr. Thoufeeq, Mr. Akhil, Ms. Priya graced their presence in the occasion. Thavanish volunteers and executive members Hadi, Amrutha, Irine, Athul, Sajil were also present for the program.

The volunteers of Thavanish visited the 7 orphanages and collected the details of the things they required. A list was prepared out of it and the onam kits were made accordingly and distributed.