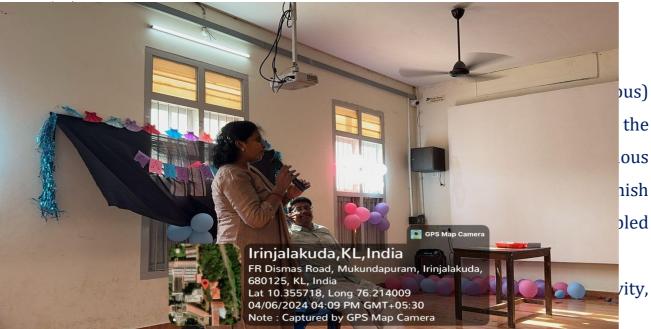

### MIND - Stepping Towards Equity

Date: 15th september 2023

The Social and Charitable Organization of Christ College (Autonomous) Irinjalakuda Thavanish, in collaboration with MIND Trust organized an awareness programme on Muscular Dystrophy. It was an awareness walk for people who live with Muscular Dystrophy in India. campaign aims to raise awareness about Muscular Dystrophy and for Advocacy and awareness, breaking barriers in identity, Dignity and Inclusion.

Programme was held on 15th September 2023 in college auditorium at 10:30 AM. Programme was inaugurated by Rev.Fr.Dr Jolly Andrews CMI, principal, Christ College. Chairman of MIND Trust, Mr.Sakeer was present, Chief guest of the programme Dr Arun.S, M.Phil, Ph.D (MIND Trust Advisory Board Member, Mental health professional specialized in rare disease disability), introduced about Muscular Dystrophy causes, symptoms, spread awareness and problems faced by people with Muscular Dystrophy. This programme is a stepping stone to achieve Equity.