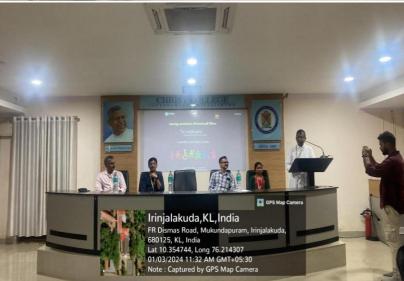

### MIND - Stepping Towards Equity

Date: 15th september 2023

The Social and Charitable Organization of Christ College (Autonomous) Irinjalakuda Thavanish, in collaboration with MIND Trust organized an awareness programme on Muscular Dystrophy. It was an awareness walk for people who live with Muscular Dystrophy in India. campaign aims to raise awareness about Muscular Dystrophy and for Advocacy and awareness, breaking barriers in identity, Dignity and Inclusion.

Programme was held on 15th September 2023 in college auditorium at 10:30 AM. Programme was inaugurated by Rev.Fr.Dr Jolly Andrews CMI, principal, Christ College. Chairman of MIND Trust, Mr.Sakeer was present, Chief guest of the programme Dr Arun.S, M.Phil, Ph.D (MIND Trust Advisory Board Member, Mental health professional specialized in rare disease disability), introduced about Muscular Dystrophy causes, symptoms, spread awareness and problems faced by people with Muscular Dystrophy. This programme is a stepping stone to achieve Equity.

First year UG students were present at the college auditorium as they have got an opportunity to be part of the campaign.