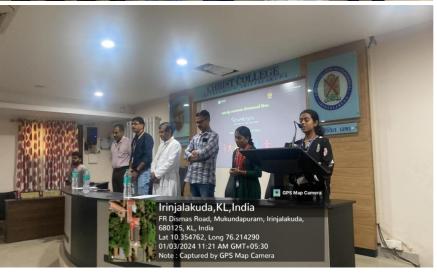

### MIND - Stepping Towards Equity

Date: 15th september 2023

The Social and Charitable Organization of Christ College (Autonomous) Irinjalakuda Thavanish, in collaboration with MIND Trust organized an awareness programme on Muscular Dystrophy. It was an awareness walk for people who live with Muscular Dystrophy in India. campaign aims to raise awareness about Muscular Dystrophy and for Advocacy and awareness, breaking barriers in identity, Dignity and Inclusion.

Programme was held on 15th September 2023 in college auditorium at 10:30 AM. Programme was inaugurated by Rev.Fr.Dr Jolly Andrews CMI, principal, Christ College. Chairman of MIND Trust, Mr.Sakeer was present, Chief guest of the programme Dr Arun.S, M.Phil, Ph.D (MIND Trust Advisory Board Member, Mental health professional specialized in rare disease disability), introduced about Muscular Dystrophy causes, symptoms, spread awareness and problems faced by people with Muscular Dystrophy. This programme is a stepping stone to achieve Equity.

First year UG students were present at the college auditorium as they have got an opportunity to be part of the campaign.