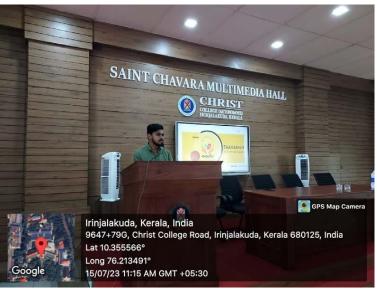

### **LIFE SKILLS TRAINING**

Date: 15th July 2023

The Social and Charitable Organization of Christ College (Autonomous) Irinjalakuda, Thavanish, conducted life skills training program for the first-year students of Christ college at Saint Chavara Seminar Hall on 15th July, Wolrd Youthskills Day, from 10AM to 3PM. The program started with an introduction about Thavanish and its works by the resource person of the program, Mr.Hafiz, Alumni of Christ college who went onto speak about life skills and its importance in one's life. The program mostly focused on the detail explanation of 10 life skills that is necessary in one's life and on how to develop them. Rev.Fr.Dr.Vincent N.S. CMI, Bursar, Christ college, was the chief guest of the program. The program was concluded with Rev.Fr.Joy Peenikaparambil distributing the certificates for the students. Around 32 students including 2 staff coordinators showed their presence for the program.

Thavanish took initiative to conduct life skills training for the newly welcomed students of Christ college as part of the World YouthSkills Day. The interested students were asked to register beforehand.