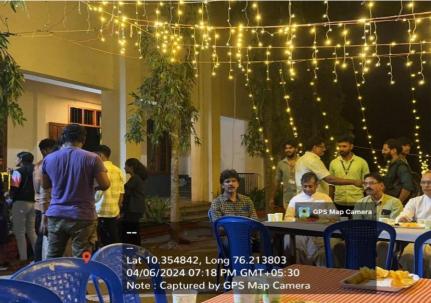

### Thavanishonam

Date: 25th August 2023

The social and charitable organization Thavanish conducted its onam celebration at Marthoma mental hospital, Azhikode. The program was inaugurated by our college principal Rev. Dr. Jolly Andrews CMI. The presidential speech was given by hospital director Fr. Gabriel. Thavanish staff coordinators Prof. Muvish Murali, Asst. Prof. Reeja Eugene also spoke during the occasion. As a token of gift onakodi for all the members of marthoma hospital was handed over. Entertainment programs by our volunteers were arranged. Pookalam was put up by our volunteers. Entertainment programs were also arranged by marthoma staff members. Thavanish staff coordinators Prof. Muvish Murali, asst. Prof. Reeja Eugene, Mr. Thoufeeq, Mr. Akhil, Ms. Priya graced their presence in the occasion. Thavanish volunteers and executive members Hadi, Amrutha, Irine, Athul, Sajil were also present for the program.

The volunteers of Thavanish visited the 7 orphanages and collected the details of the things they required. A list was prepared out of it and the onam kits were made accordingly and distributed.