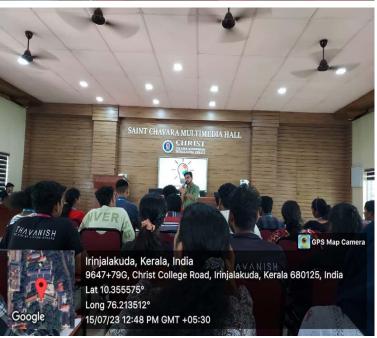

### **LIFE SKILLS TRAINING**

Date: 15th July 2023

The Social and Charitable Organization of Christ College (Autonomous) Irinjalakuda, Thavanish, conducted life skills training program for the first-year students of Christ college at Saint Chavara Seminar Hall on 15th July, Wolrd Youthskills Day, from 10AM to 3PM. The program started with an introduction about Thavanish and its works by the resource person of the program, Mr.Hafiz, Alumni of Christ college who went onto speak about life skills and its importance in one's life. The program mostly focused on the detail explanation of 10 life skills that is necessary in one's life and on how to develop them. Rev.Fr.Dr.Vincent N.S. CMI, Bursar, Christ college, was the chief guest of the program. The program was concluded with Rev.Fr.Joy Peenikaparambil distributing the certificates for the students. Around 32 students including 2 staff coordinators showed their presence for the program.

Thavanish took initiative to conduct life skills training for the newly welcomed students of Christ college as part of the World YouthSkills Day. The interested students were asked to register beforehand.