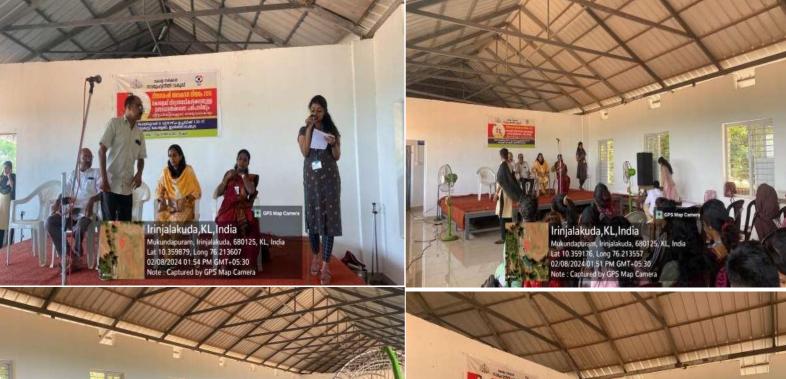

### MIND - Stepping Towards Equity

Date: 15th september 2023

The Social and Charitable Organization of Christ College (Autonomous) Irinjalakuda Thavanish, in collaboration with MIND Trust organized an awareness programme on Muscular Dystrophy. It was an awareness walk for people who live with Muscular Dystrophy in India. campaign aims to raise awareness about Muscular Dystrophy and for Advocacy and awareness, breaking barriers in identity, Dignity and Inclusion.

Programme was held on 15th September 2023 in college auditorium at 10:30 AM. Programme was inaugurated by Rev.Fr.Dr Jolly Andrews CMI, principal, Christ College. Chairman of MIND Trust, Mr.Sakeer was present, Chief guest of the programme Dr Arun.S, M.Phil, Ph.D (MIND Trust Advisory Board Member, Mental health professional specialized in rare disease disability), introduced about Muscular Dystrophy causes, symptoms, spread awareness and problems faced by people with Muscular Dystrophy. This programme is a stepping stone to achieve Equity.

First year UG students were present at the college auditorium as they have got an opportunity to be part of the campaign.