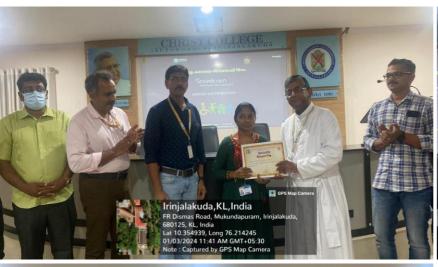

nauguration was carried out by Our Principal Rev.Fr.Jolly Andrews CMI. Felicitation was given by Dr.Jijo, Coordinator, Bahuswara and by Dr.Anilkumar, Staff Advisor .The Vote of Thanks for the program was delivered by Mariya, Thavanish volunteer.

#### **ACTIVITIES CARRIED OUT**

Program started on time. After the Inaugural Function the Saviskara Person of the Year – Award Distribution Ceremony took place. Mathew Abraham (II DC Economics Self) and Devika Prathapan (II DC Bcom Aided) were awarded the Saviskara Person of the Year. Thavanish Volunteers, and staff coordinators were present for the program.





### കേരള കലാലയ ഭിന്നശേഷി ദിനം

### Saviskara

PERSON OF THE YEAR 2024

### **AWARD DISTRIBUTION**



3 JANUARY 2024 • 10:00 AM FR. JOSE THEKKAN SEMINAR HALL

THAVANISH CHRIST COLLEGE



























#### **THAVANISH**

CHRIST COLLEGE (AUTONOMOUS) IRINJALAKUDA

#### Attendance sheet

Programme: Kalalayabhina-sheshi - Award distribution

: 3/1/2024

| S.<br>No. | Name of the students | Class and year of study | Admission<br>number