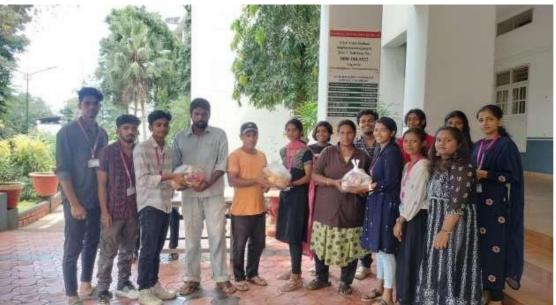

The volunteers of Thavanish visited the 7 orphanages and collected the details of the things they required. A list was prepared out of it and the onam kits were made accordingly and distributed.