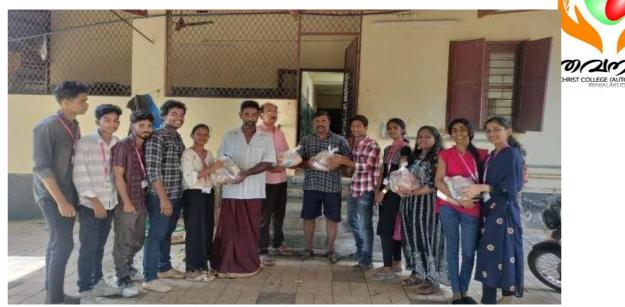

The volunteers of Thavanish visited the 7 orphanages and collected the details of the things they required. A list was prepared out of it and the onam kits were made accordingly and distributed.