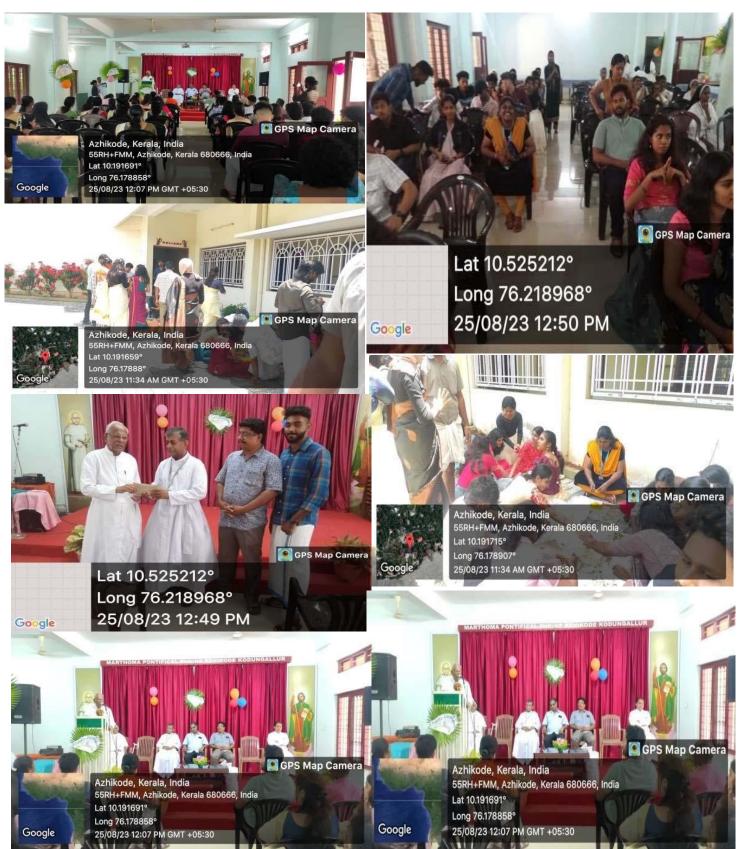

### Thavanishonam

Date: 25th August 2023

The social and charitable organization Thavanish conducted its onam celebration at Marthoma mental hospital, Azhikode. The program was inaugurated by our college principal Rev. Dr. Jolly Andrews CMI. The presidential speech was given by hospital director Fr. Gabriel. Thavanish staff coordinators Prof. Muvish Murali, Asst. Prof. Reeja Eugene also spoke during the occasion. As a token of gift onakodi for all the members of marthoma hospital was handed over. Entertainment programs by our volunteers were arranged. Pookalam was put up by our volunteers. Entertainment programs were also arranged by marthoma staff members. Thavanish staff coordinators Prof. Muvish Murali, asst. Prof. Reeja Eugene, Mr. Thoufeeq, Mr. Akhil, Ms. Priya graced their presence in the occasion. Thavanish volunteers and executive members Hadi, Amrutha, Irine, Athul, Sajil were also present for the program.

The volunteers of Thavanish visited the 7 orphanages and collected the details of the things they required. A list was prepared out of it and the onam kits were made accordingly and distributed.