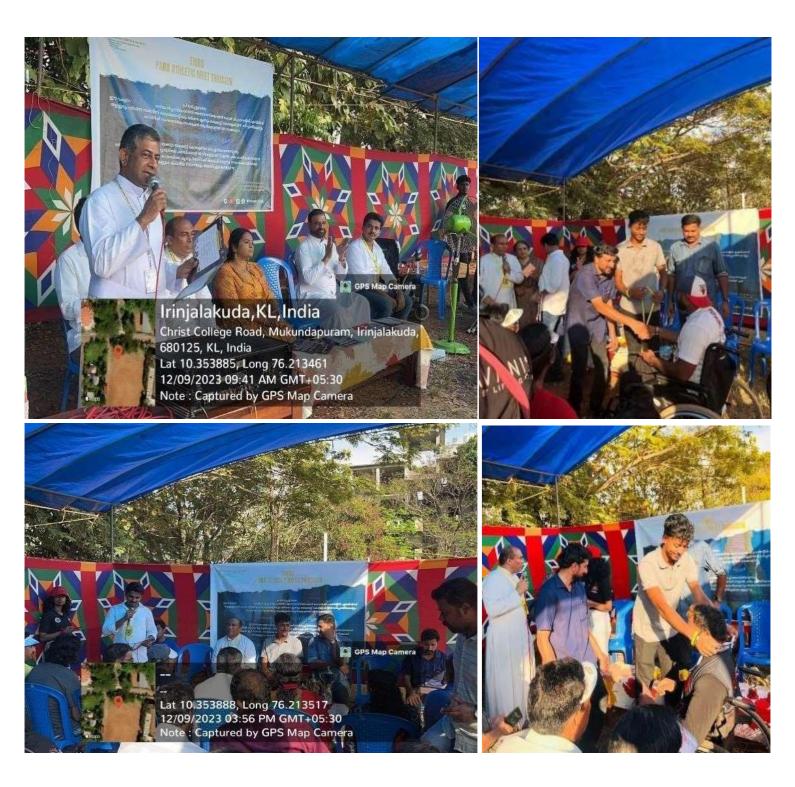

### **THAVANISH**

#### CHRIST COLLEGE (AUTONOMOUS) IRINJALAKUDA

#### Attendance sheet

Programme: KOOT ONE DAT PROGRAM

Date : 11 - 06 - 2023

| S.<br>No. | Name of the students | Class and year of study | Admission<br>number | Signature |
|-----------|----------------------|-------------------------|---------------------|-----------|
| 1         | Majeed               | 3 yr economics (SF)     |                     | Megual    |
| 2         | Nashmiya             | 3 4 BA bleeature        |                     | Deil      |
| 5         | Fayiza               | IIdd BA Literature      |                     | - Feeller |
| 4         | Abel Paulson         | TIDC geology (aid)      |                     | Nich      |
|           |                      |                         |                     |           |
|           |                      |                         |                     |           |
|           |                      |                         |                     |           |
|           |                      | A Control               |                     |           |
| 1         |                      | 0                       |                     |           |
| $\exists$ |                      | 10/21/12                |                     |           |
|           |                      |                         |                     |           |
|           |                      |                         |                     |           |
|           |                      |                         |                     |           |
|           |                      |                         |                     |           |