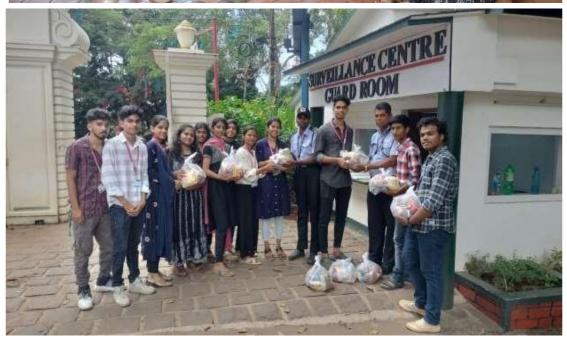

The volunteers of Thavanish visited the 7 orphanages and collected the details of the things they required. A list was prepared out of it and the onam kits were made accordingly and distributed.