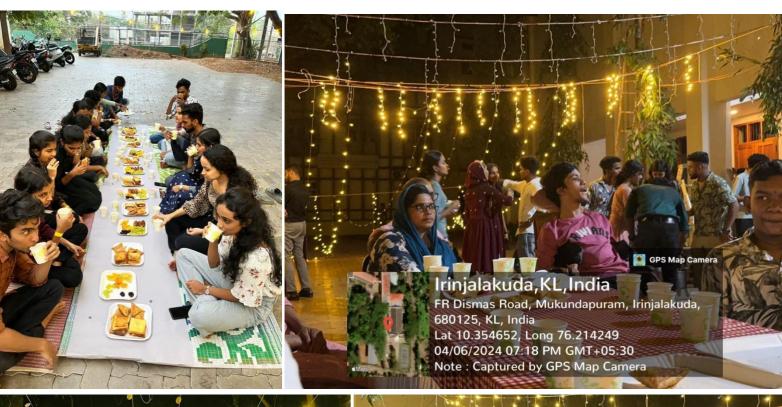

### Thavanishonam

Date: 25th August 2023

The social and charitable organization Thavanish conducted its onam celebration at Marthoma mental hospital, Azhikode. The program was inaugurated by our college principal Rev. Dr. Jolly Andrews CMI. The presidential speech was given by hospital director Fr. Gabriel. Thavanish staff coordinators Prof. Muvish Murali, Asst. Prof. Reeja Eugene also spoke during the occasion. As a token of gift onakodi for all the members of marthoma hospital was handed over. Entertainment programs by our volunteers were arranged. Pookalam was put up by our volunteers. Entertainment programs were also arranged by marthoma staff members. Thavanish staff coordinators Prof. Muvish Murali, asst. Prof. Reeja Eugene, Mr. Thoufeeq, Mr. Akhil, Ms. Priya graced their presence in the occasion. Thavanish volunteers and executive members Hadi, Amrutha, Irine, Athul, Sajil were also present for the program.

The volunteers of Thavanish visited the 7 orphanages and collected the details of the things they required. A list was prepared out of it and the onam kits were made accordingly and distributed.