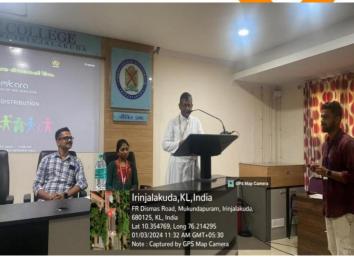

uguration was carried out by Our Principal Rev.Fr.Jolly Andrews CMI. Felicitation was given by Dr.Jijo, Coordinator, Bahuswara and by Dr.Anilkumar, Staff Advisor .The Vote of Thanks for the program was delivered by Mariya, Thavanish volunteer.

#### **ACTIVITIES CARRIED OUT**

Program started on time. After the Inaugural Function the Saviskara Person of the Year – Award Distribution Ceremony took place. Mathew Abraham (II DC Economics Self) and Devika Prathapan (II DC Bcom Aided) were awarded the Saviskara Person of the Year. Thavanish Volunteers, and staff coordinators were present for the program.





### കേരള കലാലയ ഭിന്നശേഷി ദിനം

### Saviskara

PERSON OF THE YEAR 2024

### **AWARD DISTRIBUTION**



3 JANUARY 2024 • 10:00 AM FR. JOSE THEKKAN SEMINAR HALL

THAVANISH CHRIST COLLEGE



























#### **THAVANISH**

CHRIST COLLEGE (AUTONOMOUS) IRINJALAKUDA

#### Attendance sheet

Programme: Kalalayabhina-sheshi - Award distribution

: 3/1/2024

| S.<br>No. | Name of the students | Class and year of study | Admission<br>number