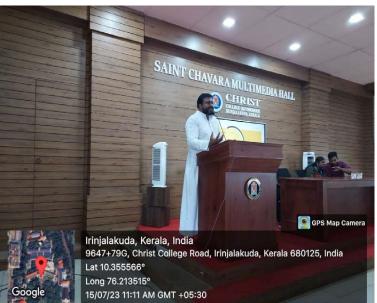

### **LIFE SKILLS TRAINING**

Date: 15th July 2023

The Social and Charitable Organization of Christ College (Autonomous) Irinjalakuda, Thavanish, conducted life skills training program for the first-year students of Christ college at Saint Chavara Seminar Hall on 15th July, Wolrd Youthskills Day, from 10AM to 3PM. The program started with an introduction about Thavanish and its works by the resource person of the program, Mr.Hafiz, Alumni of Christ college who went onto speak about life skills and its importance in one's life. The program mostly focused on the detail explanation of 10 life skills that is necessary in one's life and on how to develop them. Rev.Fr.Dr.Vincent N.S. CMI, Bursar, Christ college, was the chief guest of the program. The program was concluded with Rev.Fr.Joy Peenikaparambil distributing the certificates for the students. Around 32 students including 2 staff coordinators showed their presence for the program.

Thavanish took initiative to conduct life skills training for the newly welcomed students of Christ college as part of the World YouthSkills Day. The interested students were asked to register beforehand.