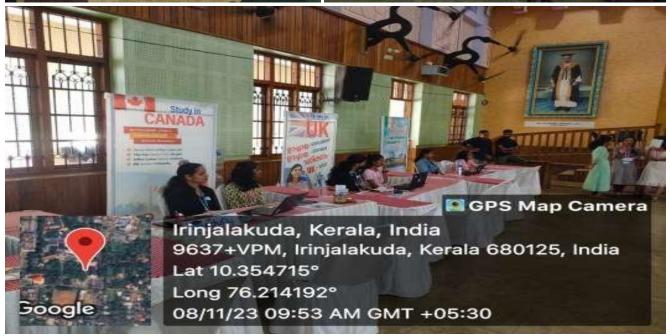

### **LIFE SKILLS TRAINING**

Date: 15th July 2023

The Social and Charitable Organization of Christ College (Autonomous) Irinjalakuda, Thavanish, conducted life skills training program for the first-year students of Christ college at Saint Chavara Seminar Hall on 15th July, Wolrd Youthskills Day, from 10AM to 3PM. The program started with an introduction about Thavanish and its works by the resource person of the program, Mr.Hafiz, Alumni of Christ college who went onto speak about life skills and its importance in one's life. The program mostly focused on the detail explanation of 10 life skills that is necessary in one's life and on how to develop them. Rev.Fr.Dr.Vincent N.S. CMI, Bursar, Christ college, was the chief guest of the program. The program was concluded with Rev.Fr.Joy Peenikaparambil distributing the certificates for the students. Around 32 students including 2 staff coordinators showed their presence for the program.

Thavanish took initiative to conduct life skills training for the newly welcomed students of Christ college as part of the World YouthSkills Day. The interested students were asked to register beforehand.