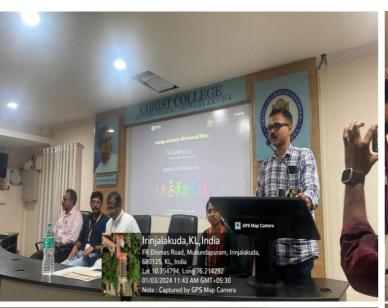

### MIND - Stepping Towards Equity

Date: 15th september 2023

The Social and Charitable Organization of Christ College (Autonomous) Irinjalakuda Thavanish, in collaboration with MIND Trust organized an awareness programme on Muscular Dystrophy. It was an awareness walk for people who live with Muscular Dystrophy in India. campaign aims to raise awareness about Muscular Dystrophy and for Advocacy and awareness, breaking barriers in identity, Dignity and Inclusion.

Programme was held on 15th September 2023 in college auditorium at 10:30 AM. Programme was inaugurated by Rev.Fr.Dr Jolly Andrews CMI, principal, Christ College. Chairman of MIND Trust, Mr.Sakeer was present, Chief guest of the programme Dr Arun.S, M.Phil, Ph.D (MIND Trust Advisory Board Member, Mental health professional specialized in rare disease disability), introduced about Muscular Dystrophy causes, symptoms, spread awareness and problems faced by people with Muscular Dystrophy. This programme is a stepping stone to achieve Equity.

First year UG students were present at the college auditorium as they have got an opportunity to be part of the campaign.