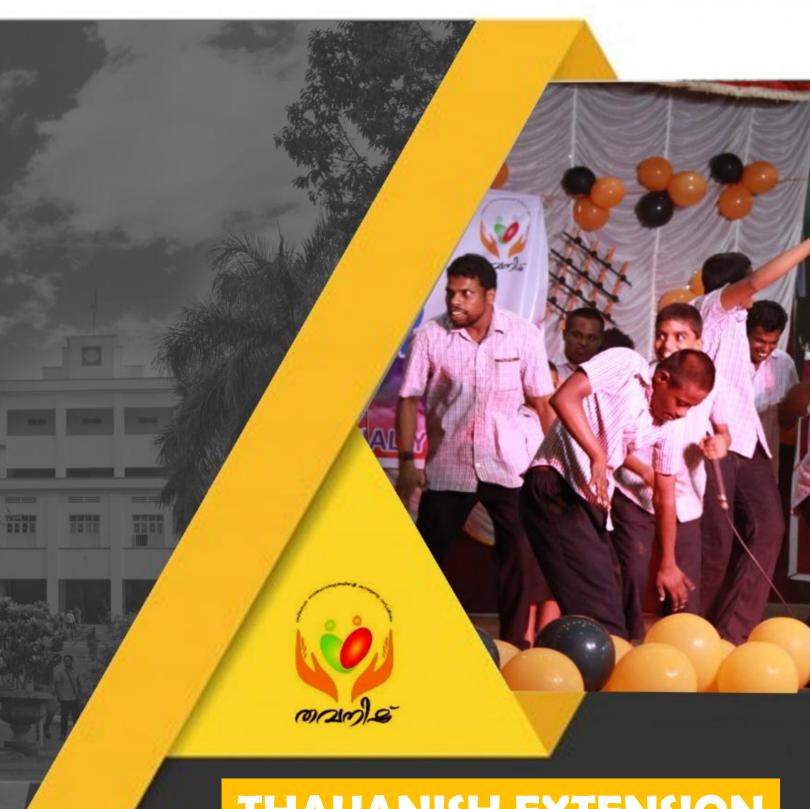

### Thavanishonam

Date: 25th August 2023

The social and charitable organization Thavanish conducted its onam celebration at Marthoma mental hospital, Azhikode. The program was inaugurated by our college principal Rev. Dr. Jolly Andrews CMI. The presidential speech was given by hospital director Fr. Gabriel. Thavanish staff coordinators Prof. Muvish Murali, Asst. Prof. Reeja Eugene also spoke during the occasion. As a token of gift onakodi for all the members of marthoma hospital was handed over. Entertainment programs by our volunteers were arranged. Pookalam was put up by our volunteers. Entertainment programs were also arranged by marthoma staff members. Thavanish staff coordinators Prof. Muvish Murali, asst. Prof. Reeja Eugene, Mr. Thoufeeq, Mr. Akhil, Ms. Priya graced their presence in the occasion. Thavanish volunteers and executive members Hadi, Amrutha, Irine, Athul, Sajil were also present for the program.

The volunteers of Thavanish visited the 7 orphanages and collected the details of the things they required. A list was prepared out of it and the onam kits were made accordingly and distributed.