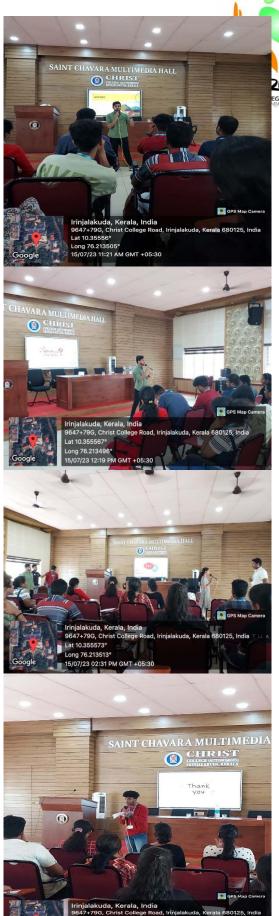

### **LIFE SKILLS TRAINING**

Date: 15th July 2023

The Social and Charitable Organization of Christ College (Autonomous) Irinjalakuda, Thavanish, conducted life skills training program for the first-year students of Christ college at Saint Chavara Seminar Hall on 15th July, Wolrd Youthskills Day, from 10AM to 3PM. The program started with an introduction about Thavanish and its works by the resource person of the program, Mr.Hafiz, Alumni of Christ college who went onto speak about life skills and its importance in one's life. The program mostly focused on the detail explanation of 10 life skills that is necessary in one's life and on how to develop them. Rev.Fr.Dr.Vincent N.S. CMI, Bursar, Christ college, was the chief guest of the program. The program was concluded with Rev.Fr.Joy Peenikaparambil distributing the certificates for the students. Around 32 students including 2 staff coordinators showed their presence for the program.

Thavanish took initiative to conduct life skills training for the newly welcomed students of Christ college as part of the World YouthSkills Day. The interested students were asked to register beforehand.