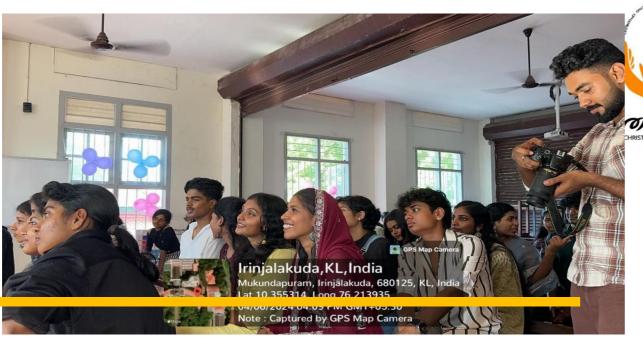

### MIND - Stepping Towards Equity

Date: 15th september 2023

The Social and Charitable Organization of Christ College (Autonomous) Irinjalakuda Thavanish, in collaboration with MIND Trust organized an awareness programme on Muscular Dystrophy. It was an awareness walk for people who live with Muscular Dystrophy in India. campaign aims to raise awareness about Muscular Dystrophy and for Advocacy and awareness, breaking barriers in identity, Dignity and Inclusion.

Programme was held on 15th September 2023 in college auditorium at 10:30 AM. Programme was inaugurated by Rev.Fr.Dr Jolly Andrews CMI, principal, Christ College. Chairman of MIND Trust, Mr.Sakeer was present, Chief guest of the programme Dr Arun.S, M.Phil, Ph.D (MIND Trust Advisory Board Member, Mental health professional specialized in rare disease disability), introduced about Muscular Dystrophy causes, symptoms, spread awareness and problems faced by people with Muscular Dystrophy. This programme is a stepping stone to achieve Equity.

First year UG students were present at the college auditorium as they have got an opportunity to be part of the campaign.