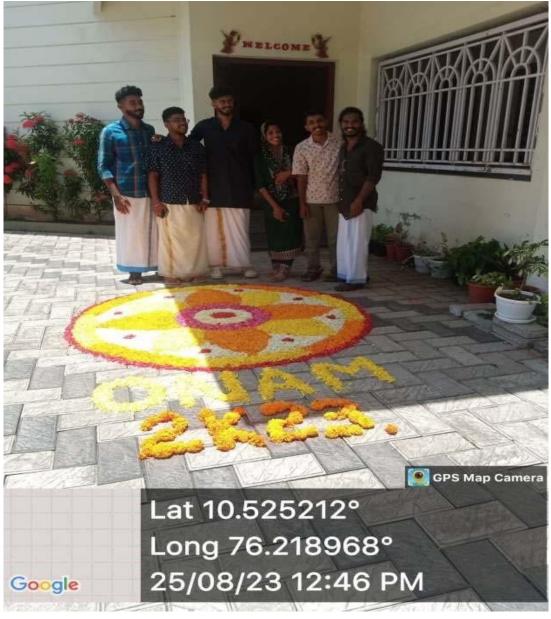

### Thavanishonam

Date: 25th August 2023

The social and charitable organization Thavanish conducted its onam celebration at Marthoma mental hospital, Azhikode. The program was inaugurated by our college principal Rev. Dr. Jolly Andrews CMI. The presidential speech was given by hospital director Fr. Gabriel. Thavanish staff coordinators Prof. Muvish Murali, Asst. Prof. Reeja Eugene also spoke during the occasion. As a token of gift onakodi for all the members of marthoma hospital was handed over. Entertainment programs by our volunteers were arranged. Pookalam was put up by our volunteers. Entertainment programs were also arranged by marthoma staff members. Thavanish staff coordinators Prof. Muvish Murali, asst. Prof. Reeja Eugene, Mr. Thoufeeq, Mr. Akhil, Ms. Priya graced their presence in the occasion. Thavanish volunteers and executive members Hadi, Amrutha, Irine, Athul, Sajil were also present for the program.

The volunteers of Thavanish visited the 7 orphanages and collected the details of the things they required. A list was prepared out of it and the onam kits were made accordingly and distributed.