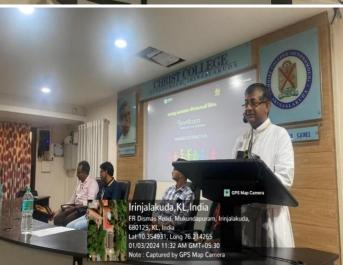

### MIND - Stepping Towards Equity

Date: 15th september 2023

The Social and Charitable Organization of Christ College (Autonomous) Irinjalakuda Thavanish, in collaboration with MIND Trust organized an awareness programme on Muscular Dystrophy. It was an awareness walk for people who live with Muscular Dystrophy in India. campaign aims to raise awareness about Muscular Dystrophy and for Advocacy and awareness, breaking barriers in identity, Dignity and Inclusion.

Programme was held on 15th September 2023 in college auditorium at 10:30 AM. Programme was inaugurated by Rev.Fr.Dr Jolly Andrews CMI, principal, Christ College. Chairman of MIND Trust, Mr.Sakeer was present, Chief guest of the programme Dr Arun.S, M.Phil, Ph.D (MIND Trust Advisory Board Member, Mental health professional specialized in rare disease disability), introduced about Muscular Dystrophy causes, symptoms, spread awareness and problems faced by people with Muscular Dystrophy. This programme is a stepping stone to achieve Equity.