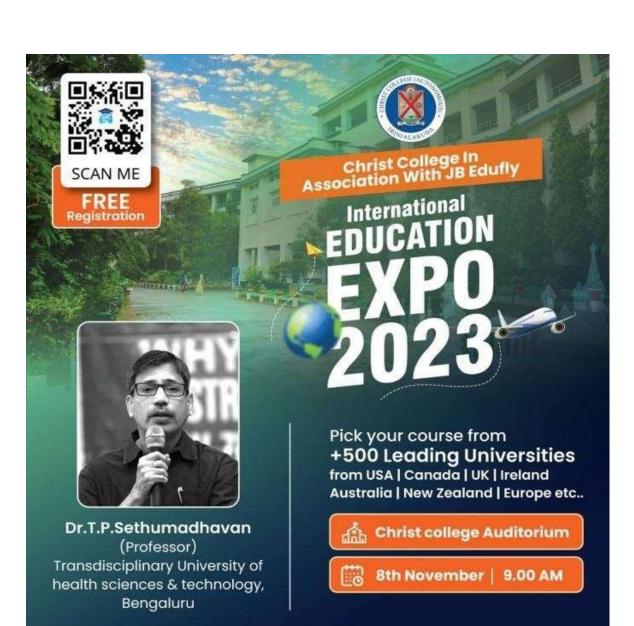

t college at college Auditorium on 8th November, from 9.30AM to 4 PM. The program was inaugurated by the Principal, Rev.Fr.Jolly Andrews and addressed by Directors Sri.Siju and Sri.Kumar. The major objective of the expo was to give a basic idea about the leading educational institutions on an international level. The program also included an interactive session with Career Guru Dr.T.P. Sedhumadhavan. The program was concluded with a session by Ms.Saleela Sudheeran about Psychometric Analysts.

#### **ACTIVITIES CARRIED OUT**

Thavanish took initiative to conduct an Expo about International education for the students of Christ college. The interested students were asked to register beforehand. The program featured diverse gaming stations, accompanied by the arrangement of distinct stalls.



Principal: REV. Dr. Jolly Andrews CMI

#### **2023 SEMINAR SCHEDULE**

9.30 am-IO am: Inauguration

10 am-11 am : Seminar on English speaking countries

(Australia/New Zealand/US/Canada/UK/Ireland)

11 am-12 pm : Seminar on Europe

12 pm-1 pm : Interaction with Career Guru Dr TP Sethumadavan

2 pm-3 pm : A glance into Psychometric Analysts

MS Salila Sudheeran

3 pm-4 pm : Closing Ceremony

© +91 77360 00402



















# SAVISKARA PERSON OF THE YEAR –AWARD DISTRIBUTION

Date: 3<sup>rd</sup> January 2024

The Social and Charitable Organization of Christ College (Autonomous) Irinjalakuda, Thavanish organized the Saviskara Person of the Year – Award Distribution program on the Kalalaya Bhinasheeshi Dhinam that is the 3rd of January 2024, at Fr.Jose Thekkan Seminar Hall.

The program