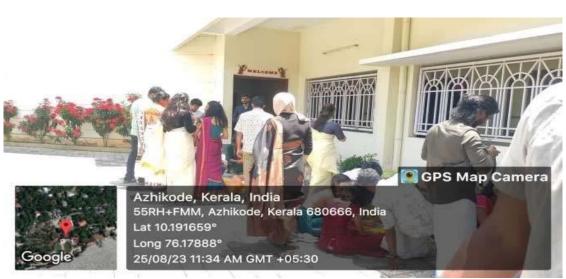

### Thavanishonam

Date: 25th August 2023

The social and charitable organization Thavanish conducted its onam celebration at Marthoma mental hospital, Azhikode. The program was inaugurated by our college principal Rev. Dr. Jolly Andrews CMI. The presidential speech was given by hospital director Fr. Gabriel. Thavanish staff coordinators Prof. Muvish Murali, Asst. Prof. Reeja Eugene also spoke during the occasion. As a token of gift onakodi for all the members of marthoma hospital was handed over. Entertainment programs by our volunteers were arranged. Pookalam was put up by our volunteers. Entertainment programs were also arranged by marthoma staff members. Thavanish staff coordinators Prof. Muvish Murali, asst. Prof. Reeja Eugene, Mr. Thoufeeq, Mr. Akhil, Ms. Priya graced their presence in the occasion. Thavanish volunteers and executive members Hadi, Amrutha, Irine, Athul, Sajil were also present for the program.