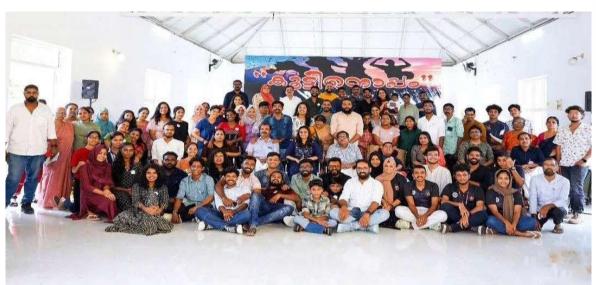

11th June 2023

Thavanish Volunteer's, participated and volunteered a one-day meet-up program organized by KOOT, a benevolent social working wing established by the trust 'MinD'. The program took place at the Seashore Farm &

Nursery,Irinjalakuda. The event was graced by the presence of esteemed guests, including Minister E.T Taison, accomplished screenwriter Mr. Sanjay, and popular radio jockey Kidilan Firoz. The active participation and volunteering added immense value to the program, making it a resounding success.

Thavanish Volunteers wholeheartedly supported the program, assisting participants with SMA and muscular dystrophy who are actual members of the 'MinD' organization. Their dedicated service brought comfort and joy, ensuring a memorable and inclusive experience for all.



















### **THAVANISH**

#### CHRIST COLLEGE (AUTONOMOUS) IRINJALAKUDA

#### Attendance sheet

Programme: KOOT ONE DAT PROGRAM

Date : 11 - 06 - 2023

| S.<br>No. | Name of the students | Class and year of study | Admission<br>number | Signature |
|-----------|----------------------|-------------------------|---------------------|-----------|
| 1         | Majeed               | 3 yr economics (SF)     |                     | Megual    |
| 2         | Nashmiya             | 3 4 BA bleeature        |                     | Deil      |
| 5         | Fayiza               | IIdd BA Literature      |                     | - Feeller |
| 4         | Abel Paulson         | TIDC geology (aid)      |                     | Nich      |
|           |                      |