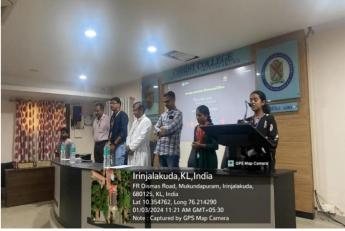

### MIND - Stepping Towards Equity

Date: 15th september 2023

The Social and Charitable Organization of Christ College (Autonomous) Irinjalakuda Thavanish, in collaboration with MIND Trust organized an awareness programme on Muscular Dystrophy. It was an awareness walk for people who live with Muscular Dystrophy in India. campaign aims to raise awareness about Muscular Dystrophy and for Advocacy and awareness, breaking barriers in identity, Dignity and Inclusion.

Programme was held on 15th September 2023 in college auditorium at 10:30 AM. Programme was inaugurated by Rev.Fr.Dr Jolly Andrews CMI, principal, Christ College. Chairman of MIND Trust, Mr.Sakeer was present, Chief guest of the programme Dr Arun.S, M.Phil, Ph.D (MIND Trust Advisory Board Member, Mental health professional specialized in rare disease disability), introduced about Muscular Dystrophy causes, symptoms, spread awareness and problems faced by people with Muscular Dystrophy. This programme is a stepping stone to achieve Equity.

First year UG students were present at the college auditorium as they have got an opportunity to be part of the campaign.