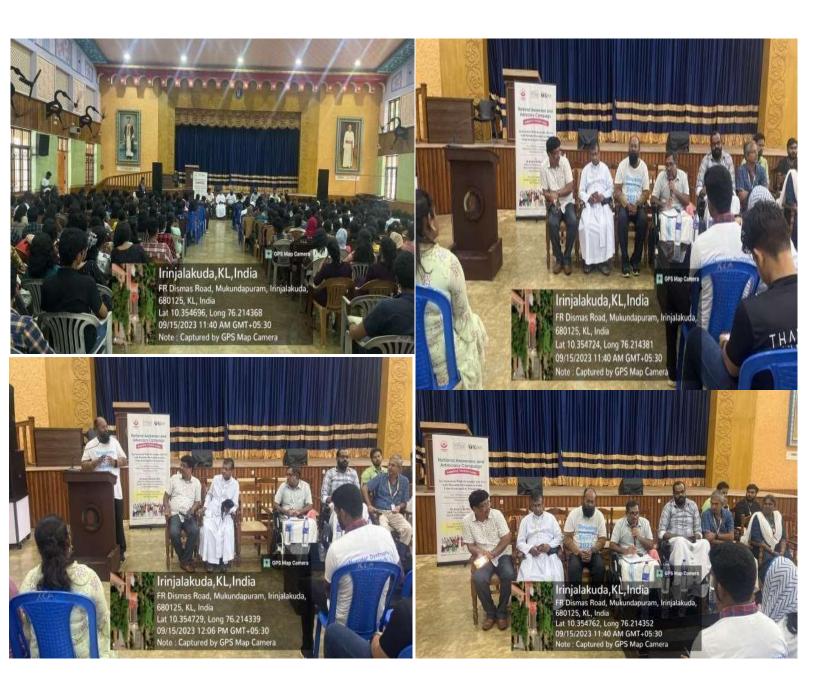

### MIND - Stepping Towards Equity

Date: 15th september 2023

The Social and Charitable Organization of Christ College (Autonomous) Irinjalakuda Thavanish, in collaboration with MIND Trust organized an awareness programme on Muscular Dystrophy. It was an awareness walk for people who live with Muscular Dystrophy in India. campaign aims to raise awareness about Muscular Dystrophy and for Advocacy and awareness, breaking barriers in identity, Dignity and Inclusion.

Programme was held on 15th September 2023 in college auditorium at 10:30 AM. Programme was inaugurated by Rev.Fr.Dr Jolly Andrews CMI, principal, Christ College. Chairman of MIND Trust, Mr.Sakeer was present, Chief guest of the programme Dr Arun.S, M.Phil, Ph.D (MIND Trust Advisory Board Member, Mental health professional specialized in rare disease disability), introduced about Muscular Dystrophy causes, symptoms, spread awareness and problems faced by people with Muscular Dystrophy. This programme is a stepping stone to achieve Equity.

First year UG students were present at the college auditorium as they have got an opportunity to be part of the campaign.