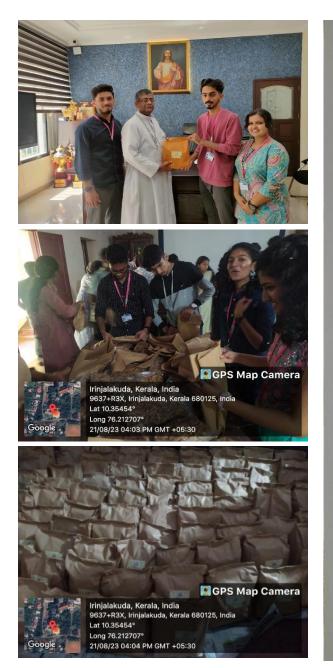

## **SPARSHAM**

Date: 22<sup>nd</sup> August,2023

No. of Participants: 70

CSA successfully organized 'SPARSHAM' material collection event on 22nd August 2023 as part of the Onam Celebration with the inmates of Divyahridayashram. The primary goal of the event was to gather essential commodities, including soap, toothpaste, toothbrushes, and other necessities, from the students of the college. The collected materials were then

distributed Divyahridayashram, to Pratheeksha Bhavan, Santhwana Sadan, Shanti Sadan and Assisi Providence. The material collection process was initiated well in advance, and CSA actively engaged with the students to encourage participation. The response from the students was overwhelming, reflecting their commitment to social responsibility and community welfare.