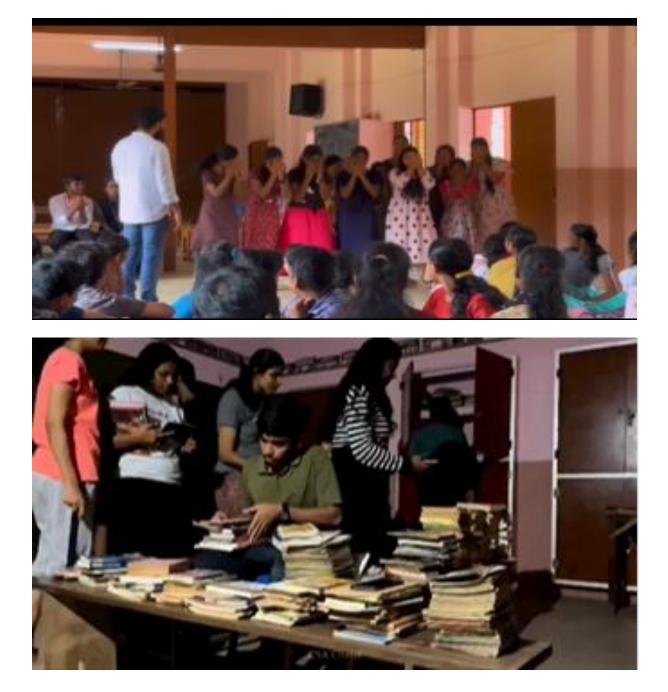

Two day leadership camp : A two day leadership camp was conducted on 12th and 13th May,2023 for the classes VII to X of Carmel HSS,Palakkayam.Around 90 students participated in the camp.The camp was inaugurated by Rev.Sr.Princy(Head Mistress, Carmel School Palakkayam).To recall the memories of last year's camp, a lovely video was played.The camp began with the icebreaking session conducted by Jebin Sir.As part of the camp, an attractive exhibition stall was arranged by various groups which included the art and craft items made by them and points were given for the best exhibition stall.At the end,seed pens were distributed to the students as a token of gratitude from the CSA Family.The camp commenced at 9am and wound up by 4pm on both days. Different activities, games and sessions,which could bring out the leadership qualities, communication skill and character formation of an individual, were held.Students were divided into various groups and activities which encourage team work were also included.

Library: To explore new horizons of knowledge, a beautiful library was set up for the students of Carmel School.The renovated library was inaugurated by Rev.Fr.Jolly Andrews CMI, the Principal of Christ College Autonomous Irinjalakuda.With the help of many, CSA could contribute more than five hundred books towards the library.