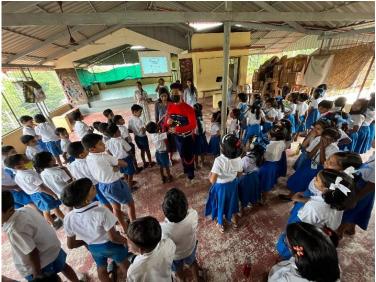

## WAKE UP

## Date: 16th December,2023 No. of Participants: 103

CSA conducted "Wake up", a school camp for the students of St. Joseph of Tarbes school, Kundoor on 16th December, 2023. The Camp aims to give the students a lesson on the importance of leaving their comfort zone and wake up and improve themselves daily. The program began with a brief introduction of the CSA family, followed by the inauguration of the camp done by the Principal of the School, Sister Deepthi. The students of the school were

divided into engaging them in session took place Later on, another organised for the the end of the was given to the program ended by students and Asst. Augustine and Davis.The camp of minds the

different groups for games. small А the students. for game was students.Towards program, a fun task The students. talk between а Stenza Prof. Asst. Prof. Jebin K filled the hearts and students.