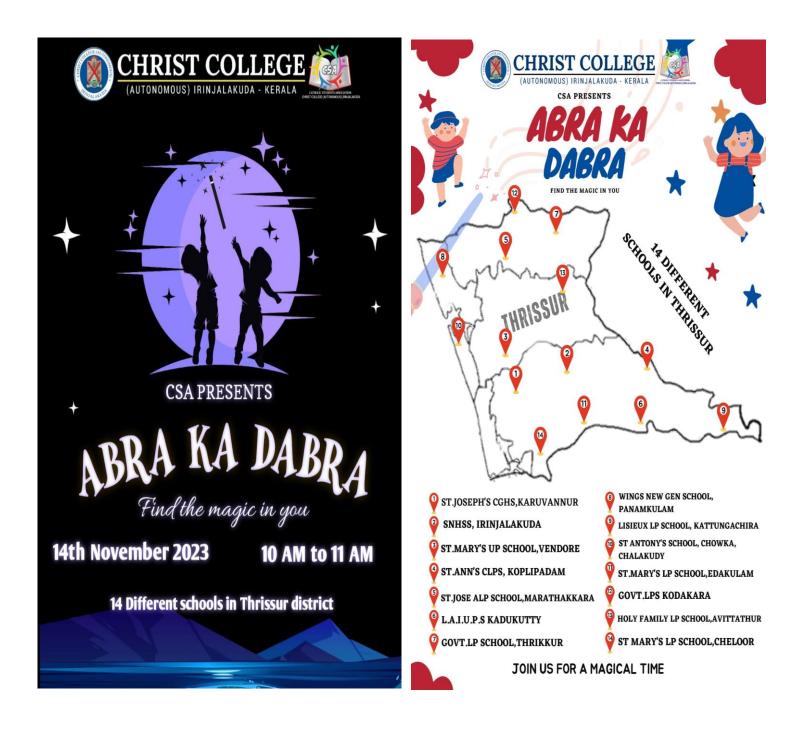

## ABRA KA DABRA

Date: 14th November,2023

### No. of Participants: 112

On November 14, 2023, CSA organized an event called "ABRA KA DABRA - Find the magic in you" to celebrate Children's Day. The event took place simultaneously in 14 different schools within Thrissur District. The event's inauguration took place at St. Joseph School, Karuvannur with the esteemed presence of Rev. Fr.