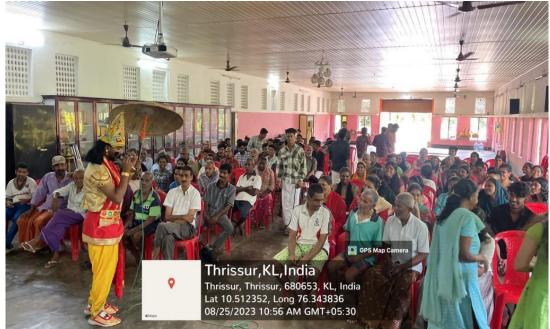

#### No. of Participants: 91

CSA conducted PRISM 2.0 on 12th and 13th May,2023 at Palakkayam,a small village in Palakkad district.As part of Prism conducted last year,a two day leadership camp was organised for the students of Carmel HSS,Palakkayam and the members helped the residents of Palakkayam in construction of their houses destroyed during landslides and floods. In the second phase, PRSIM 2.0, in addition to organising a two day leadership camp,a beautiful library was also set up at Carmel School.

Two day leadership camp : A two day leadership camp was conducted on 12th and 13th May,2023 for the classes VII to X of Carmel HSS,Palakkayam.Around 90 students participated in the camp.The camp was inaugurated by Rev.Sr.Princy(Head Mistress, Carmel School Palakkayam).To recall the memories of last year's camp, a lovely video was played.The camp began with the icebreaking session conducted by Jebin Sir.As part of the camp, an attractive exhibition stall was arranged by various groups which included the art and craft items made by them and points were given for the best exhibition stall.At the end,seed pens were distributed to the students as a token of gratitude from the CSA Family.The camp commenced at 9am and wound up by 4pm on both days. Different activities, games and sessions,which could bring out the leadership qualities, communication skill and character formation of an individual, were held.Students were divided into various groups and activities which encourage team work were also included.