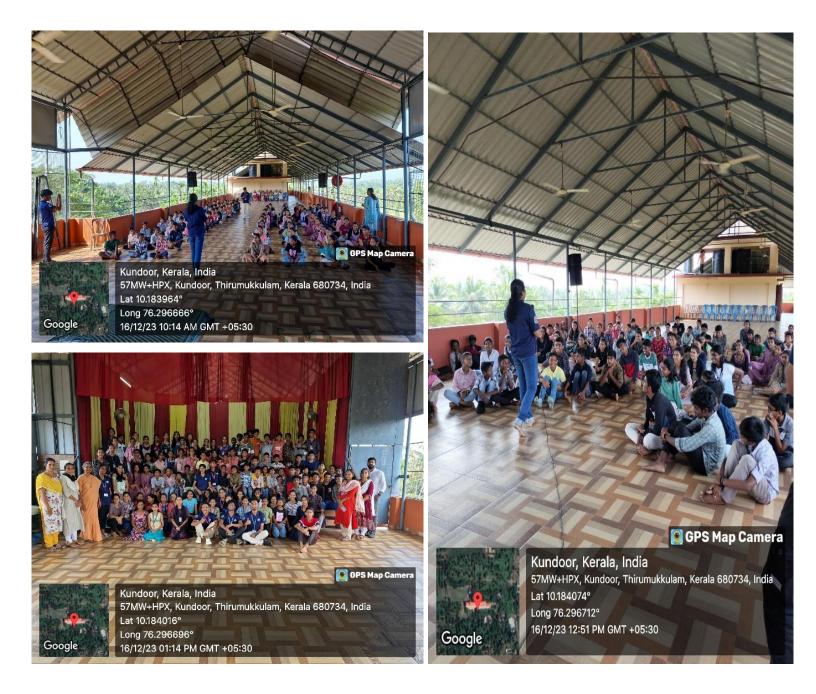

## Date: 16th December,2023 No. of Participants: 103

CSA conducted "Wake up", a school camp for the students of St. Joseph of Tarbes school, Kundoor on 16th December, 2023. The Camp aims to give the students a lesson on the importance of leaving their comfort zone and wake up and improve themselves daily. The program began with a brief introduction of the CSA family, followed by the inauguration of the camp done by the Principal of the School, Sister Deepthi. The students of the school were

divided into engaging them in session took place Later on, another organised for the the end of the was given to the program ended by students and Asst. Augustine and Davis.The camp of minds the

different groups for games. small А the students. for game was students.Towards program, a fun task The students. talk between а Stenza Prof. Asst. Prof. Jebin K filled the hearts and students.