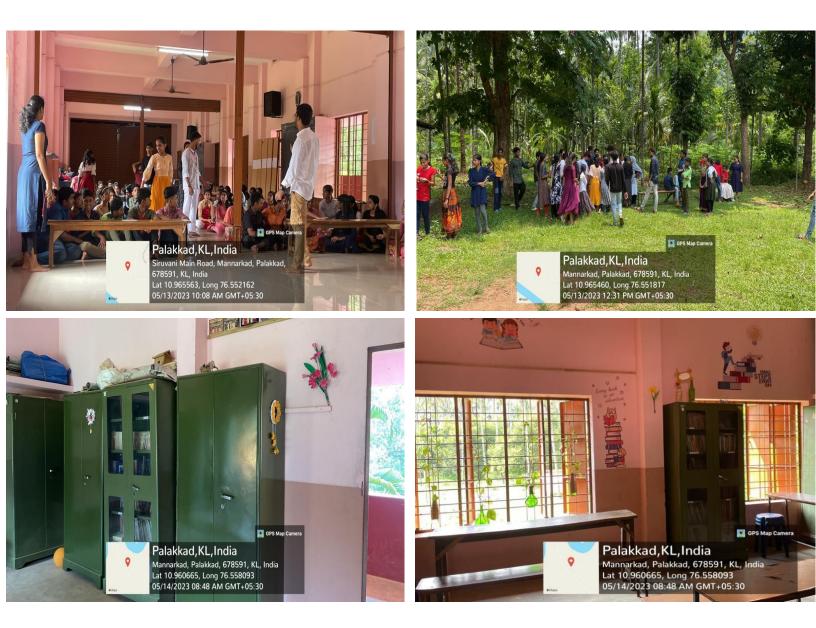

#### No. of Participants: 91

CSA conducted PRISM 2.0 on 12th and 13th May,2023 at Palakkayam,a small village in Palakkad district.As part of Prism conducted last year,a two day leadership camp was organised for the students of Carmel HSS,Palakkayam and the members helped the residents of Palakkayam in construction of their houses destroyed during landslides and floods. In the second phase, PRSIM 2.0, in addition to organising a two day leadership camp,a beautiful library was also set up at Carmel School.

Two day leadership camp : A two day leadership camp was conducted on 12th and 13th May,2023 for the classes VII to X of Carmel HSS,Palakkayam.Around 90 students participated in the camp.The camp was inaugurated by Rev.Sr.Princy(Head Mistress, Carmel School Palakkayam).To recall the memories of last year's camp, a lovely video was played.The camp began with the icebreaking session conducted by Jebin Sir.As part of the camp, an attractive exhibition stall was arranged by various groups which included the art and craft items made by them and points were given for the best exhibition stall.At the end,seed pens were distributed to the students as a token of gratitude from the CSA Family.The camp commenced at 9am and wound up by 4pm on both days. Different activities, games and sessions,which could bring out the leadership qualities, communication skill and character formation of an individual, were held.Students were divided into various groups and activities which encourage team work were also included.

Library: To explore new horizons of knowledge, a beautiful library was set up for the students of Carmel School.The renovated library was inaugurated by Rev.Fr.Jolly Andrews CMI, the Principal of Christ College Autonomous Irinjalakuda.With the help of many, CSA could contribute more than five hundred books towards the library.