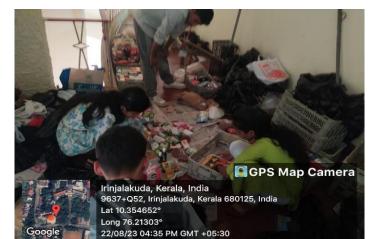

## **SPARSHAM**

Date: 22<sup>nd</sup> August,2023

No. of Participants: 70

CSA successfully organized 'SPARSHAM' material collection event on 22nd August 2023 as part of the Onam Celebration with the inmates of Divyahridayashram. The primary goal of the event was to gather essential commodities, including soap, toothpaste, toothbrushes, and other necessities, from the students of the college. The collected materials were then

distributed Divyahridayashram, to Pratheeksha Bhavan, Santhwana Sadan, Shanti Sadan and Assisi Providence. The material collection process was initiated well in advance, and CSA actively engaged with the students to encourage participation. The response from the students was overwhelming, reflecting their commitment to social responsibility and community welfare.