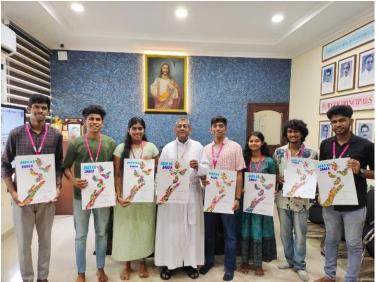

# **ONAM CHIPS**

Date: 22<sup>nd</sup> and 23<sup>rd</sup> August, 2023

#### **No. of Participants: 42**

CSA organized an Onam Chips Sale as a fundraising initiative among the faculties and students of Christ College. In-charges were assigned to manage the orders, ensuring a systematic approach to the process. The sale took place within the college premises,

targeting both faculty and students. The orders were recorded, and the sale was conducted with professionalism. The delivery of the chips took place on the scheduled dates of 22nd and 23rd August 2023. Through the collective efforts of CSA Family, a substantial amount of funds was raised through the Onam Chips Sale. The funds generated were utilized for the Onam celebration at Divyahridayasharayam, Chennaipara.