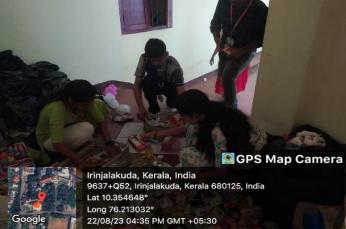

## **SPARSHAM**

Date: 22<sup>nd</sup> August,2023

No. of Participants: 70

CSA successfully organized 'SPARSHAM' material collection event on 22nd August 2023 as part of the Onam Celebration with the inmates of Divyahridayashram. The primary goal of the event was to gather essential commodities, including soap, toothpaste, toothbrushes, and other necessities, from the students of the college. The collected materials were then

distributed Divyahridayashram, to Pratheeksha Bhavan, Santhwana Sadan, Shanti Sadan and Assisi Providence. The material collection process was initiated well in advance, and CSA actively engaged with the students to encourage participation. The response from the students was overwhelming, reflecting their commitment to social responsibility and community welfare.