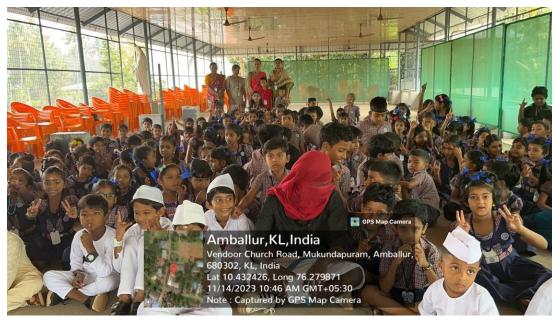

### No. of Participants: 112

On November 14, 2023, CSA organized an event called "ABRA KA DABRA - Find the magic in you" to celebrate Children's Day. The event took place simultaneously in 14 different schools within Thrissur District. The event's inauguration took place at St. Joseph School, Karuvannur with the esteemed presence of Rev. Fr.

Dr. Jolly Andrews CMI, the Principal of Christ College, and CSA Animator Jebin K Davis. CSA members from the first, second, and third years formed groups of 6 or 7 volunteers, who conducted engaging sessions for children at each school from 10 am to 11 am.