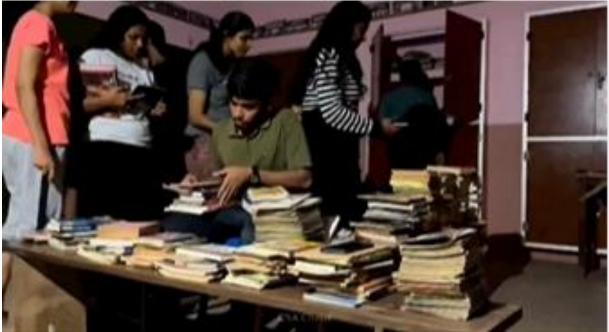

encourage team work were also included.

Library: To explore new horizons of knowledge, a beautiful library was set up for the students of Carmel School. The renovated library was inaugurated by Rev. Fr. Jolly Andrews CMI, the Principal of Christ College Autonomous Irinjalakuda. With the help of many, CSA could contribute more than five hundred books towards the library.