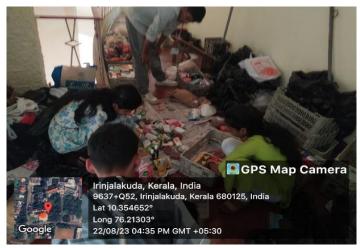

# **SPARSHAM**

Date: 22<sup>nd</sup> August,2023

No. of Participants: 70

CSA successfully organized 'SPARSHAM' material collection event on 22nd August 2023 as part of the Onam Celebration with the inmates of Divyahridayashram. The primary goal of the event was to gather essential commodities, including soap, toothpaste, toothbrushes, and other necessities, from the students of the college. The collected materials were then distributed to Divyahridayashram, Pratheeksha Bhavan, Santhwana Sadan, Shanti Sadan and

Assisi Providence. The material collection process was initiated well in advance, and CSA actively engaged with the students to encourage participation. The response from the students was overwhelming, reflecting their commitment to social responsibility and community welfare.