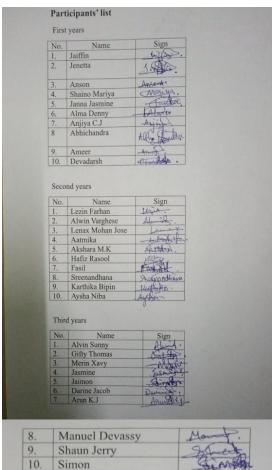

### First years

| SI No. | Name         | Department   | Sign      |
|--------|--------------|--------------|-----------|
| 1      | Stinoy       | CS           | alem      |
| 2      | Bhavya N.S   | Maths        | Elmy      |
| 3      | Shaino       | Psychology   | Shen-     |
| 4      | Ameer        | CS           | Aray.     |
| 5      | Devarsh      | CS           | Paan      |
| 6      | Harinandan   | Eng Lit      | Mar.      |
| 7      | Sandra       | Eng Lit      | Salu      |
| 8      | Lilly        | Zoology      | Llex      |
| 9      | Nandana      | Chemistry    | Neslan    |
| 10     | Alma         | Physics      | plu       |
| 11     | Navaneeth    | Physics      | Westworth |
| 12     | Meenakshi    | Chemistry    | Manuel    |
| 13     | Srihari      | B. Com Pax   | galde     |
| 14     | Amritha      | Chemistry    | pulde     |
| 15     | Arya         | Eng lit      | A.Q       |
| 16     | Vismava      | Zoology      | Vening    |
| 17     | Navana       | Geology      | Harland   |
| 18     | Avsha        | Chemistry    | Aysic     |
| 19     | Athyuja      | Maths        | Allyn     |
| 20     | Haritha      | DM           | feele     |
| 21     | Lakshmi      | B.Com A      | 1 July    |
| 22     | Alan         | B.Com A      | PAL.      |
| 23     | Sandra       | B.Com B      | Caron     |
| 24     | Carmen       | Int. Geology | Casin     |
| 25     | Merin        | B.Com B      | Mean      |
| 26     | Devapriya    | Psychology   | Dago      |
| 27     | Adithya      | Geology      | Miky.     |
| 28     | Aleena       | Int.Geology  | N~        |
| 29     | Thasnim      | Psychology   | Keen      |
| 30     | Ganga        | Maths aided  | Charge    |
| 31     | Akshaya      | Maths self   | Newy      |
| 32     | Thrishna     | DM           | deshi     |
| 33     | Vishnupriya  | Psychology   | Vylumpus  |
| 34     | Anjana       | Psychology   | James     |
| 35     | Noel         | BCP          | rest      |
| 36     | Abhaya       | B.Com Aided  | Alver     |
| 37     | Adwaitha     | Physics      | Advate    |
| 38     | Harikrishnan | Physics      | Heek      |
| 39     | Klisha       | Maths        | 2 can     |
| 40     | Sulthana     | B.Com Aided  | Culline   |
| 41     | Athira       | BCP          | After     |
| 12     | Fathima      | BSW          | tella     |
| 12     | Surya        | B.Com aided  | Sent      |
| 43     | Asif         | B.Voc IT     | Act       |

| 44 | Asif Shihan   | B. Voc IT | a. 2             |
|----|---------------|-----------|------------------|
| 45 | Asrith        | FPT       | Xxx              |
| 46 | Nasrin        | BCP       |                  |
| 47 | Liyajo        | BCP       | 1400             |
| 48 | Catherin      | B.Com tax | Callan           |
| 49 | Bharath       | B.Com A   | Calledon Prosent |
| 50 | Devanarayanan | B.Com B   | Desam            |
| 51 | Angel John    | B.Com C   | (Dic)            |
| 52 | Shreya        | BSW       | Towns.           |
| 53 | Aswin         | BCP       | N                |
| 54 | Aadoo         | B.Com tax | As I             |
| 55 | Aarjitha      | B.Com tax | Antla            |
| 56 | Niha          | BSW       | Not.             |
| 57 | Nived         | B.Com B   | na               |

## Second years

| SI No. | Name       | Department  | Sign     |
|--------|------------|-------------|----------|
| 1      | Raina      | Eng lit     |          |
| 2      | Anriya     | Physics     | Yere Dis |
| 3      | Janna      | Zoology     | RA       |
| 4      | Ansal      | CS          | mad.     |
| 5      | Niranjana  | Int.Geology | Nough    |
| 6      | Varsha     | F.E         | Mach     |
| 7      | Ann mariya | Psychology  | A John   |
| 8      | Fernando   | B.Com aided | Transle  |
| 9      | Shaima     | B.Com Aided | Fanale   |
| 10     | Archana    | Chemistry   | Andre    |
| 11     | Sumithra   | B.Com C     | guntha   |
| 12     | Sandra     | Physics     | ρ,       |
| 13     | Vinayak .  | B.Com Aided | Muscle.  |