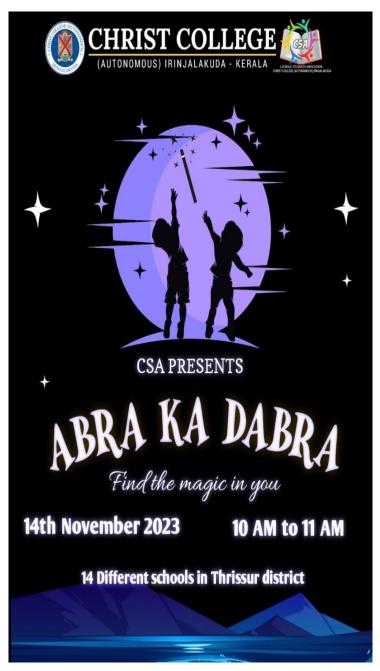

Divyahridhyasram had a wonderful time, evident by their heartwarming smiles throughout

the event.

ABRA KA DABRA

Date: 14th November,2023

No. of Participants: 112

On November 14, 2023, CSA organized an event called "ABRA KA DABRA - Find the magic in

you" to celebrate Children's Day. The event took place simultaneously in 14 different schools

within Thrissur District. The event's inauguration took place at St. Joseph School,

Karuvannur with the esteemed presence of Rev. Fr.

Dr. Jolly Andrews CMI, the Principal of Christ College, and CSA Animator Jebin K Davis. CSA

members from the first, second, and third years formed groups of 6 or 7 volunteers, who

conducted engaging sessions for children at each school from 10 am to 11 am.