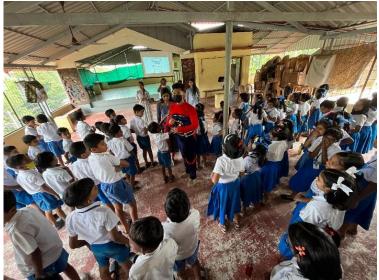

Divyahridhyasram had a wonderful time, evident by their heartwarming smiles throughout

the event.

ABRA KA DABRA

Date: 14th November,2023

No. of Participants: 112

On November 14, 2023, CSA organized an event called "ABRA KA DABRA - Find the magic in

you" to celebrate Children's Day. The event took place simultaneously in 14 different schools

within Thrissur District. The event's inauguration took place at St. Joseph School,

Karuvannur with the esteemed presence of Rev. Fr.

Dr. Jolly Andrews CMI, the Principal of Christ College, and CSA Animator Jebin K Davis. CSA

members from the first, second, and third years formed groups of 6 or 7 volunteers, who

conducted engaging sessions for children at each school from 10 am to 11 am.

To make the sessions more interesting, one member from each volunteer group dressed up

as the iconic Malayalam cinema superhero character, "Minnal Murali". The event also had

various activities such as games, interactive sessions, and dance sessions. The event brought