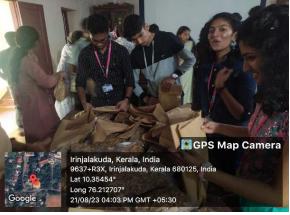

# **SPARSHAM**

Date: 22<sup>nd</sup> August,2023

No. of Participants: 70

CSA successfully organized 'SPARSHAM' material collection event on 22nd August 2023 as part of the Onam Celebration with the inmates of Divyahridayashram. The primary goal of the event was to gather essential commodities, including soap, toothpaste, toothbrushes, and other necessities, from the students of the college. The collected materials were then distributed to Divyahridayashram, Pratheeksha Bhavan, Santhwana Sadan, Shanti Sadan and

Assisi Providence. The material collection process was initiated well in advance, and CSA actively engaged with the students to encourage participation. The response from the students was overwhelming, reflecting their commitment to social responsibility and community welfare.