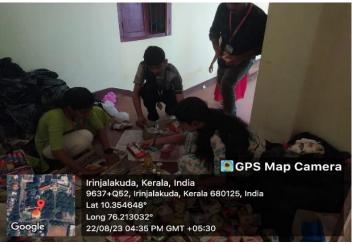

# **SPARSHAM**

Date: 22<sup>nd</sup> August,2023

No. of Participants: 70

CSA successfully organized 'SPARSHAM' material collection event on 22nd August 2023 as part of the Onam Celebration with the inmates of Divyahridayashram. The primary goal of the event was to gather essential commodities, including soap, toothpaste, toothbrushes, and other necessities, from the students of the college. The collected materials were then distributed to Divyahridayashram, Pratheeksha Bhavan, Santhwana Sadan, Shanti Sadan and

Assisi Providence. The material collection process was initiated well in advance, and CSA actively engaged with the students to encourage participation. The response from the students was overwhelming, reflecting their commitment to social responsibility and community welfare.