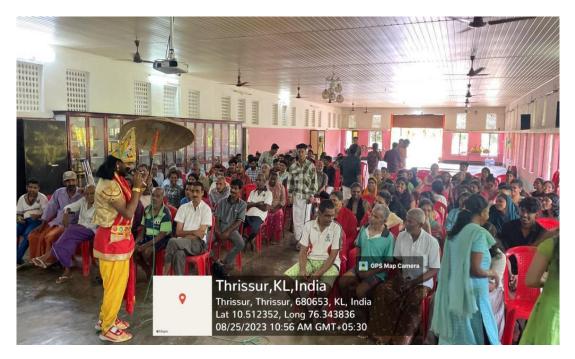

**ONARAVAM 2.0** 

Date: 25<sup>th</sup> August,2023

No. of Participants: 45

CSA organized Onaravam 2.0, an Onam celebration, at Divyahridhyasram in Chennaipara on

Friday, August 25, 2023. The members prepared a colourful Pookkalam and also decorated

the Ashram's auditorium premises with flowers. The festivities kicked off with a captivating

Onam story narrated by Akshara Rajendran, HR. This was followed by a vibrant Pullikali

performance by our members. The program continued with a variety of engaging games such

as balloon passing, sundhariku pottukuthal, and the lemon race. Additionally, the members

showcased their talents through Thiruvathira and music performances. Members enjoyed a

delicious lunch together with the residents after the program. The residents of

Divyahridhyasram had a wonderful time, evident by their heartwarming smiles throughout

the event.

ABRA KA DABRA

Date: 14th November,2023

No. of Participants: 112

On November 14, 2023, CSA organized an event called "ABRA KA DABRA - Find the magic in