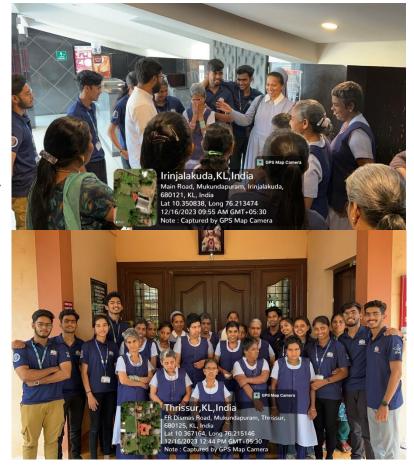

**PRISM 2.0** 

Date: 12<sup>th</sup> and 13<sup>th</sup> May,2023

No. of Participants: 91

CSA conducted PRISM 2.0 on 12th and 13th May,2023 at Palakkayam,a small village in

Palakkad district. As part of Prism conducted last year, a two day leadership camp was

organised for the students of Carmel HSS, Palakkayam and the members helped the residents

of Palakkayam in construction of their houses destroyed during landslides and floods. In the

second phase, PRSIM 2.0, in addition to organising a two day leadership camp, a beautiful

library was also set up at Carmel School.

Two day leadership camp: A two day leadership camp was conducted on 12th and 13th

May, 2023 for the classes VII to X of Carmel HSS, Palakkayam. Around 90 students participated

in the camp. The camp was inaugurated by Rev.Sr.Princy(Head Mistress, Carmel School

Palakkayam). To recall the memories of last year's camp, a lovely video was played. The camp

began with the icebreaking session conducted by Jebin Sir.As part of the camp, an attractive