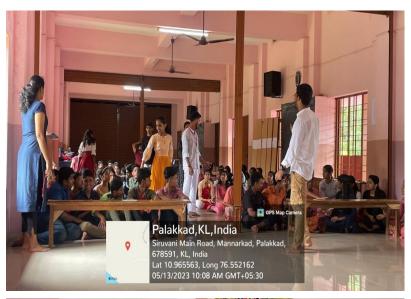

library was also set up at Carmel School.

Two day leadership camp: A two day leadership camp was conducted on 12th and 13th

May, 2023 for the classes VII to X of Carmel HSS, Palakkayam. Around 90 students participated

in the camp. The camp was inaugurated by Rev.Sr.Princy(Head Mistress, Carmel School

Palakkayam). To recall the memories of last year's camp, a lovely video was played. The camp

began with the icebreaking session conducted by Jebin Sir.As part of the camp, an attractive

exhibition stall was arranged by various groups which included the art and craft items made

by them and points were given for the best exhibition stall. At the end, seed pens were

distributed to the students as a token of gratitude from the CSA Family. The camp commenced

at 9am and wound up by 4pm on both days. Different activities, games and sessions, which

could bring out the leadership qualities, communication skill and character formation of an

individual, were held. Students were divided into various groups and activities which