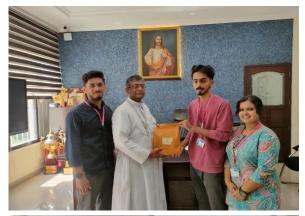

# **SPARSHAM**

Date: 22<sup>nd</sup> August,2023

No. of Participants: 70

CSA successfully organized 'SPARSHAM' material collection event on 22nd August 2023 as part of the Onam Celebration with the inmates of Divyahridayashram. The primary goal of the event was to gather essential commodities, including soap, toothpaste, toothbrushes, and other necessities, from the students of the college. The collected materials were then distributed to Divyahridayashram, Pratheeksha Bhavan, Santhwana Sadan, Shanti Sadan and

Assisi Providence. The material collection process was initiated well in advance, and CSA actively engaged with the students to encourage participation. The response from the students was overwhelming, reflecting their commitment to social responsibility and community welfare.