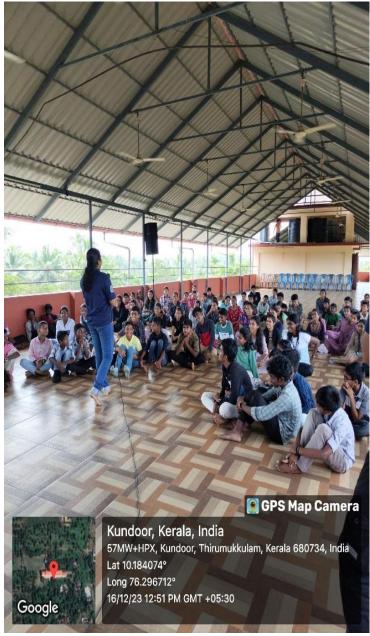

Divyahridhyasram had a wonderful time, evident by their heartwarming smiles throughout

the event.

ABRA KA DABRA

Date: 14th November,2023

No. of Participants: 112

On November 14, 2023, CSA organized an event called "ABRA KA DABRA - Find the magic in

you" to celebrate Children's Day. The event took place simultaneously in 14 different schools

within Thrissur District. The event's inauguration took place at St. Joseph School,

Karuvannur with the esteemed presence of Rev. Fr.

Dr. Jolly Andrews CMI, the Principal of Christ College, and CSA Animator Jebin K Davis. CSA

members from the first, second, and third years formed groups of 6 or 7 volunteers, who

conducted engaging sessions for children at each school from 10 am to 11 am.

To make the sessions more interesting, one member from each volunteer group dressed up

as the iconic Malayalam cinema superhero character, "Minnal Murali". The event also had

various activities such as games, interactive sessions, and dance sessions. The event brought