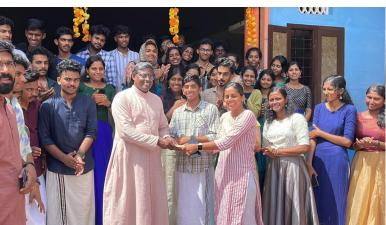

**ONARAVAM 2.0** 

Date: 25<sup>th</sup> August,2023

No. of Participants: 45

CSA organized Onaravam 2.0, an Onam celebration, at Divyahridhyasram in Chennaipara on

Friday, August 25, 2023. The members prepared a colourful Pookkalam and also decorated

the Ashram's auditorium premises with flowers. The festivities kicked off with a captivating

Onam story narrated by Akshara Rajendran, HR. This was followed by a vibrant Pullikali

performance by our members. The program continued with a variety of engaging games such

as balloon passing, sundhariku pottukuthal, and the lemon race. Additionally, the members

showcased their talents through Thiruvathira and music performances. Members enjoyed a

delicious lunch together with the residents after the program. The residents of

Divyahridhyasram had a wonderful time, evident by their heartwarming smiles throughout

the event.

ABRA KA DABRA

Date: 14th November,2023

No. of Participants: 112

On November 14, 2023, CSA organized an event called "ABRA KA DABRA - Find the magic in