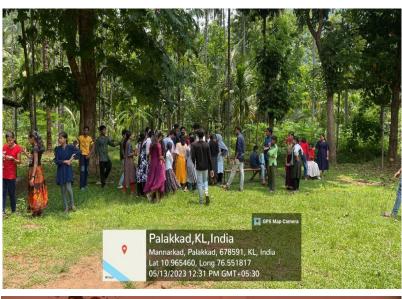

**PRISM 2.0** 

Date: 12<sup>th</sup> and 13<sup>th</sup> May,2023

No. of Participants: 91

CSA conducted PRISM 2.0 on 12th and 13th May,2023 at Palakkayam,a small village in

Palakkad district. As part of Prism conducted last year, a two day leadership camp was

organised for the students of Carmel HSS, Palakkayam and the members helped the residents

of Palakkayam in construction of their houses destroyed during landslides and floods. In the

second phase, PRSIM 2.0, in addition to organising a two day leadership camp, a beautiful