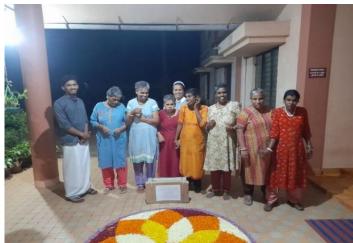

# **SPARSHAM**

Date: 22<sup>nd</sup> August,2023

No. of Participants: 70

CSA successfully organized 'SPARSHAM' material collection event on 22nd August 2023 as part of the Onam Celebration with the inmates of Divyahridayashram. The primary goal of the event was to gather essential commodities, including soap, toothpaste, toothbrushes, and other necessities, from the students of the college. The collected materials were then distributed to Divyahridayashram, Pratheeksha Bhavan, Santhwana Sadan, Shanti Sadan and

Assisi Providence. The material collection process was initiated well in advance, and CSA actively engaged with the students to encourage participation. The response from the students was overwhelming, reflecting their commitment to social responsibility and community welfare.