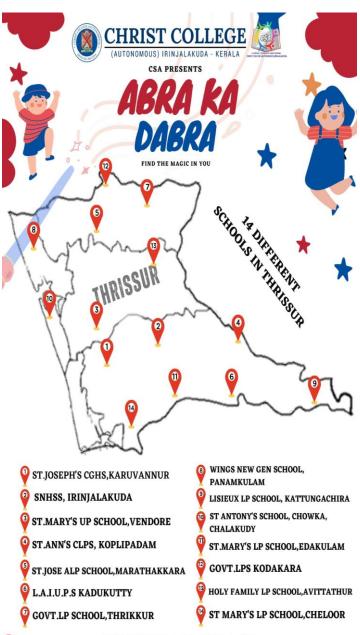

you" to celebrate Children's Day. The event took place simultaneously in 14 different schools

within Thrissur District. The event's inauguration took place at St. Joseph School,

Karuvannur with the esteemed presence of Rev. Fr.