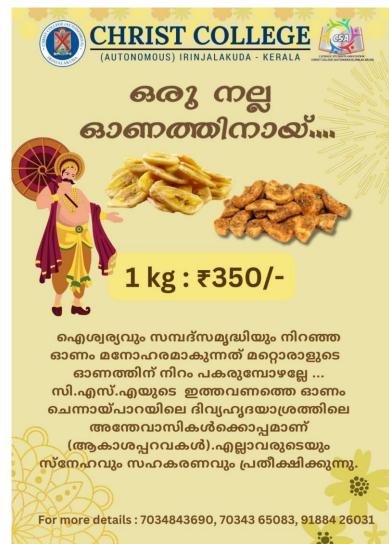

# **ONAM CHIPS**

Date: 22<sup>nd</sup> and 23<sup>rd</sup> August,2023

No. of Participants: 42

CSA organized an Onam Chips Sale as a fundraising initiative among the faculties and students of Christ College. In-charges were assigned to manage the orders, ensuring a systematic approach to the process. The sale took place within the college premises, targeting both faculty and students. The orders were recorded, and the sale was conducted

with professionalism. The delivery of the chips took place on the scheduled dates of 22nd and 23rd August 2023. Through the collective efforts of CSA Family, a substantial amount of funds was raised through the Onam Chips Sale. The funds generated were utilized for the Onam celebration at Divyahridayasharayam, Chennaipara.