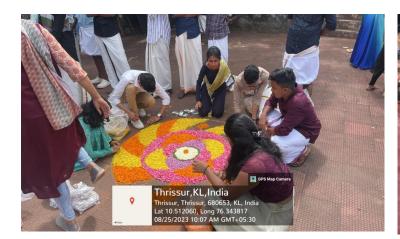

**ONARAVAM 2.0** 

Date: 25<sup>th</sup> August,2023

No. of Participants: 45

CSA organized Onaravam 2.0, an Onam celebration, at Divyahridhyasram in Chennaipara on

Friday, August 25, 2023. The members prepared a colourful Pookkalam and also decorated

the Ashram's auditorium premises with flowers. The festivities kicked off with a captivating

Onam story narrated by Akshara Rajendran, HR. This was followed by a vibrant Pullikali

performance by our members. The program continued with a variety of engaging games such