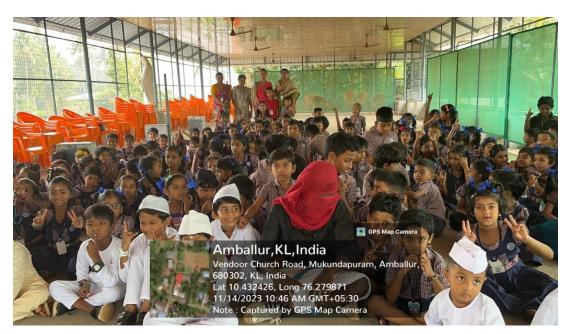

you" to celebrate Children's Day. The event took place simultaneously in 14 different schools

within Thrissur District. The event's inauguration took place at St. Joseph School,

Karuvannur with the esteemed presence of Rev. Fr.

Dr. Jolly Andrews CMI, the Principal of Christ College, and CSA Animator Jebin K Davis. CSA

members from the first, second, and third years formed groups of 6 or 7 volunteers, who

conducted engaging sessions for children at each school from 10 am to 11 am.

To make the sessions more interesting, one member from each volunteer group dressed up

as the iconic Malayalam cinema superhero character, "Minnal Murali". The event also had

various activities such as games, interactive sessions, and dance sessions. The event brought