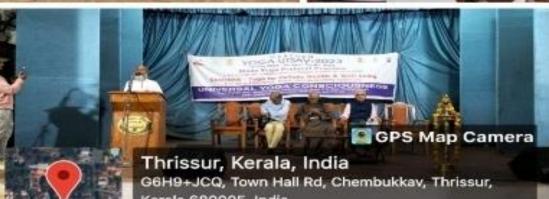

Andrews CMI. the programme was conducted in the presence of vice principal, HOD and teaching staff of BPED department, ANO of christ college NCC, Lt Dr Franco. T Francis. students from various organisations like NSS, CSA and thavanish took part in the same. All the students performed yoga which was demonstrated by the BPED students, Asanas like vrikshasan, thadasan, padahastasan were done. The demonstration was followed by a yoga dance by the BPED students, that marked an end to the yoga day celebration. The cadets were served breakfast after the programme.









**Thrissur, Kerala, India** G6F7+9WJ, Pradakshina Path, Kurup Thekkinkadu Maidan, Thrissur, Kerala Lat 10.523064° Long 76.214933° 30/05/23 08:23 AM GMT +05:30



Leng 76.21341\* Long 76.21341\* 30/05/23 10:68 AM GMT +06:30





#### Christ College Autonomous Irinjalakuda No. 7 Coy 23[K] Bn NCC Thrissur World Yoga Day (21/06/2023)

| SI. No. | Name                  | Cadet No.        | Signature   |
|---------|-----------------------|------------------|-------------|
| 1       | ADITH V               | KL2022SDA265883  | tulu        |
| 2       | AKLAJ A LATHEEF       |                  | halaburg    |
| 3       | AKSHAY P S            | KL2022SDA265882  | AND         |
| 4       | ANANDU KRISHNA M K    | KL2022SDA265884  | mant        |
| 5       | ANAND A M             | KL2022SDA265885  | -Anada      |
| 6       | ANANDAPADMANABHAN P M | KL2022SDA265886  | Anarohmada  |
| 7       | ANANTHAKRISHNA KA     | KL20125DA265887  | Automation  |
| 8       | ANUKRISHNA P M        | KL2022SDA265888  | Angetelien  |
| 9