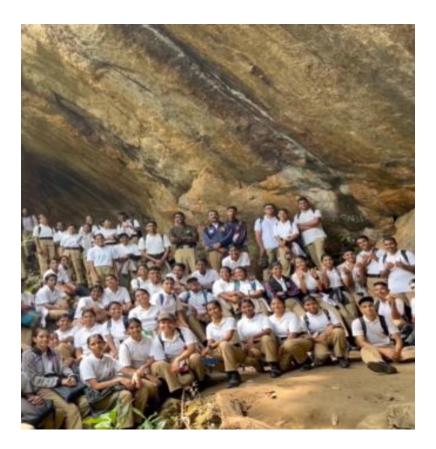

Y Company, Christ College Irinjalakuda had a trekking expedition to Chimney Wildlife sanctuary . The group, consisting of 63 cadets under the mentorship of Lt Dr Fraco T Francis and led by CSUO Ashlin K Asok, trekked through the sanctuary, for about 6 km. The primary objectives of the trek, including physical fitness enhancement, team building, and environmental awareness, were successfully achieved. The cadets exhibited commendable teamwork, supporting each other throughout the arduous journey. Activities like map reading were also done during the trek .ANO Lt Dr Franco T Francis provided invaluable mentorship, ensuring the safety and well-being of the participants. The event strengthened the spirit of adventure, teamwork, and discipline of Number 7 Company, Christ College Irinjalakuda.





#### Christ College Autonomous Irinjalakuda No. 7 Coy 23[K] Bn NCC Thrissur Trekking (17/02/24)

| No.         | Cadet No