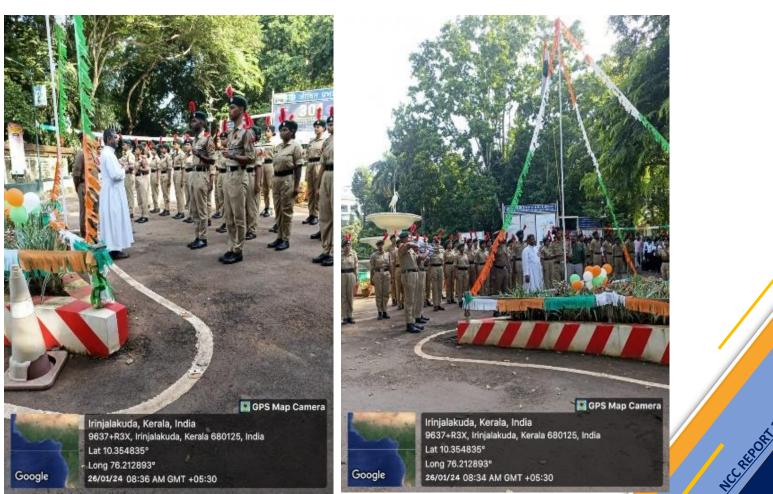

t College, Irinjalakuda commemorated India's 75th Republic Day on 26th January 2024, headed by ANO Lt. Dr. Franco T Francis and lead by senior cadet, CSUO Ashlin K Asok. At 8.30, the unit assembled near the college fountain and the national flag was unfurled by principal of Christ College, Rev Fr. Dr. Jolly Andrews CMI along with Guard of Honour. The principal acknowledged the gathering and delivered the message of the day. Senior cadet, Ashlin K Asok concluded the flag hoisting ceremony by proposing the vote of thanks. Former seniors visited and interacted with the cadets about envisioning and preparing for future. In the afternoon, the cadets participated in the Republic Day celebration and parade competition conducted at Irinjalakuda, by the municipality and bagged the overall trophy.





#### CHRIST COLLEGE (Autonomous), Irinjalakuda No.7 COY 23[K] Bn, NCC Thrissur



HAPPY Republic Day 26TH JANUARY

May the flag always wave high, symbolizing the strength, courage, and unity of our great nation



#### CHRIST COLLEGE (Autonomous), Irinjalakuda No.7 COY 23[K] Bn, NCC Thrissur



# FLAG HOISTING

# Time: 8:30 Venue: College fountain

age, and unity of dust

HAPPY

ACREPORT 2023

# Christ College Autonomous Irinjalakuda No. 7 Coy 23[K] Bn NCC Thrissur Republic Day (26/1/24)

ļ

| SI. No.  | CADET NO                           | Rank      | Name