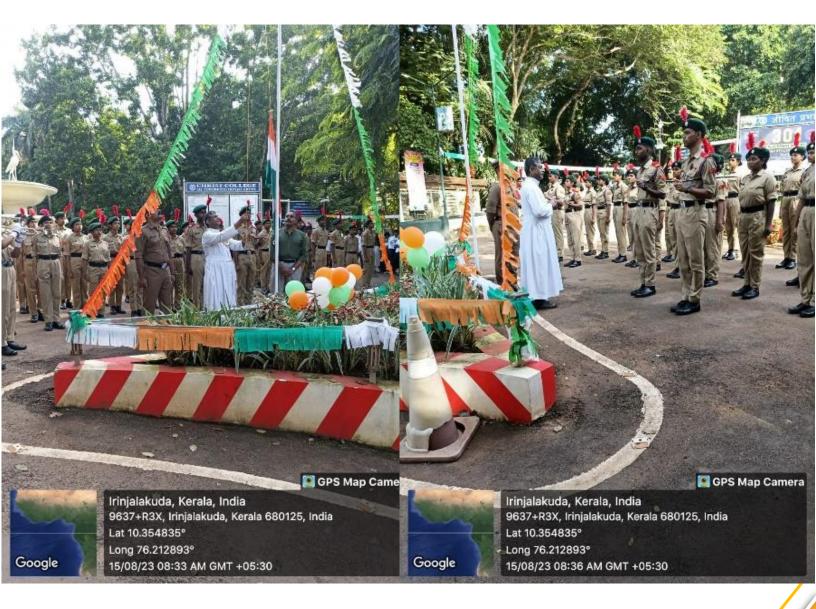

|             |

Signature of ANO:

47

48

49

NANDHANA K B

Mardens.

.

KL21SWA266521

PUNNYA ASHOK KL21SWA266522

# 6. Independence Day:

#### $15^{th}$ August 2023

On 15 August the ncc unit of Christ college irinjalakuda celebrated Independence Day. On this day the Fr. Dr. Jolly Andrews CMI hoisted the indian national flag at the Christ college, from 8:30 Bringing together students, faculty and staff in a day filled with enthusiasm. Main attraction of this program is Bandparty, BPED students present an amazing Patriotic Dance. The great success initiated by ANO franco T Francis and CSUO Ashlin K Asok with the help of all cadets. It was a memorable one in their hearts.



HCREOR



#### Christ College Autonomous Irinjalakuda No. 7 Coy 23[K] Bn NCC Thrissur Independence Day

#### Christ College Autonomous Irinjalakuda No. 7 Coy 23[K] Bn NCC Thrissur

#### INDEPENDENCE DAY

|               | 2nd Yea               | 1               |             | 2nd year SWs<br>SI. No. | Name                              | Cadet No.                          | Signature      |
|---------------|-----------------------|-----------------|-------------|-------------------------|-----------------------------------|------------------------------------|----------------|
| SI. No.       | Name                  | Cadet No.       | Signature:  | - 1                     | AKSHARA P G                       | KL2022SWA265902                    | HERE .         |
| 1             | ADITH V