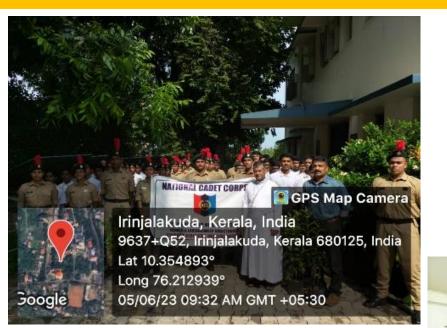

community

Christ College NCC Unit celebrated World Environment Day by planting saplings in the gracious presence of Principal Rev. Fr. Dr. Jolly Andrews CMI and ANO Lt. Dr. Franco T Francis.

GPS Map Camera

GPS Map Camera

Irinjalakuda, Kerala, India 9637+R3X, Irinjalakuda, Kerala 680125, India Lat 10.354877° Long 76.212915°

05/06/23 09:34 AM GMT +05:30

Irinjalakuda, Kerala, India 9637+R3X, Irinjalakuda, Kerala 680125, India Lat 10.354972° Long 76.212729° 05/06/23 09:40 AM GMT +05:30