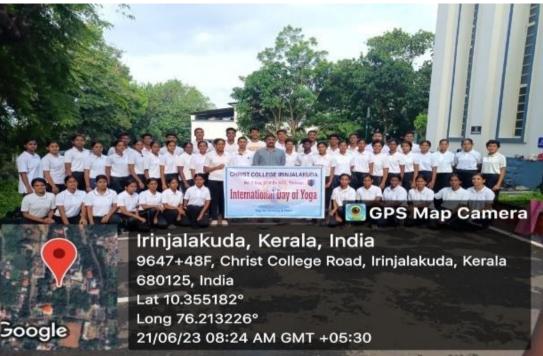

ollege NCC took part in a mass yoga day demonstration conducted by Christ college Bachelor of physical education department. The program started by 7 .30 am with an inaugural address by the principal of Christ college, Fr Dr Jolly Andrews CMI. the programme was conducted in the presence of vice principal, HOD and teaching staff of BPED department, ANO of christ college NCC, Lt Dr Franco. T Francis. students from various organisations like NSS, CSA and thavanish took part in the same. All the students performed yoga which was demonstrated by the BPED students, Asanas like vrikshasan, thadasan, padahastasan were done. The demonstration was followed by a yoga dance by the BPED students, that marked an end to the yoga day celebration. The cadets were served breakfast after the programme.









**Thrissur, Kerala, India** G6F7+9WJ, Pradakshina Path, Kurup Thekkinkadu Maidan, Thrissur, Kerala Lat 10.523064° Long 76.214933° 30/05/23 08:23 AM GMT +05:30



Leng 76.21341\* Long 76.21341\* 30/05/23 10:68 AM GMT +06:30





#### Christ College Autonomous Irinjalakuda No. 7 Coy 23[K] Bn NCC Thrissur World Yoga Day (21/06/2023)

| SI. No. | Name                  | Cadet No.        | Signature   |
|---------|-----------------------|------------------|-------------|
| 1       | ADITH V               | KL2022SDA265883  | tulu        |
| 2       | AKLAJ A LATHEEF       |                  | halaburg    |
| 3       | AKSHAY P S            | KL2022SDA265882  | AND         |
| 4       | ANANDU KRISHNA M K    | KL2022SDA265884  | mant        |
| 5       | ANAND A M             | KL2022SDA2658