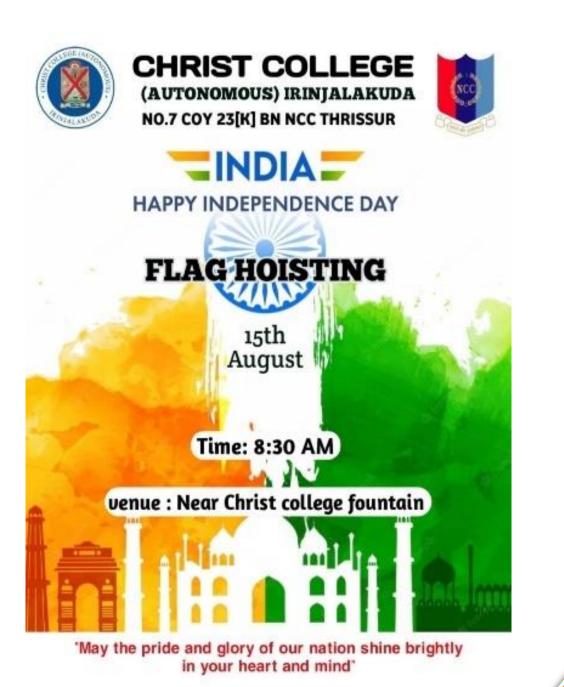

|                                                                                                                  |             |

Signature of ANO:

47

48

49

NANDHANA K B

Mardens.

.

KL21SWA266521

PUNNYA ASHOK KL21SWA266522

# 6. Independence Day:

#### $15^{th}$ August 2023

On 15 August the ncc unit of Christ college irinjalakuda celebrated Independence Day. On this day the Fr. Dr. Jolly Andrews CMI hoisted the indian national flag at the Christ college, from 8:30 Bringing together students, faculty and staff in a day filled with enthusiasm. Main attraction of this program is Bandparty, BPED students present an amazing Patriotic Dance. The great success initiated by ANO franco T Francis and CSUO Ashlin K Asok with the help of all cadets. It was a memorable one in their hearts.



HCREOR



#### Christ College Autonomous Irinjalakuda No. 7 Coy 23[K] Bn NCC Thrissur Independence Day

#### Christ College Autonomous Irinjalakuda No. 7 Coy 23[K] Bn NCC Thrissur

#### INDEPENDENCE DAY

|               | 2nd Yea               | 1               |             | 2nd year SWs<br>SI. No. | Name                              | Cadet No.                          | Signature      |
|---------------|-----------------------|-----------------|-------------|-------------------------|-----------------------------------|------------------------------------|----------------|
| SI. No.       | Name                  | Cadet No.       | Signature:  | - 1                     | AKSHARA P G                       | KL2022SWA265902                    | HERE .         |
| 1             | ADITH