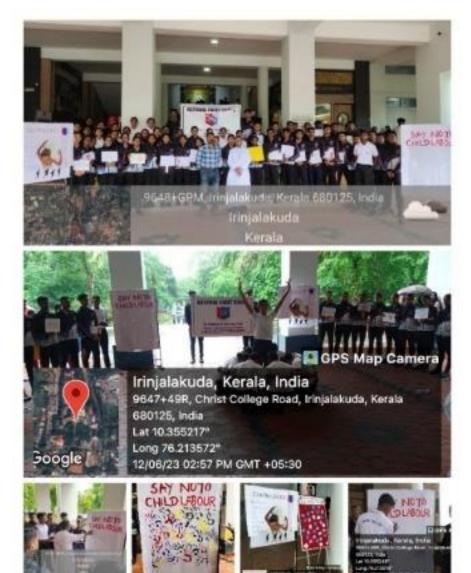

e Irinjalakuda celebrated World Day against child labour, by spreading awareness on the evils of this social injustice through a dance performance at the College Portico. The whole Programme was presided by the Principal, Rev Fr Dr Jolly Andrews, CMI. who gave a powerful message to the upcoming generation, highlighting the evil effects of an illiterate society. It was followed by a short speech by Lance Corporal Ashlin K Asok. The programme was a huge success under the guidance of our ANO, Lt. Dr. Franco. T. Francis. Students were given an opportunity to express themselves through the notice board, themed "what message would you give to your younger self". At the end All the cadets as well as The Principal made their handprints on a cloth as symbol of united efforts against child labour.





#### Christ College Autonomous Irinjalakuda No. 7 Coy 23[K] Bn NCC Thrissur World Day Against Child Labour

| SI. No. | Cadet No.                          | Rank | Name