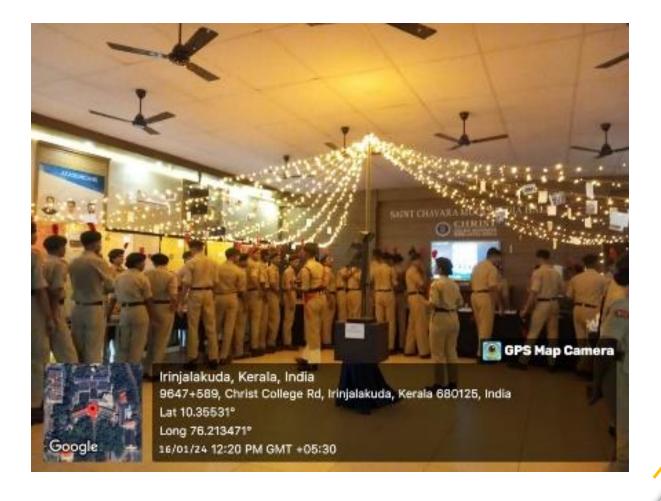

College Irinjalakuda Caylakuda Christ College Irinjalakuda Kovitat Christ College Irinjalakuda Kovitat Christ College Irinjalakuda NovacCay Christ College Irinjalakuda NovacCay

# 9. College Open Day NCC Expo:

#### 16<sup>th</sup> January 2024

The NCC unit of Christ College Irinjalakuda set up an exhibition as part of Open Day in the college on 16th January 2024 under the mentorship of ANO Lt Dr Franco T Francis and was led by senior cadet CSUO Ashlin K Asok. At the Open Day aimed at enabling students of other schools and colleges to explore what Christ College offers, NCC cadets put forward their best efforts towards the exhibition by explaining the exibits and interacting with the students and faculties. The exhibition received great reviews and positive responses for the endeavour.



NC REPOR

# Christ College Autonomous Irinjalakuda No. 7 Coy 23[K] Bn NCC Thrissur NCC Exhibition (16/1/24)

| SI. No.      | Cadet No                           | Rank       | Name                                 | Institution