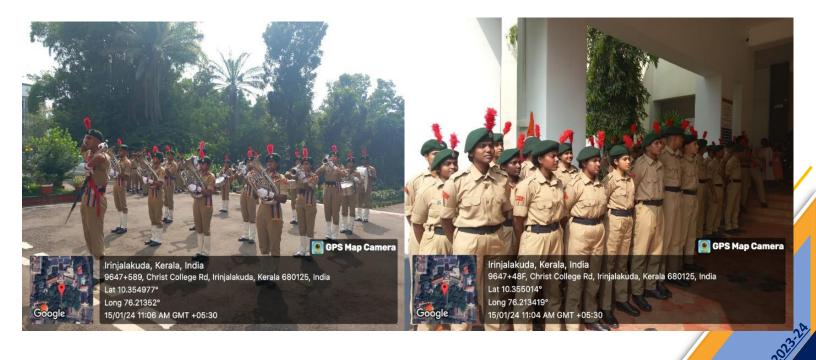

magnificently composed of a band display, guard of honour display and an army day theme dance solely conceptualised designed and executed by the NCC cadets. The events began by 11.00 a.m. in the college portico with the band display, guard of honour display and the theme dance followed by the innaugration of the official Instagram page of 'no\_7\_coy\_ncc\_23k\_bn'. The official Instagram page was innaugrated by Dr. Fr. Jolly Andrews CMI principal of Christ College. The day progressed with the display of exibits in the St. Chavara Multimedia Hall viewed by the principal, faculties and students of the college. The exhibition was extended to 16th January as per the request from the principal to facilitate better prospects of viewing and understanding of it by students from various schools.



#### Christ College Autonomous Irinjalakuda No. 7 Coy 23[K] Bn NCC Thrissur Indian Army Day (15/01/24)

| SI. No.  | Cadet No      | Rank  | Name                   | Institution                                                                                                     |            |
|----------|---------------|-------|------------------------|-----------------------------------------------------------------------------------------------------------------|------------|
| ord Year |               |       |                        | 1 insutution                                                                                                    | Signature  |
| 1        | KL21SDA266483 | CPL   | ADWAITH C H            | Christ College Irinjalakuda