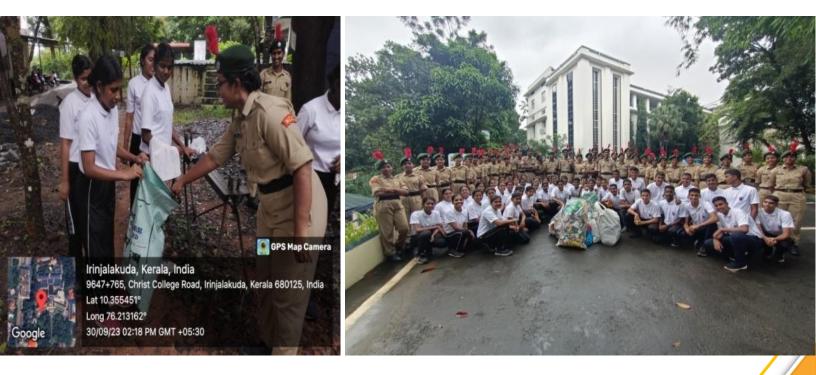

|                 |             | 6                       | BIYA KRISHNA E B                  | KL21SWA266514                      | Profiet        |

1

# 7. Swachh Bharat Abhiyan:

#### 30<sup>th</sup> September, 2023

The NCC unit of Christ College Irinjalakuda organised a cleanliness drive on 30 September, 2023 as a prelude to Gandhi Jayanti and nationwide Swatch Bharat Diwas. All the cadets took part in it, cleaning the campus and its surroundings promoting a call of action for a Clean India. The drive was conducted under the mentorship of ANO, Lt Dr Franco T Francis and was headed by senior cadet, CSUO Ashlin K Asok. The program envisioned to focus on building a clean and green India through the hands of young generation to contribute to a healthy and plastic free nation.



HCREOR

| 20 | SARANG S    | marga- |
|----|-------------|--------|
| 21 | TINTO SHAJU |        |

# Christ College Autonomous Irinjalakuda No. 7 Coy 23[K] Bn NCC Thrissur Cleaning Drive (30/9/23)

#### SD

| I. No. | Name                       | Cadet No.       | Signature   |
|--------|----------------------------|-----------------|-------------|
| 1      | ADITH V                    | KL2022SDA265883 | C foto      |
| 2      | AKLAJ A LATHEEF            | KL2022SDA265939 | A           |
| 3      | ANANDU KRISHNA M K         | KL2022SDA265884 | Alexand     |
| 4      | ANANTHAKRISHNA K A         | KL2022SDA265887 | A           |
| 5      | ANUKRISHNA P M             | KL2022SDA265888 | Flent       |
| 6      | ATHUL KRISHNA K S          | KL2022SDA265900 | Atrie       |
| 7      | JOTH