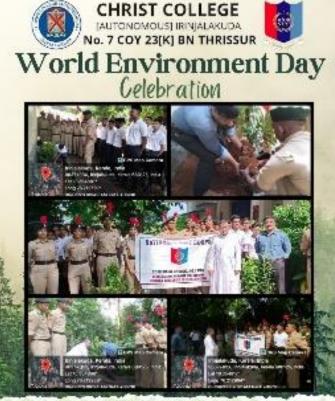

# 1. World Environment Day:

#### 5<sup>th</sup> June 2023

On 5th June 2023, World environment day was celebrated by Christ college NCC. The event fostered a sense of awareness about environmental issues and promote sustainable practices among the cadets. We started our programme by 9:15 am. The event commenced with an inspiring message by our respected principal Dr. Fr. Jolly Andrews CMI, who emphasized the urgency of adopting sustainable practices and the role of educational institutions in shaping a greener future. To commemorate environmental day a tree planting initiative was organised. The event took place in a designated area in the NCC office with appropriate soil conditions and sufficient space for the trees to grow and thrive. The trees were planted by our principal, Our ANO Lt. Dr. Franco T Francis and by the cadets. The environment day saw active participation from 64 cadets under guidance of LCPL Ashlin K Asok. The program ended at 11:00 a.m. the environment day was a resounding success fostering a spirit of environmental consciousness and inspiring the cadets to become change agents in their

community

Christ College NCC Unit celebrated World Environment Day by planting saplings in the gracious presence of Principal Rev. Fr. Dr. Jolly Andrews CMI and ANO Lt. Dr. Franco T Francis.

GPS Map Camera