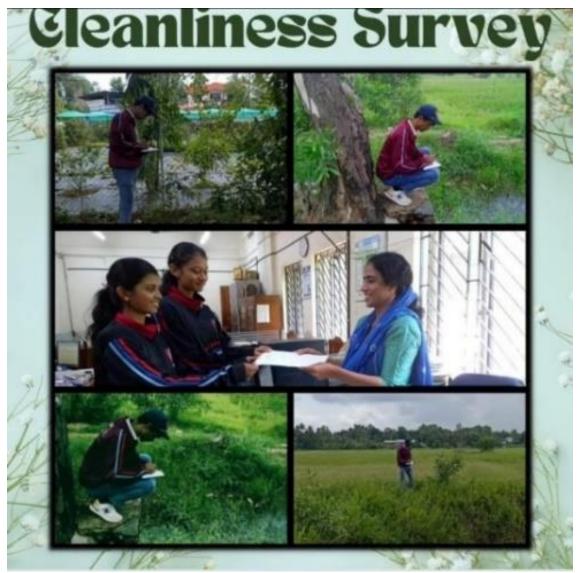

| Nevadia   |  |  |

NC 8808130324

# 2. Cleanliness Survey:

#### 6<sup>th</sup> June 2023

On 6th of June a survey report was submitted by the NCC unit of Christ college to the health department of Irinjalakuda municipality. The survey was conducted by our cadets in ward numbers 8,9,10 of Irinjalakuda municipality as a part of social audit. The survey submission report presents an overview of the collected data and key findings derived from the analysis. The findings provide valuable insights into waste management in the municipality. The information gathered from this survey can guide decision-making, policy formulation, or future research endeavors in the relevant field.



NCREPOR

#### Christ College Autonomous Irinjalakuda No. 7 Coy 23[K] Bn NCC Thrissur Cleanliness Survey (06/06/23)

| Institution                | Signature |
|----------------------------|-----------|
|                            | 1 1       |
| rist College Irinjalakuda  | A         |
| rist College Irinjalakuda  | Adrest    |
| rist College Irinjalakuda  | Asher     |
| rist College Irinjalakuda  | Ad 2      |
| rist College Irinjalakuda  | Neger     |
| rist College Irinjalakuda  | Patrone   |
| rist College Irinjalakuda  | Nago      |
| rist College Irinjalakuda  | Rasso     |
| rist College Irinjalakuda  | Sala.     |
| rist College Irinjalakuda  | Sold .    |
| rist College Irinjalakuda  | Shar      |
| rist College Irinjalakuda  | Shafte    |
| rist College Irinjalakuda  | Sum