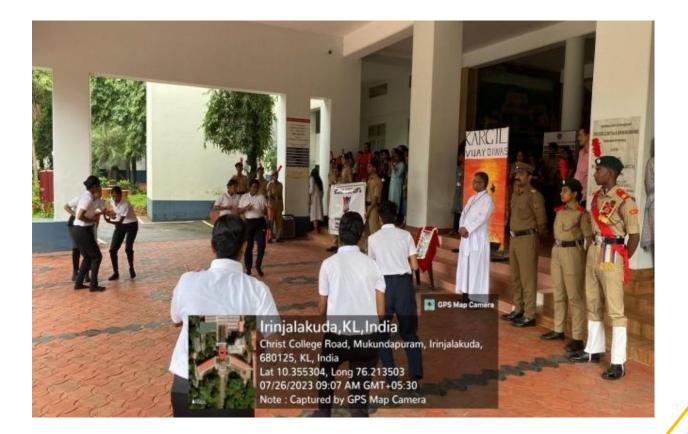

## $26^{th}\,July\,2023$

The NCC UNIT of Christ college irinjalakuda observed the 24th kargil vijay divas by paying homage to all the brave soldiers who sacrificed their lives to our homeland. The programme was conducted at the college portico. The guests, Principal Rev fr. Dr Jolly Andrews CMI and Lt Dr Franco T Francis, accompanied by CUO Cherie Joby Achandy , was welcomed by the NCC BAND team led by band major CSM Shelton Stanley . A solemn wreath laying ceremony by the principal followed by a guard of honour by a team of 8 cadets led by CSUO Ashlin K Asok, was conducted. The vijay story of Kargil was done by the cadets, which was truly a heart touching patriotic performance. After paying homage to the national heroes the programme was dispersed. Breakfast was provided to the cadets.



NCREPO



### ⊧ge Autonomous IrinjalakudaNo. 7 Coy 23[K] Bn NCC Thrissur

#### KARGIL VIJAY DIWAS

|         |                                   |                                    |                 | 2nd year SWs                                                                                                    |