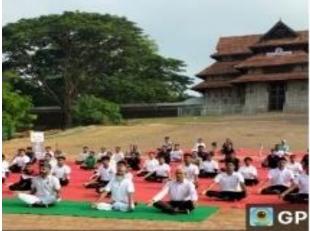

lege NCC took part in a mass yoga day demonstration conducted by Christ college Bachelor of physical education department. The program started by 7 .30 am with an inaugural address by the principal of Christ college, Fr Dr Jolly Andrews CMI. the programme was conducted in the presence of vice principal, HOD and teaching staff of BPED department, ANO of christ college NCC, Lt Dr Franco. T Francis. students from various organisations like NSS, CSA and thavanish took part in the same. All the students performed yoga which was demonstrated by the BPED students, Asanas like vrikshasan, thadasan, padahastasan were done. The demonstration was followed by a yoga dance by the BPED students, that marked an end to the yoga day celebration. The cadets were served breakfast after the programme.









**Thrissur, Kerala, India** G6F7+9WJ, Pradakshina Path, Kurup Thekkinkadu Maidan, Thrissur, Kerala Lat 10.523064° Long 76.214933° 30/05/23 08:23 AM GMT +05:30



Leng 76.21341\* Long 76.21341\* 30/05/23 10:68 AM GMT +06:30





#### Christ College Autonomous Irinjalakuda No. 7 Coy 23[K] Bn NCC Thrissur World Yoga Day (21/06/2023)

| SI. No. | Name                  | Cadet No.        | Signature   |
|---------|-----------------------|------------------|-------------|
| 1       | ADITH V               | KL2022SDA265883  | tulu        |
| 2       | AKLAJ A LATHEEF       |                  | halaburg    |
| 3       | AKSHAY P S            | KL2022SDA265882  | AND         |
| 4       | ANANDU KRISHNA M K    | KL2022SDA265884  | mant        |
| 5       | ANAND A M             | KL2022SDA265885