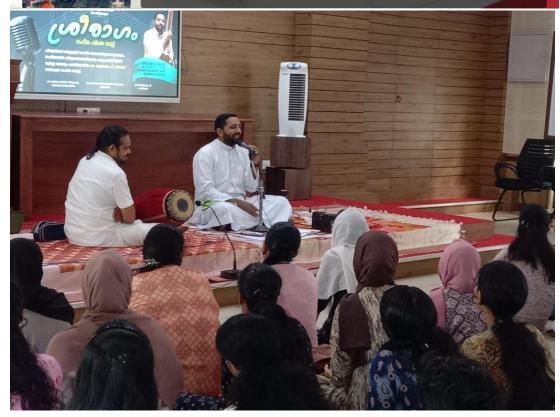

#### REPORT

The Malayalam Department of Christ College (Autonomous), Iringalakuda organized a musical introduction session titled Sriragam on Wednesday, December 13, 2023 College Bursar Fr. Vincent inaugurated the session. Fr.Anjo Puthur, a singer who won gold medal from the President of India led the musical concert.

Anoop Pookodin's mridangam became more brilliant for this musical audience.The origin of music and various genres of music is discussed through music. The audience was gifted with new knowledge about music and concluded with a concert at 3 pm.

# സംഗീത പരിചയ സദസ്സ് സംഗീത പരിചയ സദസ്സ്

ഹിന്ദുസ്ഥാനി കർണ്ണാട്ടിക് സംഗീത ലോകത്തിലൂടെ ഒരു യാത്ര... സംഗീതത്തിൽ ബിരുദാനന്തരബിരുദവും രാഷ്ട്രപതിയിൽനിന്ന് സ്വർണ്ണ മെഡലും കരസ്ഥമാക്കിയ **ഫാ. ആൻജോ പി. തോമസ്** നയിക്കുന്ന സംഗീത സദസ്സ്.