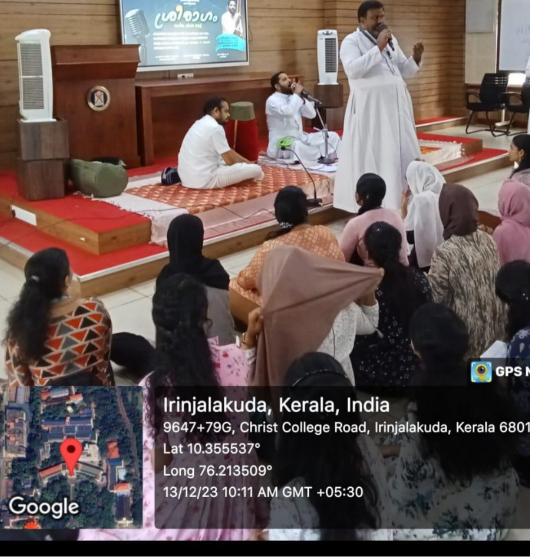

#### REPORT

The Malayalam Department of Christ College (Autonomous), Iringalakuda organized a musical introduction session titled Sriragam on Wednesday, December 13, 2023 College Bursar Fr. Vincent inaugurated the session. Fr.Anjo Puthur, a singer who won gold medal from the President of India led the musical concert.

Anoop Pookodin's mridangam became more brilliant for this musical audience.The origin of music and various genres of music is discussed through music. The audience was gifted with new knowledge about music and concluded with a concert at 3 pm.