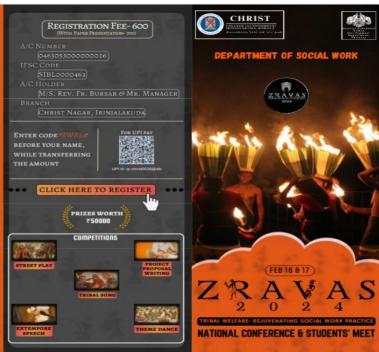

# ZRAVAS 2K24 DEPARTMENT OF SOCIAL WORK

### **ZRAVAS**

"ZRAVAS 2024 National conference and students meet on the topic Tribal Welfare: Rejuvenating Social Work Practice" inaguarated on Feb 16, 2024 at Christ College (Autonomous), Irinjalakuda by Mr. Shaukath famous writer and Sahithhya Academy Award Winner. Dr. Ajeesh George Head of the Department of Social Work Dr Fr. Jolly Andrews CMI, Principal of Christ College (Autonomous) Irinjalakuda Fr. Joy Peenikkaparambil Manger of Christ College Autonomous Irinjalakuda Fr. Dr. Wilson Tharayil CMI Director, self-financing, Dr. T Vivekandathan Self-financing coordinator, Mrs. Sheeba Varghese Vice Principal, Savitha Joy Tribal Extension Officer, Thrissur Ms. Ashley George, Faculty Coordinator were presented in the gathering. Nehatha Hassan 2<sup>nd</sup> yr Msw Student awarded Ancy Memorial Endowment for the emerging Social Worker in the function. First technical session was on the topic Tribal Development Initiatives and Tribal Programmes. The speaker of the session was Mr. Pradeep Kumar K S, Deputy Director of Training Wings, KIRTAD. The second technical session was on the topic Scope of Tribal Studies Issues and challenges which was handled by Mr. Rajashekaran L, Asst Prof. Department of folkloristics and tribal studies, Central University of Karnataka. Project Proposal Writing Competition was conducted as a part of the conference. 9 teams from different colleges participated in the competition. BCM College, Kottayam won the first prize, Bharatha Matha College Choondy secured the second prize and lisa college Kozhikode won third prize in the competition. Students Meet was inaugurated by the famous Film Actor Mr. Sinoj Varghrse.

### TRIBAL WELFARE: REJUVENATIN SOCIAL WORK PRACTICE

ZRAVAS 2024 on the theme "Tribal Welfare: Rejuvenating Social Work Practice". Tribal welfare involves comprehensive strategies to uplift and empower indigenous communities. Rejuvenating social work practice within this context requires a holistic approach that addresses cultural sensitivity, economic development, education, and healthcare. Social workers play a crucial role in fostering sustainable change by collaborating with tribal leaders and community members.