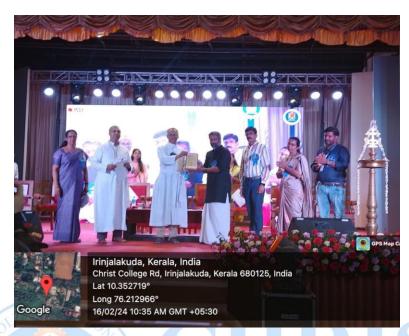

### **ZRAVAS**

"ZRAVAS 2024 National conference and students meet on the topic Tribal Welfare: Rejuvenating Social Work Practice" inaguarated on Feb 16, 2024 at Christ College (Autonomous), Irinjalakuda by Mr. Shaukath famous writer and Sahithhya Academy Award Winner. Dr. Ajeesh George Head of the Department of Social Work Dr Fr. Jolly Andrews CMI, Principal of Christ College (Autonomous) Irinjalakuda Fr. Joy Peenikkaparambil Manger of Christ College Autonomous Irinjalakuda Fr. Dr. Wilson Tharayil CMI Director, self-financing, Dr. T Vivekandathan Self-financing coordinator, Mrs. Sheeba Varghese Vice Principal, Savitha Joy Tribal Extension Officer, Thrissur Ms. Ashley George, Faculty Coordinator were presented in the gathering. Nehatha Hassan 2<sup>nd</sup> yr Msw Student awarded Ancy Memorial Endowment for the emerging Social Worker in the function. First technical session was on the topic Tribal Development Initiatives and Tribal Programmes. The speaker of the session was Mr. Pradeep Kumar K S, Deputy Director of Training Wings, KIRTAD. The second technical session was on the topic Scope of Tribal Studies Issues and challenges which was handled by Mr. Rajashekaran L, Asst Prof. Department of folkloristics and tribal studies, Central University of Karnataka. Project Proposal Writing Competition was conducted as a part of the conference. 9 teams from different colleges participated in the competition. BCM College, Kottayam won the first prize, Bharatha Matha College Choondy secured the second prize and lisa college Kozhikode won third prize in the competition. Students Meet was inaugurated by the famous Film Actor Mr. Sinoj Varghrse.