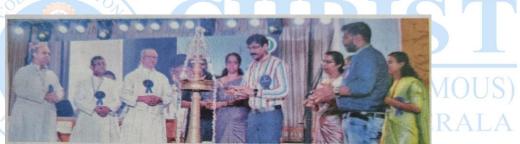

Dr. Ajeesh George HOD, Social Work Department Christ College (Autonomous) Irinialakuda

ക്രൈസ്സ് കോളജ് സാമൂഹിക പ്രവർത്തക വിഭാഗം ശ്രവസ് നാഷണൽ കോൺഫറൻസ് ആൻഡ് സ്റ്റുഡന്റ്സ് മീറ്റ് കവി ഷൗക്കത്ത് ഉദ്ഘാടനം ചെയ്യുന്നു.

### ക്രെകസ്റ്റ് കോളജിൽ 'ശ്രവസ് 2024'

ഇരിങ്ങാലകൂട: ക്രൈസ്റ്റ് കോളജ് ഇരിങ്ങാലക്കുട സാമൂഹിക പ്രവർത്തക വിഭാഗം ശ്രവസ് നാഷണ ൽ കോൺഫറൻസ് ആൻഡ് സ്റ്റുഡന്റ്സ് മീറ്റ് ഉദ്

ൽ കോൺഫറൻസ ആന്ദ്യഡ സ്റ്റുഡന്റസ മ്വറ്റ ഉദ ഘാടനം ചെയ്തു. കവിയും സാഹിത്യ അക്കാദമി പുരസ്കാര ജേ താവുമായ ഷൗക്കത്ത് ഉദ്ഘാടനം നിർവഹിച്ചു. ട്രൈബൽ വെൽഫെയർ റിജുവനേറ്റിംഗ് സോ ഷ്യൽ വർക്ക് പ്രാക്ടീസ് എന്ന വിഷയത്തിലാണ് കോൺഫറസ് നടക്കുന്നത്. കോളജ് പ്രിൻസിപ്പൽ റവ. ഡോ. ജോളി ആൻഡ്രൂസ് അധ്യക്ഷത വഹി

ച്ചു. കോളജ് മാനേജർ ഫാ. ജോയ് പീണിക്കപ്പറമ്പി ൽ, സെൽഫ് ഫിനാൻസിംഗ് ഡിറക്ടർ റവ. ഡോ. വിൽസൺ തറയിൽ, സാമൂഹിക പ്രവർത്തക വി ഭാഗം മേധാവി ഡോ. അജീഷ് ജോർജ്, കോ-ഓർ യിനേറ്റർ ഡോ. ടി. വിവേകാനന്ദൻ, വൈസ് പ്രിൻ സിപ്പൽ ഷീബ വർഗീസ്, ട്രൈബൽ എക്സ്റ്റൻഷ ൻ ഓഫീസർ സവിത ജോയ്, ഫാക്കൽറ്റി കോ-ഓ ർഡിനേറ്റർ ആഷ്ലി ജോർജ് എന്നിവർ സംസാരി