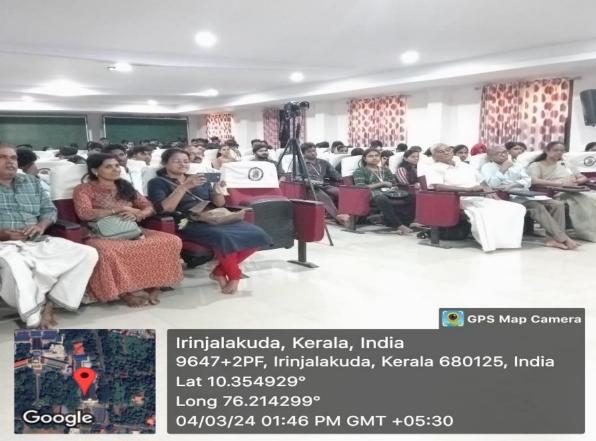

5001 രൂപയും പ്രശസ്തിപത്ര വും ഫലകവും ഇന്ന് ഉച്ചയ്ക്ക് 1.30ന് ക്രൈസ്റ്റ് കോളജ് ഫാ. ജോ സ് തെക്കൻ സെമിനാർ ഹാളിൽ ചേരുന്ന യോഗത്തിൽ മുൻ ഡി ജിപി സെൻകുമാർ സമ്മാനി ക്കും. തുടർന്ന് പുതിയ സാമ്പ ത്തിക വൃവസ്ഥയും സംരഭകത്വ വും എന്ന വിഷയത്തെ ആസ്പ ദമാക്കി വിദ്യാർഥികളോട് സം സാരിക്കും.