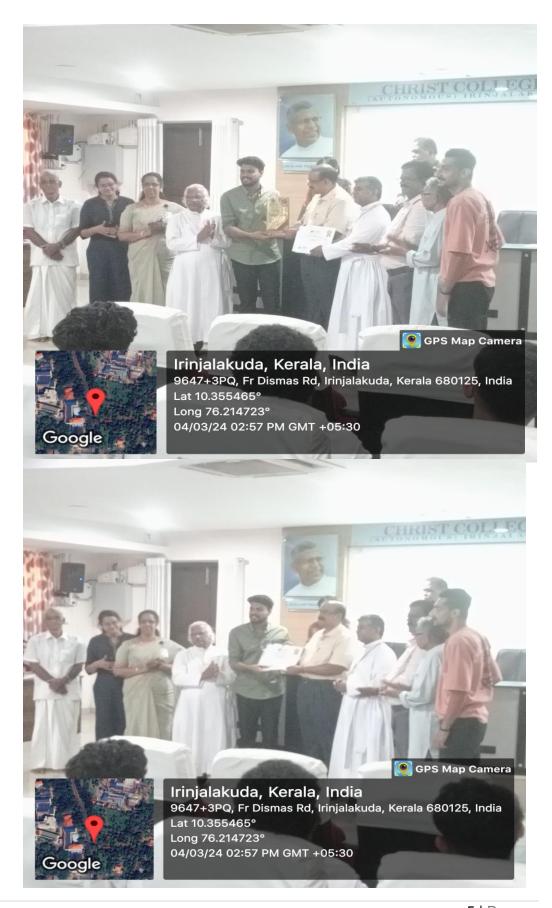

### ഫാ. ജോസ് ചുങ്കൻ കലാലയരത്ന പുരസ്കാരം നിധിൻദാസിന്

തരിങ്ങാലക്കുട: ഉന്നതവിദ്യാ രാസ രംഗ ത്തെ മികച്ച യുവ വിദ്യാർ പ്രതിഭ യ്ക്ക് ഇരിങ്ങാ ലക്കുട ക്രൈ കോളജ് സംസ്ഥാനത

CL

00

ഞ്

ലി

170

ത്ര

നിധിൻദാസ്.

ലത്തിൽ നൽകുന്ന ഫാ. ജോസ് ചുങ്കൻ കലാലയരത്ന പുരസ് കാരം നാട്ടിക എസ്എൻ കോള ജിലെ കെ.എച്ച് നിധിൻദാസ് നേ ടി. സാമൂഹിക പ്രതിബദ്ധത, നേ തൃപാടവം, അക്കാദമിക മികവ് എന്നിവയെ മുൻനിർത്തിയാണ് ക്രൈസ്റ്റ് കോളജ് മുൻ പ്രിൻസി പ്പലിന്റെ പേരിലുള്ള ഈ പുരസ് കാരം നൽകുന്നത്.

5001 രൂപയും പ്രശസ്തിപത്ര വും ഫലകവും ഇന്ന് ഉച്ചയ്ക്ക് 1.30ന് ക്രൈസ്റ്റ് കോളജ് ഫാ. ജോ സ് തെക്കൻ സെമിനാർ ഹാളിൽ ചേരുന്ന യോഗത്തിൽ മുൻ ഡി ജിപി സെൻകുമാർ സമ്മാനി ക്കും. തുടർന്ന് പുതിയ സാമ്പ ത്തിക വൃവസ്ഥയും സംരഭകത്വ വും എന്ന വിഷയത്തെ ആസ്പ ദമാക്കി വിദ്യാർഥികളോട് സം സാരിക്കും.

## കാർ കിണറ്റിൽവീണു

ചാലക്കുടി: പോട്ട സുന്ദരിക്കവല ധാറക്കൊട്ടിക്കലിൽ കാർ കിണ

ഫാ. ജോസ് ചൂങ്കൻ കലാലയരത്ന സംസ്ഥാനതല പുരസ്കാരം ഡോ. ടി.പി. സെൻകുമാർ നാട്ടിക ശ്രീനാരായണ കോളജിലെ കെ.എച്ച്. നിധിൻദാസിന് സമ്മാനിക്കുന്നു

# കലാലയ രത്ന പുരസ്കാരം സഞ്ചാനിച്ചു

ദാതാക്കളാകണമെന്നും ഡോ. ടി. രംഗത്തെ മികച്ച വിദ്യാർഥിക്ക് ന 🏻 ക്ഷൻ ഫാ. ടെജി കെ. തോമസ് സ്കാരം സമ്മാനിച്ചു സംസാരിക്കു എന്നിവർ സംസാരിച്ചു.

ഇരിങ്ങാലക്കുട: സംരംഭകത്വത്തി കയായിരുന്നു അദ്ദേഹം. ക്രൈ ന്റെ പുത്തൻ സാധ്യതകളും അ സ്റ്റ് കോളജ് ഹാ. ജോസ് തെക്ക തിലേക്കുള്ള അറിവുകളും ഇന്ന ൽസെമിനാർഹാളിൽനടന്നയോ ത്തെ പുതിയ സാമൂഹിക സാഹ ഗത്തിൽ നാട്ടിക ശ്രീനാരായണ ചര്യത്തിൽ ഒഴിച്ചുകൂടാനാകാത്ത കോളജിലെ കെ.എച്ച് നിധിൻദാ താണെന്നും യുവത്വം തൊഴിൽ സ് പുരസ്കാരം ഏറ്റുവാങ്ങി. പ്രിൻ അന്വേഷകരിൽനിന്നും തൊഴിൽ സിപ്പൽ ഫാ. ഡോ. ജോളി ആൻ ഡ്രൂസ് അധ്യക്ഷത വഹിച്ചു. മുൻ പി. സെൻകുമാർ പറഞ്ഞു. ക്രൈ പ്രിൻസിപ്പൽ ഫാ. ജോസ് ചുങ്കൻ, സ് കോളജ് ഉന്നത വിദ്യാഭ്യാസ കോളജ് മലയാള വിഭാഗം അധ്യ ൽകുന്ന ഫാ.ജോസ് ചുങ്കൻ ക മലയാള വിഭാഗം മുൻ അധ്യക്ഷ ലാലയത്തെ സംസ്ഥാനതല പുര ർഡോ. സെബാസ്റ്റ്യൻ ജോസഫ്

🖸 ഇരിങ്ങാലക്കുട ക്രൈസ്സ് കോളേജ് ഉന്നത വിദ്യാഭ്യാസ രംഗത്തെ മികച്ച വിദ്യാർഥിക്ക് നൽകുന്ന ഫാ. ജോസ് ചുങ്കൻ കലാലയരത്ന സംസ്ഥാനതല പുരസ്കാരം നാട്ടിക ശ്രീനാരായണ കോളേജിലെ കെ.എച്ച്. നിധിൻദാസിന് മുൻ ഡി.ജി.പി. ഡോ. ടി.പി. സെൻകുമാർ സമമാനിക്കുന്നു

### കലാലയ രത്ന പുരസ്കാരം സമ്മാനിച്ചു

ഇരിങ്ങാലക്കുട ▶ ക്രൈസ്റ്റ് കോളേജ് ഉന്നത വിദ്യാഭ്യാസ രംഗത്തെ മികച്ച വിദ്യാർഥിക്ക് നൽകുന്ന ഫാ. ജോസ് ചുങ്കൻ കലാലയരത്ന സംസ്ഥാനതല പുരസ്കാരം മുൻ ഡി.ജി.പി. ഡോ. ടി.പി. സെൻകു മാർ സമ്മാനിച്ചു. ക്രൈസ്റ്റ് കോളേജിൽ നടന്ന യോഗത്തിൽ നാട്ടിക ശ്രീനാരായണ കോളേജിലെ കെ.എച്ച്. നിധിൻദാസ് പുരസ്കാരം ഏറ്റുവാങ്ങി. കോളേജ് പ്രിൻസിപ്പൽ ഫാ. ഡോ. ജോളി ആൻഡ്രു സ് അധ്യക്ഷത വഹിച്ചു.

മുൻ പ്രിൻസിപ്പൽ ഫാ. ജോസ് ചുങ്കൻ, ക്രൈസ്റ്റ് കോളേജ് മലയാള വിഭാഗം അധ്യക്ഷൻ ഫാ. ടെജി കെ. തോമസ്, മലയാള വിഭാഗം മുൻ അധ്യക്ഷൻ ഡോ. സെബാസ്റ്റ്യൻ ജോസഫ് എന്നി വർ പ്രസംഗിച്ചു.

|      | കലാലയരതാ അ         | ളജ്(ഓദ്ദോണമസ്), ഇരിഞ്ഞ<br>വാർഡ് 2023-24 മാർച്ച് 0 | 4, colesob |      |             |            | ളജ്(ഓട്ടോണമസ്), ഇരിങ്ങാ<br>വാർഡ് 2023-24 മാർച്ച് 04 | ലംക്കുട<br>-, തിങ്കൾ |
|------|--------------------|---------------------------------------------------|------------|------|-------------|------------|-----------------------------------------------------|----------------------|
| SLNO | NAME ANENO         | DEPARTMENT                                        |            | SLNC |             | MEHIDIN No |                                                     | SIGN                 |
| 1    | Haismitha K        |                                                   | SIGN       | 2    | Sheha y     |            | panuful                                             | soft 4               |
| 2    | ANITTAKE           | Sand Bus Carriage Control                         | Corto      | 3    | 14 10 00    | W. Carrie  | Marin                                               | The                  |
| 3    | Antony Joshy       | and the Be claritation ( would                    | 177        | 4    | 8 8 gras    | e          |                                                     | V-                   |
| 4    | M Soiran           | 2 91 1012                                         | oft.       | 5    |             |            | 200                                                 | -                    |
| 5    | AMOS MANOS         | 2nd 42 1200                                       | Sec        | 6    | Threetha    | K J        | Bis Today (und.)                                    | Physic               |
| 6    | Salah Rosherd      | IL YEAR BOLD                                      | E CO       | 7    | Sie pring   | MU         | Ble Zoology (Hinds)                                 | 360                  |
| 7    | Rahul L            |                                                   | Chr        | 8    | Malathry    | P          | B Zeology (Hind)                                    | 11000                |
| 8    | Herdha gopalie     | Trd year                                          | Wall-      | 9    | Vanda - K   |            | Bs. Zoology (Malayalam)                             | 49                   |
| 9    | Charles win C. P.  | Tr. Jane                                          | 12000      | 10   | Circubeth J | ole        | Pix Roology (Maleyslam and of                       | Electric             |
| 10   | Since Horgain - 40 |                                                   | choose."   | 11   | Navya - K   | В          | Bac Malha (Hinde adid)                              | 1 mile               |
| 11   |                    |                                                   | O. iner    | 12   | Niema k     |            | Box Mathe (Hunde aided)                             | Here                 |
| 12   | No fain            |                                                   | Schrie     | 13   | Athulya kn  | Shaaku     | bac Mallis (Hinds)                                  | MEDIA.               |
| 13   | Jillian            | 65                                                | Jake       | 14   | Adition     |            | Bac Math (Hindi)                                    | Thulb                |
| 14   | lisher av is       | Mad You                                           | 77.        | 15   | Hansonko    | VT         | Bec Matts (Minte)                                   | Markey               |
| 15   | Arawind-3.7        |                                                   | with 1     | 16   | Anciswara   | IV         | Bsc maths (sancknit)                                | of man               |
| 16   | 1- Injana · V      | 11                                                | Aug        | 17   | Lunandar    | A          | B.S. Maths (Malayalam artis)                        | Samo                 |
|      | Ava Jo Froms       |                                                   | 2          | 18   | Haridhya    | HM         | Bec Maths (Malayalan sided)                         | L 5                  |
| 17   | Antony Binoy       |                                                   | 1-7-1      | 19   | HASHMIYA    |            | BSC MATHS (MALAYALAM S. L.)                         | Mahori               |
| 18   | Dramau RP          |                                                   | 1          | 20   | Angel S     | 2241       | BSC MAINS (MAI AVALATE)                             | de                   |
| 19   | fasielustera       | -12                                               | fresh .    | 21   | SWEETY KS   | -          | BSE MATHSCHINDE                                     | 0                    |
| 20   | Down Bus           |                                                   | - August   | 22   | Rajesla n   |            | BRED                                                | distan               |
| 21   | John Fami          |                                                   | 1400       | 23   | Donwin B    |            |                                                     | Put                  |
| 22   | Hena Joby          | Tipe Bac Mathe Alded                              | 160        | 24   | Take B. N   |            |                                                     | 200                  |
| 23   | Devanando TS       | I DE BEC Mathe Arded                              | year       | 25   | Alley JT T  |            | Box Godon (Sided)                                   |                      |
| 2.4  | AKASHI MS          | TIS W VINIT                                       | Steshole   |      | - trong / 1 | rue Age    | CO. CHANGE CO.                                      | TE DIAV              |
|      | Grandwiller CS     |                                                   | Cat-server |      |             |            |                                                     |                      |