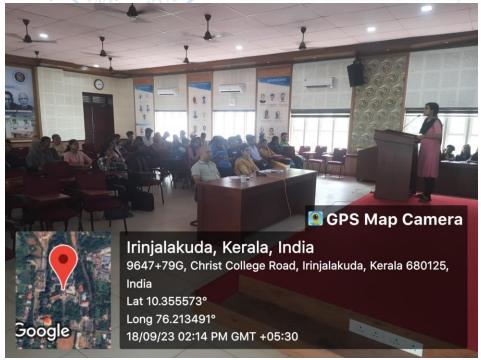

il address followed by the presentation. The time allotted for each presentation was 10 minutes followed by 3 minutes for discussion. The importance of Ozone layer, Ozone layer depletion in the polar region and implementation of Montreal Protocol were discussed through various seminars. The presentation was judged by faculty members of the college. 1st position was secured by Mr. Mahadev S from Kerala Varma College and 2nd position was acquired by Ms. Ananaiah M S from Calicut University. The cash awards and certificates were distributed by Manager and former Vice Principal Fr. Joy Peenikaparambil. Participation certificate were given to all the participants. 62 students attended the programme.



#### **PHOTOS**

#### Inaugural session



\* COLLEGE (AUTONOMOUS)

Power point competition







#### Prize distribution





#### Group photo



# Intercollege powerpoint competition organized by biodiversity club, KSBB and Department of Botany in connection with World Ozone day 2023

18th September 2023, 2 pm at St Chavara Seminar Hall

#### Topic – Fixing the ozone layer and reducing climate change

#### **Registration form**

| SI | Name             | Address                                             | Phone number | Signature                               |
|----|------------------|-----------------------------------------------------|--------------|-----------------------------------------|
| no |                  |                                                     |              |                                         |
| 1  | Agnes Sebastian  | 4 <sup>th</sup> Year