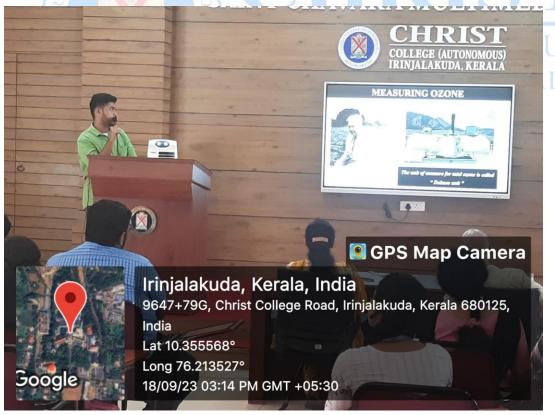

#### Inaugural session

\* COLLEGE (AUTONOMOUS)

Power point competition

The world Ozone Day 2023 was celebrated by the Biodiversity club and Kerala State Biodiversity Board in association with the Departments of Botany by organizing an intercollege power point competition on the topic "Fixing the Ozone layer and reducing Climate change" on 18th September 2023 at St. Chavara Seminar Hall, Christ College (Autonomous), Irinjalakuda. The competition was conducted as a part of the endowment award constituted by Prof (Dr.) Tessy Paul P., former HOD, Department of Botany and former coordinator, Biodiversity club. Nine contestants from six different colleges participated in the competition. The participants were asked to send the power point beforehand to a designated email address followed by the presentation. The time allotted for each presentation was 10 minutes followed by 3 minutes for discussion. The importance of Ozone layer, Ozone layer depletion in the polar region and implementation of Montreal Protocol were discussed through various seminars. The presentation was judged by faculty members of the college. 1st position was secured by Mr. Mahadev S from Kerala Varma College and 2nd position was acquired by Ms. Ananaiah M S from Calicut University. The cash awards and certificates were distributed by Manager and former Vice Principal Fr. Joy Peenikaparambil. Participation certificate were given to all the participants. 62 students attended the programme.