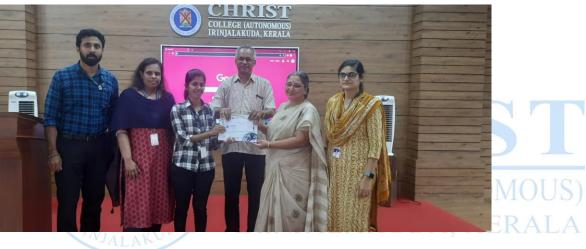

#### Prize distribution

The world Ozone Day 2023 was celebrated by the Biodiversity club and Kerala State Biodiversity Board in association with the Departments of Botany by organizing an intercollege power point competition on the topic "Fixing the Ozone layer and reducing Climate change" on 18th September 2023 at St. Chavara Seminar Hall, Christ College (Autonomous), Irinjalakuda. The competition was conducted as a part of the endowment award constituted by Prof (Dr.) Tessy Paul P., former HOD, Department of Botany and former coordinator, Biodiversity club. Nine contestants from six different colleges participated in the competition. The participants were asked to send the power point beforehand to a designated email address followed by the presentation. The time allotted for each presentation was 10 minutes followed by 3 minutes for discussion. The importance of Ozone layer, Ozone layer depletion in the polar region and implementation of Montreal Protocol were discussed through various seminars. The presentation was judged by faculty members of the college. 1st position was secured by Mr. Mahadev S from Kerala Varma College and 2nd position was acquired by Ms. Ananaiah M S from Calicut University. The cash awards and certificates were distributed by Manager and former Vice Principal Fr. Joy Peenikaparambil. Participation certificate were given to all the participants. 62 students attended the programme.