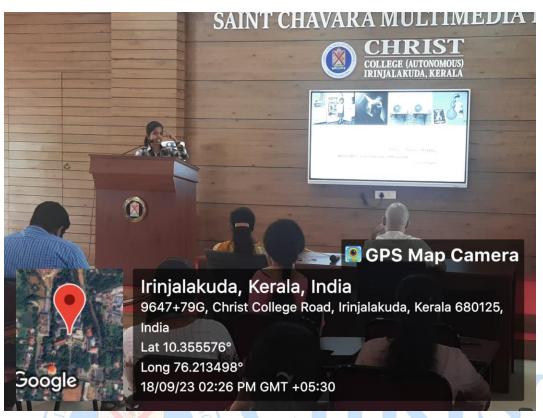

address followed by the presentation. The time allotted for each presentation was 10 minutes followed by 3 minutes for discussion. The importance of Ozone layer, Ozone layer depletion in the polar region and implementation of Montreal Protocol were discussed through various seminars. The presentation was judged by faculty members of the college. 1st position was secured by Mr. Mahadev S from Kerala Varma College and 2nd position was acquired by Ms. Ananaiah M S from Calicut University. The cash awards and certificates were distributed by Manager and former Vice Principal Fr. Joy Peenikaparambil. Participation certificate were given to all the participants. 62 students attended the programme.



#### **PHOTOS**

#### Inaugural session



\* COLLEGE (AUTONOMOUS)

Power point competition







#### Prize distribution





#### Group photo



# Intercollege powerpoint competition organized by biodiversity club, KSBB and Department of Botany in connection with World Ozone day 2023

18th September 2023, 2 pm at St Chavara Seminar Hall

#### Topic – Fixing the ozone layer and reducing climate change

#### **Registration form**

| SI | Name             | Address                                             | Phone number | Signature                               |
|----|------------------|-----------------------------------------------------|--------------|-----------------------------------------|
| no |                  |                                                     |              |                                         |
| 1  | Agnes Sebastian  | 4 <sup>th</sup> Year I