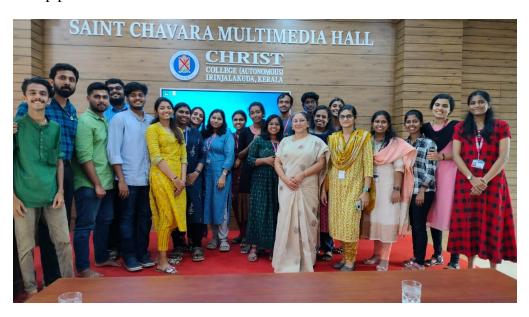

otted for each presentation was 10 minutes followed by 3 minutes for discussion. The importance of Ozone layer, Ozone layer depletion in the polar region and implementation of Montreal Protocol were discussed through various seminars. The presentation was judged by faculty members of the college. 1st position was secured by Mr. Mahadev S from Kerala Varma College and 2nd position was acquired by Ms. Ananaiah M S from Calicut University. The cash awards and certificates were distributed by Manager and former Vice Principal Fr. Joy Peenikaparambil. Participation certificate were given to all the participants. 62 students attended the programme.



#### **PHOTOS**

#### Inaugural session



\* COLLEGE (AUTONOMOUS)

Power point competition







#### Prize distribution





#### Group photo



# Intercollege powerpoint competition organized by biodiversity club, KSBB and Department of Botany in connection with World Ozone day 2023

18th September 2023, 2 pm at St Chavara Seminar Hall

#### Topic – Fixing the ozone layer and reducing climate change

#### **Registration form**

| SI | Name             | Address                                             | Phone number | Signature                               |
|----|------------------|-----------------------------------------------------|--------------|-----------------------------------------|
| no |                  |                                                     |              |                                         |
| 1  | Agnes Sebastian  | 4 <sup>th</sup> Year Integrated M.Sc Biology        |              | 0 /