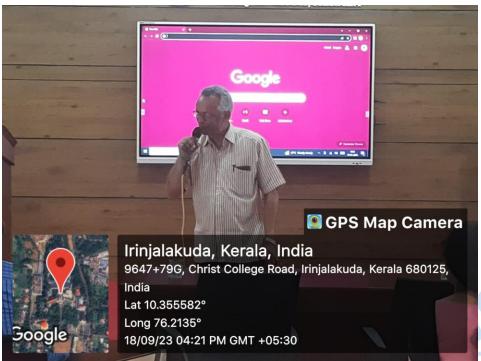

send the power point beforehand to a designated email address followed by the presentation. The time allotted for each presentation was 10 minutes followed by 3 minutes for discussion. The importance of Ozone layer, Ozone layer depletion in the polar region and implementation of Montreal Protocol were discussed through various seminars. The presentation was judged by faculty members of the college. 1st position was secured by Mr. Mahadev S from Kerala Varma College and 2nd position was acquired by Ms. Ananaiah M S from Calicut University. The cash awards and certificates were distributed by Manager and former Vice Principal Fr. Joy Peenikaparambil. Participation certificate were given to all the participants. 62 students attended the programme.



#### **PHOTOS**

#### Inaugural session



\* COLLEGE (AUTONOMOUS)

Power point competition







#### Prize distribution





#### Group photo



# Intercollege powerpoint competition organized by biodiversity club, KSBB and Department of Botany in connection with World Ozone day 2023

18th September 2023, 2 pm at St Chavara Seminar Hall

#### Topic – Fixing the ozone layer and reducing climate change

#### **Registration form**

| SI | Name             | Address                                             | Phone number | Signature                               |
|----|------------------|-----------------------------------------------------|--------------|-----------------------------------------|
| no |                  |                                                     |              |