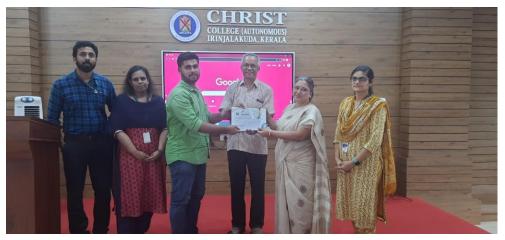

#### Prize distribution

The world Ozone Day 2023 was celebrated by the Biodiversity club and Kerala State Biodiversity Board in association with the Departments of Botany by organizing an intercollege power point competition on the topic "Fixing the Ozone layer and reducing Climate change" on 18th September 2023 at St. Chavara Seminar Hall, Christ College (Autonomous), Irinjalakuda. The competition was conducted as a part of the endowment award constituted by Prof (Dr.) Tessy Paul P., former HOD, Department of Botany and former coordinator, Biodiversity club. Nine contestants from six different colleges participated in the competition. The participants were asked to send the power point beforehand to a designated email address followed by the presentation. The time allotted for each presentation was 10 minutes followed by 3 minutes for discussion. The importance of Ozone layer, Ozone layer depletion in the polar region and implementation of Montreal Protocol were discussed through various seminars. The presentation was judged by faculty members of the college. 1st position was secured by Mr. Mahadev S from Kerala Varma College and 2nd position was acquired by Ms. Ananaiah M S from Calicut University. The cash awards and certificates were distributed by Manager and former Vice Principal Fr. Joy Peenikaparambil. Participation certificate were given to all the participants. 62 students attended the programme.