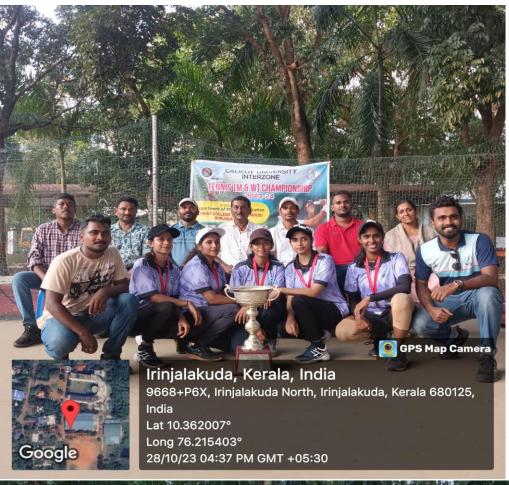

# INTERZONE TENNIS (WOMEN) CHAMPIONSHIP

The Calicut University Interzone Tennis (Women) Championship 2023-24 was successfully hosted by Christ College, Irinjalakuda on 28th and 29th October 2023. The event witnessed enthusiastic participation from eight teams across various colleges under Calicut University, showcasing the remarkable talent and determination of women athletes in tennis.

The championship concluded with the following teams emerging victorious:

1. First Position: MES Kalladi College, Mannarkkad

2. Second Position: Government College, Chittur

3. Third Position: AMAL College, Nilambur

In addition to the team accolades, Chaitanya J of MES Kalladi College earned the prestigious title of Individual Champion, demonstrating exceptional skill and sportsmanship throughout the tournament.

The valedictory function was graced by the presence of PC Antony, former Indian Women's Basketball coach and former Sports Council coach, who handed over the trophies to the winners. His inspiring words motivated the athletes and emphasized the significance of sports in fostering discipline, teamwork, and excellence.

#### **GEO-TAGGED PHOTOS**