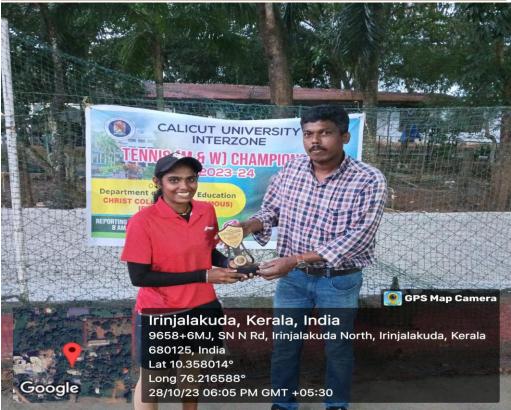

In addition to the team accolades, Chaitanya J of MES Kalladi College earned the prestigious title of Individual Champion, demonstrating exceptional skill and sportsmanship throughout the tournament.

The valedictory function was graced by the presence of PC Antony, former Indian Women's Basketball coach and former Sports Council coach, who handed over the trophies to the winners. His inspiring words motivated the athletes and emphasized the significance of sports in fostering discipline, teamwork, and excellence.

#### INDIVIDUAL CHAMPIONSHIP

- I CHAITHANYA, J MES KALLADI COLLEGE MANNARKAD
- II ABHIRAMI U ST. THOMAS COLLEGE THRISSUR
- III SURYAKRISHNA E ST JOSEPH COLLEGE IRINJALAKUDA
- IV HARISHMA: H AMAL COLLEGE OF ADVANCED STUDIES, MYLADI, NILAMBUR

#### **GEO-TAGGED PHOTOS**