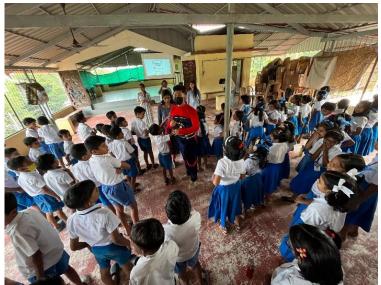

members from the first, second, and third years formed groups of 6 or 7 volunteers, who

conducted engaging sessions for children at each school from 10 am to 11 am.

To make the sessions more interesting, one member from each volunteer group dressed up

as the iconic Malayalam cinema superhero character, "Minnal Murali". The event also had

various activities such as games, interactive sessions, and dance sessions. The event brought

joy to the young participants and reminded them of their innate magic and uniqueness.