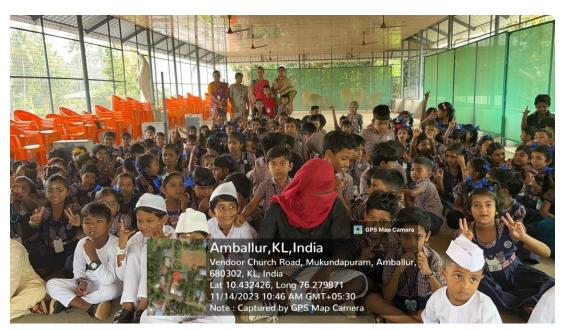

members from the first, second, and third years formed groups of 6 or 7 volunteers, who

conducted engaging sessions for children at each school from 10 am to 11 am.

To make the sessions more interesting, one member from each volunteer group dressed up

as the iconic Malayalam cinema superhero character, "Minnal Murali". The event also had

various activities such as games, interactive sessions, and dance sessions. The event brought

joy to the young participants and reminded them of their innate magic and uniqueness.