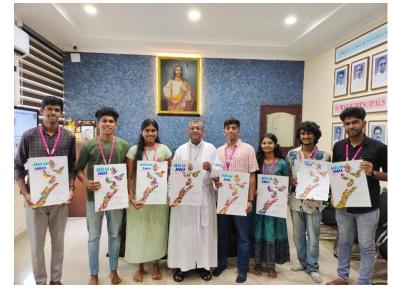

ABRA KA DABRA

Date: 14th November, 2023

No. of Participants: 112

On November 14, 2023, CSA organized an event called "ABRA KA DABRA - Find the magic in

you" to celebrate Children's Day. The event took place simultaneously in 14 different schools

within Thrissur District. The event's inauguration took place at St. Joseph School,

Karuvannur with the esteemed presence of Rev. Fr.

Dr. Jolly Andrews CMI, the Principal of Christ College, and CSA Animator Jebin K Davis. CSA