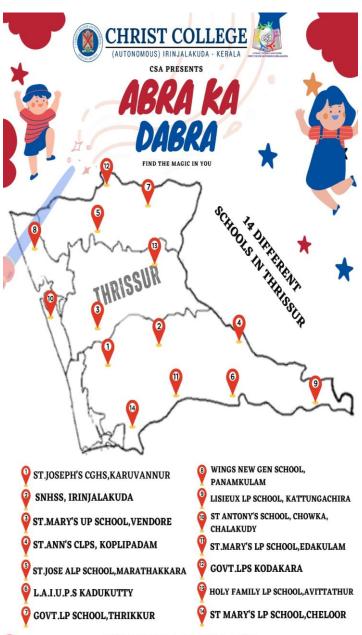

ABRA KA DABRA

Date: 14th November, 2023

No. of Participants: 112

On November 14, 2023, CSA organized an event called "ABRA KA DABRA - Find the magic in

you" to celebrate Children's Day. The event took place simultaneously in 14 different schools

within Thrissur District. The event's inauguration took place at St. Joseph School,

Karuvannur with the esteemed presence of Rev. Fr.

Dr. Jolly Andrews CMI, the Principal of Christ College, and CSA Animator Jebin K Davis. CSA