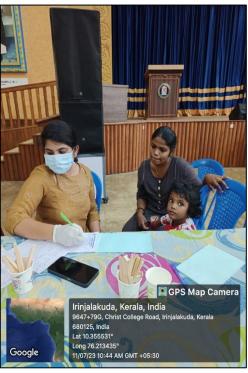

## DENTAL CAMP AND A DENTAL AWARNESS CLASS

Date: 11/07/2023

**NATIONAL SERVICE SCHEME UNIT 20&49** 

On july 11th National Service Scheme unit 20&49 of Christ college (Autonomous) Irinjalakuda conducted a dental camp and a dental awarness class in association with Indian Dental Association Chalakudy Branch. The class was taken by Dr. Sruthy Biju and Dr. Aditya Nandakumar. Christ College (Autonomous) Irnjalakuda principal Rev. Fr. Dr. Jolly Andrews, Dr. Anjo Jimmy (President IDA chapter Chalakudy), Dr. Sijo Varghese (Executive member, IDA Chalakudy) extened their greetings. The session was organized under the leadership of program Officers Prof. Shinto V. P, Prof. Jincy S. R, Prof. Lismerin and Prof. Hasmina Fathima.Nursery students from the participatory village of Christ College as well as college students nearly about 165 participated in the dental camp.