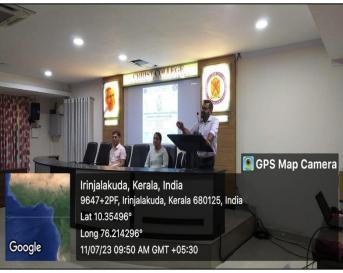

## DENTAL CAMP AND A DENTAL AWARNESS CLASS

Date: 11/07/2023

**NATIONAL SERVICE SCHEME UNIT 20&49** 

On july 11th National Service Scheme unit 20&49 of Christ college (Autonomous) Irinjalakuda conducted a dental camp and a dental awarness class in association with Indian Dental Association Chalakudy Branch. The class was taken by Dr. Sruthy Biju and Dr. Aditya Nandakumar. Christ College (Autonomous) Irnjalakuda principal Rev. Fr. Dr. Jolly Andrews, Dr. Anjo Jimmy (President IDA chapter Chalakudy), Dr. Sijo Varghese (Executive member, IDA Chalakudy) extened their greetings. The session was organized under the leadership of program Officers Prof. Shinto V. P, Prof. Jincy S. R, Prof. Lismerin and Prof. Hasmina Fathima.Nursery students from the participatory village of Christ College as well as college students nearly about 165 participated in the dental camp.