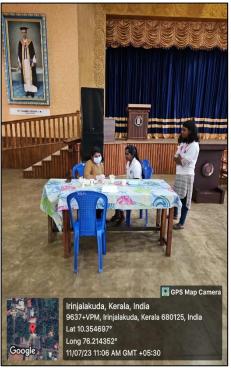

## DENTAL CAMP AND A DENTAL AWARNESS CLASS

Date: 11/07/2023

**NATIONAL SERVICE SCHEME UNIT 20&49** 

On july 11th National Service Scheme unit 20&49 of Christ college (Autonomous) Irinjalakuda conducted a dental camp and a dental awarness class in association with Indian Dental Association Chalakudy Branch. The class was taken by Dr. Sruthy Biju and Dr. Aditya Nandakumar. Christ College (Autonomous) Irnjalakuda principal Rev. Fr. Dr. Jolly Andrews, Dr. Anjo Jimmy (President IDA chapter Chalakudy), Dr. Sijo Varghese (Executive member, IDA Chalakudy) extened their greetings. The session was organized under the leadership of program Officers Prof. Shinto V. P, Prof. Jincy S. R, Prof. Lismerin and Prof. Hasmina Fathima.Nursery students from the participatory village of Christ College as well as college students nearly about 165 participated in the dental camp.