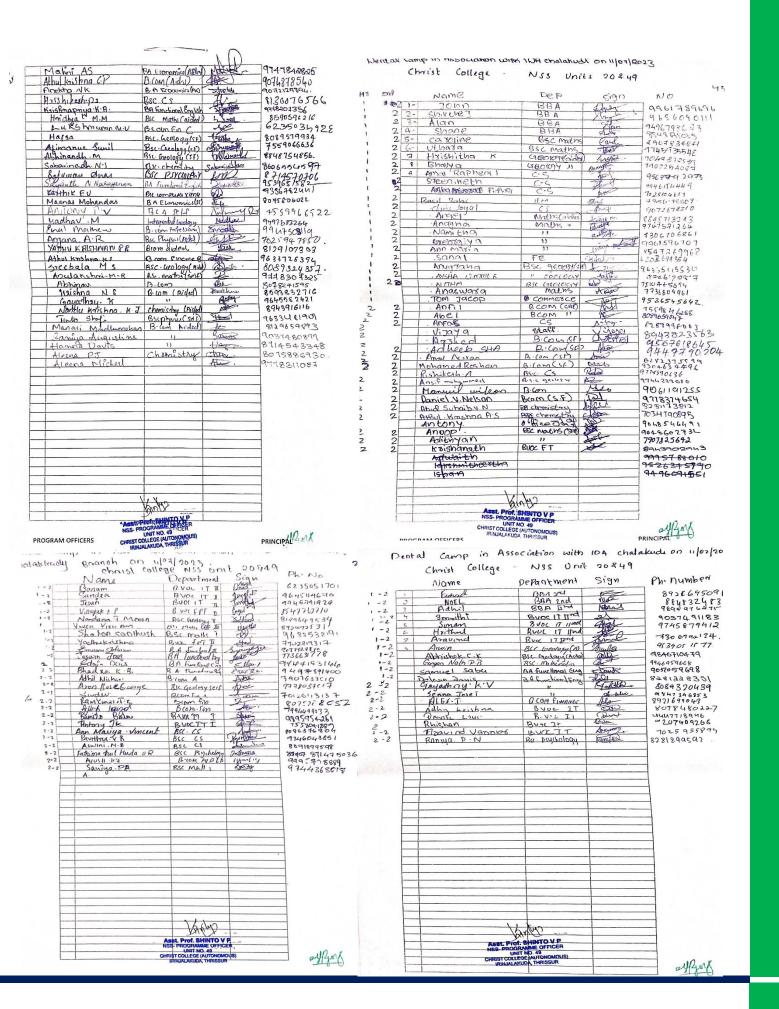

## DENTAL CAMP AND A DENTAL AWARNESS CLASS

Date: 11/07/2023

**NATIONAL SERVICE SCHEME UNIT 20&49** 

On july 11th National Service Scheme unit 20&49 of Christ college (Autonomous) Irinjalakuda conducted a dental camp and a dental awarness class in association with Indian Dental Association Chalakudy Branch. The class was taken by Dr. Sruthy Biju and Dr. Aditya Nandakumar. Christ College (Autonomous) Irnjalakuda principal Rev. Fr. Dr. Jolly Andrews, Dr. Anjo Jimmy (President IDA chapter Chalakudy), Dr. Sijo Varghese (Executive member, IDA Chalakudy) extened their greetings. The session was organized under the leadership of program Officers Prof. Shinto V. P, Prof. Jincy S. R, Prof. Lismerin and Prof. Hasmina Fathima.Nursery students from the participatory village of Christ College as well as college students nearly about 165 participated in the dental camp.