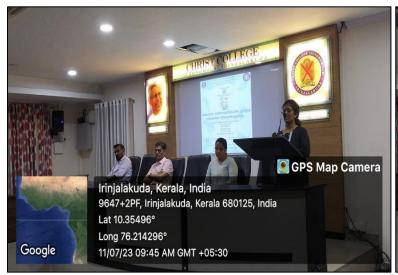

## DENTAL CAMP AND A DENTAL AWARNESS CLASS

Date: 11/07/2023

**NATIONAL SERVICE SCHEME UNIT 20&49** 

On july 11th National Service Scheme unit 20&49 of Christ college (Autonomous) Irinjalakuda conducted a dental camp and a dental awarness class in association with Indian Dental Association Chalakudy Branch. The class was taken by Dr. Sruthy Biju and Dr. Aditya Nandakumar. Christ College (Autonomous) Irnjalakuda principal Rev. Fr. Dr. Jolly Andrews, Dr. Anjo Jimmy (President IDA chapter Chalakudy), Dr. Sijo Varghese (Executive member, IDA Chalakudy) extened their greetings. The session was organized under the leadership of program Officers Prof. Shinto V. P, Prof. Jincy S. R, Prof. Lismerin and Prof. Hasmina Fathima.Nursery students from the participatory village of Christ College as well as college students nearly about 165 participated in the dental camp.