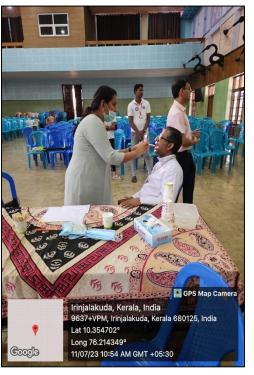

## DENTAL CAMP AND A DENTAL AWARNESS CLASS

Date: 11/07/2023

**NATIONAL SERVICE SCHEME UNIT 20&49** 

On july 11th National Service Scheme unit 20&49 of Christ college (Autonomous) Irinjalakuda conducted a dental camp and a dental awarness class in association with Indian Dental Association Chalakudy Branch. The class was taken by Dr. Sruthy Biju and Dr. Aditya Nandakumar. Christ College (Autonomous) Irnjalakuda principal Rev. Fr. Dr. Jolly Andrews, Dr. Anjo Jimmy (President IDA chapter Chalakudy), Dr. Sijo Varghese (Executive member, IDA Chalakudy) extened their greetings. The session was organized under the leadership of program Officers Prof. Shinto V. P, Prof. Jincy S. R, Prof. Lismerin and Prof. Hasmina Fathima.Nursery students from the participatory village of Christ College as well as college students nearly about 165 participated in the dental camp.