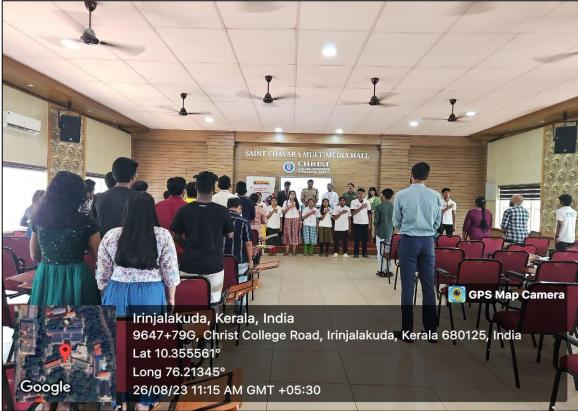

## **INSIGHT CAMP**

In associated with global foundation for Accessibility Sponsored by Manappuram foundation Date: 25/08/2023 NATIONAL SERVICE SCHEME UNIT 20&49

Christ college irinjalakkuda (Autonomous) national service scheme (unit 20&49) conducted insight international 3-day residential camp for visually challenged students. The camp was inaugurated by ward memberJaison parekkadan. The workshop started a session to introduced useful applications for them. Reading without seeing (session) handle ceo Haron kareem. The camp included some sessions, cultural programs etc.Onam meal was prepared for them. The camp concluded after the feedback session. The program was successfully conducted under the leadership of Prof. Shinto V. P, Prof.Jincy S. R, Prof.Hasmina, Prof. Anson and Lismerin.