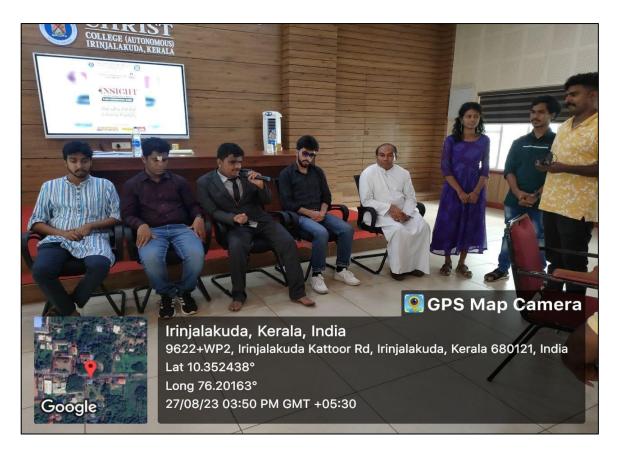

## **INSIGHT CAMP**

In associated with global foundation for Accessibility Sponsored by Manappuram foundation Date: 25/08/2023 NATIONAL SERVICE SCHEME UNIT 20&49

Christ college irinjalakkuda (Autonomous) national service scheme (unit 20&49) conducted insight international 3-day residential camp for visually challenged students. The camp was inaugurated by ward memberJaison parekkadan. The workshop started a session to introduced useful applications for them. Reading without seeing (session) handle ceo Haron kareem. The camp included some sessions, cultural programs etc.Onam meal was prepared for them. The camp concluded after the feedback session. The program was successfully conducted under the leadership of Prof. Shinto V. P, Prof.Jincy S. R, Prof.Hasmina, Prof. Anson and Lismerin.