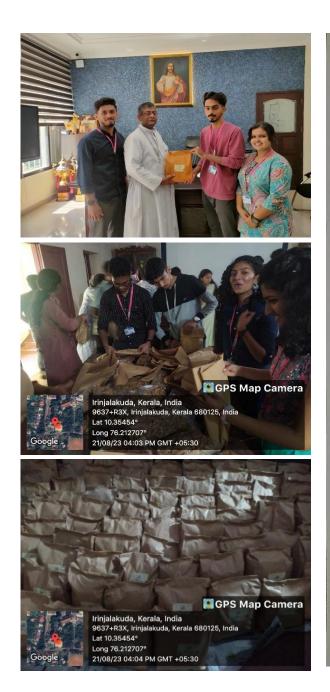

## No. of Participants: 42

CSA organized an Onam Chips Sale as a fundraising initiative among the faculties and students of Christ College. In-charges were assigned to manage the orders, ensuring a systematic approach to the process. The sale took place within the college premises, targeting both faculty and students. The orders were recorded, and the sale was conducted

with professionalism. The delivery of the chips took place on the scheduled dates of 22nd and 23rd August 2023. Through the collective efforts of CSA Family, a substantial amount of funds was raised through the Onam Chips Sale. The funds generated were utilized for the Onam celebration at Divyahridayasharayam, Chennaipara.