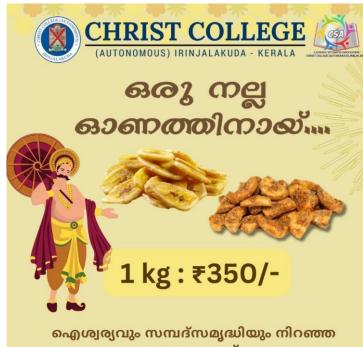

## No. of Participants: 42

CSA organized an Onam Chips Sale as a fundraising initiative among the faculties and students of Christ College. In-charges were assigned to manage the orders, ensuring a systematic approach to the process. The sale took place within the college premises, targeting both faculty and students. The orders were recorded, and the sale was conducted

with professionalism. The delivery of the chips took place on the scheduled dates of 22nd and 23rd August 2023. Through the collective efforts of CSA Family, a substantial amount of funds was raised through the Onam Chips Sale. The funds generated were utilized for the Onam celebration at Divyahridayasharayam, Chennaipara.

ഒഎശ്വര്യവും സമ്പദസമൃദ്ധയും നിറഞ്ഞ ഓണം മനോഹരമാകുന്നത് മറ്റൊരാളുടെ ഓണത്തിന് നിറം പകരുമ്പോഴല്ലേ ... സി.എസ്.എയുടെ ഇത്തവണത്തെ ഓണം ചെന്നായ്പാറയിലെ ദിവ്യഹൃദയാശ്രത്തിലെ അന്തേവാസികൾക്കൊപ്പമാണ് (ആകാശപ്പറവകൾ).എല്ലാവരുടെയും സ്നേഹവും സഹകരണവും പ്രതീക്ഷിക്കു<mark>ന്നു</mark>.