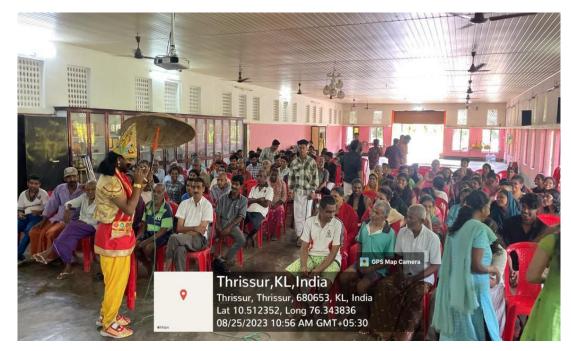

## No. of Participants: 45

CSA organized Onaravam 2.0, an Onam celebration, at Divyahridhyasram in Chennaipara on Friday, August 25, 2023. The members prepared a colourful Pookkalam and also decorated the Ashram's auditorium premises with flowers. The festivities kicked off with a captivating Onam story narrated by Akshara Rajendran, HR. This was followed by a vibrant Pullikali performance by our members. The program continued with a variety of engaging games such as balloon passing, sundhariku pottukuthal, and the lemon race. Additionally, the members showcased their talents through Thiruvathira and music performances. Members enjoyed a delicious lunch together with the residents after the program. The residents of Divyahridhyasram had a wonderful time, evident by their heartwarming smiles throughout the event.