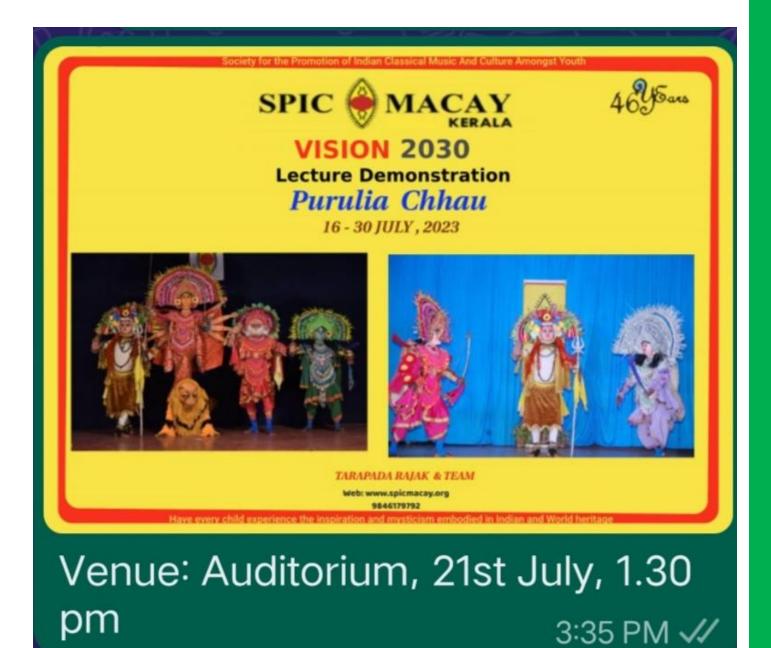

## **PURULIA CHHAU**

July 21, 2023

**SPICMACAY** 

On July 21, 2023, SPICMACAY, in collaboration with the Christ College chapter, hosted a captivating lecture demonstration on Purulia Chhau at the Christ College Auditorium. This traditional dance form, originating from West Bengal, intricately weaves martial arts, folk dance, and theatre. The event commenced with an insightful introduction, providing cultural context. Skilled performers then mesmerized the audience with a live demonstration, seamlessly blending martial arts with storytelling. The interactive session allowed attendees to delve deeper into the cultural nuances. This event not only celebrated the artistic richness of Purulia Chhau but also fostered a profound appreciation for preserving India's traditional dance heritage. Students from various departments enjoyed the session.