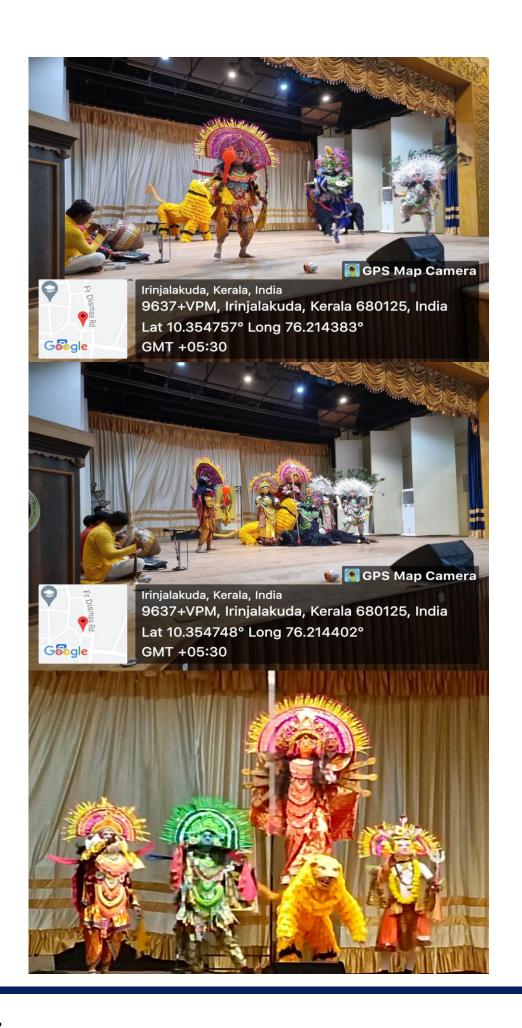

## **PURULIA CHHAU**

July 21, 2023

**SPICMACAY** 

On July 21, 2023, SPICMACAY, in collaboration with the Christ College chapter, hosted a captivating lecture demonstration on Purulia Chhau at the Christ College Auditorium. This traditional dance form, originating from West Bengal, intricately weaves martial arts, folk dance, and theatre. The event commenced with an insightful introduction, providing cultural context. Skilled performers then mesmerized the audience with a live demonstration, seamlessly blending martial arts with storytelling. The interactive session allowed attendees to delve deeper into the cultural nuances. This event not only celebrated the artistic richness of Purulia Chhau but also fostered a profound appreciation for preserving India's traditional dance heritage. Students from various departments enjoyed the session.