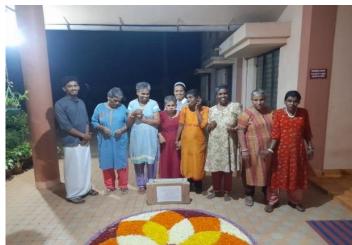

## **SPARSHAM**

Date: 22<sup>nd</sup> August,2023

No. of Participants: 70

CSA successfully organized 'SPARSHAM' material collection event on 22nd August 2023 as part of the Onam Celebration with the inmates of Divyahridayashram. The primary goal of the event was to gather essential commodities, including soap, toothpaste, toothbrushes, and other necessities, from the students of the college. The collected materials were then distributed to Divyahridayashram, Pratheeksha Bhavan, Santhwana Sadan, Shanti Sadan and

Assisi Providence. The material collection process was initiated well in advance, and CSA actively engaged with the students to encourage participation. The response from the students was overwhelming, reflecting their commitment to social responsibility and community welfare.