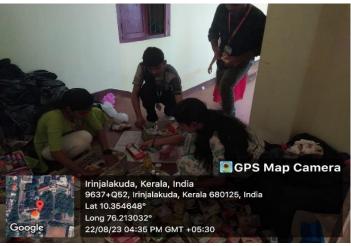

## **SPARSHAM**

Date: 22<sup>nd</sup> August,2023

No. of Participants: 70

CSA successfully organized 'SPARSHAM' material collection event on 22nd August 2023 as part of the Onam Celebration with the inmates of Divyahridayashram. The primary goal of the event was to gather essential commodities, including soap, toothpaste, toothbrushes, and other necessities, from the students of the college. The collected materials were then distributed to Divyahridayashram, Pratheeksha Bhavan, Santhwana Sadan, Shanti Sadan and

Assisi Providence. The material collection process was initiated well in advance, and CSA actively engaged with the students to encourage participation. The response from the students was overwhelming, reflecting their commitment to social responsibility and community welfare.