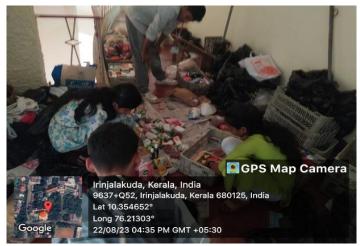

## **SPARSHAM**

Date: 22<sup>nd</sup> August,2023

No. of Participants: 70

CSA successfully organized 'SPARSHAM' material collection event on 22nd August 2023 as part of the Onam Celebration with the inmates of Divyahridayashram. The primary goal of the event was to gather essential commodities, including soap, toothpaste, toothbrushes, and other necessities, from the students of the college. The collected materials were then distributed to Divyahridayashram, Pratheeksha Bhavan, Santhwana Sadan, Shanti Sadan and

Assisi Providence. The material collection process was initiated well in advance, and CSA actively engaged with the students to encourage participation. The response from the students was overwhelming, reflecting their commitment to social responsibility and community welfare.