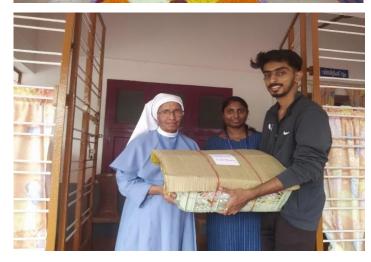

## **SPARSHAM**

Date: 22<sup>nd</sup> August,2023

No. of Participants: 70

CSA successfully organized 'SPARSHAM' material collection event on 22nd August 2023 as part of the Onam Celebration with the inmates of Divyahridayashram. The primary goal of the event was to gather essential commodities, including soap, toothpaste, toothbrushes, and other necessities, from the students of the college. The collected materials were then distributed to Divyahridayashram, Pratheeksha Bhavan, Santhwana Sadan, Shanti Sadan and

Assisi Providence. The material collection process was initiated well in advance, and CSA actively engaged with the students to encourage participation. The response from the students was overwhelming, reflecting their commitment to social responsibility and community welfare.