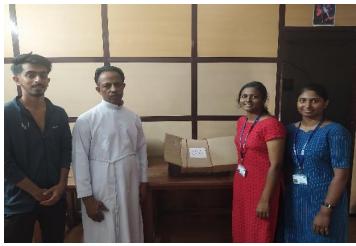

## **SPARSHAM**

Date: 22<sup>nd</sup> August,2023

No. of Participants: 70

CSA successfully organized 'SPARSHAM' material collection event on 22nd August 2023 as part of the Onam Celebration with the inmates of Divyahridayashram. The primary goal of the event was to gather essential commodities, including soap, toothpaste, toothbrushes, and other necessities, from the students of the college. The collected materials were then distributed to Divyahridayashram, Pratheeksha Bhavan, Santhwana Sadan, Shanti Sadan and

Assisi Providence. The material collection process was initiated well in advance, and CSA actively engaged with the students to encourage participation. The response from the students was overwhelming, reflecting their commitment to social responsibility and community welfare.