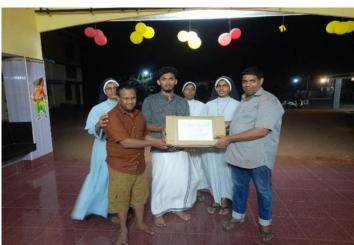

## **SPARSHAM**

Date: 22<sup>nd</sup> August,2023

No. of Participants: 70

CSA successfully organized 'SPARSHAM' material collection event on 22nd August 2023 as part of the Onam Celebration with the inmates of Divyahridayashram. The primary goal of the event was to gather essential commodities, including soap, toothpaste, toothbrushes, and other necessities, from the students of the college. The collected materials were then distributed to Divyahridayashram, Pratheeksha Bhavan, Santhwana Sadan, Shanti Sadan and

Assisi Providence. The material collection process was initiated well in advance, and CSA actively engaged with the students to encourage participation. The response from the students was overwhelming, reflecting their commitment to social responsibility and community welfare.