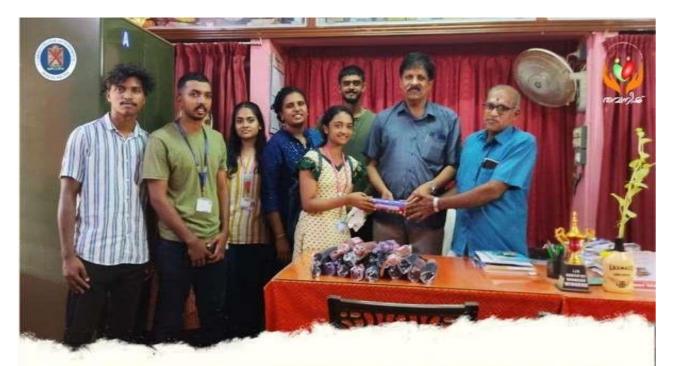

## UMBRELLA DISTRIBUTION TO SCHOOL

1st June, 2023 THAVANISH

The Social and Charitable Organization of Christ College (Autonomous) Irinjalakuda, Thavanish, distributed umbrellas on the reopening day of schools, June 01, 2023. The umbrellas were handmade by the student volunteers who learnt the skill of making an umbrella during the Thavanish camp. The volunteers worked together to make a total of 47 umbrellas. These umbrellas were distributed to two schools; S.N.B.S Samajan LP School, Pullur and L.B.S.M.H.S.S Higher Secondary School, Avittathur. 20 umbrellas were handed over by the student volunteers and Mrs. Reeja, Thavanish staff coordinator to the Headmistress of S.N.B.S Samajan LP School, Mrs. Mini, the Headmaster, Mr. Majo and PTA President, Mr. Saju received 20 umbrellas at L.B.S.M.H.S.S Higher Secondary School. Both th schools thanked Thavanish for this initiative. Thavanish in return promised to provide help in the future. Thavanish decided to make umbrellas and distribute these to the schools nearby so that the kids in needs could make use of it. The material for making this was collected and during the Thavanish camp, an expert from outside came and provided a lesson on how to make umbrellas. The volunteers of Thavanish learnt this skill and made 47 umbrellas. The student executive of Thavanish, Hadi, contacted the Headmasters of two schools. 8 student volunteers accompanied by Mrs. Reeja, staff coordinator of Thavanish visited these schools and handed over the umbrellas.

Thavanish volunteers of Christ College, Irinjalakuda, made and distributed umbrellas at Pullur S. N. B. S. Samajan LP School, Pullur and L. B. S. M. H. S. S., Avittathur.

111

11