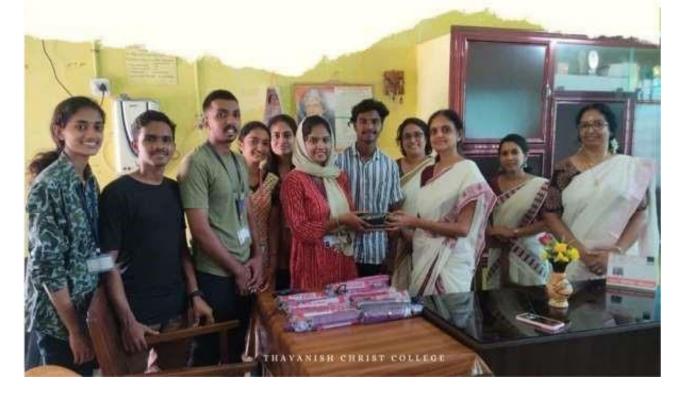

## UMBRELLA DISTRIBUTION TO SCHOOL

1st June, 2023 THAVANISH

The Social and Charitable Organization of Christ College (Autonomous) Irinjalakuda, Thavanish, distributed umbrellas on the reopening day of schools, June 01, 2023. The umbrellas were handmade by the student volunteers who learnt the skill of making an umbrella during the Thavanish camp. The volunteers worked together to make a total of 47 umbrellas. These umbrellas were distributed to two schools; S.N.B.S Samajan LP School, Pullur and L.B.S.M.H.S.S Higher Secondary School, Avittathur. 20 umbrellas were handed over by the student volunteers and Mrs. Reeja, Thavanish staff coordinator to the Headmistress of S.N.B.S Samajan LP School, Mrs. Mini, the Headmaster, Mr. Majo and PTA President, Mr. Saju received 20 umbrellas at L.B.S.M.H.S.S Higher Secondary School. Both th schools thanked Thavanish for this initiative. Thavanish in return promised to provide help in the future. Thavanish decided to make umbrellas and distribute these to the schools nearby so that the kids in needs could make use of it. The material for making this was collected and during the Thavanish camp, an expert from outside came and provided a lesson on how to make umbrellas. The volunteers of Thavanish learnt this skill and made 47 umbrellas. The student executive of Thavanish, Hadi, contacted the Headmasters of two schools. 8 student volunteers accompanied by Mrs. Reeja, staff coordinator of Thavanish visited these schools and handed over the umbrellas.

Thavanish volunteers of Christ College, Irinjalakuda, made and distributed umbrellas at Pullur S. N. B. S. Samajan LP School, Pullur and L. B. S. M. H. S. S., Avittathur.

111

11