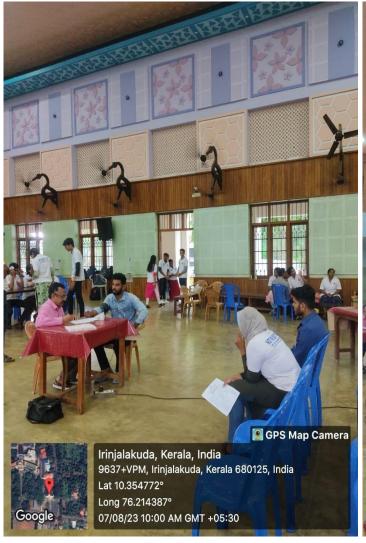

**BLOOD DONATION CAMP** 

**DATE: 27-07-2023** 

**Number of participants: 20** 

**NATIONAL SERVICE SCHEME** 

On Aug 7th National Service Scheme unit 20&49 of Christ college

(Autonomous) Irinjalakuda conducted a Blood donation camp in association

with Janamaithri police irinjalakuda, JCI Irinjalakuda, NOVA Christ college at

Christ college auditorium. Christ College (Autonomous)

Irinjalakuda Principal Rev. Fr. Dr. Jolly Andrews, Manager Rev. Fr. Joy

Peenikkaparampil, Irinjalakuda JCI President Majo Johnson extended their

greetings. 62 units of blood were collected and college students nearly about

150 participated in the blood donation camp. The session was organized

under the leadership of Programme Officers Prof. Shinto V. P. Prof.

Jincy S. R, Prof. Lismerin and Prof. Hasmina Fathima.

7.1.8

Program: Blood do nation camp (Phase II) 20mrb2 3.0

In Association with: ICI, NOVA, Take mythmipolice