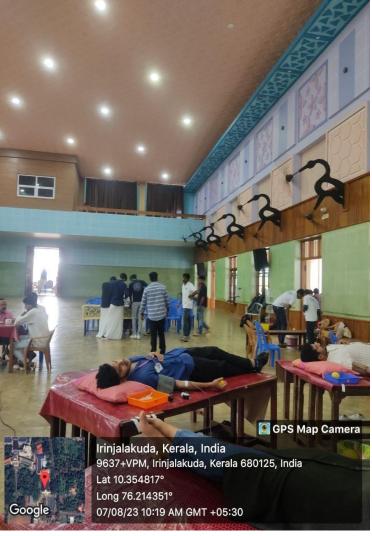

**BLOOD DONATION CAMP** 

**DATE: 27-07-2023** 

**Number of participants: 20** 

**NATIONAL SERVICE SCHEME** 

On Aug 7th National Service Scheme unit 20&49 of Christ college

(Autonomous) Irinjalakuda conducted a Blood donation camp in association

with Janamaithri police irinjalakuda, JCI Irinjalakuda, NOVA Christ college at

Christ college auditorium. Christ College (Autonomous)

Irinjalakuda Principal Rev. Fr. Dr. Jolly Andrews, Manager Rev. Fr. Joy

Peenikkaparampil, Irinjalakuda JCI President Majo Johnson extended their

greetings. 62 units of blood were collected and college students nearly about

150 participated in the blood donation camp. The session was organized

under the leadership of Programme Officers Prof. Shinto V. P. Prof.

Jincy S. R, Prof. Lismerin and Prof. Hasmina Fathima.

7.1.8

Program: Blood do nation camp (Phase II) 20mrb2 3.0

In Association with: ICI, NOVA, Take mythmipolice