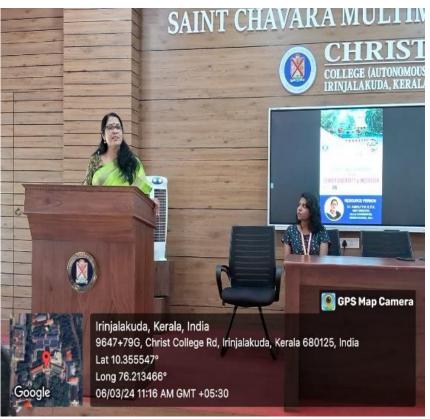

#### PROGRAMME REPORT

| Sl. | Date&Venue               | Name of the Programme            | Speaker                       | Number of    |
|-----|--------------------------|----------------------------------|-------------------------------|--------------|
| No. |                          |                                  |                               | Participants |
| 1.  | 16/12/2023               | Talk on 'Know When Your          | MS. Vandana Sivaraman, Case   |              |
|     | St. Chavara Seminar Hall | Relationship is in Trouble'      | Worker Sakhi, One stop,       |              |
|     | 10.00.A.M                |                                  | Irinjalakuda                  | 100          |
| 2.  | 31/1/2024                | Talk on 'Protective              | Advocate P.M. Athira, Calicut |              |
|     | Room.No.21               | Discrimination and Affirmative   |                               | 50           |
|     | St. Chavara Block        | Action in Gender Justice'        |                               |              |
| 3.  | 13/2/2024                | Kerala Police Women self-        | Training in Association with  |              |
|     | Chavara Seminar Hall     | defense Training Programme       | Jeevani Students wellbeing    | 50           |
|     | 10 AM to 1PM.            |                                  | Centre                        |              |
| 4.  | 6/3/2024                 | International Women's Day talk   | Dr. Amrutha.K.P.N             |              |
|     | Saint Chavara Hall       | on 'Gender Diversity &Inclusion' | Director, KILA                |              |
|     | 10AM to 12.00            |                                  |                               | 156          |
| 5.  | 6/3/2024                 | Self-Défense Training            | Sensei Gejo Johny             |              |
|     | 2.00.PM to 4.00.PM       | Programme                        |                               | 30           |