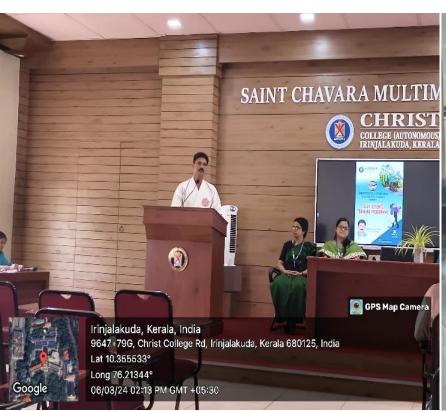

#### PROGRAMME REPORT

| Sl. | Date&Venue               | Name of the Programme            | Speaker                       | Number of    |
|-----|--------------------------|----------------------------------|-------------------------------|--------------|
| No. |                          |                                  |                               | Participants |
| 1.  | 16/12/2023               | Talk on 'Know When Your          | MS. Vandana Sivaraman, Case   |              |
|     | St. Chavara Seminar Hall | Relationship is in Trouble'      | Worker Sakhi, One stop,       |              |
|     | 10.00.A.M                |                                  | Irinjalakuda                  | 100          |
| 2.  | 31/1/2024                | Talk on 'Protective              | Advocate P.M. Athira, Calicut |              |
|     | Room.No.21               | Discrimination and Affirmative   |                               | 50           |
|     | St. Chavara Block        | Action in Gender Justice'        |                               |              |
| 3.  | 13/2/2024                | Kerala Police Women self-        | Training in Association with  |              |
|     | Chavara Seminar Hall     | defense Training Programme       | Jeevani Students wellbeing    | 50           |
|     | 10 AM to 1PM.            |                                  | Centre                        |              |
| 4.  | 6/3/2024                 | International Women's Day talk   | Dr. Amrutha.K.P.N             |              |
|     | Saint Chavara Hall       | on 'Gender Diversity &Inclusion' | Director, KILA                |              |
|     | 10AM to 12.00            |                                  |                               | 156          |
| 5.  | 6/3/2024                 | Self-Défense Training            | Sensei Gejo Johny             |              |
|     | 2.00.PM to 4.00.PM       | Programme                        |                               | 30           |