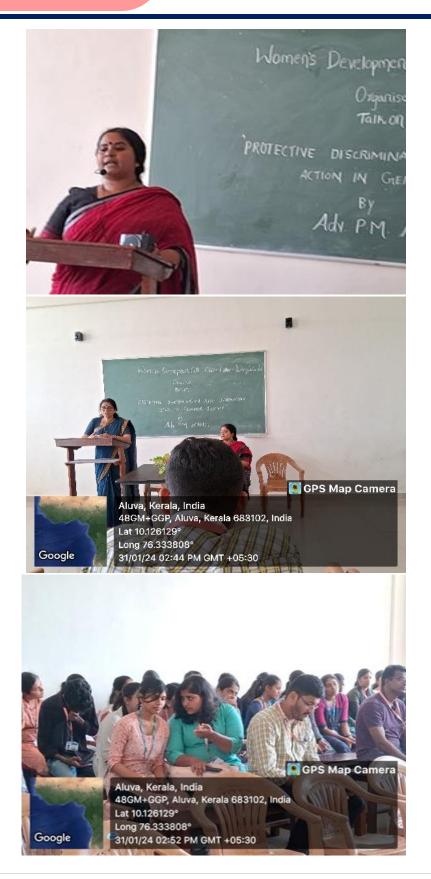

#### PROGRAMME REPORT

| Sl. | Date&Venue               | Name of the Programme            | Speaker                       | Number of    |
|-----|--------------------------|----------------------------------|-------------------------------|--------------|
| No. |                          |                                  |                               | Participants |
| 1.  | 16/12/2023               | Talk on 'Know When Your          | MS. Vandana Sivaraman, Case   |              |
|     | St. Chavara Seminar Hall | Relationship is in Trouble'      | Worker Sakhi, One stop,       |              |
|     | 10.00.A.M                |                                  | Irinjalakuda                  | 100          |
| 2.  | 31/1/2024                | Talk on 'Protective              | Advocate P.M. Athira, Calicut |              |
|     | Room.No.21               | Discrimination and Affirmative   |                               | 50           |
|     | St. Chavara Block        | Action in Gender Justice'        |                               |              |
| 3.  | 13/2/2024                | Kerala Police Women self-        | Training in Association with  |              |
|     | Chavara Seminar Hall     | defense Training Programme       | Jeevani Students wellbeing    | 50           |
|     | 10 AM to 1PM.            |                                  | Centre                        |              |
| 4.  | 6/3/2024                 | International Women's Day talk   | Dr. Amrutha.K.P.N             |              |
|     | Saint Chavara Hall       | on 'Gender Diversity &Inclusion' | Director, KILA                |              |
|     | 10AM to 12.00            |                                  |                               | 156          |
| 5.  | 6/3/2024                 | Self-Défense Training            | Sensei Gejo Johny             |              |
|     | 2.00.PM to 4.00.PM       | Programme                        |                               | 30           |