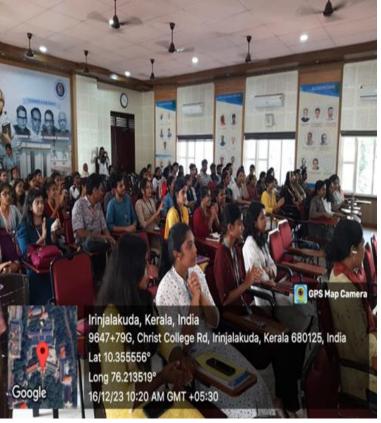

## Know When Your Relationship is in Trouble

Talk on 'Know When Your Relationship is in Trouble' by MS. Vandana Sivaraman.

DATE & VENUE; 16/12/2023, St. Chavara Seminar Hall.

On 16 th December 2023, Women's Development Cell conducted a talk on 'Know When Your Relationship is in Trouble' at St. Chavara Seminar Hall. Dr. Sreevidhya. V, Coordinator of the Women's Development cell welcomed the resource person. The resource person, MS. Vandana Sivaraman, Case Worker Sakhi, One Stop, Irinjalakuda, gave a vivid talk on the topic and discussed the present scenario of the strained relationship and put forth the different types of precautionary measures to be taken when the signs of trouble would reflect in relationship. Students and faculties from various departments of the colleges actively took part in the sessions.