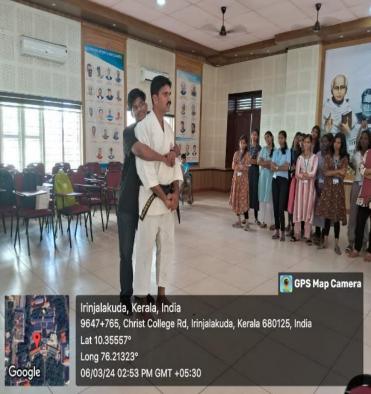

#### PROGRAMME REPORT

| Sl. | Date&Venue               | Name of the Programme            | Speaker                       | Number of    |
|-----|--------------------------|----------------------------------|-------------------------------|--------------|
| No. |                          |                                  |                               | Participants |
| 1.  | 16/12/2023               | Talk on 'Know When Your          | MS. Vandana Sivaraman, Case   |              |
|     | St. Chavara Seminar Hall | Relationship is in Trouble'      | Worker Sakhi, One stop,       |              |
|     | 10.00.A.M                |                                  | Irinjalakuda                  | 100          |
| 2.  | 31/1/2024                | Talk on 'Protective              | Advocate P.M. Athira, Calicut |              |
|     | Room.No.21               | Discrimination and Affirmative   |                               | 50           |
|     | St. Chavara Block        | Action in Gender Justice'        |                               |              |
| 3.  | 13/2/2024                | Kerala Police Women self-        | Training in Association with  |              |
|     | Chavara Seminar Hall     | defense Training Programme       | Jeevani Students wellbeing    | 50           |
|     | 10 AM to 1PM.            |                                  | Centre                        |              |
| 4.  | 6/3/2024                 | International Women's Day talk   | Dr. Amrutha.K.P.N             |              |
|     | Saint Chavara Hall       | on 'Gender Diversity &Inclusion' | Director, KILA                |              |
|     | 10AM to 12.00            |                                  |                               | 156          |
| 5.  | 6/3/2024                 | Self-Défense Training            | Sensei Gejo Johny             |              |
|     | 2.00.PM to 4.00.PM       | Programme                        |                               | 30           |