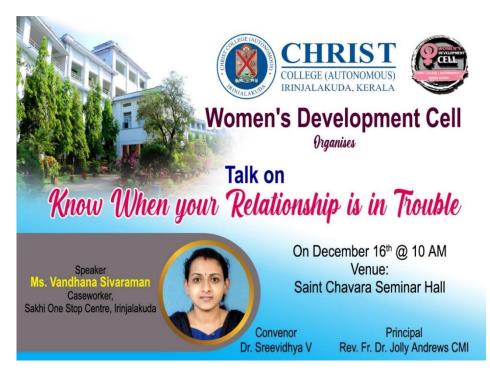

## Know When Your Relationship is in Trouble

Talk on 'Know When Your Relationship is in Trouble' by MS. Vandana Sivaraman.

DATE & VENUE; 16/12/2023, St. Chavara Seminar Hall.

On 16 th December 2023, Women's Development Cell conducted a talk on 'Know When Your Relationship is in Trouble' at St. Chavara Seminar Hall. Dr. Sreevidhya. V, Coordinator of the Women's Development cell welcomed the resource person. The resource person, MS. Vandana Sivaraman, Case Worker Sakhi, One Stop, Irinjalakuda, gave a vivid talk on the topic and discussed the present scenario of the strained relationship and put forth the different types of precautionary measures to be taken when the signs of trouble would reflect in relationship. Students and faculties from various departments of the colleges actively took part in the sessions.