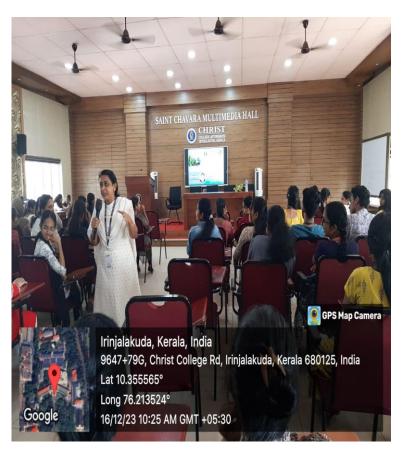

## Know When Your Relationship is in Trouble

Talk on 'Know When Your Relationship is in Trouble' by MS. Vandana Sivaraman.

DATE & VENUE; 16/12/2023, St. Chavara Seminar Hall.

On 16 th December 2023, Women's Development Cell conducted a talk on 'Know When Your Relationship is in Trouble' at St. Chavara Seminar Hall. Dr. Sreevidhya. V, Coordinator of the Women's Development cell welcomed the resource person. The resource person, MS. Vandana Sivaraman, Case Worker Sakhi, One Stop, Irinjalakuda, gave a vivid talk on the topic and discussed the present scenario of the strained relationship and put forth the different types of precautionary measures to be taken when the signs of trouble would reflect in relationship. Students and faculties from various departments of the colleges actively took part in the sessions.