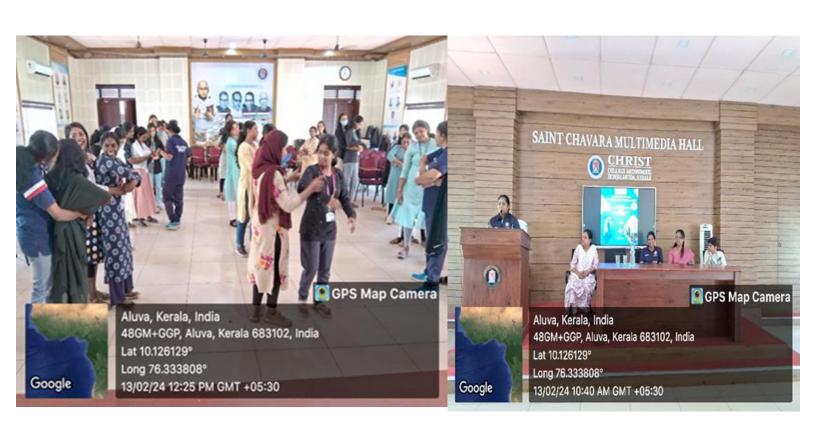

#### PROGRAMME REPORT

| Sl. | Date&Venue               | Name of the Programme            | Speaker                       | Number of    |
|-----|--------------------------|----------------------------------|-------------------------------|--------------|
| No. |                          |                                  |                               | Participants |
| 1.  | 16/12/2023               | Talk on 'Know When Your          | MS. Vandana Sivaraman, Case   |              |
|     | St. Chavara Seminar Hall | Relationship is in Trouble'      | Worker Sakhi, One stop,       |              |
|     | 10.00.A.M                |                                  | Irinjalakuda                  | 100          |
| 2.  | 31/1/2024                | Talk on 'Protective              | Advocate P.M. Athira, Calicut |              |
|     | Room.No.21               | Discrimination and Affirmative   |                               | 50           |
|     | St. Chavara Block        | Action in Gender Justice'        |                               |              |
| 3.  | 13/2/2024                | Kerala Police Women self-        | Training in Association with  |              |
|     | Chavara Seminar Hall     | defense Training Programme       | Jeevani Students wellbeing    | 50           |
|     | 10 AM to 1PM.            |                                  | Centre                        |              |
| 4.  | 6/3/2024                 | International Women's Day talk   | Dr. Amrutha.K.P.N             |              |
|     | Saint Chavara Hall       | on 'Gender Diversity &Inclusion' | Director, KILA                |              |
|     | 10AM to 12.00            |                                  |                               | 156          |
| 5.  | 6/3/2024                 | Self-Défense Training            | Sensei Gejo Johny             |              |
|     | 2.00.PM to 4.00.PM       | Programme                        |                               | 30           |