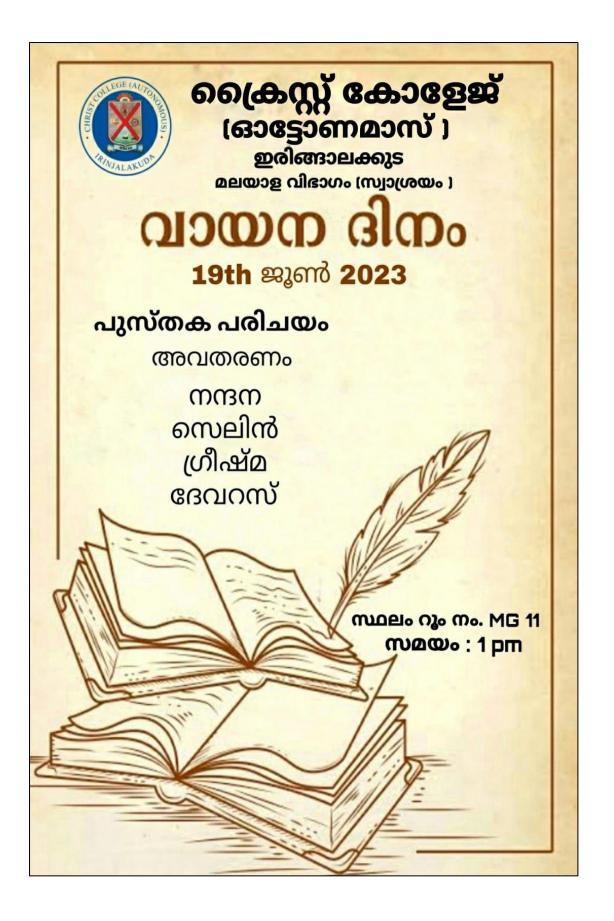

## **READING DAY 2023**

**DEPARTMENT OF MALAYALAM (Self)** 

19/06/2023

In commemoration with Sri. P.N. Panickar Department of Malayalam organized a Memorial Day on 19th June 2023. Well known translator Dr Tressiamma Joseph inaugurated the function. Dr. C.V. Sudheer, Smt. Sinto Konkoth, Smt. Saritha K.S., Nandana M.S., Celin Rose Benny, Greeshma Paulose and Devarus P.V. were share their reading experiences in the function.