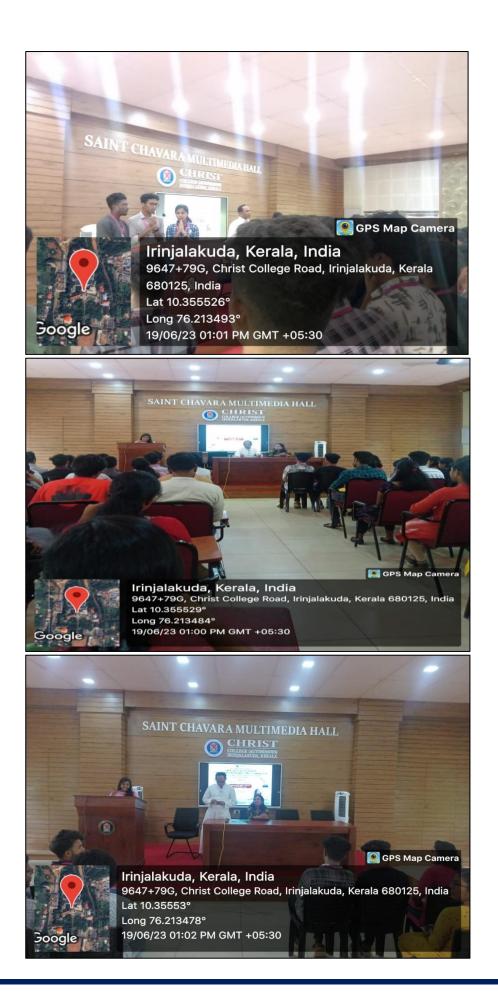

## VAYANAVARAM 2023-24

**DEPARTMENT OF MALAYALAM** 

19/06/2023

The death anniversary of P N Panicker, the founder of the Kerala Library Association, is being observed from June 19 to 25 as Reading Week. In connection with this, Sahitya Academy Publication Officer Nayanatara MG spoke on the topic 'Current Trends of Reading' organized by the Malayalam department of Irinjalakuda Christ College (Autonomous). Fr. Dr.Wilson Tharayil, Director of unaided department, presided over the program and the head of Malayalam department, Fr. Teji K. Thomas, Dr. Ambili M. V and many students participated in it. Students shared their reading experiences.

### 2|Page

2023-24

ക്രൈസ്റ്റ്കോളേജ് (ഓട്ടോണമസ്), ഇരിങ്ങാലക്കുട മലയാളവിഭാഗം വായന വാരാചരണം 2023 ജൂൺ19 തിങ്കൾ 12.50 PM സെമിനാർ

കാര്യപരിപാടികൾ

ഈശ്വരപ്രാർത്ഥന

സ്വാഗതം : ഫാ. ടെജി കെ. തോമസ് സി. എം .ഐ അധ്യക്ഷൻ, മലയാളവിഭാഗം

അധ്യക്ഷപ്രസംഗം : റവ. ഫാ.ഡോ. വിൽസൻ തറയിൽ സി. എം. ഐ ഡയറക്ടർ ,സ്വാശ്രയവിഭാഗം

ഉദ്ഘാടനപ്രഭാഷണം : നയനതാര എൻ.ജി എഴുത്തുകാരി,പത്രപ്രവർത്തക, പബ്ലിക്കേഷൻ ഓഫീസർ (കേരള സാഹിത്യഅക്കാദമി) വിഷയം : വായനയുടെ വർത്തമാനം വായനാനഭവങ്ങൾ