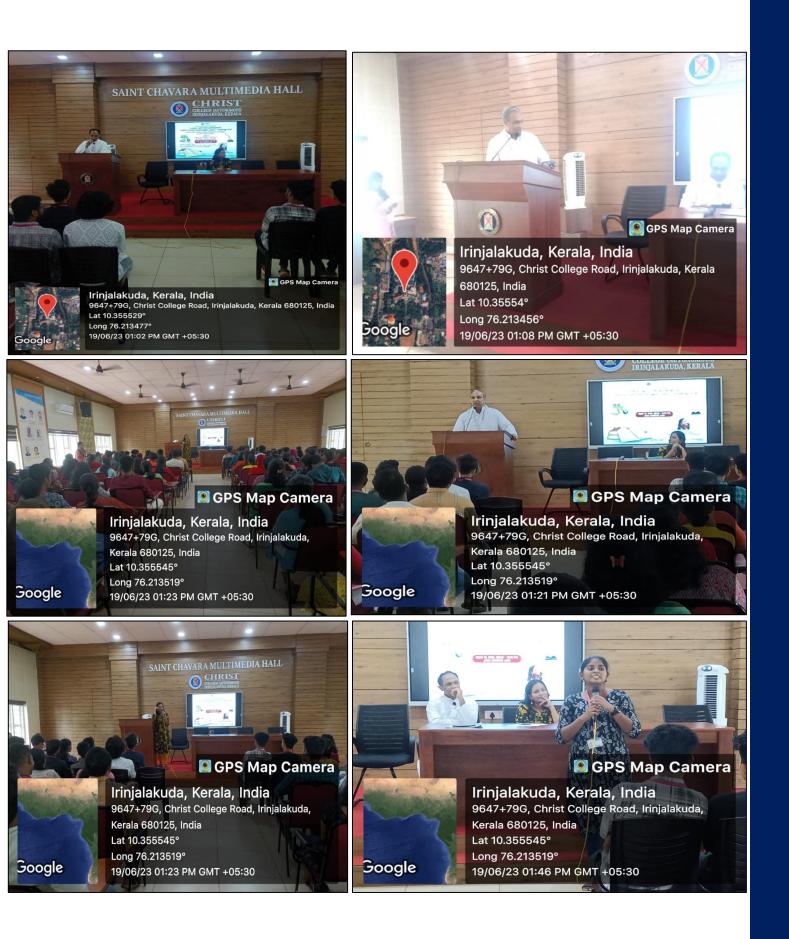

## VAYANAVARAM 2023-24

**DEPARTMENT OF MALAYALAM** 

19/06/2023

The death anniversary of P N Panicker, the founder of the Kerala Library Association, is being observed from June 19 to 25 as Reading Week. In connection with this, Sahitya Academy Publication Officer Nayanatara MG spoke on the topic 'Current Trends of Reading' organized by the Malayalam department of Irinjalakuda Christ College (Autonomous). Fr. Dr.Wilson Tharayil, Director of unaided department, presided over the program and the head of Malayalam department, Fr. Teji K. Thomas, Dr. Ambili M. V and many students participated in it. Students shared their reading experiences.

### 2|Page

2023-24

ക്രൈസ്റ്റ്കോളേജ് (ഓട്ടോണമസ്), ഇരിങ്ങാലക്കുട മലയാളവിഭാഗം വായന വാരാചരണം 2023 ജൂൺ19 തിങ്കൾ 12.50 PM സെമിനാർ

കാര്യപരിപാടികൾ

ഈശ്വരപ്രാർത്ഥന

സ്വാഗതം : ഫാ. ടെജി കെ. തോമസ് സി. എം .ഐ അധ്യക്ഷൻ, മലയാളവിഭാഗം

അധ്യക്ഷപ്രസംഗം : റവ. ഫാ.ഡോ. വിൽസൻ തറയിൽ സി. എം. ഐ ഡയറക്ടർ ,സ്വാശ്രയവിഭാഗം

ഉദ്ഘാടനപ്രഭാഷണം : നയനതാര എൻ.ജി എഴുത്തുകാരി,പത്രപ്രവർത്തക, പബ്ലിക്കേഷൻ ഓഫീസർ (കേരള സാഹിത്യഅക്കാദമി) വിഷയം : വായനയുടെ വർത്തമാനം വായനാനഭവങ്ങൾ