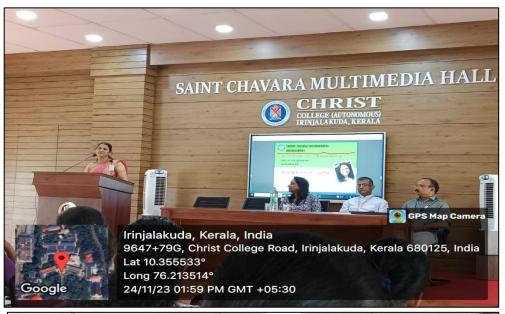

#### **DEPARTMENT OF MALAYALAM**

November 24, 2023

Department of Malayalam celebrate Malayala Dinam on 24<sup>th</sup> November 2023 by conducting a seminar. Eminent Journalist Leby Sacheendran present a paper on 'Malayaliyum Madhyamasamskaravum'.

#### മലയാളിയും മാധ്യമസംസ്കാരവും

24 നവംബർ സെന്റ് ചാവറ സെമിനാർ ഹാൾ ക്രൈസ്റ്റ് കോളേജ്

സെമിനാർ അവതരണം ലേബി സജീന്ദ്രൻ

(കൊച്ചി റീജണൽ ഹെഡ്, റിപ്പോർട്ടർ ടി.വി.)

കേരളനടനം ദേവിക രാമചന്ദ്രൻ

കവിതാലാപനം ദേവറസ് പി.ബി.

അമൽ സി.എം., നിധിൻ കെ.യു., ആദിത്യ വി.ബി., അനത്തു എ.എം., നാടൻപാട്ട്

ആദിത്യൻ രതീഷ്, നിഖിൽ ജോൺസൺ