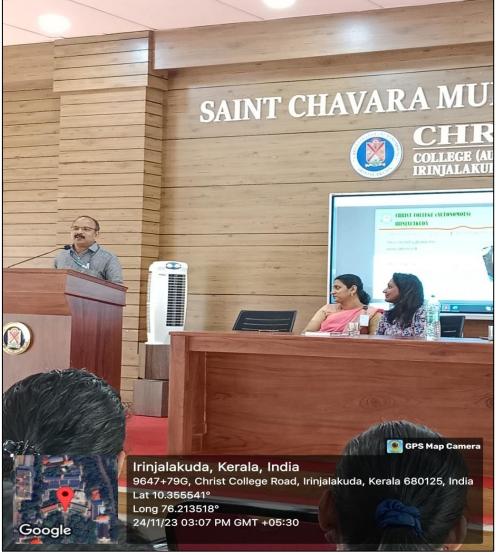

#### **DEPARTMENT OF MALAYALAM**

November 24, 2023

Department of Malayalam celebrate Malayala Dinam on 24<sup>th</sup> November 2023 by conducting a seminar. Eminent Journalist Leby Sacheendran present a paper on 'Malayaliyum Madhyamasamskaravum'.

#### മലയാളിയും മാധ്യമസംസ്കാരവും

24 നവംബർ സെന്റ് ചാവറ സെമിനാർ ഹാൾ ക്രൈസ്റ്റ് കോളേജ്

സെമിനാർ അവതരണം ലേബി സജീന്ദ്രൻ

(കൊച്ചി റീജണൽ ഹെഡ്, റിപ്പോർട്ടർ ടി.വി.)

കേരളനടനം ദേവിക രാമചന്ദ്രൻ

കവിതാലാപനം ദേവറസ് പി.ബി.

അമൽ സി.എം., നിധിൻ കെ.യു., ആദിത്യ വി.ബി., അനത്തു എ.എം., നാടൻപാട്ട്

ആദിത്യൻ രതീഷ്, നിഖിൽ ജോൺസൺ