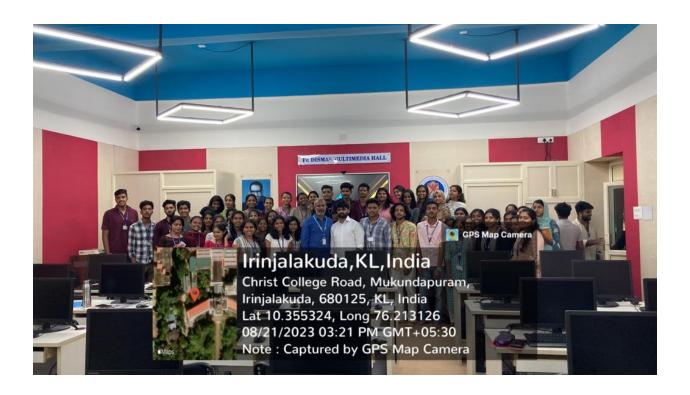

## REPORT

The Career Guidance & Placement Cell organized a UG Aptitude training enabled coaching on August 17th to 21st at the RUSA Lab. Seventy students attended this session, which focused on UG Aptitude Training by the resource person providing invaluable guidance and support to the participants. The session aimed to simulate a practice on Circular Arrangement, Linear Arrangement, Blood Relation, Simple Equations, Number Series, Coding and Decoding, allowing students to familiarize themselves with the format and requirements of such assessments. It provided feedback and insights to help students improve their test-taking strategies and performance. Overall, the session served as a valuable opportunity for students to enhance their readiness for future career opportunities.